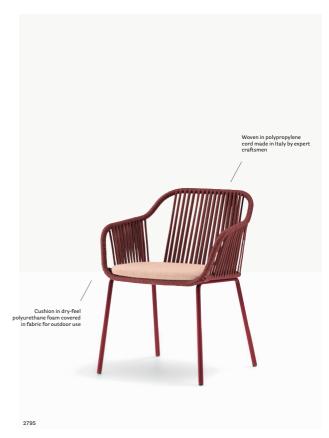

SIZES mm-in

Armchair, shell woven with a polypropylene cord, steel tube frame

#### cord

AWARDS

Safety, strength and durability tests / Prove di sicurezza, resistenza e durata EN 1728:2012+AC2013 — EN 16139:2013 level 2