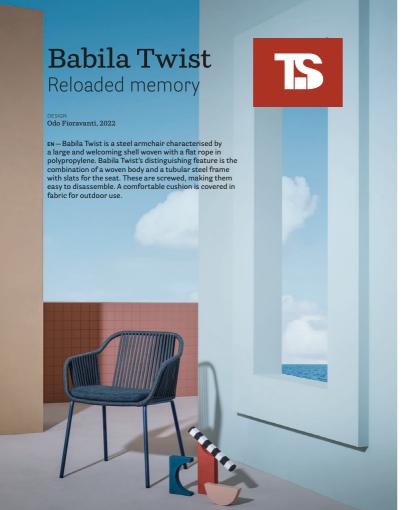

LIVING





ARMCHAIR ARMCHAIR







## #PedraliBacktoNature

Salone del Mobile.Milano 2023 Milan, Italy

Project: Exhibition stand

Architect and Styling: DWA Design Studio

Products: Babila Twist armchair, Anemos table, Giravolta lighting



## #PedraliNewHorizons

Salone del Mobile.Milano 2022 Milan, Italy

Project: Exhibition stand Architect: CalviBrambilla Stylist: Studio Salaris

Products: Babila Twist armchair, Babila table

PEDRALI Seating BABILA

SIZES mm-in



Armchair, shell woven with a polypropylene cord, steel tube frame



### FINISHES



#### cord













AWARDS





Safety, strength and durability tests / Prove di sicurezza, resistenza e durata EN 1728:2012+AC2013 — EN 16139:2013 level 2



# BABILA TWIST