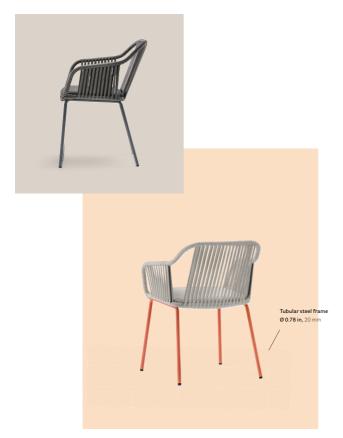

LIVING





ARMCHAIR ARMCHAIR







## #PedraliBacktoNature

Salone del Mobile.Milano 2023 Milan, Italy

Project: Exhibition stand

Architect and Styling: DWA Design Studio

Products: Babila Twist armchair, Anemos table, Giravolta lighting



## #PedraliNewHorizons

Salone del Mobile.Milano 2022 Milan, Italy

Project: Exhibition stand Architect: CalviBrambilla Stylist: Studio Salaris

Products: Babila Twist armchair, Babila table

PEDRALI Seating BABILA

SIZES mm-in



Armchair, shell woven with a polypropylene cord, steel tube frame



### FINISHES



#### cord













AWARDS





Safety, strength and durability tests / Prove di sicurezza, resistenza e durata EN 1728:2012+AC2013 — EN 16139:2013 level 2



# BABILA TWIST