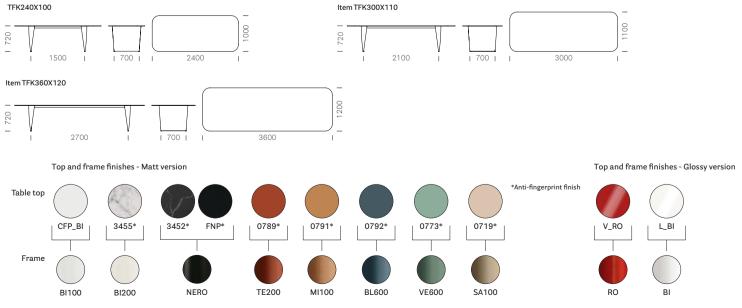

#### MATT VERSION

| Frame      |           |               | Solid laminate top included |                   |                     |                     |                                                |
|------------|-----------|---------------|-----------------------------|-------------------|---------------------|---------------------|------------------------------------------------|
| ltem       | Sizes     | Finish        | CFP_BI<br>(mm 12)           | FNP_NE<br>(mm 10) | FNP_3452<br>(mm 10) | FNP_3455<br>(mm 10) | FNP_0789, 0791,<br>0792, 0773, 0719<br>(mm 10) |
| TFK240X100 | 2400X1000 | POWDER COATED | \$9,600.00                  | \$9,600.00        | \$9,720.00          | \$11,200.00         | \$10,440.00                                    |
| TFK300X110 | 3000X1100 |               | \$11,200.00                 | \$11,200.00       | \$11,360.00         | \$13,440.00         | \$12,400.00                                    |
| TFK360X120 | 3600X1200 |               | \$12,880.00                 | \$12,880.00       | \$13,120.00         | \$15,880.00         | \$14,480.00                                    |

### GLOSSY VERSION

| Frame      |           |                         | Glass top included | Glossy lacquered MDF top included |  |
|------------|-----------|-------------------------|--------------------|-----------------------------------|--|
| Item       | Sizes     | Finish                  | V_RO<br>(mm 12)    | L_BI<br>(mm 19)                   |  |
| TFK240X100 | 2400X1000 |                         | \$17,460.00        | \$18,860.00                       |  |
| TFK300X110 | 3000X1100 | GLOSSY<br>POWDER COATED | \$19,460.00        | \$21,660.00                       |  |
| TFK360X120 | 3600X1200 |                         | \$21,460.00        | \$25,060.00                       |  |

#### TECHNICAL DETAILS Item

Page 1 of 1

Price List August 2024