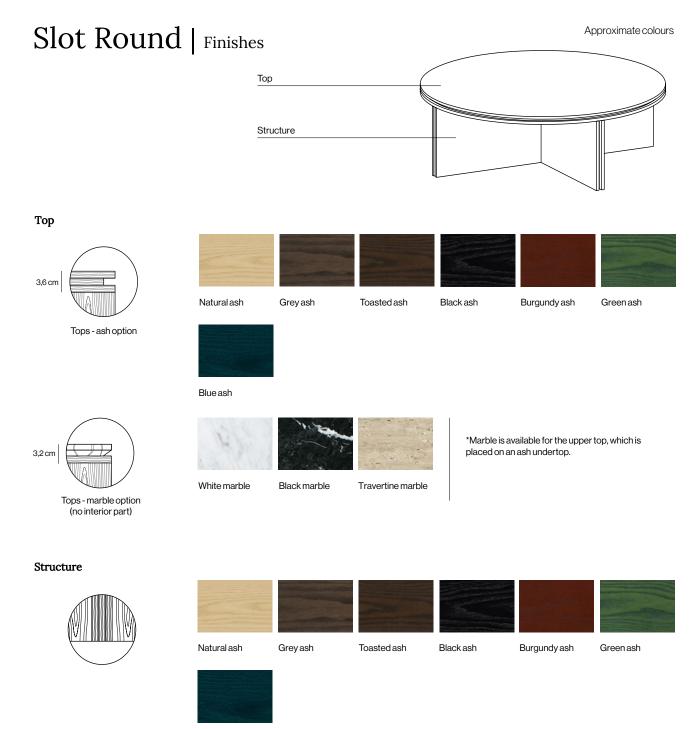

#### Finishes

Collection of side, bedside and coffee tables composed of a circular top in marble or ash veneered

MDF, and a cross-shaped structure in ash veneer. The top and structure are made of double boards with a separation between them. When the top is made of ash, the central separation has a

2cm offset from the border. When it's made of marble, the separation follows the shape of the bevel.

Side, bedside, and coffee tables

| SLOTR-00                  | Ø100x32 cm                    | 🖞 0,518m³ | 🖞 37kg | Marble 76 Kg |
|---------------------------|-------------------------------|-----------|--------|--------------|
| Ash top and structure     |                               |           |        | 4533 C\$     |
| White, black or travertir | ne marble top / Ash structure |           |        | 7626 C\$     |