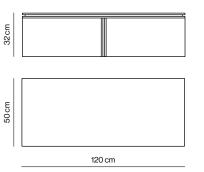

# Slot

Manufacturer: Kendo, Spain

Slot Francesc Rifé Studio

Coffee tables

| SLOT-25 | 120x50x32 cm | 🖞 0,275 m³ 🖞 29 Kg |
|---------|--------------|--------------------|
| Ash     |              | 3639 C\$           |
|         |              |                    |
|         |              |                    |
|         |              |                    |