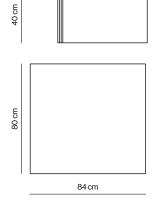

#### Side and bedside tables

| SLOT-55 | 52x50x40 cm |
|---------|-------------|
| Ash     |             |
|         |             |

| SLOT-85 | 80x50x32 cm | 🖞 0,188 m³ 🖞 21 Kg |
|---------|-------------|--------------------|
| Ash     |             | 3094 C\$           |

# Б В 80 ст

52 cm

| SLOT-88 | 84x80x40 cm | 🖞 0,364 m³ 🖞 32 Kg |
|---------|-------------|--------------------|
| Ash     |             | 3621C\$            |