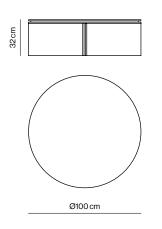

2cm offset from the border. When it's made of marble, the separation follows the shape of the bevel.

Side, bedside, and coffee tables

| SLOTR-00                  | Ø100x32 cm                    | 🖞 0,518m³ | 🖞 37kg | Marble 76 Kg |
|---------------------------|-------------------------------|-----------|--------|--------------|
| Ash top and structure     |                               |           |        | 4533 C\$     |
| White, black or travertir | ne marble top / Ash structure |           |        | 7626 C\$     |