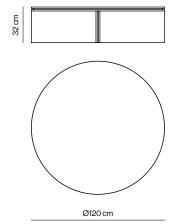

| SLOTR-22                | Ø120x32 cm                     | 🕆 0,729m³ | 🖞 49kg | Marble 104 Kg |
|-------------------------|--------------------------------|-----------|--------|---------------|
| Ash top and structure   |                                |           |        | 5658 C\$      |
| White, black or travert | ine marble top / Ash structure |           |        | 9491C\$       |