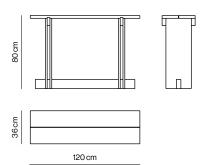

#### Console tables

| RAKC-23 | 120x36x80 cm | 🕏 0,486 m³ 🖞 32 Kg |
|---------|--------------|--------------------|
| Ash     |              | 4992 C\$           |