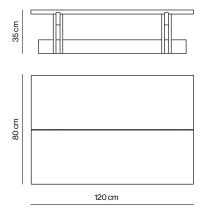

#### Coffee tables

| RAK-88 | 80x80x35 cm | 🕏 0,310 m³ 🖰 34 Kg |
|--------|-------------|--------------------|
| Ash    |             | 4426 C\$           |

| RAK-28 | 120x80x35 cm | ூ 0,453 m³ 🕆 43 Kg |
|--------|--------------|--------------------|
| Ash    |              | 4736 C\$           |