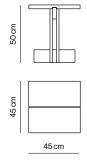

| RAK-45 | 45x45x50 cm | <b>⊕</b> 0,151 m³ | <sup>8</sup> 14 Kg |
|--------|-------------|-------------------|--------------------|
| Ash    |             |                   | 2520 C\$           |