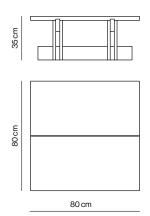

#### Coffee tables

| RAK-88 | 80x80x35 cm | 🕏 0,310 m³ 🖰 34 Kg |
|--------|-------------|--------------------|
| Ash    |             | 4426 C\$           |

| RAK-28 | 120x80x35 cm | ூ 0,453 m³ 🕆 43 Kg |
|--------|--------------|--------------------|
| Ash    |              | 4736 C\$           |