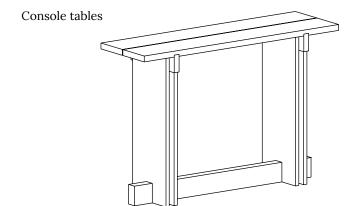

### Rak

Francesc Rifé Studio

Console consisting of a rectangular top and structure in ash veneered MDF. The top has a 4mm separation gap across its centre to offer greater lightness. The console also possesses two crossbars at the intersection between structure and top, and another crossbar at the bottom, both in solid ash wood, which provide strength to the whole.

#### Console tables

| RAKC-23 | 120x36x80 cm | 🕏 0,486 m³ 🖞 32 Kg |
|---------|--------------|--------------------|
| Ash     |              | 4992 C\$           |