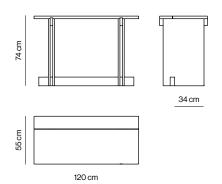

#### Desk

 RAKE-25
 120x55x74 cm
 ♥ 0,654 m³
 ₺ 43 Kg

 Ash
 5706 C\$

Rak

Manufacturer: Kendo, Spain