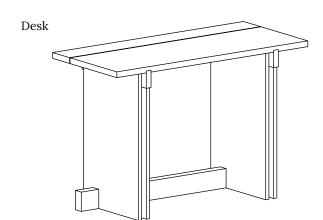

### Rak Francesc Rifé Studio

Desk consisting of a rectangular top and structure in ash veneered MDF. The top has a 4mm separation gap across its centre to offer greater lightness. The desk also possesses two crossbars at the intersection between structure and top, and another crossbar at the bottom, both in solid ash wood, which provide strength to the whole.

#### Desk

 RAKE-25
 120x55x74 cm
 ♥ 0,654 m³
 ₺ 43 Kg

 Ash
 5706 C\$

Rak

Manufacturer: Kendo, Spain