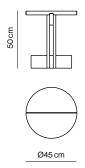

Side and bedside tables

| RAKR-45 | Ø45x50 cm | 🕏 0,151 m <sup>3</sup> | <sup>a</sup> 13 Kg |
|---------|-----------|------------------------|--------------------|
| Ash     |           |                        | 2520 C\$           |