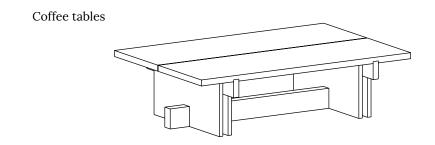

#### Coffee tables

| RAK-88 | 80x80x35 cm | 🕏 0,310 m³ 🖰 34 Kg |
|--------|-------------|--------------------|
| Ash    |             | 4426 C\$           |

| RAK-28 | 120x80x35 cm | ூ 0,453 m³ 🕆 43 Kg |
|--------|--------------|--------------------|
| Ash    |              | 4736 C\$           |