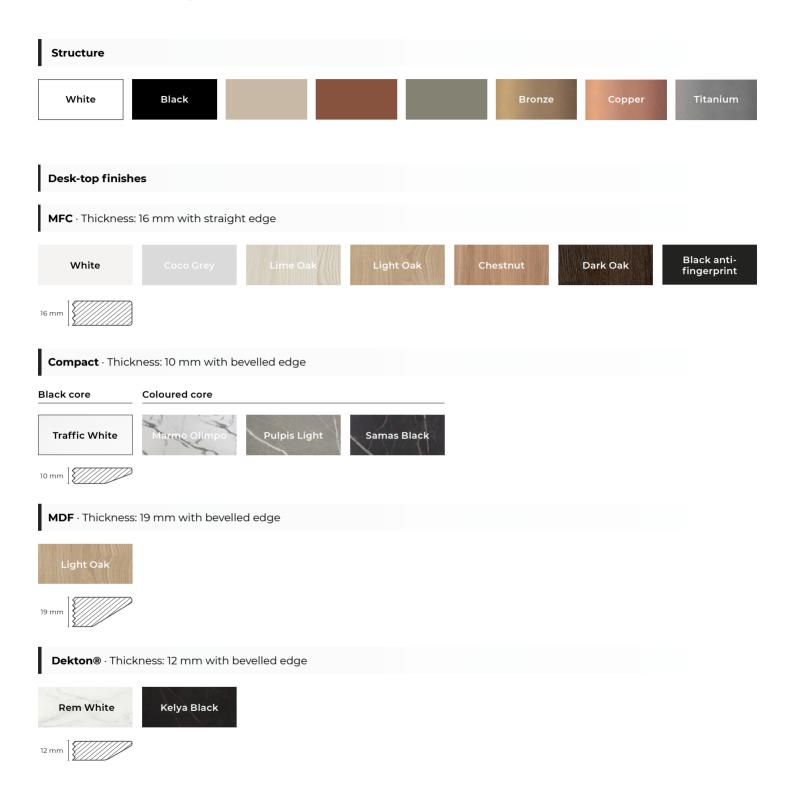

m                                                                                                                                                                                                                             | <b>Total Measures:</b><br>Height: 450 mm<br>Width: Ø600 mm<br>Depth: Ø600 mm |  |  |  |  |  |
| Dimensions                           | 50 - 50 - 50 -                                                                                                                                                                                                                                                                                         | 4 1 0 0 0 0 0 0 0 0 0 0 0 0 0 0 0 0 0 0                                      |  |  |  |  |  |



## Finishes available • Lounge chair and sofa



## How to code a reference



- At the beginning of the coding and price tables of our price list, you will find the available models and their prices, as well as the basic reference of the product.
- The system is designed to code vertically, adding desired components to the product by selecting the reference digits. Creating a correlation that will form the final order reference
- The finishes of arms, bases, optional complements, supports and upholstery will be shown in different colors so that the location of their reference and price is intuitive.
- At the end of each table we will have legends or informative notes about the product being offered.

  Please read carefully to avoid confusion or mistakes when ordering.

## Example of reference configuration for an order

| <b>Eidos</b