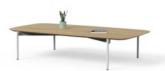

Prices shown are not the final selling price.
To obtain the list price, multiply the price by 2.65.
Prices effective as May 2025.

| Models                               | <b>Eidos</b> · Coffee table                                                                                                                                                                                                                                                                                                                                                                           | e :: Height 250 mm                                           |  |  |  |  |
|--------------------------------------|-------------------------------------------------------------------------------------------------------------------------------------------------------------------------------------------------------------------------------------------------------------------------------------------------------------------------------------------------------------------------------------------------------|--------------------------------------------------------------|--|--|--|--|
| Structure  Technical characteristics | Legs made of hot-rolled cylindrical steel tube Ø16 mm and e=2 mm with epoxy paint coating 90 microns thick. Lower steel brackets with a cross-section of 30 x 6 mm. Central joining piece made of polyamide (PA) injection moulding, giving the product stability and robustness.                                                                                                                     |                                                              |  |  |  |  |
| Supports                             | Black non-slip rubber pad with felt silent pad-anti scratch.                                                                                                                                                                                                                                                                                                                                          |                                                              |  |  |  |  |
| Surfaces  Technical characteristics  | <ul> <li>MFC: Chipboard with melamine surface in different finishes with a thickness of 19 mm.</li> <li>MDF: Medium density fibreboard laminated with natural wood in oak finish with a thickness of 19 mm and with a bevelled edge.</li> <li>COMPACT: 10 mm thick compact board made of wood fibres. Black core covered with white or decorated high pressure laminate and bevelled edge.</li> </ul> |                                                              |  |  |  |  |
| Measures  Dimensions                 | Total Measures: Height: 250 mm Width: 1200 mm Depth: 600 mm                                                                                                                                                                                                                                                                                                                                           | Total Measures: Height: 250 mm Width: Ø900 mm Depth: Ø900 mm |  |  |  |  |