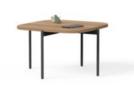

| Models                               | <b>Eidos</b> · Auxiliary Tabl                                                                                                                                                                                                                                                                          | es :: <b>Height 450 mm</b>                                                   |  |  |  |  |  |
|--------------------------------------|--------------------------------------------------------------------------------------------------------------------------------------------------------------------------------------------------------------------------------------------------------------------------------------------------------|------------------------------------------------------------------------------|--|--|--|--|--|
| Structure  Technical characteristics | Legs made of hot-rolled cylindrical steel tube Ø16 mm and e=2 mm with epoxy paint coating 90 microns thick. Lower steel brackets with a cross-section of 30 x 6 mm. Central joining piece made of polyamide (PA) injection moulding, giving the product stability and robustness.                      |                                                                              |  |  |  |  |  |
| Supports                             | Black non-slip rubber pad with felt silent pad-anti scratch.                                                                                                                                                                                                                                           |                                                                              |  |  |  |  |  |
| Surfaces                             | MFC: Chipboard with melamine surface in different finishes with a thickness of 19 mm.                                                                                                                                                                                                                  |                                                                              |  |  |  |  |  |
| Technical characteristics            | <ul> <li>MDF: Medium density fibreboard laminated with natural wood in oak finish with a thickness of 19 mm and with a bevelled edge.</li> <li>COMPACT: 10 mm thick compact board made of wood fibres. Black core covered with white or decorated high pressure laminate and bevelled edge.</li> </ul> |                                                                              |  |  |  |  |  |
| Measures                             | <b>Total Measures:</b><br>Height: 450 mm<br>Width: 500 mm<br>Depth: 500 mm                                                                                                                                                                                                                             | <b>Total Measures:</b><br>Height: 450 mm<br>Width: Ø600 mm<br>Depth: Ø600 mm |  |  |  |  |  |
| Dimensions                           | 50 - 50 - 50 -                                                                                                                                                                                                                                                                                         | 4 1 0 0 0 0 0 0 0 0 0 0 0 0 0 0 0 0 0 0                                      |  |  |  |  |  |