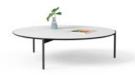

| Models                               | <b>Eidos</b> · Coffee tabl                                                                                                                                                                                                                                                                                                                                                                                                                                                                                                                                                                                                                                                                                                                                                                                                                                                                                                                                                                                                                                                                                                                                                                                                                                                                                                                                                                                                                                                                                                                                                                                                                                                                                                                                                                                                                                                                                                                                                                                                                                                                                                     | e :: <b>Height 310 mm</b>                                                    |  |  |  |  |  |
|--------------------------------------|--------------------------------------------------------------------------------------------------------------------------------------------------------------------------------------------------------------------------------------------------------------------------------------------------------------------------------------------------------------------------------------------------------------------------------------------------------------------------------------------------------------------------------------------------------------------------------------------------------------------------------------------------------------------------------------------------------------------------------------------------------------------------------------------------------------------------------------------------------------------------------------------------------------------------------------------------------------------------------------------------------------------------------------------------------------------------------------------------------------------------------------------------------------------------------------------------------------------------------------------------------------------------------------------------------------------------------------------------------------------------------------------------------------------------------------------------------------------------------------------------------------------------------------------------------------------------------------------------------------------------------------------------------------------------------------------------------------------------------------------------------------------------------------------------------------------------------------------------------------------------------------------------------------------------------------------------------------------------------------------------------------------------------------------------------------------------------------------------------------------------------|------------------------------------------------------------------------------|--|--|--|--|--|
| Structure  Technical characteristics | Legs made of hot-rolled cylindrical steel tube Ø16 mm and e=2 mm with epoxy paint coating 90 microns thick. Lower steel brackets with a cross-section of 30 x 6 mm. Central joining piece made of polyamide (PA) injection moulding, giving the product stability and robustness.                                                                                                                                                                                                                                                                                                                                                                                                                                                                                                                                                                                                                                                                                                                                                                                                                                                                                                                                                                                                                                                                                                                                                                                                                                                                                                                                                                                                                                                                                                                                                                                                                                                                                                                                                                                                                                              |                                                                              |  |  |  |  |  |
| Supports                             | Black non-slip rubber pad w                                                                                                                                                                                                                                                                                                                                                                                                                                                                                                                                                                                                                                                                                                                                                                                                                                                                                                                                                                                                                                                                                                                                                                                                                                                                                                                                                                                                                                                                                                                                                                                                                                                                                                                                                                                                                                                                                                                                                                                                                                                                                                    | th felt silent pad-anti scratch.                                             |  |  |  |  |  |
| Surfaces                             | MFC: Chipboard with melamine surface in different finishes with a thickness of 19 mm.                                                                                                                                                                                                                                                                                                                                                                                                                                                                                                                                                                                                                                                                                                                                                                                                                                                                                                                                                                                                                                                                                                                                                                                                                                                                                                                                                                                                                                                                                                                                                                                                                                                                                                                                                                                                                                                                                                                                                                                                                                          |                                                                              |  |  |  |  |  |
| Technical characteristics            | <ul> <li>MDF: Medium density fibreboard laminated with natural wood in oak finish with a thickness of 19 mm and with a bevelled edge.</li> <li>COMPACT: 10 mm thick compact board made of wood fibres. Black core covered with white or decorated high pressure laminate and bevelled edge.</li> </ul>                                                                                                                                                                                                                                                                                                                                                                                                                                                                                                                                                                                                                                                                                                                                                                                                                                                                                                                                                                                                                                                                                                                                                                                                                                                                                                                                                                                                                                                                                                                                                                                                                                                                                                                                                                                                                         |                                                                              |  |  |  |  |  |
| Measures                             | <b>Total Measures:</b> Height: 310 mm Width: 500 mm Depth: 500 mm                                                                                                                                                                                                                                                                                                                                                                                                                                                                                                                                                                                                                                                                                                                                                                                                                                                                                                                                                                                                                                                                                                                                                                                                                                                                                                                                                                                                                                                                                                                                                                                                                                                                                                                                                                                                                                                                                                                                                                                                                                                              | <b>Total Measures:</b><br>Height: 310 mm<br>Width: Ø600 mm<br>Depth: Ø600 mm |  |  |  |  |  |
| Dimensions                           | 50 — 50 — 50 — 1 — 50 — 1 — 50 — 1 — 50 — 1 — 50 — 1 — 50 — 1 — 50 — 1 — 50 — 1 — 50 — 1 — 50 — 1 — 50 — 1 — 50 — 1 — 50 — 1 — 50 — 1 — 50 — 1 — 50 — 1 — 50 — 1 — 50 — 1 — 50 — 1 — 50 — 1 — 50 — 1 — 50 — 1 — 50 — 1 — 50 — 1 — 50 — 1 — 50 — 1 — 50 — 1 — 50 — 1 — 50 — 1 — 50 — 1 — 50 — 1 — 50 — 1 — 50 — 1 — 50 — 1 — 50 — 1 — 50 — 1 — 50 — 1 — 50 — 1 — 50 — 1 — 50 — 1 — 50 — 1 — 50 — 1 — 50 — 1 — 50 — 1 — 50 — 1 — 50 — 1 — 50 — 1 — 50 — 1 — 50 — 1 — 50 — 1 — 50 — 1 — 50 — 1 — 50 — 1 — 50 — 1 — 50 — 1 — 50 — 1 — 50 — 1 — 50 — 1 — 50 — 1 — 50 — 1 — 50 — 1 — 50 — 1 — 50 — 1 — 50 — 1 — 50 — 1 — 50 — 1 — 50 — 1 — 50 — 1 — 50 — 1 — 50 — 1 — 50 — 1 — 50 — 1 — 50 — 1 — 50 — 1 — 50 — 1 — 50 — 1 — 50 — 1 — 50 — 1 — 50 — 1 — 50 — 1 — 50 — 1 — 50 — 1 — 50 — 1 — 50 — 1 — 50 — 1 — 50 — 1 — 50 — 1 — 50 — 1 — 50 — 1 — 50 — 1 — 50 — 1 — 50 — 1 — 50 — 1 — 50 — 1 — 50 — 1 — 50 — 1 — 50 — 1 — 50 — 1 — 50 — 1 — 50 — 1 — 50 — 1 — 50 — 1 — 50 — 1 — 50 — 1 — 50 — 1 — 50 — 1 — 50 — 1 — 50 — 1 — 50 — 1 — 50 — 1 — 50 — 1 — 50 — 1 — 50 — 1 — 50 — 1 — 50 — 1 — 50 — 1 — 50 — 1 — 50 — 1 — 50 — 1 — 50 — 1 — 50 — 1 — 50 — 1 — 50 — 1 — 50 — 1 — 50 — 1 — 50 — 1 — 50 — 1 — 50 — 1 — 50 — 1 — 50 — 1 — 50 — 1 — 50 — 1 — 50 — 1 — 50 — 1 — 50 — 1 — 50 — 1 — 50 — 1 — 50 — 1 — 50 — 1 — 50 — 1 — 50 — 1 — 50 — 1 — 50 — 1 — 50 — 1 — 50 — 1 — 50 — 1 — 50 — 1 — 50 — 1 — 50 — 1 — 50 — 1 — 50 — 1 — 50 — 1 — 50 — 1 — 50 — 1 — 50 — 1 — 50 — 1 — 50 — 1 — 50 — 1 — 50 — 1 — 50 — 1 — 50 — 1 — 50 — 1 — 50 — 1 — 50 — 1 — 50 — 1 — 50 — 1 — 50 — 1 — 50 — 1 — 50 — 1 — 50 — 1 — 50 — 1 — 50 — 1 — 50 — 1 — 50 — 1 — 50 — 1 — 50 — 1 — 50 — 1 — 50 — 1 — 50 — 1 — 50 — 1 — 50 — 1 — 50 — 1 — 50 — 1 — 50 — 1 — 50 — 1 — 50 — 1 — 50 — 1 — 50 — 1 — 50 — 1 — 50 — 1 — 50 — 1 — 50 — 1 — 50 — 1 — 50 — 1 — 50 — 1 — 50 — 1 — 50 — 1 — 50 — 1 — 50 — 1 — 50 — 1 — 50 — 1 — 50 — 1 — 50 — 1 — 50 — 1 — 50 — 1 — 50 — 1 — 50 — 1 — 50 — 1 — 50 — 1 — 50 — 1 — 50 — 1 — 50 — 1 — 50 — 1 — 50 — 1 — 50 — 1 — 50 — 1 — 50 — 1 — 50 — 1 — 50 — 1 — 50 — 1 — 50 — 1 — 50 — 1 — 50 — 1 — 50 — 1 — 50 — 1 — 50 — 1 — 50 | Ø60————————————————————————————————————                                      |  |  |  |  |  |