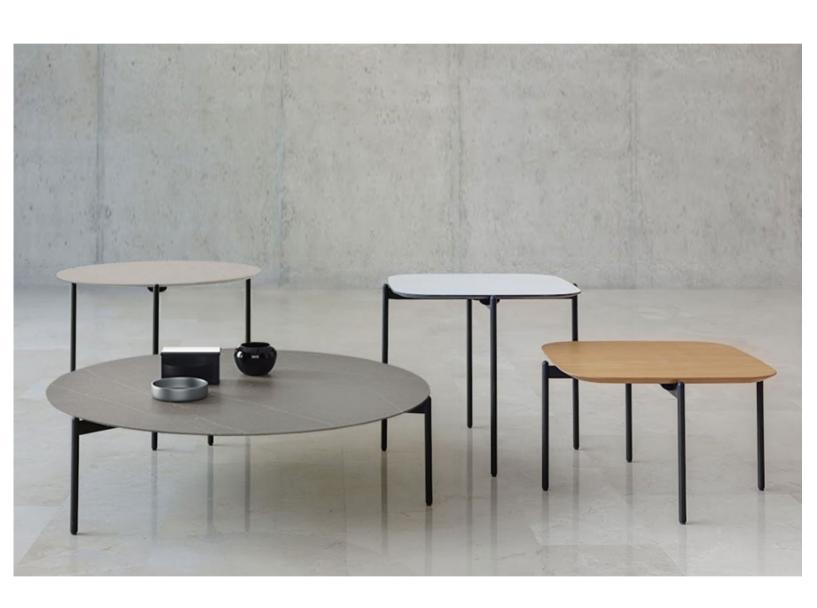

Prices shown are not the final selling price.
To obtain the list price, multiply the price by 2.65.
Prices effective as May 2025.

| Models                               | <b>Eidos</b> · Coffee table                                                                                                                                                                                                                                                                                                                                                                           | e :: Height 250 mm                                           |  |  |  |  |
|--------------------------------------|-------------------------------------------------------------------------------------------------------------------------------------------------------------------------------------------------------------------------------------------------------------------------------------------------------------------------------------------------------------------------------------------------------|--------------------------------------------------------------|--|--|--|--|
| Structure  Technical characteristics | Legs made of hot-rolled cylindrical steel tube Ø16 mm and e=2 mm with epoxy paint coating 90 microns thick. Lower steel brackets with a cross-section of 30 x 6 mm. Central joining piece made of polyamide (PA) injection moulding, giving the product stability and robustness.                                                                                                                     |                                                              |  |  |  |  |
| Supports                             | Black non-slip rubber pad with felt silent pad-anti scratch.                                                                                                                                                                                                                                                                                                                                          |                                                              |  |  |  |  |
| Surfaces  Technical characteristics  | <ul> <li>MFC: Chipboard with melamine surface in different finishes with a thickness of 19 mm.</li> <li>MDF: Medium density fibreboard laminated with natural wood in oak finish with a thickness of 19 mm and with a bevelled edge.</li> <li>COMPACT: 10 mm thick compact board made of wood fibres. Black core covered with white or decorated high pressure laminate and bevelled edge.</li> </ul> |                                                              |  |  |  |  |
| Measures  Dimensions                 | Total Measures: Height: 250 mm Width: 1200 mm Depth: 600 mm                                                                                                                                                                                                                                                                                                                                           | Total Measures: Height: 250 mm Width: Ø900 mm Depth: Ø900 mm |  |  |  |  |

| Models                               | <b>Eidos</b> · Coffee tabl                                                                                                                                                                                                                                                                                                                                                                                                                                                                                                                                                                                                                                                                                                                                                                                                                                                                                                                                                                                                                                                                                                                                                                                                                                                                                                                                                                                                                                                                                                                                                                                                                                                                                                                                                                                                                                                                                                                                                                                                                                                                                                     | e :: <b>Height 310 mm</b>                                                    |  |  |  |  |  |
|--------------------------------------|--------------------------------------------------------------------------------------------------------------------------------------------------------------------------------------------------------------------------------------------------------------------------------------------------------------------------------------------------------------------------------------------------------------------------------------------------------------------------------------------------------------------------------------------------------------------------------------------------------------------------------------------------------------------------------------------------------------------------------------------------------------------------------------------------------------------------------------------------------------------------------------------------------------------------------------------------------------------------------------------------------------------------------------------------------------------------------------------------------------------------------------------------------------------------------------------------------------------------------------------------------------------------------------------------------------------------------------------------------------------------------------------------------------------------------------------------------------------------------------------------------------------------------------------------------------------------------------------------------------------------------------------------------------------------------------------------------------------------------------------------------------------------------------------------------------------------------------------------------------------------------------------------------------------------------------------------------------------------------------------------------------------------------------------------------------------------------------------------------------------------------|------------------------------------------------------------------------------|--|--|--|--|--|
| Structure  Technical characteristics | Legs made of hot-rolled cylindrical steel tube Ø16 mm and e=2 mm with epoxy paint coating 90 microns thick. Lower steel brackets with a cross-section of 30 x 6 mm. Central joining piece made of polyamide (PA) injection moulding, giving the product stability and robustness.                                                                                                                                                                                                                                                                                                                                                                                                                                                                                                                                                                                                                                                                                                                                                                                                                                                                                                                                                                                                                                                                                                                                                                                                                                                                                                                                                                                                                                                                                                                                                                                                                                                                                                                                                                                                                                              |                                                                              |  |  |  |  |  |
| Supports                             | Black non-slip rubber pad w                                                                                                                                                                                                                                                                                                                                                                                                                                                                                                                                                                                                                                                                                                                                                                                                                                                                                                                                                                                                                                                                                                                                                                                                                                                                                                                                                                                                                                                                                                                                                                                                                                                                                                                                                                                                                                                                                                                                                                                                                                                                                                    | th felt silent pad-anti scratch.                                             |  |  |  |  |  |
| Surfaces                             | MFC: Chipboard with melamine surface in different finishes with a thickness of 19 mm.                                                                                                                                                                                                                                                                                                                                                                                                                                                                                                                                                                                                                                                                                                                                                                                                                                                                                                                                                                                                                                                                                                                                                                                                                                                                                                                                                                                                                                                                                                                                                                                                                                                                                                                                                                                                                                                                                                                                                                                                                                          |                                                                              |  |  |  |  |  |
| Technical characteristics            | <ul> <li>MDF: Medium density fibreboard laminated with natural wood in oak finish with a thickness of 19 mm and with a bevelled edge.</li> <li>COMPACT: 10 mm thick compact board made of wood fibres. Black core covered with white or decorated high pressure laminate and bevelled edge.</li> </ul>                                                                                                                                                                                                                                                                                                                                                                                                                                                                                                                                                                                                                                                                                                                                                                                                                                                                                                                                                                                                                                                                                                                                                                                                                                                                                                                                                                                                                                                                                                                                                                                                                                                                                                                                                                                                                         |                                                                              |  |  |  |  |  |
| Measures                             | <b>Total Measures:</b> Height: 310 mm Width: 500 mm Depth: 500 mm                                                                                                                                                                                                                                                                                                                                                                                                                                                                                                                                                                                                                                                                                                                                                                                                                                                                                                                                                                                                                                                                                                                                                                                                                                                                                                                                                                                                                                                                                                                                                                                                                                                                                                                                                                                                                                                                                                                                                                                                                                                              | <b>Total Measures:</b><br>Height: 310 mm<br>Width: Ø600 mm<br>Depth: Ø600 mm |  |  |  |  |  |
| Dimensions                           | 50 — 50 — 50 — 1 — 50 — 1 — 50 — 1 — 50 — 1 — 50 — 1 — 50 — 1 — 50 — 1 — 50 — 1 — 50 — 1 — 50 — 1 — 50 — 1 — 50 — 1 — 50 — 1 — 50 — 1 — 50 — 1 — 50 — 1 — 50 — 1 — 50 — 1 — 50 — 1 — 50 — 1 — 50 — 1 — 50 — 1 — 50 — 1 — 50 — 1 — 50 — 1 — 50 — 1 — 50 — 1 — 50 — 1 — 50 — 1 — 50 — 1 — 50 — 1 — 50 — 1 — 50 — 1 — 50 — 1 — 50 — 1 — 50 — 1 — 50 — 1 — 50 — 1 — 50 — 1 — 50 — 1 — 50 — 1 — 50 — 1 — 50 — 1 — 50 — 1 — 50 — 1 — 50 — 1 — 50 — 1 — 50 — 1 — 50 — 1 — 50 — 1 — 50 — 1 — 50 — 1 — 50 — 1 — 50 — 1 — 50 — 1 — 50 — 1 — 50 — 1 — 50 — 1 — 50 — 1 — 50 — 1 — 50 — 1 — 50 — 1 — 50 — 1 — 50 — 1 — 50 — 1 — 50 — 1 — 50 — 1 — 50 — 1 — 50 — 1 — 50 — 1 — 50 — 1 — 50 — 1 — 50 — 1 — 50 — 1 — 50 — 1 — 50 — 1 — 50 — 1 — 50 — 1 — 50 — 1 — 50 — 1 — 50 — 1 — 50 — 1 — 50 — 1 — 50 — 1 — 50 — 1 — 50 — 1 — 50 — 1 — 50 — 1 — 50 — 1 — 50 — 1 — 50 — 1 — 50 — 1 — 50 — 1 — 50 — 1 — 50 — 1 — 50 — 1 — 50 — 1 — 50 — 1 — 50 — 1 — 50 — 1 — 50 — 1 — 50 — 1 — 50 — 1 — 50 — 1 — 50 — 1 — 50 — 1 — 50 — 1 — 50 — 1 — 50 — 1 — 50 — 1 — 50 — 1 — 50 — 1 — 50 — 1 — 50 — 1 — 50 — 1 — 50 — 1 — 50 — 1 — 50 — 1 — 50 — 1 — 50 — 1 — 50 — 1 — 50 — 1 — 50 — 1 — 50 — 1 — 50 — 1 — 50 — 1 — 50 — 1 — 50 — 1 — 50 — 1 — 50 — 1 — 50 — 1 — 50 — 1 — 50 — 1 — 50 — 1 — 50 — 1 — 50 — 1 — 50 — 1 — 50 — 1 — 50 — 1 — 50 — 1 — 50 — 1 — 50 — 1 — 50 — 1 — 50 — 1 — 50 — 1 — 50 — 1 — 50 — 1 — 50 — 1 — 50 — 1 — 50 — 1 — 50 — 1 — 50 — 1 — 50 — 1 — 50 — 1 — 50 — 1 — 50 — 1 — 50 — 1 — 50 — 1 — 50 — 1 — 50 — 1 — 50 — 1 — 50 — 1 — 50 — 1 — 50 — 1 — 50 — 1 — 50 — 1 — 50 — 1 — 50 — 1 — 50 — 1 — 50 — 1 — 50 — 1 — 50 — 1 — 50 — 1 — 50 — 1 — 50 — 1 — 50 — 1 — 50 — 1 — 50 — 1 — 50 — 1 — 50 — 1 — 50 — 1 — 50 — 1 — 50 — 1 — 50 — 1 — 50 — 1 — 50 — 1 — 50 — 1 — 50 — 1 — 50 — 1 — 50 — 1 — 50 — 1 — 50 — 1 — 50 — 1 — 50 — 1 — 50 — 1 — 50 — 1 — 50 — 1 — 50 — 1 — 50 — 1 — 50 — 1 — 50 — 1 — 50 — 1 — 50 — 1 — 50 — 1 — 50 — 1 — 50 — 1 — 50 — 1 — 50 — 1 — 50 — 1 — 50 — 1 — 50 — 1 — 50 — 1 — 50 — 1 — 50 — 1 — 50 — 1 — 50 — 1 — 50 — 1 — 50 — 1 — 50 — 1 — 50 — 1 — 50 — 1 — 50 — 1 — 50 — 1 — 50 — 1 — 50 — 1 — 50 — 1 — 50 | Ø60————————————————————————————————————                                      |  |  |  |  |  |

| Models                               | <b>Eidos</b> · Auxiliary Tabl                                                                                                                                                                                                                                                                          | es :: <b>Height 450 mm</b>                                                   |  |  |  |  |  |
|--------------------------------------|--------------------------------------------------------------------------------------------------------------------------------------------------------------------------------------------------------------------------------------------------------------------------------------------------------|------------------------------------------------------------------------------|--|--|--|--|--|
| Structure  Technical characteristics | Legs made of hot-rolled cylindrical steel tube Ø16 mm and e=2 mm with epoxy paint coating 90 microns thick. Lower steel brackets with a cross-section of 30 x 6 mm. Central joining piece made of polyamide (PA) injection moulding, giving the product stability and robustness.                      |                                                                              |  |  |  |  |  |
| Supports                             | Black non-slip rubber pad with felt silent pad-anti scratch.                                                                                                                                                                                                                                           |                                                                              |  |  |  |  |  |
| Surfaces                             | MFC: Chipboard with melamine surface in different finishes with a thickness of 19 mm.                                                                                                                                                                                                                  |                                                                              |  |  |  |  |  |
| Technical characteristics            | <ul> <li>MDF: Medium density fibreboard laminated with natural wood in oak finish with a thickness of 19 mm and with a bevelled edge.</li> <li>COMPACT: 10 mm thick compact board made of wood fibres. Black core covered with white or decorated high pressure laminate and bevelled edge.</li> </ul> |                                                                              |  |  |  |  |  |
| Measures                             | <b>Total Measures:</b><br>Height: 450 mm<br>Width: 500 mm<br>Depth: 500 mm                                                                                                                                                                                                                             | <b>Total Measures:</b><br>Height: 450 mm<br>Width: Ø600 mm<br>Depth: Ø600 mm |  |  |  |  |  |
| Dimensions                           | 50 - 50 - 50 -                                                                                                                                                                                                                                                                                         | 4 1 0 0 0 0 0 0 0 0 0 0 0 0 0 0 0 0 0 0                                      |  |  |  |  |  |