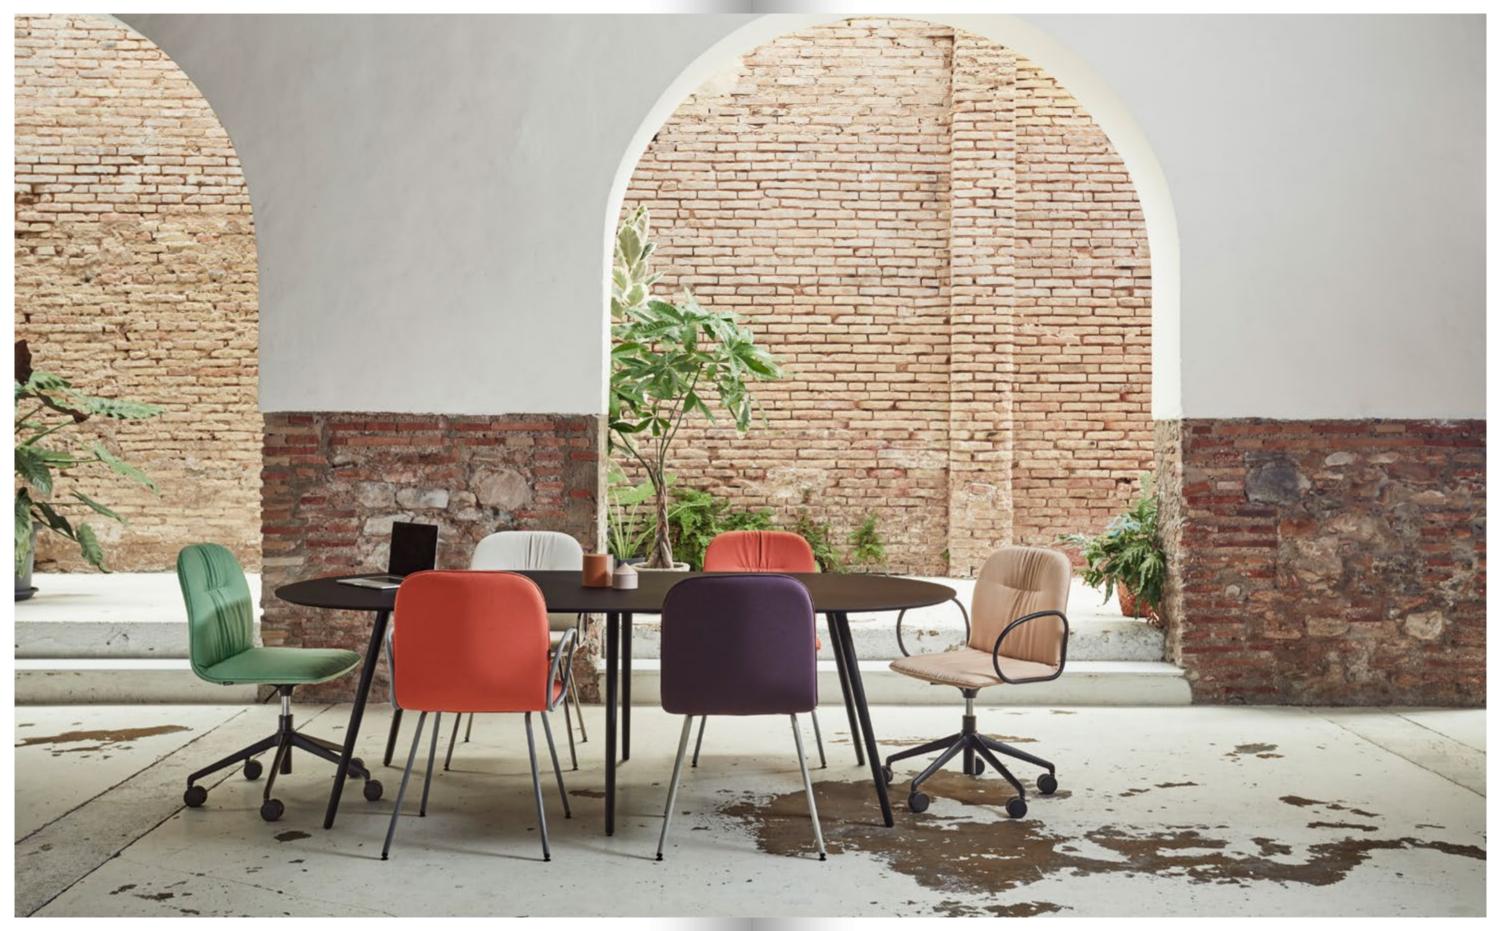

## GAZELLE collection

Design by Claesson Koivisto Rune

Tables

**EN** Light, ethereal and very chic. A collection of tables with a pure and stylized design. The main characteristic of this collection is the subtle but sculptural morphology of the elegant legs, its design, made of anodized aluminum, is the result of a digital, fluid and gradual morphing of the transformation between a circle and a triangle. An exercise in refined elegance that eliminates mass and leaves only the essentials. Available in various sizes, shapes and materials. The legs can be finished in polished anodized aluminum or epoxy paint.

## GAZELLE collection

Table

Gazelle collection

TG3

Aluminium legs are available in polished or powder coated. Round top

Aluminium legs are available in polished or powder coated. Oval top

Aluminium legs are available in polished or powder coated. Oval top