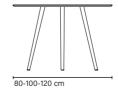

## GAZELLE collection

Table

Gazelle collection

TG3

Aluminium legs are available in polished or powder coated. Round top

Aluminium legs are available in polished or powder coated. Oval top

Aluminium legs are available in polished or powder coated. Oval top