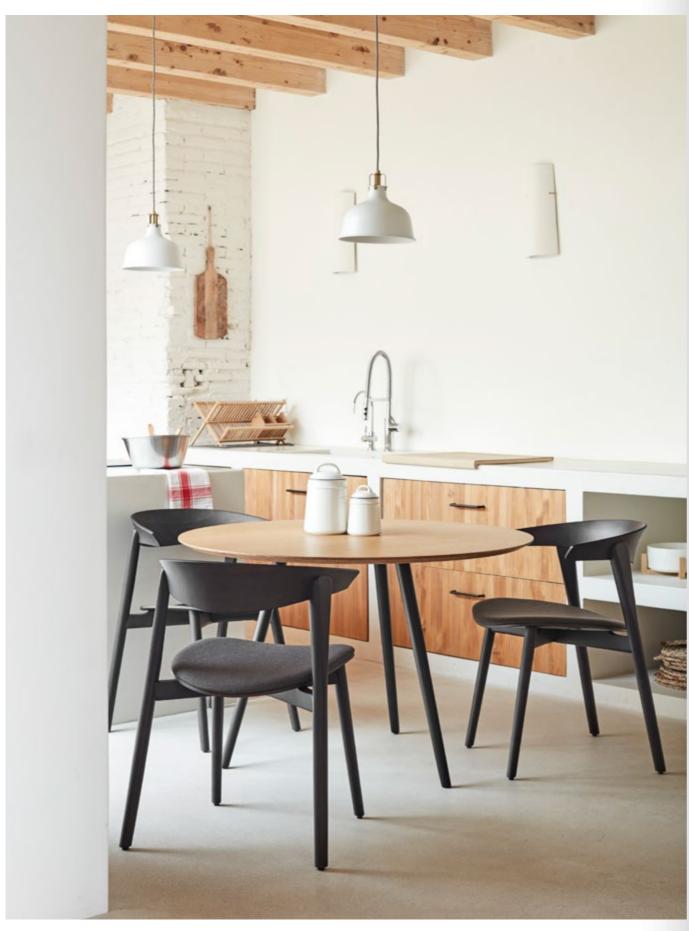

## GAZELLE collection

Design by Claesson Koivisto Rune

Tables

**EN** Light, ethereal and very chic. A collection of tables with a pure and stylized design. The main characteristic of this collection is the subtle but sculptural morphology of the elegant legs, its design, made of anodized aluminum, is the result of a digital, fluid and gradual morphing of the transformation between a circle and a triangle. An exercise in refined elegance that eliminates mass and leaves only the essentials. Available in various sizes, shapes and materials. The legs can be finished in polished anodized aluminum or epoxy paint.

## GAZELLE collection

Table

Gazelle collection

TG3

Aluminium legs are available in polished or powder coated. Round top

Aluminium legs are available in polished or powder coated. Oval top

Aluminium legs are available in polished or powder coated. Oval top