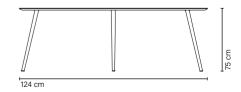

## GAZELLE collection

Table

Gazelle collection

TG3

Aluminium legs are available in polished or powder coated. Round top

Aluminium legs are available in polished or powder coated. Oval top

Aluminium legs are available in polished or powder coated. Oval top