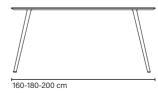

## GAZELLE collection

Table

Gazelle collection

TG3

Aluminium legs are available in polished or powder coated. Round top

Aluminium legs are available in polished or powder coated. Oval top

Aluminium legs are available in polished or powder coated. Oval top