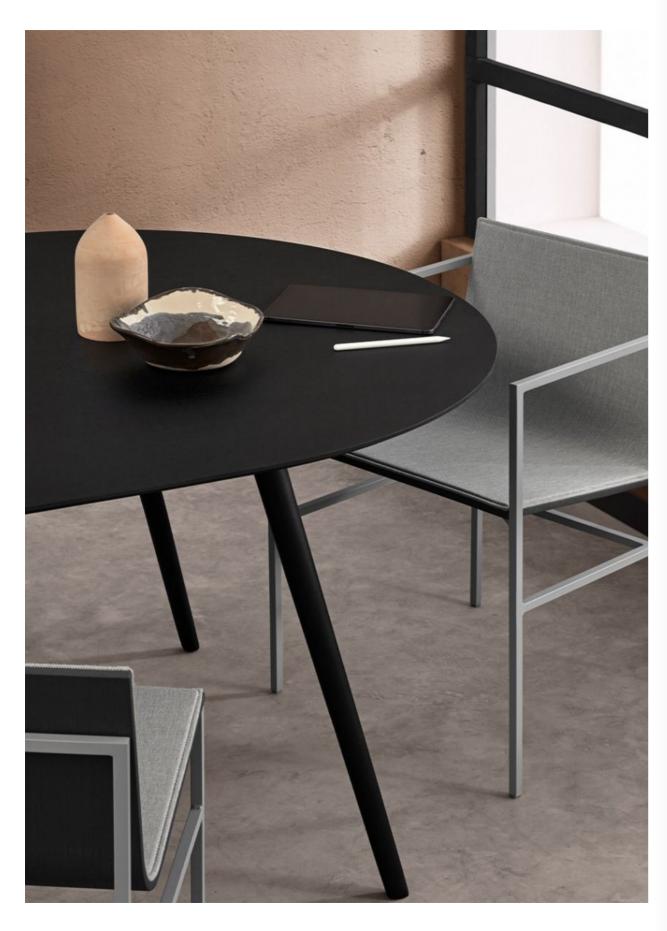

## GAZELLE collection

Design by Claesson Koivisto Rune

Tables

**EN** Light, ethereal and very chic. A collection of tables with a pure and stylized design. The main characteristic of this collection is the subtle but sculptural morphology of the elegant legs, its design, made of anodized aluminum, is the result of a digital, fluid and gradual morphing of the transformation between a circle and a triangle. An exercise in refined elegance that eliminates mass and leaves only the essentials. Available in various sizes, shapes and materials. The legs can be finished in polished anodized aluminum or epoxy paint.

## GAZELLE collection

Table

Gazelle collection

TG3

Aluminium legs are available in polished or powder coated. Round top

Aluminium legs are available in polished or powder coated. Oval top

Aluminium legs are available in polished or powder coated. Oval top