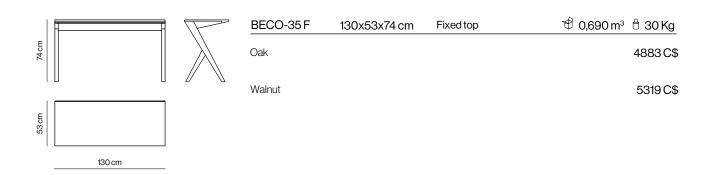

## Beco Luis Arrivillaga

Desk or workbench made in solid wood and veneered MDF in oak or walnut. The 100 cm version is always with fixed top. The 130 cm version can be with folding or fixed top. The option with folding top allows you to store objects inside and also has a sliding tray.

Desks

| BECO-05 F | 100x53x74 cm | Fixed top | ூ 0,533 m³ 🖰 23 Kg |
|-----------|--------------|-----------|--------------------|
| Oak       |              |           | 4533 C\$           |
| Walnut    |              |           | 4950 C\$           |