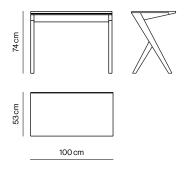

Desks

| BECO-05 F | 100x53x74 cm | Fixed top | ூ 0,533 m³ 🖰 23 Kg |
|-----------|--------------|-----------|--------------------|
| Oak       |              |           | 4533 C\$           |
| Walnut    |              |           | 4950 C\$           |