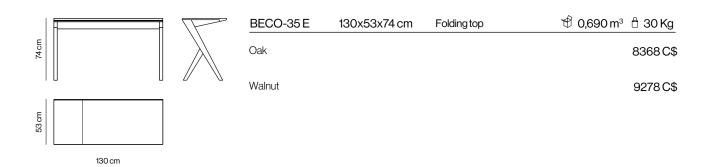

## Beco Luis Arrivillaga

Desk or workbench made in solid wood and veneered MDF in oak or walnut. The 100 cm version is always with fixed top. The 130 cm version can be with folding or fixed top. The option with folding top allows you to store objects inside and also has a sliding tray.