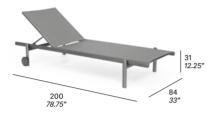

## C200 Chaise longue with wheels

| frame • 100 FT whi e, 111 FT graphite      | 3,579  |
|--------------------------------------------|--------|
| upholstery · unbrella Sling, Batyline Eden | *      |
| cushions                                   |        |
| · G21                                      | 4,719  |
| · G22                                      | 4,863  |
| · G23                                      | 5,160  |
| · COM (1,40 / 1,50 > 2,50 m)               | 4,479  |
| protective cover                           | +1,008 |