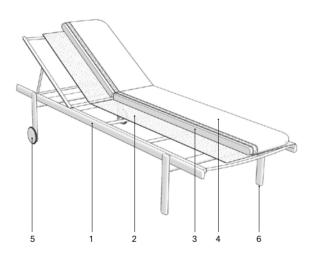

- Structure made of high resistance extruded aluminum tube finished with polyester powder.
- 2 Seat and backrest frame provided with self-supporting mesh fabric. Upholstery comes in:
  - Sunbrella Sling
  - Batyline Eden
- 3 Expanded poliurethane seat cushion with removable waterproof and fireproof cover made of polyester with special anti-mould and anti-bacterial treatment.
- 4 Removable seat cushion upholstered in G21, G22, G23 technical fabrics.
- 5 Wheels.
- 6 Injected PA spacers.