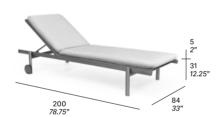

## C200 Chaise longue with wheels

| frame • 100 FT whi e, 111 FT graphite      | 3,579  |
|--------------------------------------------|--------|
| upholstery · unbrella Sling, Batyline Eden | *      |
| cushions                                   |        |
| · G21                                      | 4,719  |
| · G22                                      | 4,863  |
| · G23                                      | 5,160  |
| · COM (1,40 / 1,50 > 2,50 m)               | 4,479  |
| protective cover                           | +1,008 |