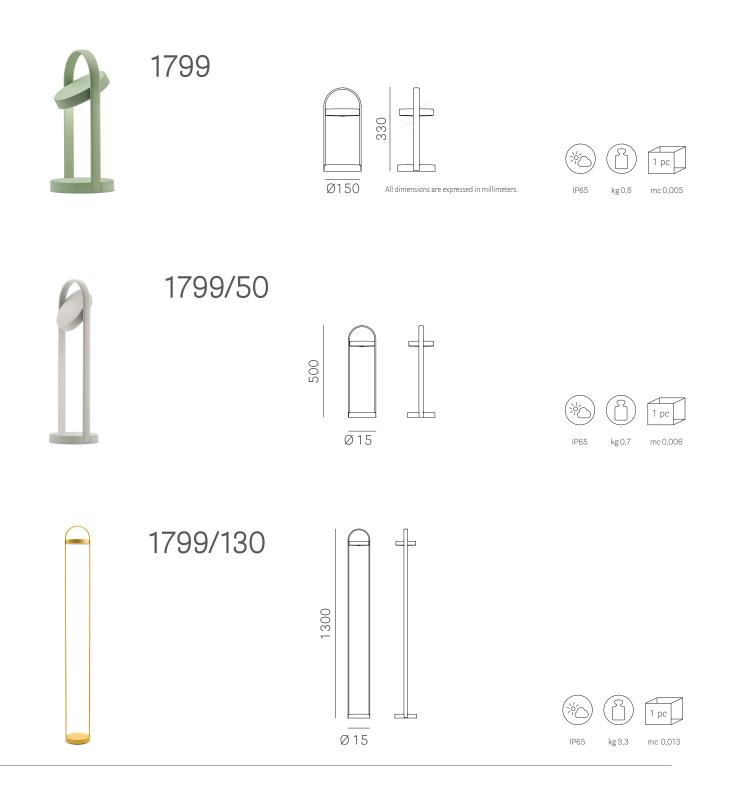

## design Alberto Basaglia Natalia Rota Nodari

MATERIALS

• PORTABLE WIRELESS LIGHTING

Base and cover diffuser in PA6 – Nylon, glass spheres charged; diffuser in PC – polycarbonate, opal; extruded aluminium handle

TECHNOLOGY - Plastic components manufactured with injection moulding

LAMP COLOURS - Hammered surface

| ELECTRICAL      | ILLUMINATION - LED ARRAY 2W 3,7V 500mA 3000K CRI 80 157 lm Class III |
|-----------------|----------------------------------------------------------------------|
| CHARACTERISTICS |                                                                      |
|                 | BATTERY - Lithium battery (Li-Po), battery life 8 hours              |

CABLE - Black, length 1,3 mtrs, with micro USB cable and battery charger with Europlug type C (europlug 7/16), for indoor use

Reproduction of this document is strictly prohibited without prior written authorisation from Pedrali Spa. Sizes, weights and finishes may change without notice.