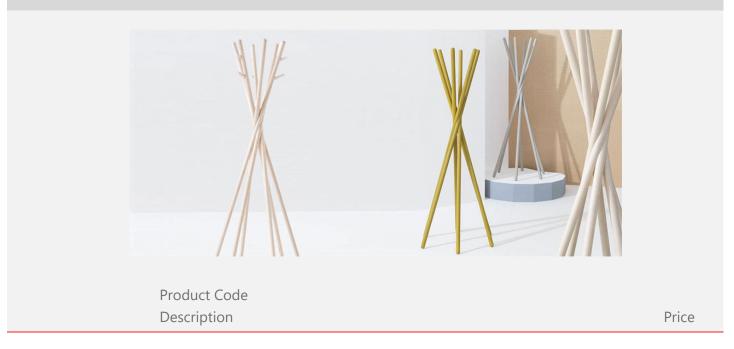

## Tango

Manufacturer: Billiani, Italy

Coat stand in stained or lacquered ash, available also with additional hooks.

| \\//        | 700                                         |         |
|-------------|---------------------------------------------|---------|
| X           | Coat hanger                                 |         |
|             | 66 x 66 x 162 cm - 26" x 26" x 63.8"        |         |
|             | Stained ash                                 | \$1,290 |
|             | RAL/NCS coloured stain or lacquer surcharge | \$425   |
| VE          | 701                                         |         |
| X           | Coat hanger with additional hooks           |         |
| $\bigwedge$ | 66 x 66 x 162 cm - 26" x 26" x 63.8"        |         |
|             | Stained ash                                 | \$1,377 |
|             | RAL/NCS coloured stain or lacquer surcharge | \$549   |