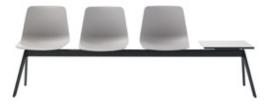

## BENCH

The benches are produced with 2 to 5 seats. Any one of the seats can be changed for a side table in lacquered MDF, available in a black or white colour. The crossbar is made from steel, with a profile featuring a 70x35mm oval section. The feet are in injection-moulded aluminium and are fitted with levellers in contact with the floor. The structure can be coated in thermoset polyester paint in the colours black, white or RAL 9006 aluminium.