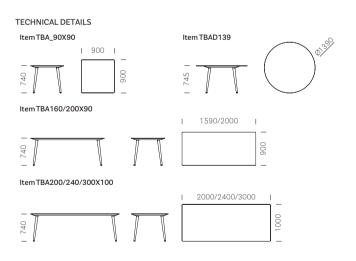

## **Babila Table**

| Frame      |           |          | Solid laminate top included |                  |                  |                                |                    |                    |
|------------|-----------|----------|-----------------------------|------------------|------------------|--------------------------------|--------------------|--------------------|
| ltem       |           | Finish   | Cable management            | CFC_BI<br>(mm 6) | FNP_NE<br>(mm 6) | COM<br>527, 234, 623<br>(mm 6) | FNP_3452<br>(mm 6) | FNP_3455<br>(mm 6) |
| TBA_90X90  | 900X900   | FR/AN/N1 | Without cable management    | \$3,840.00       | \$3,840.00       | \$5,736.00                     | \$4,484.00         | \$4,852.00         |
| TBA D139   | Ø 1390    |          |                             | \$5,852.00       | \$6,084.00       | -                              | -                  | -                  |
| TBA160X90  | 1590X900  |          |                             | \$5,036.00       | \$5,036.00       | \$6,128.00                     | \$6,056.00         | \$6,884.00         |
| TBA200X90  | 2000X900  |          |                             | \$5,640.00       | \$6,320.00       | \$6,916.00                     | \$6,400.00         | \$7,600.00         |
| TBA200X100 | 2000X1000 |          |                             | \$5,684.00       | \$6,400.00       | \$6,960.00                     | \$6,480.00         | \$7,680.00         |
| TBA240X100 | 2400X1000 |          |                             | \$5,868.00       | \$7,664.00       | \$7,192.00                     | \$8,804.00         | \$10,468.00        |
| TBA300X100 | 3000X1000 |          |                             | \$7,280.00       | \$8,600,00       | \$9.852.00                     | \$10,444.00        | \$12,108.00        |