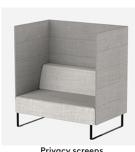

#### YOU CAN ADD UPHOLSTERED PRIVACY SCREENS

The TETRIS 2.0 collection includes the posibility of adding privacy screens in some of the sofas. The price matrix of each product shows the price according to the different fabrics.

<u>Back privacy screen:</u> available in all the fabrics indicated in the finishes book for sofas with the following widths: W.200-160-120-100-80cm. The sofas must be prepared for the privacy screens at our factory. The price matrix shows the prices in the different upholstery grades.

|    |    |    |    |    |    | , , |
|----|----|----|----|----|----|-----|
| G2 | G3 | G4 | G5 | G6 | G7 |     |

<u>Three sided privacy screen:</u> available in all the fabrics indicated in the finishes book for sofas with the following widths: W.200-160-120-100cm. The sofas must be prepared for the privacy screens at our factory. The price matrix shows the prices in the different upholstery grades.

### **Privacy screens**

Privacy screens (back side) prices +

Privacy screens
(3 sides)
prices +