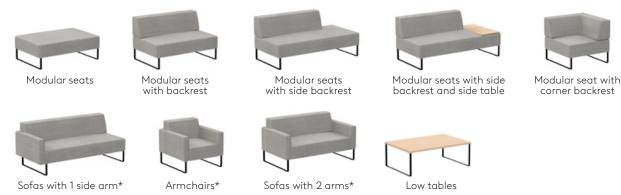

### SELECT THE MODULAR ELEMENTS

The TETRIS 2.0 collection is composed by a wide range of modular elements that allow creating endless compositions. You can choose between the following types of elements:

# Tetris 2 Modular Seating Configuration Guide

Manufacturer: Inclass, Spain

Modular seats
prices +

Modular seats with backrest prices +

Modular seat with corner backrest

prices +

Modular seats with side backrest  $\underline{\mathsf{prices}} \; \underline{+}$ 

Modular seats with side backrest and side table prices +

Sofa with arm W. 10cm

Sofa with arm W. 20cm prices +

Armchair W. 80cm with arms W. 10cm prices +

Armchair W. 100cm with arms W. 20cm prices +

Sofas with arms W. 10cm

Sofas with arms W. 20cm

#### Low tables

Low table 80x80cn prices +

Low table 120x80cm