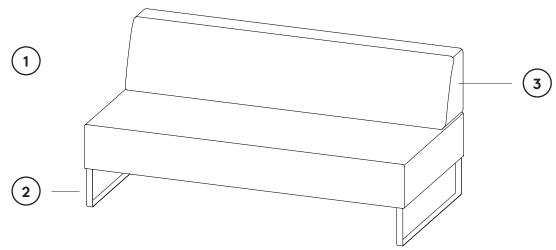

### SELECT THE MODULAR ELEMENTS

The TETRIS 2.0 collection is composed by a wide range of modular elements that allow creating endless compositions. You can choose between the following types of elements:

<sup>\*</sup> The arms are available in 2 widths: W.10 cm and W.20 cm.