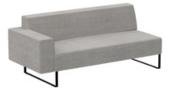

Modular seats with side backrest and side table prices +

Sofa with arm W. 10cm

Sofa with arm W. 20cm prices +

Armchair W. 80cm with arms W. 10cm prices +

Armchair W. 100cm with arms W. 20cm prices +

Sofas with arms W. 10cm

Sofas with arms W. 20cm