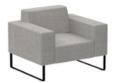

Modular seats with side backrest and side table prices +

Sofa with arm W. 10cm

Sofa with arm W. 20cm prices +

Armchair W. 80cm with arms W. 10cm prices +

Armchair W. 100cm with arms W. 20cm prices +

Sofas with arms W. 10cm