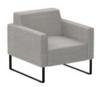

Modular seats with side backrest and side table prices +

Sofa with arm W. 10cm

Sofa with arm W. 20cm prices +

Armchair W. 80cm with arms W. 10cm prices +

Armchair W. 100cm with arms W. 20cm prices +

Sofas with arms W. 10cm