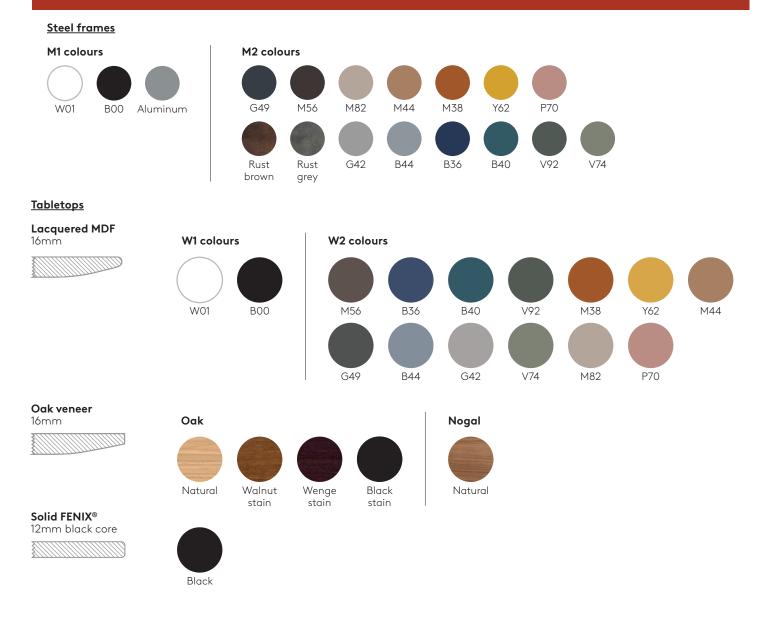

Leg finishes: polyester powder coated in colours M1 and M2 from the metallic swatch card.