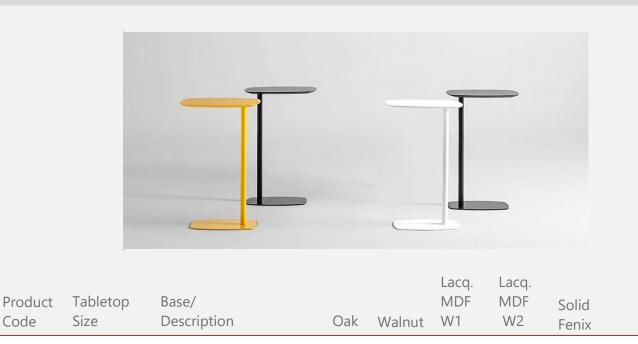

## Lan

Manufacturer: Inclass, Spain

With a smart and contemporary design, LAN side tables are a practical and versatile accessory designed to accompany sofas, armchairs and tables.

|                                                          | Occasional side table wi | th wooder | n top an | d steel b | ase.  |       |  |
|----------------------------------------------------------|--------------------------|-----------|----------|-----------|-------|-------|--|
| LAN0010                                                  | Colours M1               | \$603     | \$696    | \$603     | \$627 | \$801 |  |
| LAN0010                                                  | Colours M2               | \$633     | \$726    | \$633     | \$657 | \$831 |  |
| XL Occasional side table with wooden top and steel base. |                          |           |          |           |       |       |  |
| LAN0030                                                  | Colours M1               | \$729     | \$831    | \$729     | \$753 | \$969 |  |
| LAN0030                                                  | Colours M2               | \$759     | \$861    | \$759     | \$783 | \$999 |  |

Leg finishes: polyester powder coated in colours M1 and M2 from the metallic swatch card.