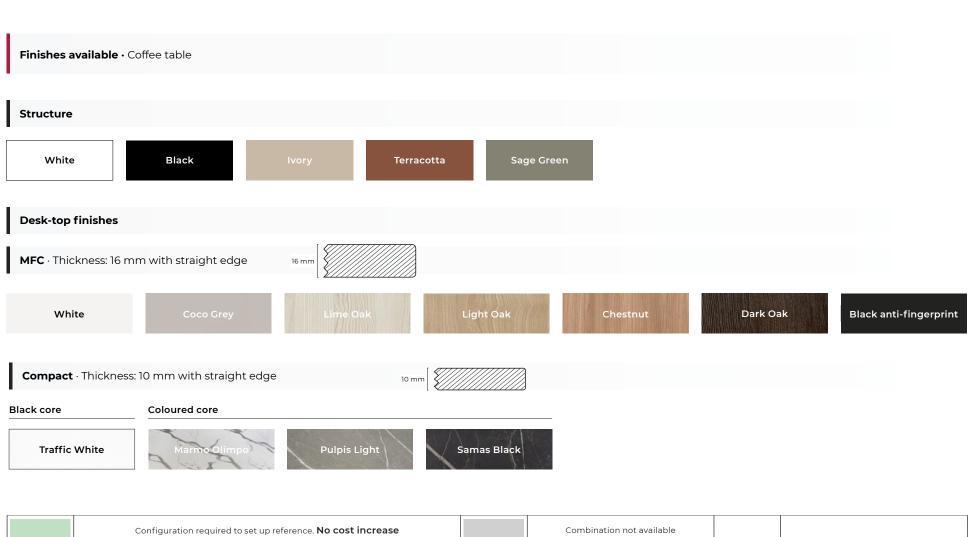

| Model            | <b>Cuic</b> · Coffee table                                                                                                                                                                                                                                                      |  |  |  |  |  |  |
|------------------|---------------------------------------------------------------------------------------------------------------------------------------------------------------------------------------------------------------------------------------------------------------------------------|--|--|--|--|--|--|
| Product          |                                                                                                                                                                                                                                                                                 |  |  |  |  |  |  |
| Model            | Coffee table                                                                                                                                                                                                                                                                    |  |  |  |  |  |  |
| Desk-top         | <ul> <li>MFC: Chipboard with melamine surface in different finishes with a thickness of 16 and 19 mm.</li> <li>Compact: 10 mm thick compact board made of wood fibres. Black core and covered with a white high-pressure laminate or decorated with a straight edge.</li> </ul> |  |  |  |  |  |  |
| Base / Structure | Structure made of machined steel tube, with a section of 35 x 20 mm and a thickness of 2 mm. Injected aluminium legs with conoidal shape. The entire structure is coated with epoxy paint.                                                                                      |  |  |  |  |  |  |
| Supports         | Polypropylene (P.P.) black with anti-slip felt.                                                                                                                                                                                                                                 |  |  |  |  |  |  |
|                  | Total measures: Height: 25,9 cm (Compact); 26,5 cm (MFC e:16mm); 26,8 cm (MFC e:19mm) Width: 79 cm Depth: 67 cm                                                                                                                                                                 |  |  |  |  |  |  |
| Measures         | 25,9-26,8 — 79 — 56 — 79 — 79 — 79 — 79 — 79 — 79 — 79 — 7                                                                                                                                                                                                                      |  |  |  |  |  |  |
|                  |                                                                                                                                                                                                                                                                                 |  |  |  |  |  |  |