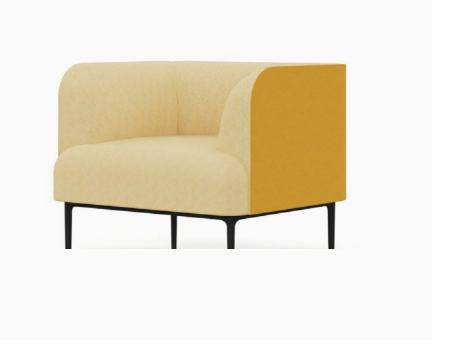

#### Example of reference configuration for an order

| <b>Cuic</b> · Soft seating                                | CUI  |
|-----------------------------------------------------------|------|
| Series · Medium backrest                                  | 1    |
| Model · Two-colour option with two different upholsteries | 04   |
| Seas                                                      | 1    |
| STRUCTURE                                                 | ı    |
| Black · Steel                                             | 0108 |
| FABRICS                                                   | ı    |
| OUTER FABRIC / Group 2 · Fabric Step · Mustard            | СМ91 |
| INNER FABRIC / Group 2 · Fabric Cuneo · Mustard           | BC34 |

FINAL CONFIGURATION REFERENCE

CU1 1 04 1 0108 CM91 BC34

\* The final cost of the module will be obtained starting from the established base price and adding to it the cost of the different complements that are added to it.