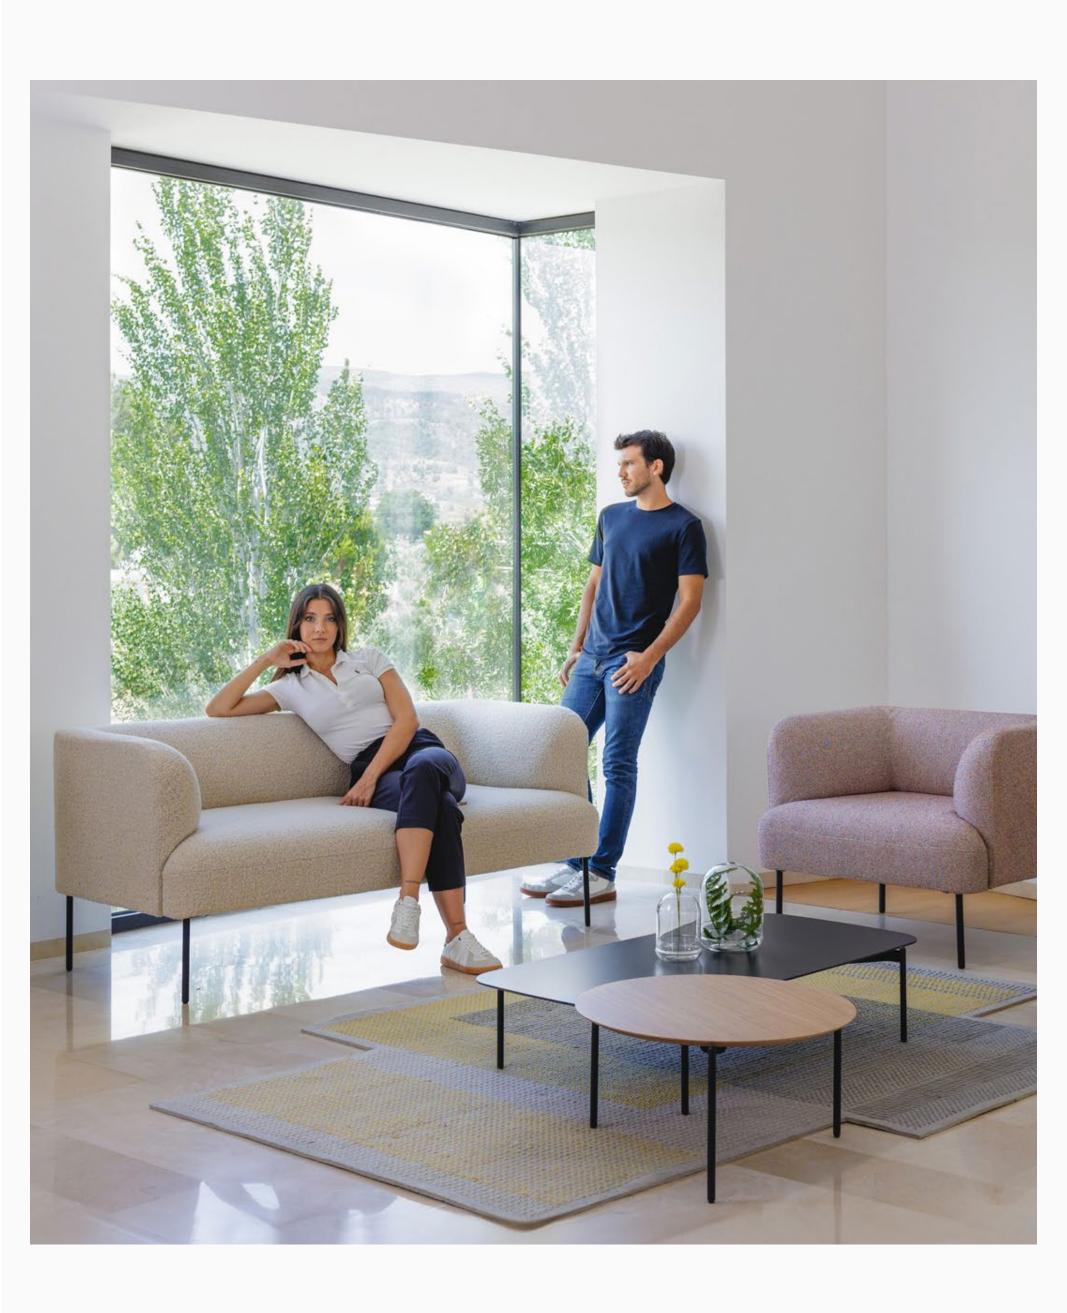

Cuic

Manufacturer: Actiu, Spain

Cuic Manufacturer: Actiu, Spain

#### **Technical Features**

| Model                  |                                                                                                                                                                                                | <b>Cuic</b> · Medium backrest                                                                                                                                                                                                                                  |                                                                                                                                                                                                                                                                                                                                                                                                                                                                                                                                                                                                                                                                                                                                                                                                                                                                                                                                                                                                                                                                                                                                                                                                                                                                                                                                                                                                                                                                                                                                                                                                                                                                                                                                                                                                                                                                                                                                                                                                                                                                                                                                 |  |  |  |  |  |
|------------------------|------------------------------------------------------------------------------------------------------------------------------------------------------------------------------------------------|----------------------------------------------------------------------------------------------------------------------------------------------------------------------------------------------------------------------------------------------------------------|---------------------------------------------------------------------------------------------------------------------------------------------------------------------------------------------------------------------------------------------------------------------------------------------------------------------------------------------------------------------------------------------------------------------------------------------------------------------------------------------------------------------------------------------------------------------------------------------------------------------------------------------------------------------------------------------------------------------------------------------------------------------------------------------------------------------------------------------------------------------------------------------------------------------------------------------------------------------------------------------------------------------------------------------------------------------------------------------------------------------------------------------------------------------------------------------------------------------------------------------------------------------------------------------------------------------------------------------------------------------------------------------------------------------------------------------------------------------------------------------------------------------------------------------------------------------------------------------------------------------------------------------------------------------------------------------------------------------------------------------------------------------------------------------------------------------------------------------------------------------------------------------------------------------------------------------------------------------------------------------------------------------------------------------------------------------------------------------------------------------------------|--|--|--|--|--|
| Product                |                                                                                                                                                                                                |                                                                                                                                                                                                                                                                |                                                                                                                                                                                                                                                                                                                                                                                                                                                                                                                                                                                                                                                                                                                                                                                                                                                                                                                                                                                                                                                                                                                                                                                                                                                                                                                                                                                                                                                                                                                                                                                                                                                                                                                                                                                                                                                                                                                                                                                                                                                                                                                                 |  |  |  |  |  |
| Model                  | Lounge chair - <b>1 pax</b>                                                                                                                                                                    | 2-seater sofa - <b>2 pax</b>                                                                                                                                                                                                                                   | 3-seater sofa - <b>3 pax</b>                                                                                                                                                                                                                                                                                                                                                                                                                                                                                                                                                                                                                                                                                                                                                                                                                                                                                                                                                                                                                                                                                                                                                                                                                                                                                                                                                                                                                                                                                                                                                                                                                                                                                                                                                                                                                                                                                                                                                                                                                                                                                                    |  |  |  |  |  |
| Backrest and seat      | , ,                                                                                                                                                                                            | Lounge chair and sofa with interior polyurethane foams (density 28 kg/m³), for non-operational environments and upholstered with an in that provides comfortable and pleasant seating. Exterior upholstery in a wide range and combination of the Actiu offer. |                                                                                                                                                                                                                                                                                                                                                                                                                                                                                                                                                                                                                                                                                                                                                                                                                                                                                                                                                                                                                                                                                                                                                                                                                                                                                                                                                                                                                                                                                                                                                                                                                                                                                                                                                                                                                                                                                                                                                                                                                                                                                                                                 |  |  |  |  |  |
| Interior structure     | Internal structure composed of two wooden frames (backrest and seat) made of pine and MDF, joined together with screws. The seat frame incorporates elastic straps to improve sitting comfort. |                                                                                                                                                                                                                                                                |                                                                                                                                                                                                                                                                                                                                                                                                                                                                                                                                                                                                                                                                                                                                                                                                                                                                                                                                                                                                                                                                                                                                                                                                                                                                                                                                                                                                                                                                                                                                                                                                                                                                                                                                                                                                                                                                                                                                                                                                                                                                                                                                 |  |  |  |  |  |
| Base / Lower structure | Structure made of machined steel tube, with a section of 35 x 20 mm and thickness of 2 mm. Injected aluminium legs with conoidal shape. The entire structure is coated with epoxy paint.       |                                                                                                                                                                                                                                                                |                                                                                                                                                                                                                                                                                                                                                                                                                                                                                                                                                                                                                                                                                                                                                                                                                                                                                                                                                                                                                                                                                                                                                                                                                                                                                                                                                                                                                                                                                                                                                                                                                                                                                                                                                                                                                                                                                                                                                                                                                                                                                                                                 |  |  |  |  |  |
| Supports               |                                                                                                                                                                                                | Polypropylene (P.P.) black with anti-slip felt.                                                                                                                                                                                                                |                                                                                                                                                                                                                                                                                                                                                                                                                                                                                                                                                                                                                                                                                                                                                                                                                                                                                                                                                                                                                                                                                                                                                                                                                                                                                                                                                                                                                                                                                                                                                                                                                                                                                                                                                                                                                                                                                                                                                                                                                                                                                                                                 |  |  |  |  |  |
| Measures               | Total measures: Height: 74 cm Width: 86,4 cm Depth: 73,3 cm  Seat measures: Height: 48 cm Width: 48 cm Depth: 54 cm                                                                            | Total measures: Height: 74 cm Width: 158,5 cm Depth: 73,3 cm  Seat measures: Height: 48 cm Width: 120 cm Depth: 54 cm                                                                                                                                          | Total measures: Height: 74 cm Width: 194,5 cm Depth: 73,3 cm  Seat measures: Height: 48 cm Width: 156 cm Depth: 54 cm                                                                                                                                                                                                                                                                                                                                                                                                                                                                                                                                                                                                                                                                                                                                                                                                                                                                                                                                                                                                                                                                                                                                                                                                                                                                                                                                                                                                                                                                                                                                                                                                                                                                                                                                                                                                                                                                                                                                                                                                           |  |  |  |  |  |
|                        | 86,4 73,3                                                                                                                                                                                      | 158,5 — 73,3 — 78,4                                                                                                                                                                                                                                            | 194,5 - 73,3 - 73,3 - 73,3 - 73,3 - 73,3 - 73,3 - 73,3 - 73,3 - 73,3 - 73,3 - 73,3 - 73,3 - 73,3 - 73,3 - 73,3 - 73,3 - 73,3 - 73,3 - 73,3 - 73,3 - 73,3 - 73,3 - 73,3 - 73,3 - 73,3 - 73,3 - 73,3 - 73,3 - 73,3 - 73,3 - 73,3 - 73,3 - 73,3 - 73,3 - 73,3 - 73,3 - 73,3 - 73,3 - 73,3 - 73,3 - 73,3 - 73,3 - 73,3 - 73,3 - 73,3 - 73,3 - 73,3 - 73,3 - 73,3 - 73,3 - 73,3 - 73,3 - 73,3 - 73,3 - 73,3 - 73,3 - 73,3 - 73,3 - 73,3 - 73,3 - 73,3 - 73,3 - 73,3 - 73,3 - 73,3 - 73,3 - 73,3 - 73,3 - 73,3 - 73,3 - 73,3 - 73,3 - 73,3 - 73,3 - 73,3 - 73,3 - 73,3 - 73,3 - 73,3 - 73,3 - 73,3 - 73,3 - 73,3 - 73,3 - 73,3 - 73,3 - 73,3 - 73,3 - 73,3 - 73,3 - 73,3 - 73,3 - 73,3 - 73,3 - 73,3 - 73,3 - 73,3 - 73,3 - 73,3 - 73,3 - 73,3 - 73,3 - 73,3 - 73,3 - 73,3 - 73,3 - 73,3 - 73,3 - 73,3 - 73,3 - 73,3 - 73,3 - 73,3 - 73,3 - 73,3 - 73,3 - 73,3 - 73,3 - 73,3 - 73,3 - 73,3 - 73,3 - 73,3 - 73,3 - 73,3 - 73,3 - 73,3 - 73,3 - 73,3 - 73,3 - 73,3 - 73,3 - 73,3 - 73,3 - 73,3 - 73,3 - 73,3 - 73,3 - 73,3 - 73,3 - 73,3 - 73,3 - 73,3 - 73,3 - 73,3 - 73,3 - 73,3 - 73,3 - 73,3 - 73,3 - 73,3 - 73,3 - 73,3 - 73,3 - 73,3 - 73,3 - 73,3 - 73,3 - 73,3 - 73,3 - 73,3 - 73,3 - 73,3 - 73,3 - 73,3 - 73,3 - 73,3 - 73,3 - 73,3 - 73,3 - 73,3 - 73,3 - 73,3 - 73,3 - 73,3 - 73,3 - 73,3 - 73,3 - 73,3 - 73,3 - 73,3 - 73,3 - 73,3 - 73,3 - 73,3 - 73,3 - 73,3 - 73,3 - 73,3 - 73,3 - 73,3 - 73,3 - 73,3 - 73,3 - 73,3 - 73,3 - 73,3 - 73,3 - 73,3 - 73,3 - 73,3 - 73,3 - 73,3 - 73,3 - 73,3 - 73,3 - 73,3 - 73,3 - 73,3 - 73,3 - 73,3 - 73,3 - 73,3 - 73,3 - 73,3 - 73,3 - 73,3 - 73,3 - 73,3 - 73,3 - 73,3 - 73,3 - 73,3 - 73,3 - 73,3 - 73,3 - 73,3 - 73,3 - 73,3 - 73,3 - 73,3 - 73,3 - 73,3 - 73,3 - 73,3 - 73,3 - 73,3 - 73,3 - 73,3 - 73,3 - 73,3 - 73,3 - 73,3 - 73,3 - 73,3 - 73,3 - 73,3 - 73,3 - 73,3 - 73,3 - 73,3 - 73,3 - 73,3 - 73,3 - 73,3 - 73,3 - 73,3 - 73,3 - 73,3 - 73,3 - 73,3 - 73,3 - 73,3 - 73,3 - 73,3 - 73,3 - 73,3 - 73,3 - 73,3 - 73,3 - 73,3 - 73,3 - 73,3 - 73,3 - 73,3 - 73,3 - 73,3 - 73,3 - 73,3 - 73,3 - 73,3 - 73,3 - 73,3 - 73,3 - 73,3 - 73,3 - 73,3 - 73,3 - 73,3 - 73,3 - 73,3 - 73 |  |  |  |  |  |