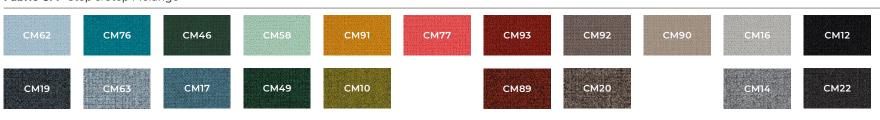

| Cuic                  |                                          |                   |                           |                   |                    |                   | Manufa | cturer: Ac      | tiu, Spair |
|-----------------------|------------------------------------------|-------------------|---------------------------|-------------------|--------------------|-------------------|--------|-----------------|------------|
| <b>CUIC</b> • Sin     | gle-colour combination                   |                   |                           | 1                 |                    |                   |        |                 |            |
|                       | MODEL                                    |                   | Lounge chair with armrest | t · 1 pax         | Sofa with          | n armrest · 2 pax |        | Sofa with armre | st · 3 pax |
|                       | MEASUREMENT                              |                   | 86,4 x 73,3 x 74 cm       |                   | 158,5 >            | x 73,3 x 74 cm    |        | 194,5 x 73,3 x  | 74 cm      |
|                       | SITTING HEIGHT                           |                   | 48 cm                     |                   |                    | 48 cm             |        | 48 cm           |            |
|                       | REFERENCE                                |                   | CU11011                   |                   | C                  | :U11012           |        | CU1101          | 3          |
|                       |                                          |                   |                           | 1                 |                    |                   |        |                 |            |
|                       |                                          |                   | STRU                      | CTURE             |                    |                   |        |                 |            |
|                       | White                                    | 0100              | _                         |                   |                    |                   |        |                 |            |
|                       | Black                                    | 0108              |                           |                   |                    |                   |        | 40.4==          |            |
|                       | Ivory                                    | 0125              | \$4,441<br>-              |                   | \$                 | 6,990             |        | \$8,155         |            |
|                       | Terracotta                               | 0187              |                           |                   |                    |                   |        |                 |            |
|                       | Sage Green                               | 0148              |                           |                   |                    |                   |        |                 |            |
|                       |                                          |                   | UPHOI                     | LSTERY            |                    |                   |        |                 |            |
|                       | Fabric Radio                             | Al                |                           |                   |                    |                   |        |                 |            |
| Group 1               | Fabric Bouclé AY                         | AY                |                           |                   |                    |                   |        |                 |            |
|                       | Fabric Valencia                          | BV                |                           |                   |                    |                   |        |                 |            |
| Group 2               | Fabric Step / Step Melange               | CM                | + \$67                    |                   | +                  | \$126             |        | + \$137         |            |
|                       | Fabric Cuneo                             | BC                |                           |                   |                    |                   |        |                 |            |
|                       | Fabric Synergy                           | FA                |                           |                   |                    |                   |        |                 |            |
| Group 3               | Fabric Miss                              | AM                | + \$557                   |                   | +                  | \$1,035           |        | + \$1,1         | 28         |
| Group 5               | Leather Babel                            | GP10              | + \$1,187                 |                   | +                  | \$2,196           |        | + \$2,5         | 38         |
| Group 6               | Fabric Scapigliata                       | FC                | + \$2,133                 |                   |                    | \$3,944           |        | + \$4,2         |            |
| Structure<br>White    | Black                                    | lvory             | Terracotta                | Sage Gre          | een                |                   |        |                 |            |
| Upholstere            | ed · Single-colour combination           |                   |                           |                   |                    |                   |        |                 |            |
| A166                  | Al53 Al58                                | Al44              | Al42 Al90                 | A189              | Al25               | Al23              | Al13   | AI08            |            |
| AY21                  | ouclé AY Fabric BV · Valer               | BV18              | BV13 BV12                 | BV15              | BV11               | BV21              | BV20   | BV17            | BV10       |
|                       | tep & Step Melange                       |                   |                           |                   |                    |                   |        |                 |            |
| CM62                  | CM76 CM46                                | CM58              | CM91 CM77                 | CM93              | СМ92               | CM90              | CM16   | CM12            |            |
| CM19<br>Fabric BC · C | CM63 CM17                                | CM49              | СМ10                      | CM89              | CM20 Fabric AM · M | iss               | CM14   | CM22            |            |
| BC68                  | SARAHARAHARAHARAHARAHARAHARAHARAHARAHARA | BC99              | BC21 BC05                 |                   | AM52               | AM89              | AM20   | AM27            | AMTI       |
| FA16                  | rnergy                                   | FA25              | FA27 FA11                 | FA17              | FA20               | FA22              |        |                 |            |
| aash                  | Debal                                    |                   |                           | Mark Commence And |                    |                   |        |                 |            |
| eather GP             | Davel F                                  | abric FC · Scapio |                           |                   |                    |                   |        |                 |            |
| GP10                  |                                          | FC21              | FC19                      |                   |                    | ,                 |        |                 |            |