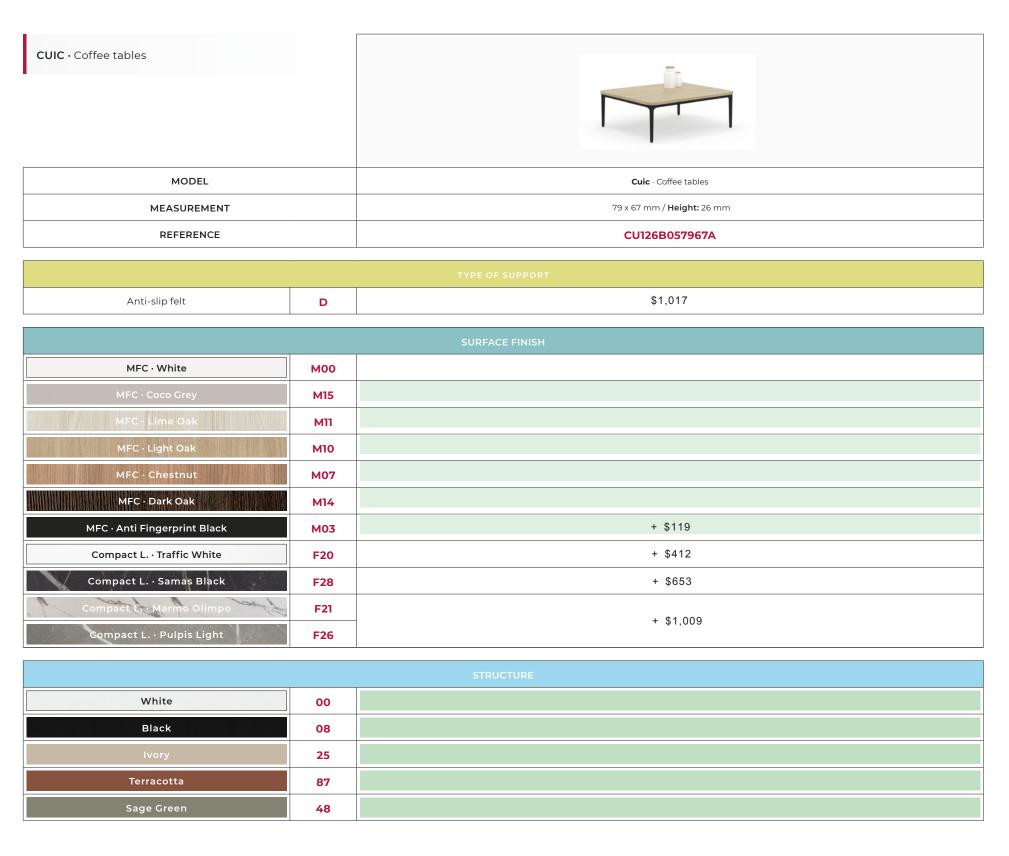

| Model            | <b>Cuic</b> · Coffee table                                                                                                                                                                                                                                                      |  |  |  |  |  |  |
|------------------|---------------------------------------------------------------------------------------------------------------------------------------------------------------------------------------------------------------------------------------------------------------------------------|--|--|--|--|--|--|
| Product          |                                                                                                                                                                                                                                                                                 |  |  |  |  |  |  |
| Model            | Coffee table                                                                                                                                                                                                                                                                    |  |  |  |  |  |  |
| Desk-top         | <ul> <li>MFC: Chipboard with melamine surface in different finishes with a thickness of 16 and 19 mm.</li> <li>Compact: 10 mm thick compact board made of wood fibres. Black core and covered with a white high-pressure laminate or decorated with a straight edge.</li> </ul> |  |  |  |  |  |  |
| Base / Structure | Structure made of machined steel tube, with a section of 35 x 20 mm and a thickness of 2 mm. Injected aluminium legs with conoidal shape. The entire structure is coated with epoxy paint.                                                                                      |  |  |  |  |  |  |
| Supports         | Polypropylene (P.P.) black with anti-slip felt.                                                                                                                                                                                                                                 |  |  |  |  |  |  |
|                  | Total measures: Height: 25,9 cm (Compact); 26,5 cm (MFC e:16mm); 26,8 cm (MFC e:19mm) Width: 79 cm Depth: 67 cm                                                                                                                                                                 |  |  |  |  |  |  |
| Measures         | 25,9-26,8 — 79 — 56 — 79 — 79 — 79 — 79 — 79 — 79 — 79 — 7                                                                                                                                                                                                                      |  |  |  |  |  |  |
|                  |                                                                                                                                                                                                                                                                                 |  |  |  |  |  |  |