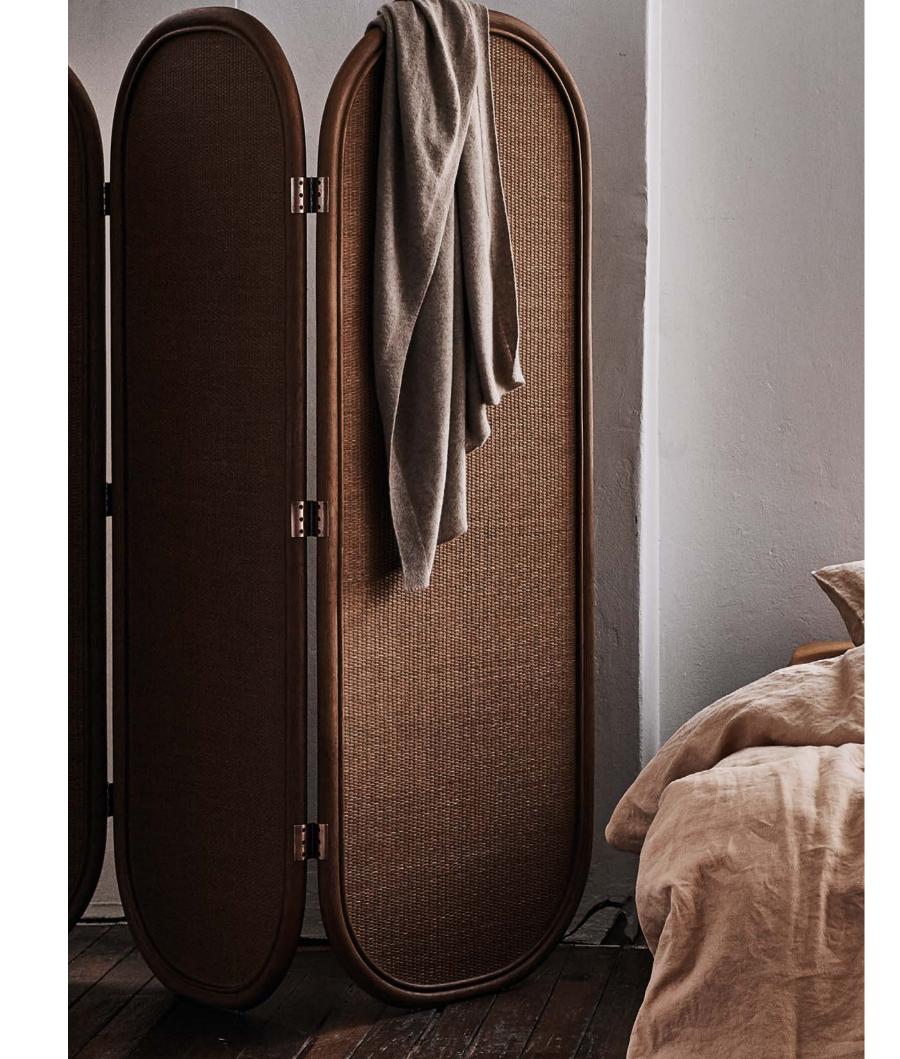

### T058

— Room divider

# frames

[en] Collection with structure made of peeled and tinted natural rattan of 28 mm/1.10" diameter. Backrest manufactured in tinted natural wicker manufactured in tinted natural wicker ("octagonal wicker"). upholstered seat. Possibility of customization through a wide variety of high performance technical fabrics. Room divider with structure made of peeled and tinted natural rattan of 34 mm/1.34" diameter. Screen manufactured in tinted natural wicker ("dutch wicker"). Finished with a three step water-based coating (dye, base coat and top coat) highly resistant to solar radiation thanks to UV filters. Protective caps with removable plastic-felt inserts.