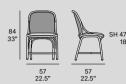

### T040 U

Upholstered dining chair

Upholstered dining armchair

# frames

[en] Collection with structure made of peeled and tinted natural rattan of 28 mm/1.10" diameter. Backrest manufactured in tinted natural wicker manufactured in tinted natural wicker ("octagonal wicker"). upholstered seat. Possibility of customization through a wide variety of high performance technical fabrics. Room divider with structure made of peeled and tinted natural rattan of 34 mm/1.34" diameter. Screen manufactured in tinted natural wicker ("dutch wicker"). Finished with a three step water-based coating (dye, base coat and top coat) highly resistant to solar radiation thanks to UV filters. Protective caps with removable plastic-felt inserts.