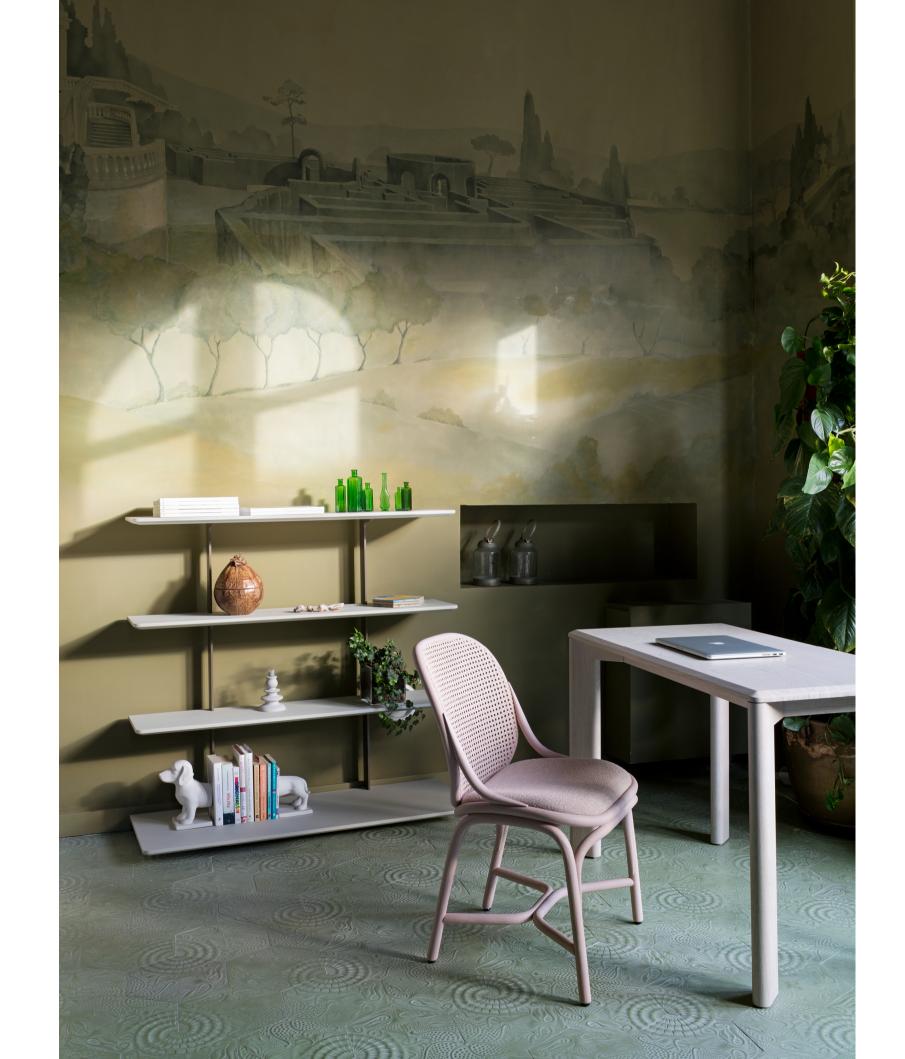

frames jaime hayon, 2014/2021

[en] "Frames has written a happy new chapter for an already old story, the same old tale of craft and tradition but within a new framework of clever design that takes advantage of a different, more joyous approach to the material. The narrative of design brings traditional outdoor furniture to the inside, adding a layer of glamour to the rustic charm of the material. What was once just a seasonal story can now be told all year round. With its simple yet sophisticated aesthetic, Frames has all the features of a contemporary classic."

# frames

[en] Collection with structure made of peeled and tinted natural rattan of 28 mm/1.10" diameter. Backrest manufactured in tinted natural wicker manufactured in tinted natural wicker ("octagonal wicker"). upholstered seat. Possibility of customization through a wide variety of high performance technical fabrics. Room divider with structure made of peeled and tinted natural rattan of 34 mm/1.34" diameter. Screen manufactured in tinted natural wicker ("dutch wicker"). Finished with a three step water-based coating (dye, base coat and top coat) highly resistant to solar radiation thanks to UV filters. Protective caps with removable plastic-felt inserts.

### T052 U

[en] Collection with structure made of peeled and tinted natural rattan of 32 mm/1.26" diameter. Backrest manufactured in tinted natural wicker

manufactured in tinted natural wic ("octagonal wicker"). There are several options for the seat: seat manufactured in tinted natural wicker ("octagonal wicker") with optional cushion or upholstered seat. Possibility of customization through a wide variety of high performance technical fabrics. Finished with a three step water-based coating (due base coat and

based coating (dye, base coat and top coat) highly resistant to solar radiation thanks to UV filters.
Protective caps with removable plastic-felt inserts.

Upholstered lounge chair