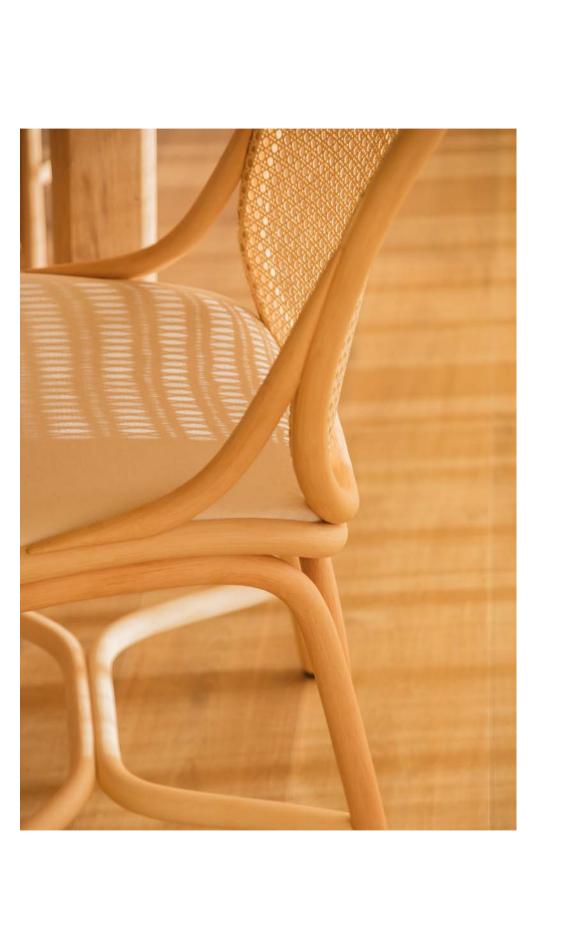

**1051U** 

**040U Frames. Upholstered dining chair / silla tapizada.** R10 natural. Natté canva

### T040 U

Upholstered dining chair

Upholstered dining armchair