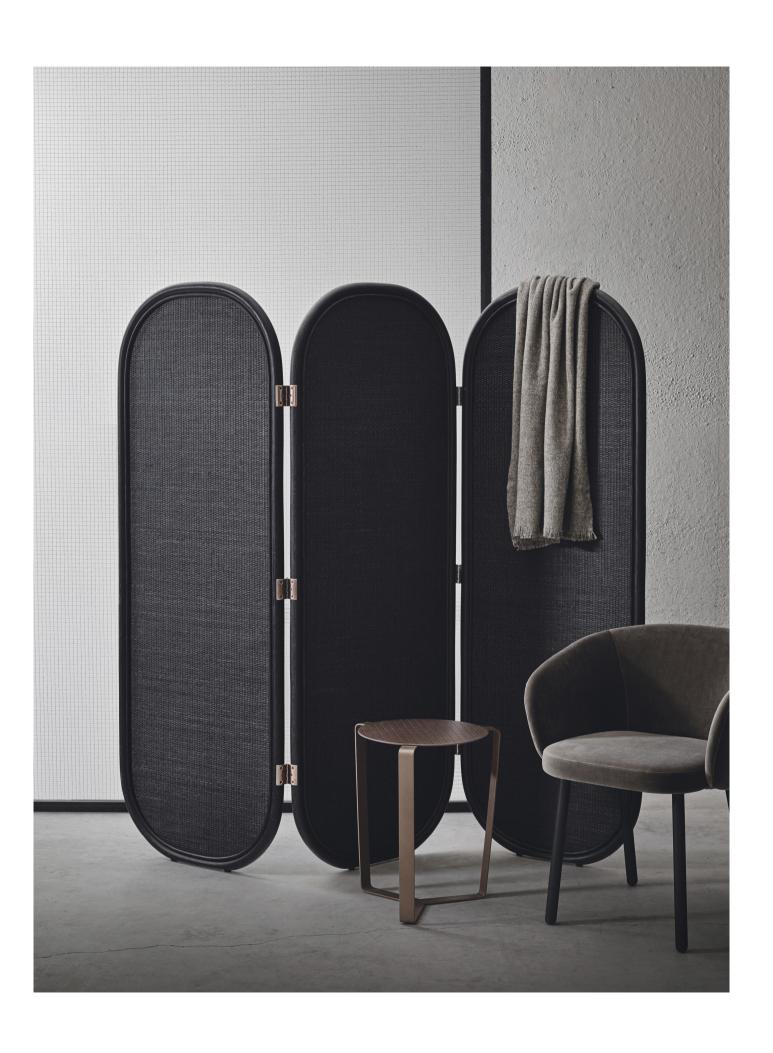

# frames

[en] Collection with structure made of peeled and tinted natural rattan of 28 mm/1.10" diameter. Backrest manufactured in tinted natural wicker manufactured in tinted natural wicker ("octagonal wicker"). upholstered seat. Possibility of customization through a wide variety of high performance technical fabrics. Room divider with structure made of peeled and tinted natural rattan of 34 mm/1.34" diameter. Screen manufactured in tinted natural wicker ("dutch wicker"). Finished with a three step water-based coating (dye, base coat and top coat) highly resistant to solar radiation thanks to UV filters. Protective caps with removable plastic-felt inserts.

### T058

— Room divider