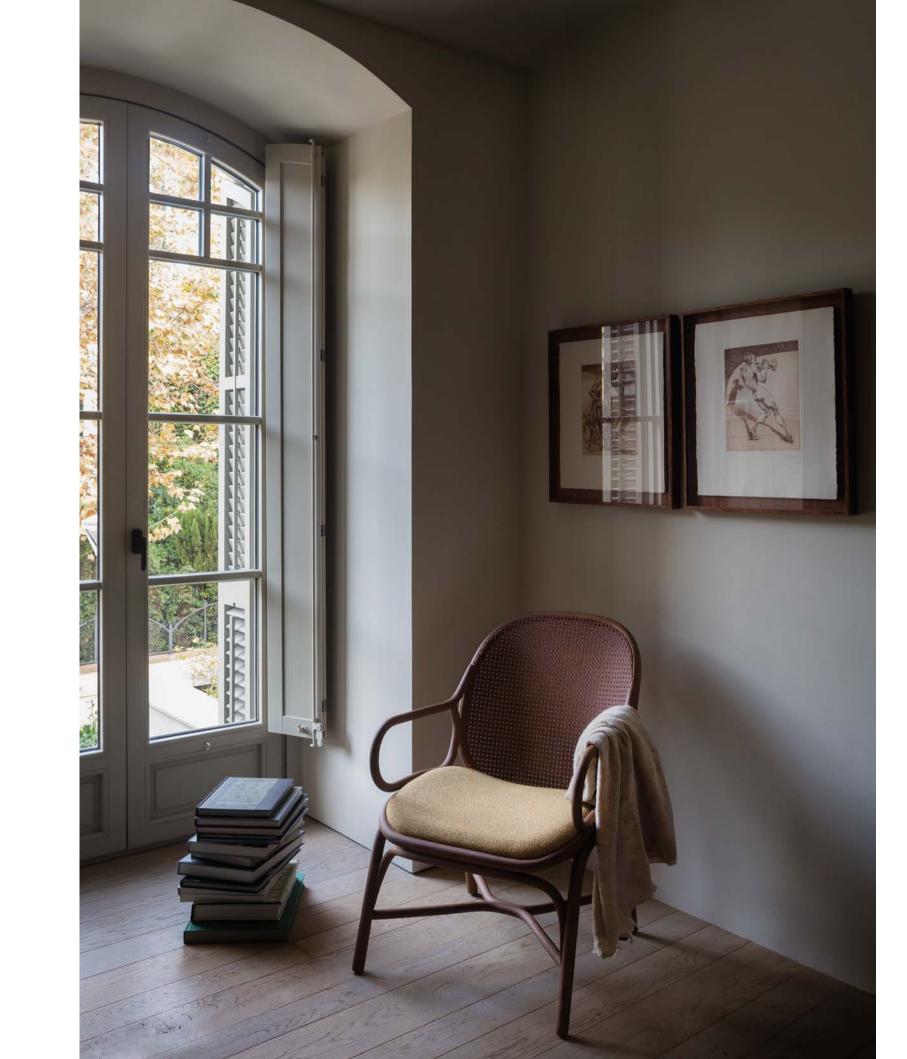

frames jaime hayon, 2014/2021



[en] "Frames has written a happy new chapter for an already old story, the same old tale of craft and tradition but within a new framework of clever design that takes advantage of a different, more joyous approach to the material. The narrative of design brings traditional outdoor furniture to the inside, adding a layer of glamour to the rustic charm of the material. What was once just a seasonal story can now be told all year round. With its simple yet sophisticated aesthetic, Frames has all the features of a contemporary classic."







**1051U** 





**040U Frames. Upholstered dining chair / silla tapizada.** R10 natural. Natté canva









# frames









[en] Collection with structure made of peeled and tinted natural rattan of 28 mm/1.10" diameter. Backrest manufactured in tinted natural wicker manufactured in tinted natural wicker ("octagonal wicker"). upholstered seat. Possibility of customization through a wide variety of high performance technical fabrics. Room divider with structure made of peeled and tinted natural rattan of 34 mm/1.34" diameter. Screen manufactured in tinted natural wicker ("dutch wicker"). Finished with a three step water-based coating (dye, base coat and top coat) highly resistant to solar radiation thanks to UV filters. Protective caps with removable plastic-felt inserts.

jaime hayon