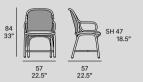

### T051U

Upholstered low backrest armchair

# frames

[en] Collection with structure made of peeled and tinted natural rattan of 28 mm/1.10" diameter. Backrest manufactured in tinted natural wicker manufactured in tinted natural wicker ("octagonal wicker"). upholstered seat. Possibility of customization through a wide variety of high performance technical fabrics. Room divider with structure made of peeled and tinted natural rattan of 34 mm/1.34" diameter. Screen manufactured in tinted natural wicker ("dutch wicker"). Finished with a three step water-based coating (dye, base coat and top coat) highly resistant to solar radiation thanks to UV filters. Protective caps with removable plastic-felt inserts.