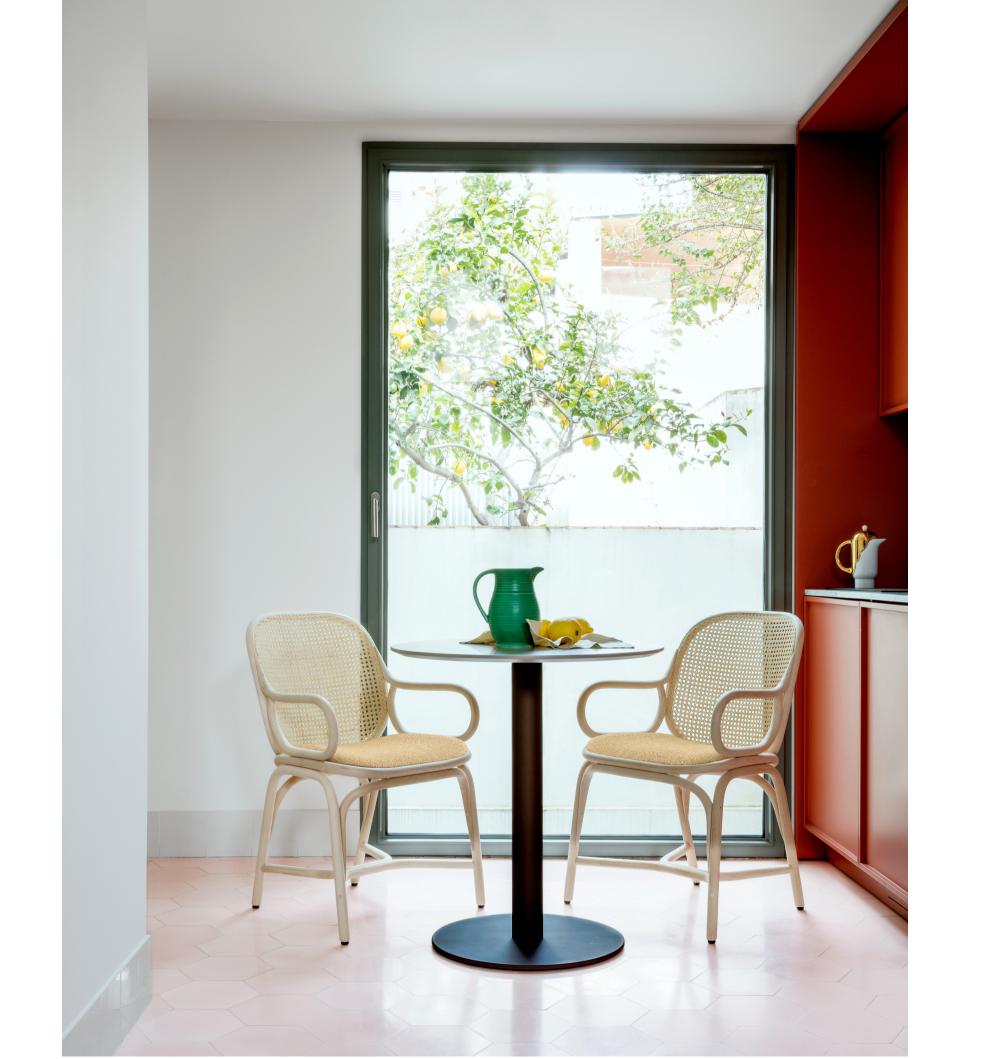

frames jaime hayon, 2014/2021

[en] "Frames has written a happy new chapter for an already old story, the same old tale of craft and tradition but within a new framework of clever design that takes advantage of a different, more joyous approach to the material. The narrative of design brings traditional outdoor furniture to the inside, adding a layer of glamour to the rustic charm of the material. What was once just a seasonal story can now be told all year round. With its simple yet sophisticated aesthetic, Frames has all the features of a contemporary classic."

# frames

[en] Collection with structure made of peeled and tinted natural rattan of 28 mm/1.10" diameter. Backrest manufactured in tinted natural wicker manufactured in tinted natural wicker ("octagonal wicker"). upholstered seat. Possibility of customization through a wide variety of high performance technical fabrics. Room divider with structure made of peeled and tinted natural rattan of 34 mm/1.34" diameter. Screen manufactured in tinted natural wicker ("dutch wicker"). Finished with a three step water-based coating (dye, base coat and top coat) highly resistant to solar radiation thanks to UV filters. Protective caps with removable plastic-felt inserts.

### T040 U

Upholstered dining chair

Upholstered dining armchair