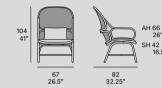

### T052 U

[en] Collection with structure made of peeled and tinted natural rattan of 32 mm/1.26" diameter. Backrest manufactured in tinted natural wicker

manufactured in tinted natural wic ("octagonal wicker"). There are several options for the seat: seat manufactured in tinted natural wicker ("octagonal wicker") with optional cushion or upholstered seat. Possibility of customization through a wide variety of high performance technical fabrics. Finished with a three step water-based coating (due base coat and

based coating (dye, base coat and top coat) highly resistant to solar radiation thanks to UV filters.
Protective caps with removable plastic-felt inserts.

Upholstered lounge chair