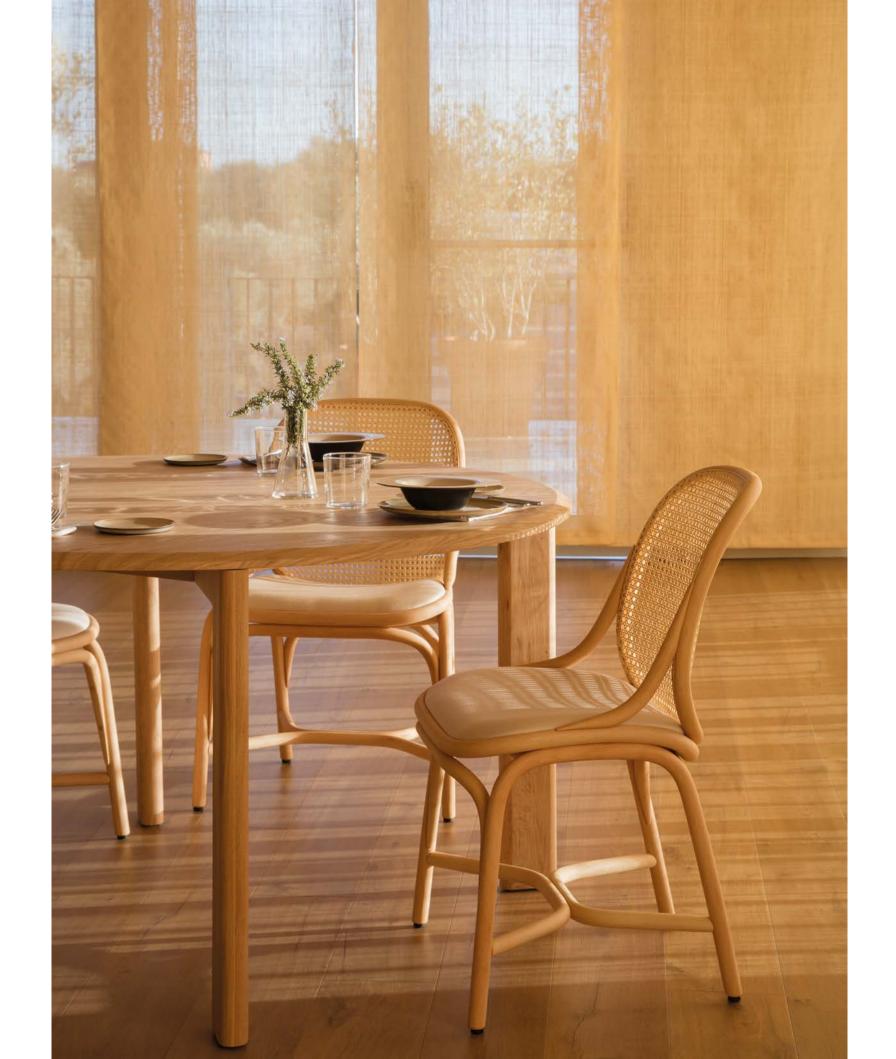

frames jaime hayon, 2014/2021

[en] "Frames has written a happy new chapter for an already old story, the same old tale of craft and tradition but within a new framework of clever design that takes advantage of a different, more joyous approach to the material. The narrative of design brings traditional outdoor furniture to the inside, adding a layer of glamour to the rustic charm of the material. What was once just a seasonal story can now be told all year round. With its simple yet sophisticated aesthetic, Frames has all the features of a contemporary classic."

# frames

[en] Collection with structure made of peeled and tinted natural rattan of 28 mm/1.10" diameter. Backrest manufactured in tinted natural wicker manufactured in tinted natural wicker ("octagonal wicker"). upholstered seat. Possibility of customization through a wide variety of high performance technical fabrics. Room divider with structure made of peeled and tinted natural rattan of 34 mm/1.34" diameter. Screen manufactured in tinted natural wicker ("dutch wicker"). Finished with a three step water-based coating (dye, base coat and top coat) highly resistant to solar radiation thanks to UV filters. Protective caps with removable plastic-felt inserts.

### T040 U

Upholstered dining chair

Upholstered dining armchair