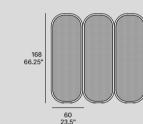

### T058

— Room divider

# frames

[en] Collection with structure made of peeled and tinted natural rattan of 28 mm/1.10" diameter. Backrest manufactured in tinted natural wicker manufactured in tinted natural wicker ("octagonal wicker"). upholstered seat. Possibility of customization through a wide variety of high performance technical fabrics. Room divider with structure made of peeled and tinted natural rattan of 34 mm/1.34" diameter. Screen manufactured in tinted natural wicker ("dutch wicker"). Finished with a three step water-based coating (dye, base coat and top coat) highly resistant to solar radiation thanks to UV filters. Protective caps with removable plastic-felt inserts.