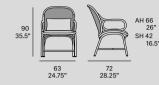

ider



## frames









jaime hayon, 2014/2021

### T052 U

[en] Collection with structure made of peeled and tinted natural rattan of 32 mm/1.26" diameter. Backrest manufactured in tinted natural wicker

manufactured in tinted natural wic ("octagonal wicker"). There are several options for the seat: seat manufactured in tinted natural wicker ("octagonal wicker") with optional cushion or upholstered seat. Possibility of customization through a wide variety of high performance technical fabrics. Finished with a three step water-based coating (due base coat and

based coating (dye, base coat and top coat) highly resistant to solar radiation thanks to UV filters.
Protective caps with removable plastic-felt inserts.

Upholstered lounge chair



### T051U

Upholstered low backrest armchair



### T050 U

Upholstered armchair



### T056 U

Upholstered footstool