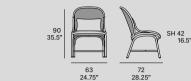

olstered dining armchair



### T058

— Room divider



## frames









jaime hayon, 2014/2021

### T052 U

[en] Collection with structure made of peeled and tinted natural rattan of 32 mm/1.26" diameter. Backrest manufactured in tinted natural wicker

manufactured in tinted natural wic ("octagonal wicker"). There are several options for the seat: seat manufactured in tinted natural wicker ("octagonal wicker") with optional cushion or upholstered seat. Possibility of customization through a wide variety of high performance technical fabrics. Finished with a three step water-based coating (due base coat and

based coating (dye, base coat and top coat) highly resistant to solar radiation thanks to UV filters.
Protective caps with removable plastic-felt inserts.

Upholstered lounge chair



### T051U

Upholstered low backrest armchair



### T050 U

Upholstered armchair



### T056 U

Upholstered footstool