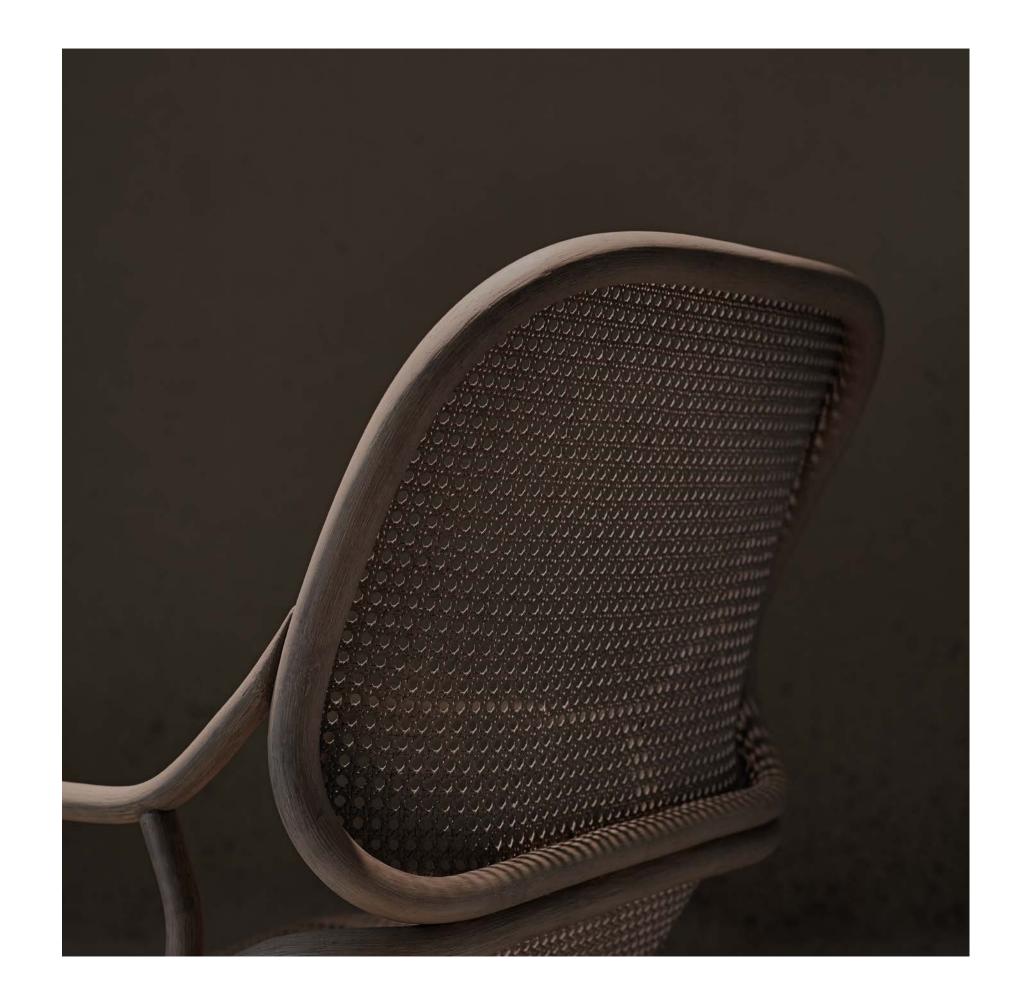

# frames

[en] Collection with structure made of peeled and tinted natural rattan of 28 mm/1.10" diameter. Backrest manufactured in tinted natural wicker manufactured in tinted natural wicker ("octagonal wicker"). upholstered seat. Possibility of customization through a wide variety of high performance technical fabrics. Room divider with structure made of peeled and tinted natural rattan of 34 mm/1.34" diameter. Screen manufactured in tinted natural wicker ("dutch wicker"). Finished with a three step water-based coating (dye, base coat and top coat) highly resistant to solar radiation thanks to UV filters. Protective caps with removable plastic-felt inserts.

## frames

jaime hayon, 2014/2021