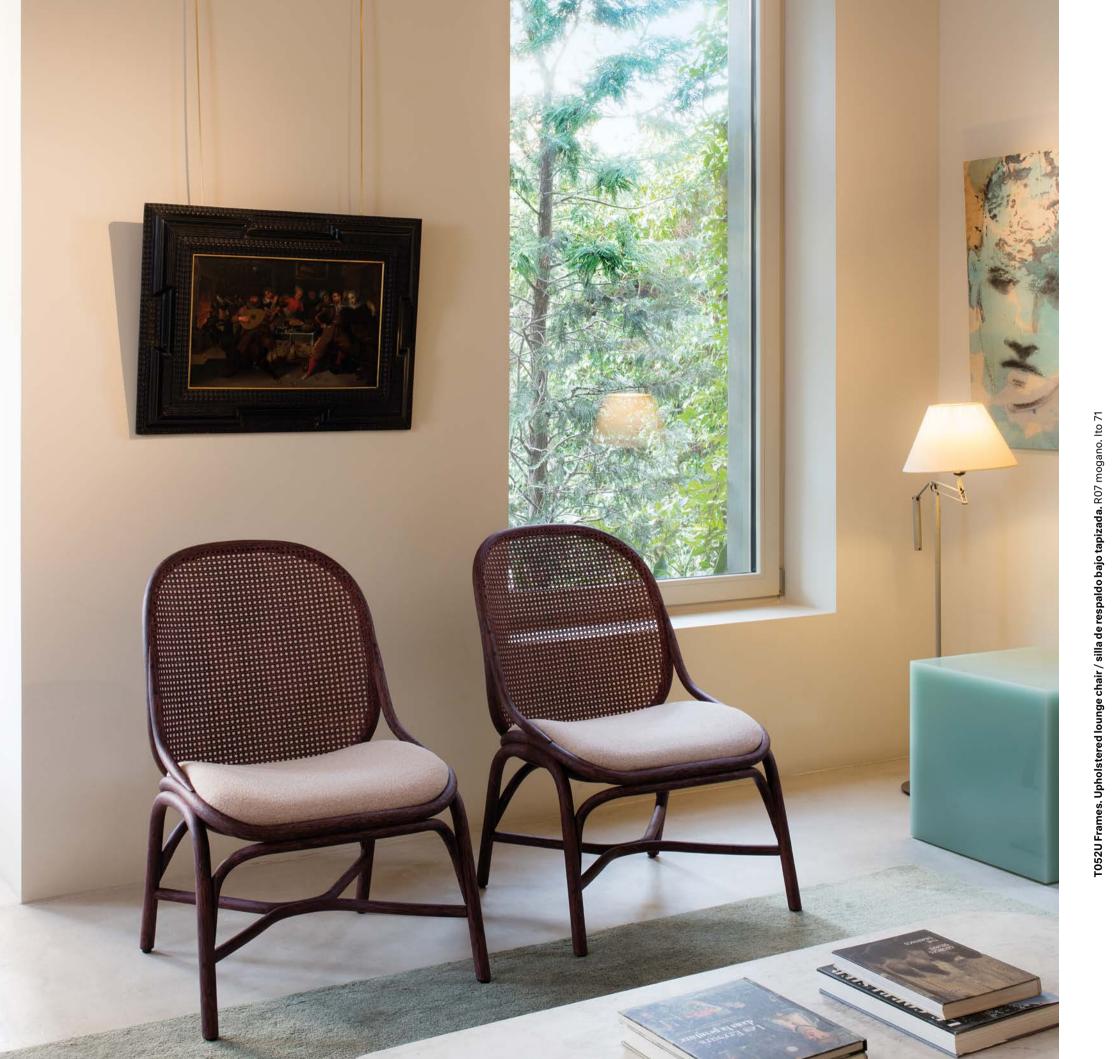

### T052 U

[en] Collection with structure made of peeled and tinted natural rattan of 32 mm/1.26" diameter. Backrest manufactured in tinted natural wicker

manufactured in tinted natural wic ("octagonal wicker"). There are several options for the seat: seat manufactured in tinted natural wicker ("octagonal wicker") with optional cushion or upholstered seat. Possibility of customization through a wide variety of high performance technical fabrics. Finished with a three step water-based coating (due base coat and

based coating (dye, base coat and top coat) highly resistant to solar radiation thanks to UV filters.
Protective caps with removable plastic-felt inserts.

Upholstered lounge chair