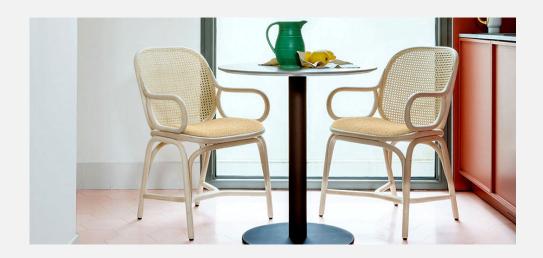

## Upholstered Rattan frame dining chairs

Upholstered dining chair

COM: 70 cm - 0.8 yds

T040 U

Rattan Frame

\$2,749

\$2,963

\$3,313

\$2,716

Upholstered dining armchair

COM: 70 cm - 80 yds

T041 U

Rattan Frame

\$2,963

\$3,178

\$3,528