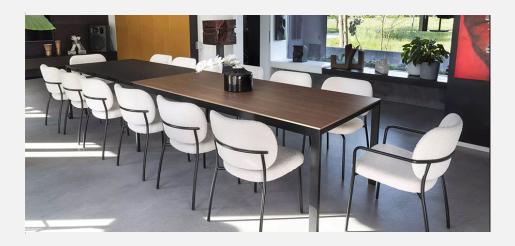

## **Tusch Seating International**

Eli

Manufacturer: Tonon, Italy

Product Code Base/ Description Fabric Categories

C2 COM/C4 C6

C7 Basic Leather C9 Premium

Upholstered chairs and armchairs with lacquered steel base

Chair - Upholstered seat and back COM: 70 cm - 0.77 yds

154.01

Lacquered Steel

\$1,702

\$1,792

\$1,879

\$2,146

\$2,314

Armchair - Upholstered seat and back COM: 70 cm - 0.77 yds

154.11

Lacquered Steel

\$1,949

\$2,039

\$2,126

\$2,393

\$2,561