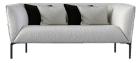

### 412.22

Upholstered Sofa - 225cm wide COM: 650 cm - 7.2 yds

Mat Lacquered Steel Pipe

\$12,363 \$13,076 \$13,787 \$15,927 \$17,272

COM Orders are subject to following charges per manufacturer: \$18 per yard (any fabric) - Minimum: \$200.