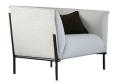

## **Tusch Seating International**

### Aria

#### Manufacturer: Tonon, Italy



|      | Product Code | Fabric Categories |    |    | C7 Basic | C9 Premium |
|------|--------------|-------------------|----|----|----------|------------|
| Base | Description  | COM*/C2           | C4 | C6 | Leather  | Leather    |

Upholstered Lounge chair and sofa with Polyurethane foam with elastic belts frame and metal legs.



#### 412.12

Lounge chair - Fully upholstered, COM: 470 cm - 5.15 yds

### 412.22



Upholstered Sofa - 225cm wide COM: 650 cm - 7.2 yds

Mat Lacquered Steel Pipe

\$12,363 \$13,076 \$13,787 \$15,927 \$17,272

COM Orders are subject to following charges per manufacturer: \$18 per yard (any fabric) - Minimum: \$200.

# **Tusch Seating International**



**Tusch Seating International Inc.** 251 Bartley Dr. Unit #4 Toronto, ON M4A 2N7 Canada www.tuschseating.com T 416.368.6100 F 416.368.4477 T 888.368.6101 info@tuschseating.com