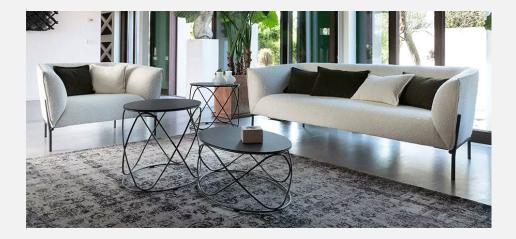

### Aria

#### Manufacturer: Tonon, Italy

|      | Product Code | Fabric Categories |    |    | C7 Basic | C9 Premium |
|------|--------------|-------------------|----|----|----------|------------|
| Base | Description  | COM*/C2           | C4 | C6 | Leather  | Leather    |

Upholstered Lounge chair and sofa with Polyurethane foam with elastic belts frame and metal legs.

#### 412.12

Lounge chair - Fully upholstered, COM: 470 cm - 5.15 yds

### 412.22

Upholstered Sofa - 225cm wide COM: 650 cm - 7.2 yds

Mat Lacquered Steel Pipe

\$12,363 \$13,076 \$13,787 \$15,927 \$17,272

COM Orders are subject to following charges per manufacturer: \$18 per yard (any fabric) - Minimum: \$200.