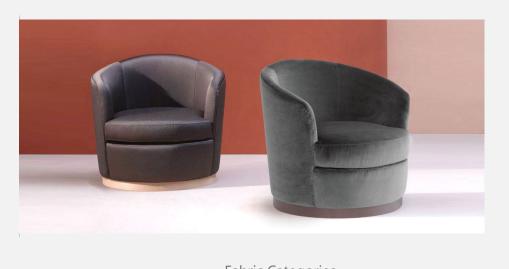

## Sophia

Manufacturer: Accento, Italy

|              |                  | Fabric Categories |             |               |               |  |
|--------------|------------------|-------------------|-------------|---------------|---------------|--|
| Product Code | Base/Description | COM*<br>1-9       | COM*<br>10+ | Cat. A<br>1-9 | Cat. A<br>10+ |  |

Fully upholstered lounge chairs with fixed or swivel base uptions

| P   | Upholstered armch<br>COM: 420 cm - 4.6 yds | Upholstered armchair, wooden swivel base<br>COM: 420 cm - 4.6 yds |         |         |         |  |  |  |  |
|-----|--------------------------------------------|-------------------------------------------------------------------|---------|---------|---------|--|--|--|--|
| PBS | Beechwood                                  | \$5,823                                                           | \$5,241 | \$6,759 | \$6,083 |  |  |  |  |
|     | Upholstered armch<br>COM: 420 cm - 4.6 yds | air, wooden fix                                                   | ed base |         |         |  |  |  |  |
| РВ  | Beechwood                                  | \$4,848                                                           | \$4,363 | \$5,676 | \$5,108 |  |  |  |  |