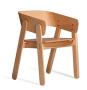

## **Tusch Seating International**

Polo

Manufacturer: Capdell, Spain

**Fabric Categories** 

Product Code Base/Description Wood COM C1 C2 C3 C4 C5 C6

Chairs with beech wood structure with laminated or upholstered seat options.

Armchair with solid beech wood base and beech plywood backrest

515M Beech wood \$1,422 - - - - - - -

Armchair with upholstered seat pad and solid beech wood base and beech plywood backrest

COM: 30 cm - 0.35 yds

515T Beech wood - \$1,311 \$1,386 \$1,449 \$1,548 \$1,617 \$1,719 \$1,782

COM Orders are subject to following charges per manufacturer: \$18 per yard (any fabric) - Minimum: \$200.