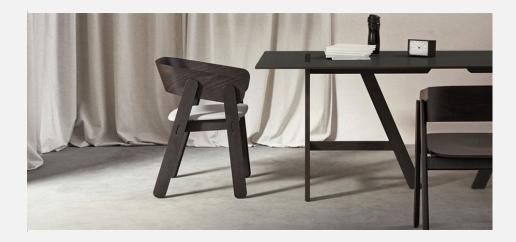

## **Tusch Seating International**

Polo

Manufacturer: Capdell, Spain

**Fabric Categories** 

Product Code Base/Description Wood COM C1 C2 C3 C4 C5 C6

Chairs with beech wood structure with laminated or upholstered seat options.

Armchair with solid beech wood base and beech plywood backrest

515M Beech wood \$1,422 - - - - - - -

Armchair with upholstered seat pad and solid beech wood base and beech plywood backrest

COM: 30 cm - 0.35 yds

515T Beech wood - \$1,311 \$1,386 \$1,449 \$1,548 \$1,617 \$1,719 \$1,782

COM Orders are subject to following charges per manufacturer: \$18 per yard (any fabric) - Minimum: \$200.