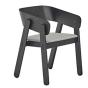

## **Tusch Seating International**

Polo

Manufacturer: Capdell, Spain

**Fabric Categories** 

Product Code Base/Description Wood COM C1 C2 C3 C4 C5 C6

Chairs with beech wood structure with laminated or upholstered seat options.

Armchair with solid beech wood base and beech plywood backrest

515M Beech wood \$1,422 - - - - - - -

Armchair with upholstered seat pad and solid beech wood base and beech plywood backrest

COM: 30 cm - 0.35 yds

515T Beech wood - \$1,311 \$1,386 \$1,449 \$1,548 \$1,617 \$1,719 \$1,782

COM Orders are subject to following charges per manufacturer: \$18 per yard (any fabric) - Minimum: \$200.