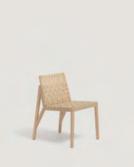

cappell

Chair

240CC Chair with solid beech base and cotton strap seat and back 241CC Armchair with solid beech base and cotton strap seat and back

Lounge

243CC Lounge chair with solid beech base and cotton strap seat and back 244CC