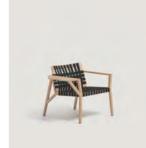

cappell

Chair

240CC Chair with solid beech base and cotton strap seat and back 241CC Armchair with solid beech base and cotton strap seat and back

Lounge

243CC Lounge chair with solid beech base and cotton strap seat and back 244CC

Lounge chair with table. Solid beech base and cotton strap seat and back

cappell

cappell

Seating