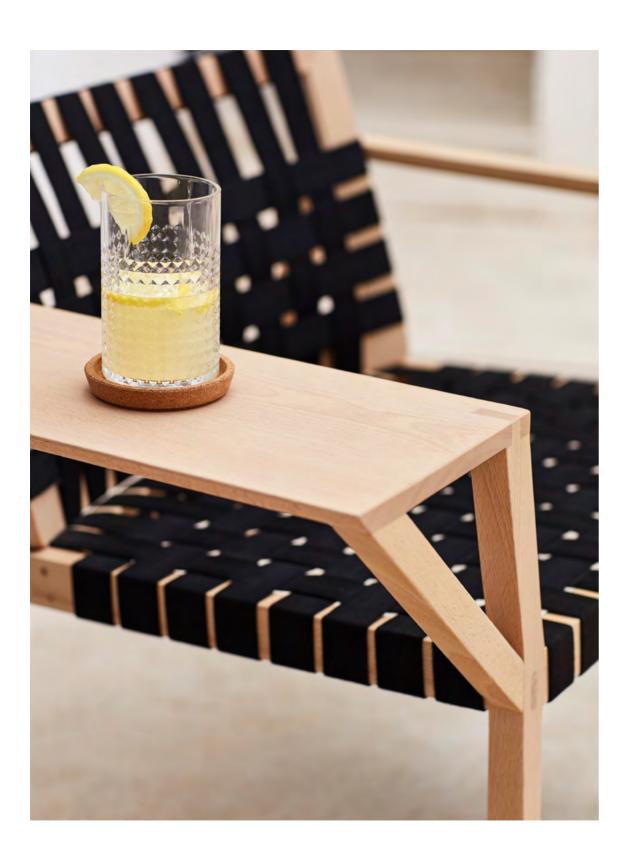

Lounge chair with table. Solid beech base and cotton strap seat and back

cappell

cappell

Seating