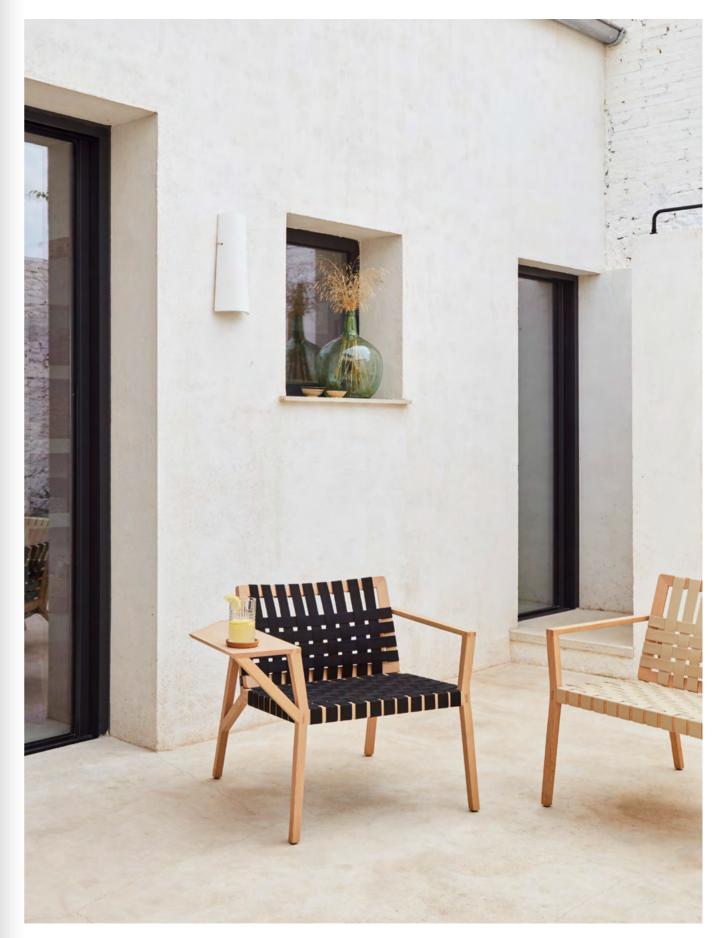

Lounge chair with table. Solid beech base and cotton strap seat and back

cappell

cappell

Seating