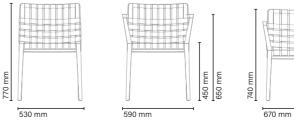

cappell

Chair

240CC Chair with solid beech base and cotton strap seat and back 241CC Armchair with solid beech base and cotton strap seat and back

Lounge

243CC Lounge chair with solid beech base and cotton strap seat and back 244CC