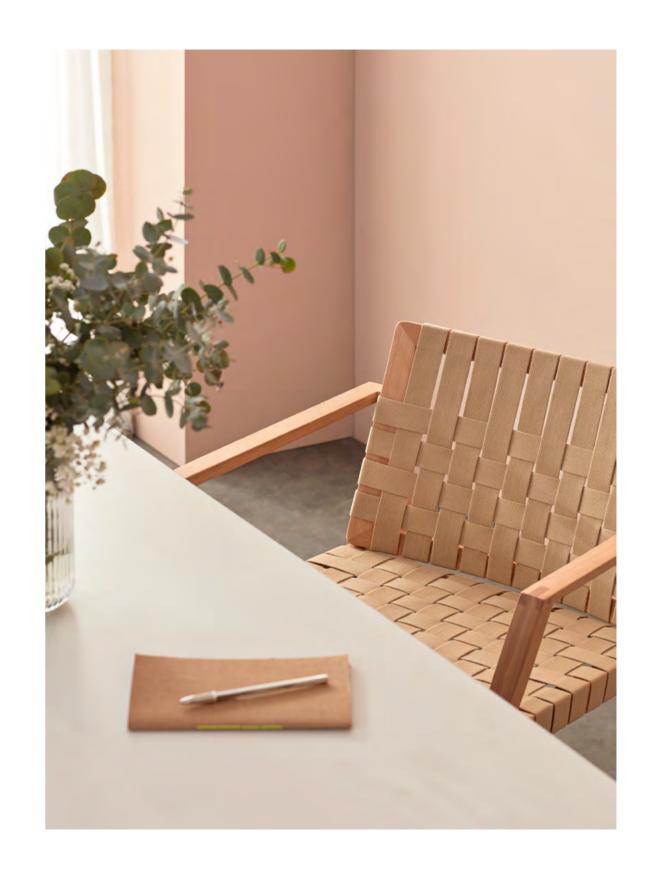

Design by Gabriel Teixidó

EN The Marta collection is born from a deep respect for wood. Its subtle design, light appearance and marked natural character make it suitable for very diverse environments.

Manufactured in a traditional way, its design with exposed interlocked joints is articulated around a beech wood structure combined with straps that provide strength and lightness at the same time to each piece.

Chairs, armchairs and low seats where you can caress and smell the wood. A magical experience where the material and the object merge.

capdell

Seating

Catalogue

Catálogo

cappell

Catalogue

capdell