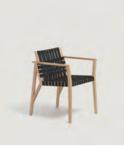

cappell

Chair

240CC Chair with solid beech base and cotton strap seat and back 241CC Armchair with solid beech base and cotton strap seat and back

Lounge

243CC Lounge chair with solid beech base and cotton strap seat and back 244CC