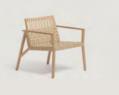

Design by Gabriel Teixidó

EN The Marta collection is born from a deep respect for wood. Its subtle design, light appearance and marked natural character make it suitable for very diverse environments.

Manufactured in a traditional way, its design with exposed interlocked joints is articulated around a beech wood structure combined with straps that provide strength and lightness at the same time to each piece.

cappell

Chair

240CC Chair with solid beech base and cotton strap seat and back 241CC Armchair with solid beech base and cotton strap seat and back

Lounge

243CC Lounge chair with solid beech base and cotton strap seat and back 244CC