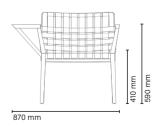

cappell

Chair

240CC Chair with solid beech base and cotton strap seat and back 241CC Armchair with solid beech base and cotton strap seat and back

Lounge

243CC Lounge chair with solid beech base and cotton strap seat and back 244CC