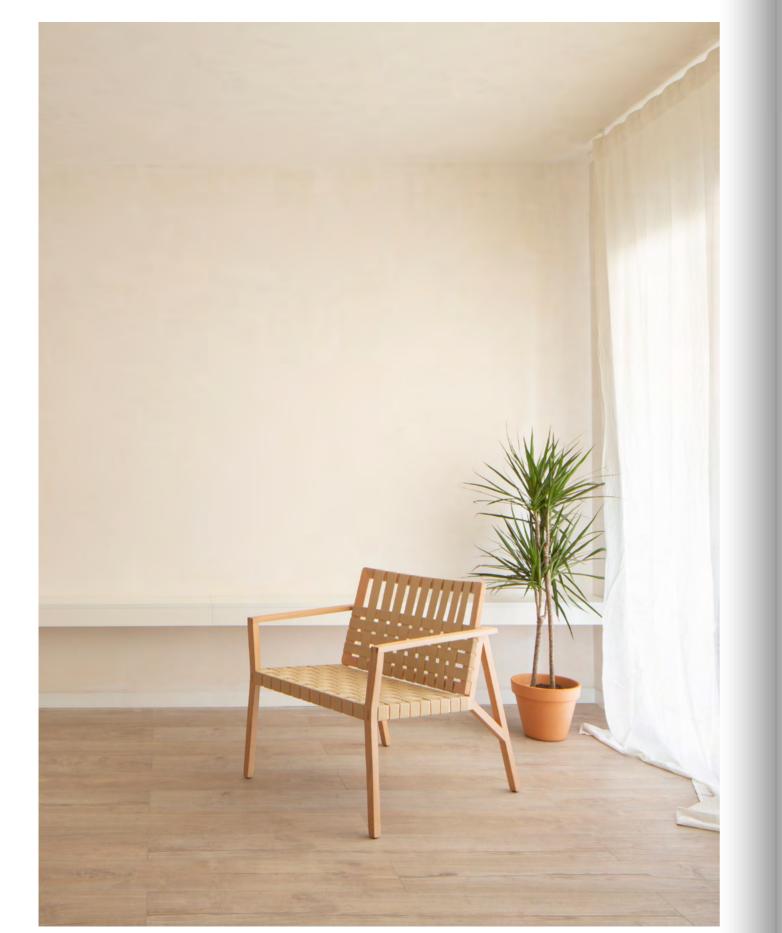

Design by Gabriel Teixidó

EN The Marta collection is born from a deep respect for wood. Its subtle design, light appearance and marked natural character make it suitable for very diverse environments.

Manufactured in a traditional way, its design with exposed interlocked joints is articulated around a beech wood structure combined with straps that provide strength and lightness at the same time to each piece.

Chairs, armchairs and low seats where you can caress and smell the wood. A magical experience where the material and the object merge.

capdell

Seating

Catalogue

Catálogo

cappell

Catalogue

capdell