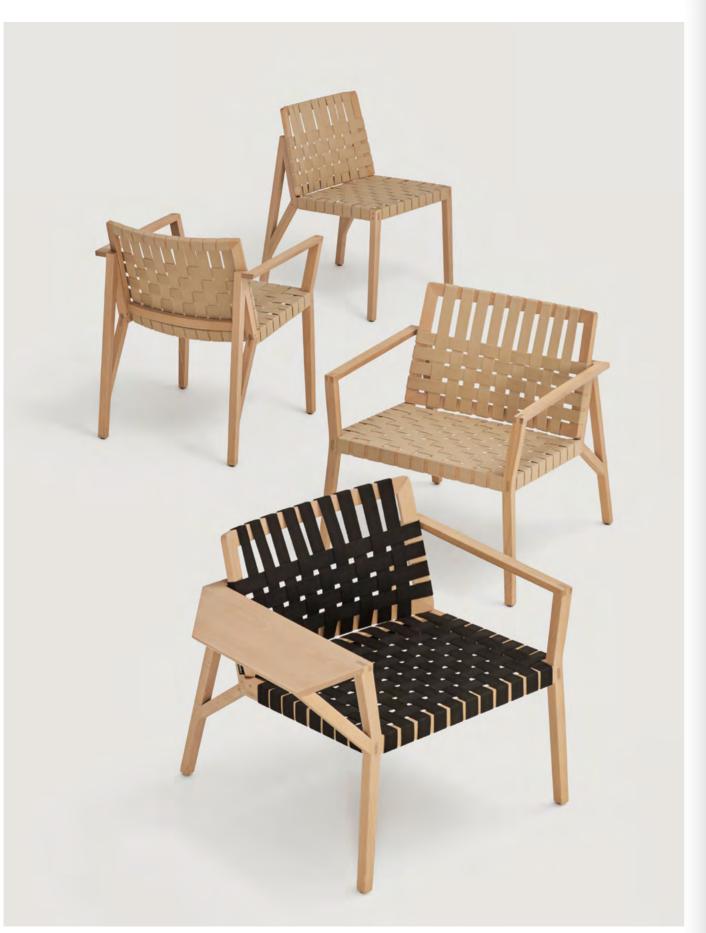

cappell

Chair

240CC Chair with solid beech base and cotton strap seat and back 241CC Armchair with solid beech base and cotton strap seat and back

Lounge

243CC Lounge chair with solid beech base and cotton strap seat and back 244CC

Lounge chair with table. Solid beech base and cotton strap seat and back

cappell

cappell

Seating