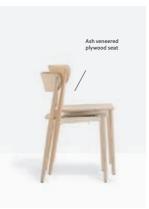

# Nemea Athletic agility

CMP Design, 201

Nemea collection design recalls a classic gracefulness molded by time and history. The chair, with its slender legs in solid ash wood inserted into diecast aluminum frame, it truly appears jumping forward as an athletic step full of energy and grace.

## Side chair

Die-cast aluminium frame

2820