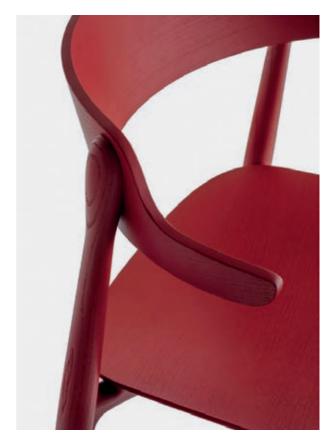

# Nemea Athletic agility

CMP Design, 201

Nemea collection design recalls a classic gracefulness molded by time and history. The chair, with its slender legs in solid ash wood inserted into diecast aluminum frame, it truly appears jumping forward as an athletic step full of energy and grace.

2825

Ash wood armchair, die-cast aluminium frame

Ash wood armchair, upholstered seat, die-cast aluminium frame