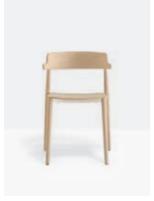

## Side chair

Die-cast aluminium frame

2820

## Kane World Food Studio

Bucharest, Romania Project: Café & Restaurant Architect: Bogdan Ciocodeica Product: Nemea side chair

2820

Ash wood side chair, die-cast aluminium frame

Ash wood side chair, upholstered seat, die-cast aluminium frame