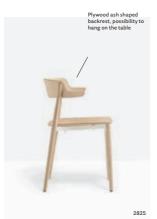

2825

Ash wood armchair, die-cast aluminium frame

Ash wood armchair, upholstered seat, die-cast aluminium frame