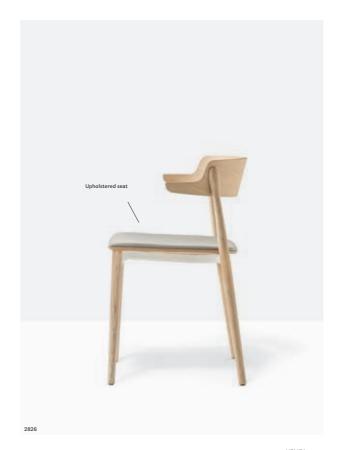

2825

Ash wood armchair, die-cast aluminium frame

Ash wood armchair, upholstered seat, die-cast aluminium frame