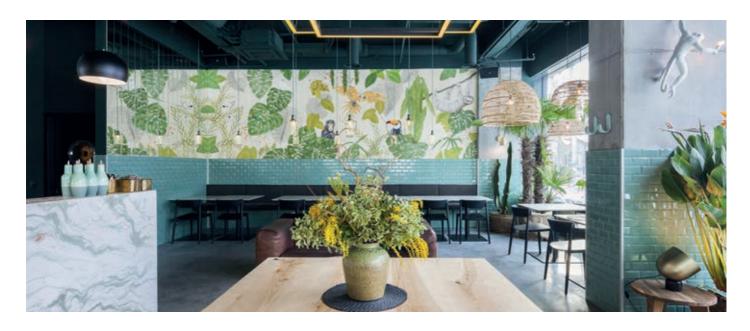

## Kane World Food Studio

Bucharest, Romania Project: Café & Restaurant Architect: Bogdan Ciocodeica Product: Nemea side chair

2820

Ash wood side chair, die-cast aluminium frame

Ash wood side chair, upholstered seat, die-cast aluminium frame