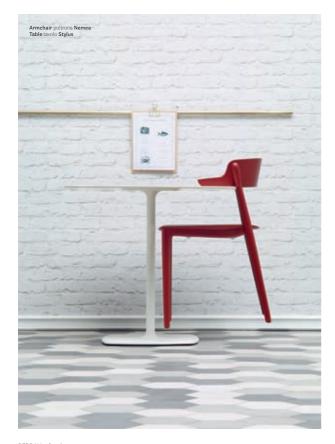

## **Buhres Fisk**

Kivik, Sweden

Project: Restaurant Products: Nemea side chair, Ouadra table

## Kane World Food Studio

Bucharest, Romania Project: Café & Restaurant Architect: Bogdan Ciocodeica Product: Nemea side chair

2820

Ash wood side chair, die-cast aluminium frame

Ash wood side chair, upholstered seat, die-cast aluminium frame