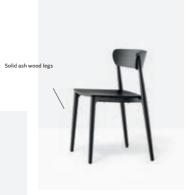

# Nemea Athletic agility

CMP Design, 201

Nemea collection design recalls a classic gracefulness molded by time and history. The chair, with its slender legs in solid ash wood inserted into diecast aluminum frame, it truly appears jumping forward as an athletic step full of energy and grace.

## Side chair

Die-cast aluminium frame

2820