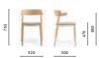

## Side chair

Die-cast aluminium frame

2820

# Armchair

## Kane World Food Studio

Bucharest, Romania Project: Café & Restaurant Architect: Bogdan Ciocodeica Product: Nemea side chair

2820

Ash wood side chair, die-cast aluminium frame

Ash wood side chair, upholstered seat, die-cast aluminium frame

2825

Ash wood armchair, die-cast aluminium frame

Ash wood armchair, upholstered seat, die-cast aluminium frame