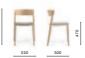

# Armchair

2825

Ash wood armchair, die-cast aluminium frame

Ash wood armchair, upholstered seat, die-cast aluminium frame