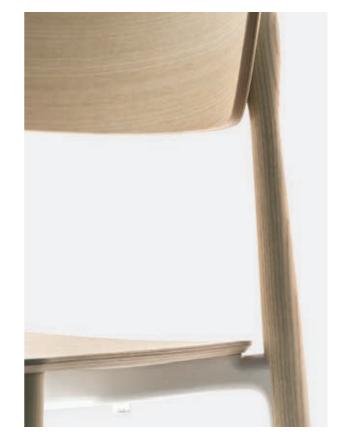

# Nemea Athletic agility

CMP Design, 201

Nemea collection design recalls a classic gracefulness molded by time and history. The chair, with its slender legs in solid ash wood inserted into diecast aluminum frame, it truly appears jumping forward as an athletic step full of energy and grace.

## Side chair

Die-cast aluminium frame

2820