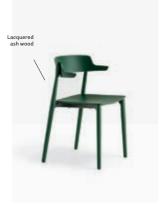

# Armchair

2825

Ash wood armchair, die-cast aluminium frame

Ash wood armchair, upholstered seat, die-cast aluminium frame