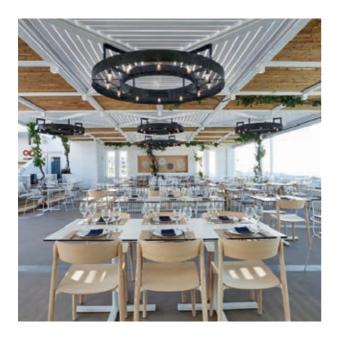

#### Santorini, Greece

Project: Restaurant Products: Nemea side chair, Nolita side chair, armchair and barstool, Arki-Table, Concrete and Bold tables