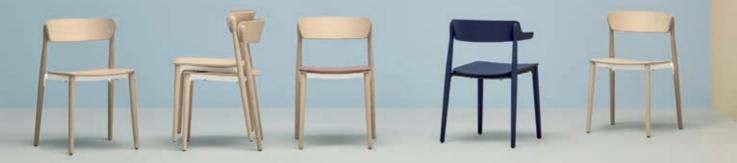

# Nemea Athletic agility

CMP Design, 201

Nemea collection design recalls a classic gracefulness molded by time and history. The chair, with its slender legs in solid ash wood inserted into diecast aluminum frame, it truly appears jumping forward as an athletic step full of energy and grace.

## Side chair

Die-cast aluminium frame

2820

# Armchair