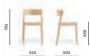

## Side chair

Die-cast aluminium frame

2820

## Kane World Food Studio

Bucharest, Romania Project: Café & Restaurant Architect: Bogdan Ciocodeica Product: Nemea side chair

2820

Ash wood side chair, die-cast aluminium frame

Ash wood side chair, upholstered seat, die-cast aluminium frame