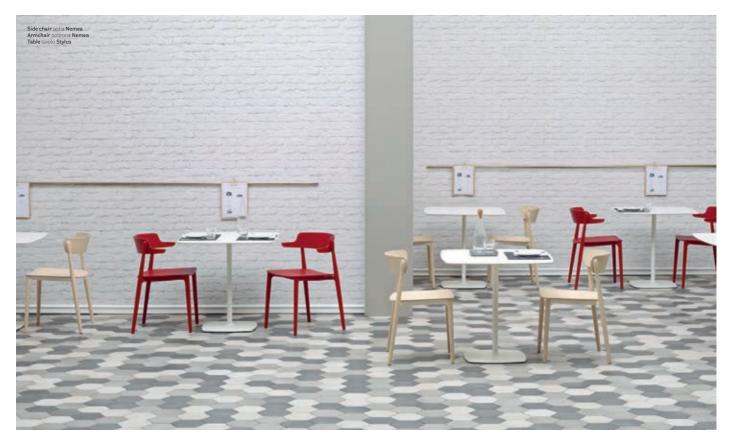

## **Buhres Fisk**

Kivik, Sweden

Project: Restaurant Products: Nemea side chair, Ouadra table

## Kane World Food Studio

Bucharest, Romania Project: Café & Restaurant Architect: Bogdan Ciocodeica Product: Nemea side chair

2820

Ash wood side chair, die-cast aluminium frame

Ash wood side chair, upholstered seat, die-cast aluminium frame