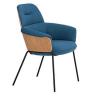

Upholstered armchair with metal legs. Back can be upholstered with different fabric.

COM: 190 cm - 2.1 yds

2155

Epoxy powder-coated or - \$2,505 \$2,724 \$2,907 \$3,201 \$3,402 \$3,693 \$3,876 chromed steel

Upholstered armchair with oak wood frame and metal legs

COM: 125 cm - 1.4 yds

2156

Epoxy powder-coated or - \$2,631 \$2,775 \$2,895 \$3,087 \$3,219 \$3,414 \$3,534 chromed steel

COM Orders are subject to following charges per manufacturer: \$18 per yard (any fabric) - Minimum: \$200. COM for two different fabrics: