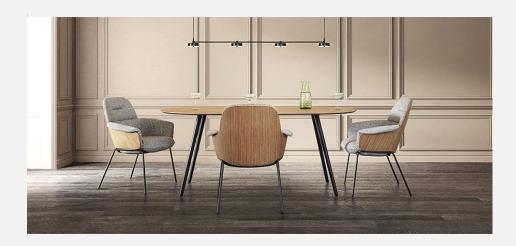

## **Tusch Seating International**

Ulis

Manufacturer: Capdell, Spain

**Fabric Categories** 

Product Code Base/Description Price COM C1 C2 C3 C4 C5 C6

Upholstered armchairs as guest and dining chairs with metal legs in two versions .

Upholstered armchair with metal legs. Back can be upholstered with different fabric.

COM: 190 cm - 2.1 yds

2155

Epoxy powder-coated or - \$2,505 \$2,724 \$2,907 \$3,201 \$3,402 \$3,693 \$3,876 chromed steel

Upholstered armchair with oak wood frame and metal legs

COM: 125 cm - 1.4 yds

2156

Epoxy powder-coated or - \$2,631 \$2,775 \$2,895 \$3,087 \$3,219 \$3,414 \$3,534 chromed steel

COM Orders are subject to following charges per manufacturer: \$18 per yard (any fabric) - Minimum: \$200. COM for two different fabrics: