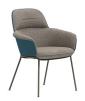

Upholstered armchair with metal legs. Back can be upholstered with different fabric.

COM: 190 cm - 2.1 yds

2155

Epoxy powder-coated or - \$2,505 \$2,724 \$2,907 \$3,201 \$3,402 \$3,693 \$3,876 chromed steel

Upholstered armchair with oak wood frame and metal legs

COM: 125 cm - 1.4 yds

2156

Epoxy powder-coated or - \$2,631 \$2,775 \$2,895 \$3,087 \$3,219 \$3,414 \$3,534 chromed steel

COM Orders are subject to following charges per manufacturer: \$18 per yard (any fabric) - Minimum: \$200. COM for two different fabrics: