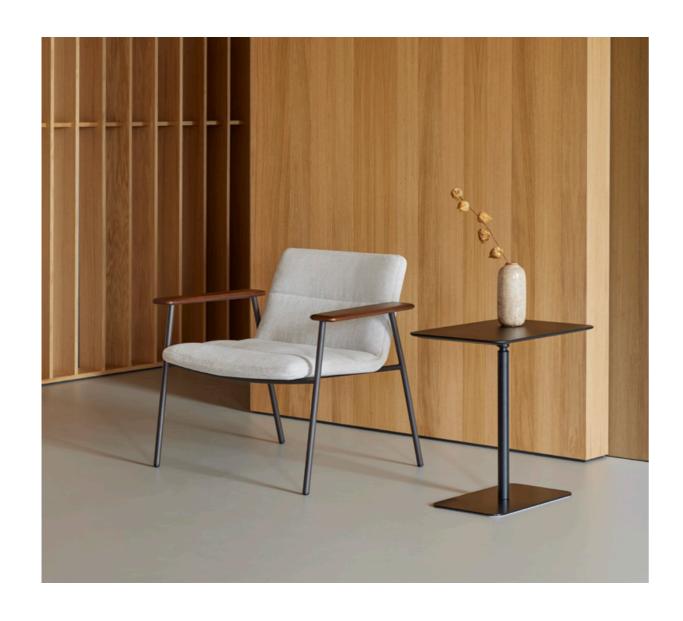

## The collection

XAIL is a collection of chairs for lounge areas that are characterized by their comfort and a timeless design of essential elegance. A generous seat with soft and flowing shapes configures a welcoming place to rest and unwind.

XAIL seats are available with three upholstery options: soft, classic and with horizontal stitching. The structures are manufactured in two versions: rod sled or four leg in steel with oak or upholstered armrests. The seats and structures are available in a wide selection of finishes that allow multiple combinations, facilitating their integration in multiple lounge or waiting spaces.