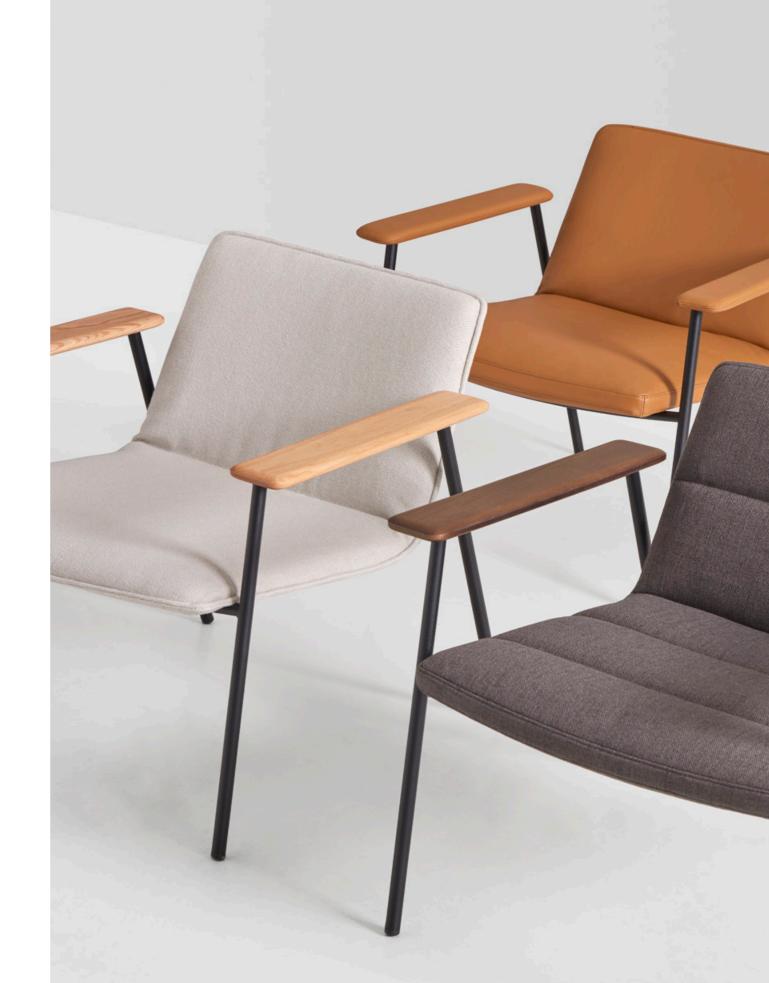

## The collection

XAIL is a collection of chairs for lounge areas that are characterized by their comfort and a timeless design of essential elegance. A generous seat with soft and flowing shapes configures a welcoming place to rest and unwind.

XAIL seats are available with three upholstery options: soft, classic and with horizontal stitching. The structures are manufactured in two versions: rod sled or four leg in steel with oak or upholstered armrests. The seats and structures are available in a wide selection of finishes that allow multiple combinations, facilitating their integration in multiple lounge or waiting spaces.

To fit with the style and architecture of each space, the seats are available with three upholstery options: soft, classic and with horizontal stitching.