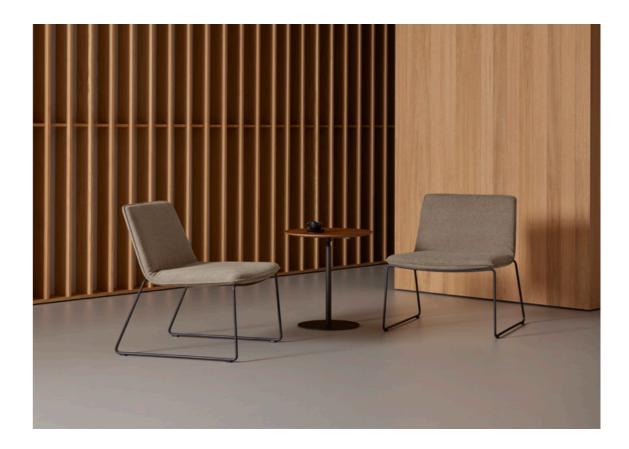

## The collection

XAIL is a collection of chairs for lounge areas that are characterized by their comfort and a timeless design of essential elegance. A generous seat with soft and flowing shapes configures a welcoming place to rest and unwind.

XAIL seats are available with three upholstery options: soft, classic and with horizontal stitching. The structures are manufactured in two versions: rod sled or four leg in steel with oak or upholstered armrests. The seats and structures are available in a wide selection of finishes that allow multiple combinations, facilitating their integration in multiple lounge or waiting spaces.