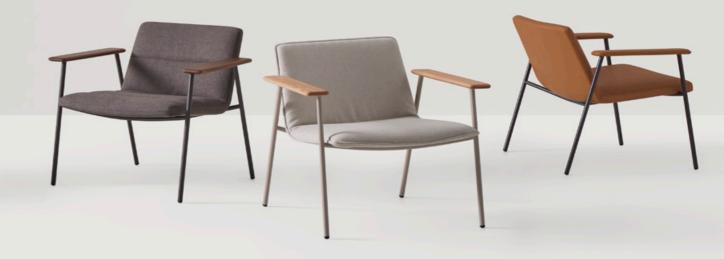

XAIL seats are available with three upholstery options: soft, classic and with horizontal stitching. The structures are manufactured in two versions: rod sled or four leg in steel with oak or upholstered armrests. The seats and structures are available in a wide selection of finishes that allow multiple combinations, facilitating their integration in multiple lounge or waiting spaces.

To fit with the style and architecture of each space, the seats are available with three upholstery options: soft, classic and with horizontal stitching.