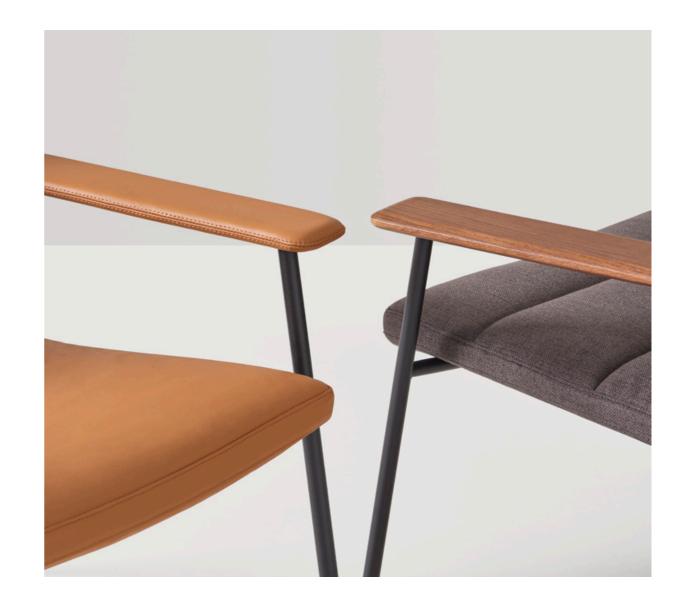

XAIL seats are available with three upholstery options: soft, classic and with horizontal stitching. The structures are manufactured in two versions: rod sled or four leg in steel with oak or upholstered armrests. The seats and structures are available in a wide selection of finishes that allow multiple combinations, facilitating their integration in multiple lounge or waiting spaces.

To fit with the style and architecture of each space, the seats are available with three upholstery options: soft, classic and with horizontal stitching.