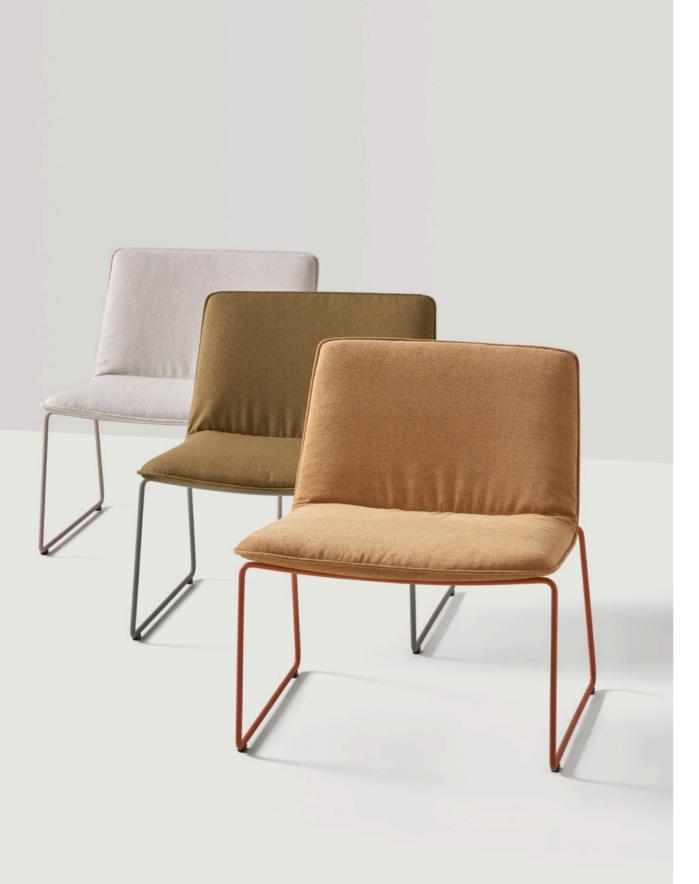

## The collection

XAIL is a collection of chairs for lounge areas that are characterized by their comfort and a timeless design of essential elegance. A generous seat with soft and flowing shapes configures a welcoming place to rest and unwind.

XAIL seats are available with three upholstery options: soft, classic and with horizontal stitching. The structures are manufactured in two versions: rod sled or four leg in steel with oak or upholstered armrests. The seats and structures are available in a wide selection of finishes that allow multiple combinations, facilitating their integration in multiple lounge or waiting spaces.