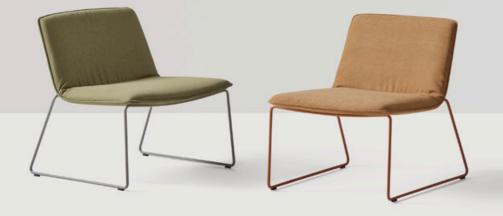

XAIL seats are available with three upholstery options: soft, classic and with horizontal stitching. The structures are manufactured in two versions: rod sled or four leg in steel with oak or upholstered armrests. The seats and structures are available in a wide selection of finishes that allow multiple combinations, facilitating their integration in multiple lounge or waiting spaces.