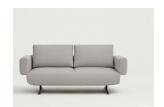

One seat sofa with black powder-coated metal base. Adjustable metal glides COM: 360 cm - 4 yds

2141 Epoxy powder-coated - \$6,402 \$6,915 \$7,341 \$8,025 \$8,493 \$9,177 \$9,606

Two seat sofa with black powder-coated metal base. Adjustable metal glides COM: 630 cm - 7 yds

2142 Epoxy powder-coated - \$9,720 \$10,617 \$11,364 \$12,561 \$13,383 \$14,580 \$15,327