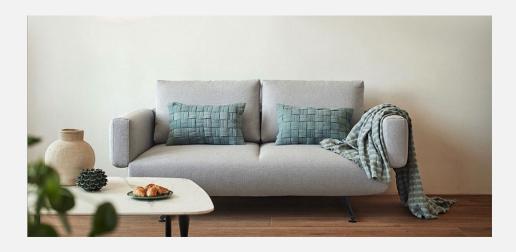

## Tusch Seating International

Nodal Manufacturer: Capdell, Spain **Fabric Categories** Product Code Base/Description C2 C3 C4 C5 Price COM C1 C6

Three seat sofa with black powder-coated metal base. Adjustable metal glides COM: 900 cm - 10 yds

Epoxy powder-coated \$12,378 \$13,659 \$14,727 \$16,437 \$17,610 \$19,320 \$20,388 2143

Table of walnut or oak with black powder-coated metal base. Adjustable metal glides.

2140T Epoxy powder-coated \$1,305