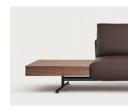

Epoxy powder-coated \$12,378 \$13,659 \$14,727 \$16,437 \$17,610 \$19,320 \$20,388 2143

Table of walnut or oak with black powder-coated metal base. Adjustable metal glides.

2140T Epoxy powder-coated \$1,305