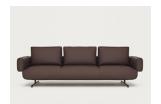

## Tusch Seating International

Nodal Manufacturer: Capdell, Spain **Fabric Categories** Product Code Base/Description C2 C3 C4 C5 Price COM C1 C6

Three seat sofa with black powder-coated metal base. Adjustable metal glides COM: 900 cm - 10 yds

Epoxy powder-coated \$12,378 \$13,659 \$14,727 \$16,437 \$17,610 \$19,320 \$20,388 2143

Table of walnut or oak with black powder-coated metal base. Adjustable metal glides.

2140T Epoxy powder-coated \$1,305