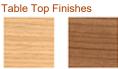

Epoxy powder-coated \$12,378 \$13,659 \$14,727 \$16,437 \$17,610 \$19,320 \$20,388 2143

Table of walnut or oak with black powder-coated metal base. Adjustable metal glides.

2140T Epoxy powder-coated \$1,305

Black

Natural Oak Walnut

**Tusch Seating International Inc.** 251 Bartley Dr. Unit #4 Toronto, ON M4A 2N7 Canada www.tuschseating.com

T 416.368.6100 F 416.368.4477 T 888.368.6101 info@tuschseating.com