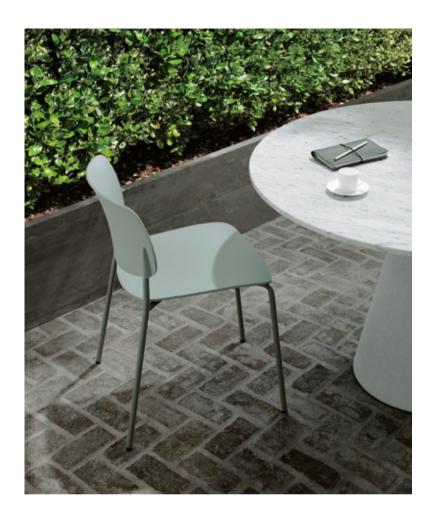

Designed by Jonathan Prestwich, ARYN is a collection of versatile chairs that easily crosses the boundaries between the domestic and work spaces. A transversal, contemporary, light and fresh design that balances form and function being at the same time fascinating from any perspective.

Designed to optimise comfort, **ARYN** chairs are available with a four legged or sled base frame. Both of them are easily stackable. The seats and backrests are available in twelve plastic colours and the seats can be fully upholstered. Its lightness, strength and stackability ensure years of everyday use in a wide range of public and private environments.