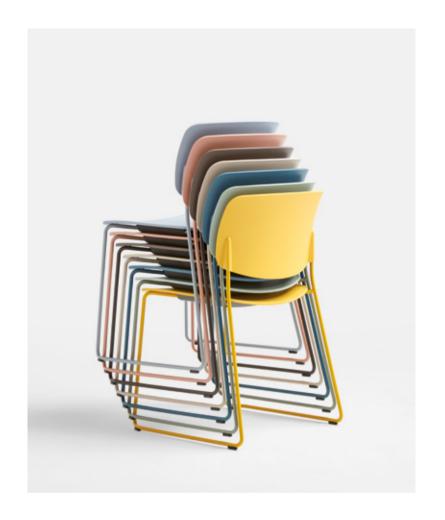

Designed to optimise comfort, **ARYN** chairs are available with a four legged or sled base frame. Both of them are easily stackable. The seats and backrests are available in twelve plastic colours and the seats can be fully upholstered. Its lightness, strength and stackability ensure years of everyday use in a wide range of public and private environments.

The chairs with sled bases are stackable, can be linked and are easily transported on a trolley making them ideal for classrooms and conference rooms.

INCLASS INCLASS

ARYN chair with four leg base.

For a greater comfort, the seats can also be upholstered.