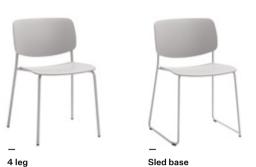

Designed to optimise comfort, **ARYN** chairs are available with a four legged or sled base frame. Both of them are easily stackable. The seats and backrests are available in twelve plastic colours and the seats can be fully upholstered. Its lightness, strength and stackability ensure years of everyday use in a wide range of public and private environments.

The chairs with sled bases are stackable, can be linked and are easily transported on a trolley making them ideal for classrooms and conference rooms.

INCLASS INCLASS

ARYN chair with four leg base.

For a greater comfort, the seats can also be upholstered.