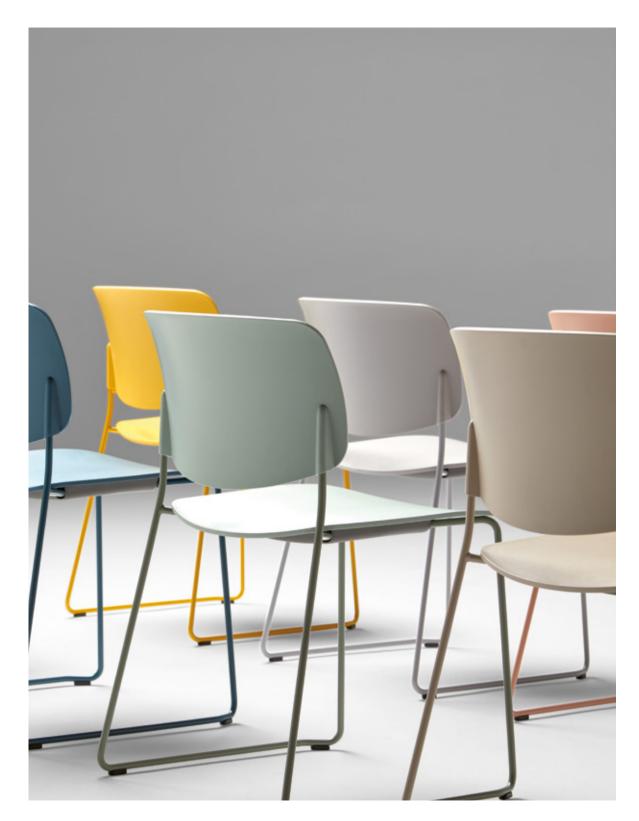

Designed to optimise comfort, **ARYN** chairs are available with a four legged or sled base frame. Both of them are easily stackable. The seats and backrests are available in twelve plastic colours and the seats can be fully upholstered. Its lightness, strength and stackability ensure years of everyday use in a wide range of public and private environments.

## **Plastic Colours**

| P70 - <b>Rose</b> | O25 - Clay orange | M56 - <b>Coffee brown</b> | M82 - Stone            | Y62 - Mustard      | B00 - <b>Black</b> |
|-------------------|-------------------|---------------------------|------------------------|--------------------|--------------------|
| G42 - Light grey  | B44 - Sky blue    | B36 - <b>Navy blue</b>    | V16 - <b>Turquoise</b> | B40 - Marine green | W01 - White        |