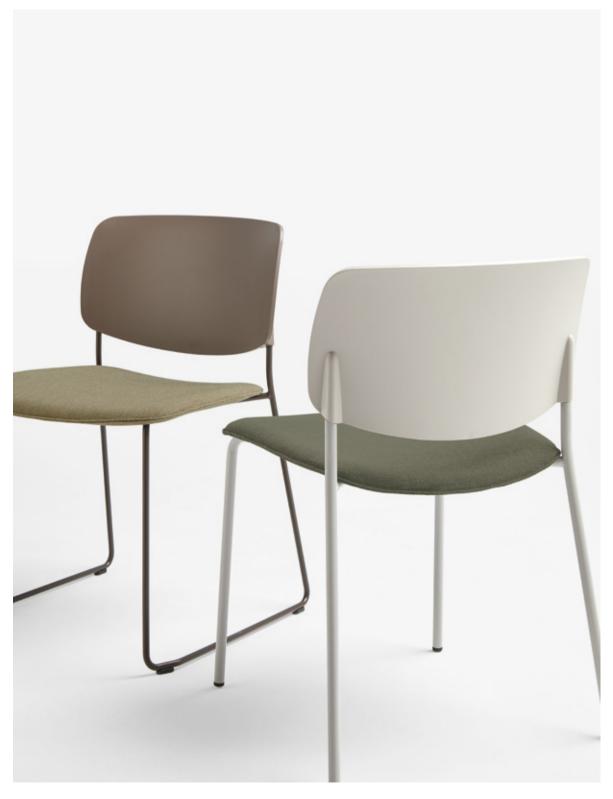

Designed to optimise comfort, **ARYN** chairs are available with a four legged or sled base frame. Both of them are easily stackable. The seats and backrests are available in twelve plastic colours and the seats can be fully upholstered. Its lightness, strength and stackability ensure years of everyday use in a wide range of public and private environments.

The chairs with sled bases are stackable, can be linked and are easily transported on a trolley making them ideal for classrooms and conference rooms.

INCLASS INCLASS

ARYN chair with four leg base.

For a greater comfort, the seats can also be upholstered.