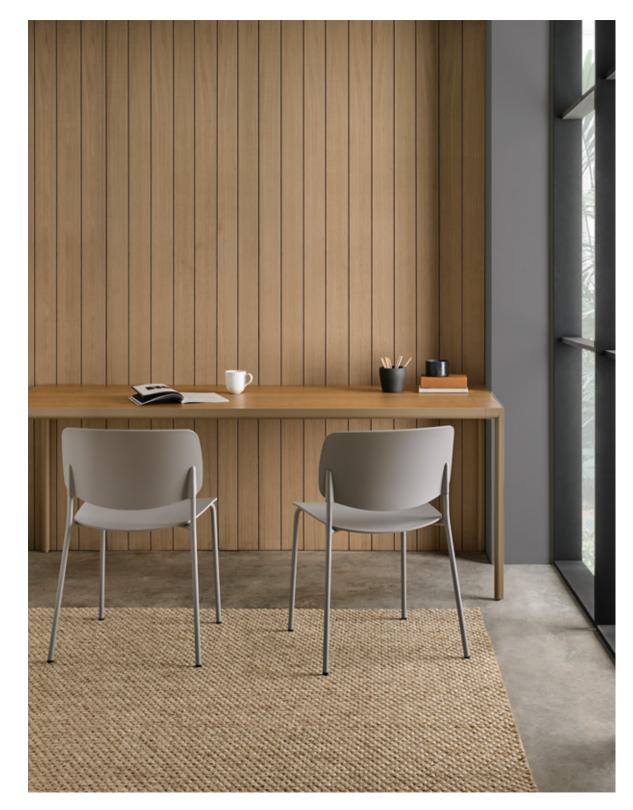

Designed to optimise comfort, **ARYN** chairs are available with a four legged or sled base frame. Both of them are easily stackable. The seats and backrests are available in twelve plastic colours and the seats can be fully upholstered. Its lightness, strength and stackability ensure years of everyday use in a wide range of public and private environments.

The chairs with sled bases are stackable, can be linked and are easily transported on a trolley making them ideal for classrooms and conference rooms.

INCLASS INCLASS

ARYN chair with four leg base.

For a greater comfort, the seats can also be upholstered.