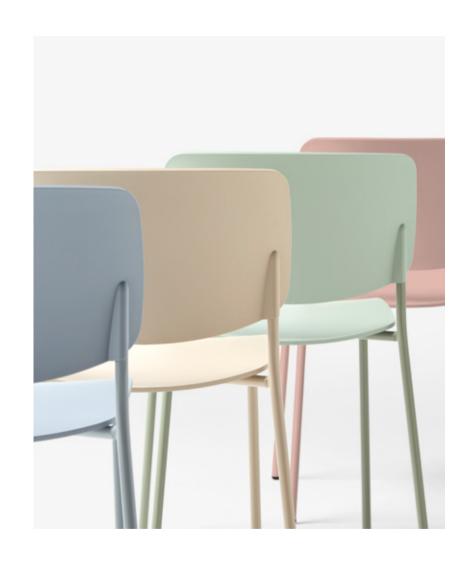

## **Plastic Colours**

| P70 - <b>Rose</b> | O25 - Clay orange | M56 - <b>Coffee brown</b> | M82 - Stone            | Y62 - Mustard      | B00 - <b>Black</b> |
|-------------------|-------------------|---------------------------|------------------------|--------------------|--------------------|
| G42 - Light grey  | B44 - Sky blue    | B36 - <b>Navy blue</b>    | V16 - <b>Turquoise</b> | B40 - Marine green | W01 - White        |