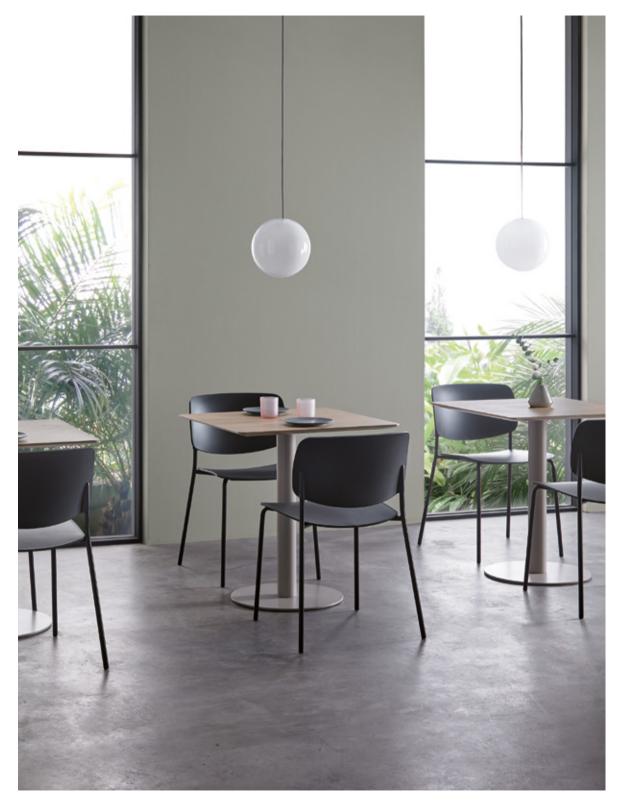

Designed by Jonathan Prestwich, ARYN is a collection of versatile chairs that easily crosses the boundaries between the domestic and work spaces. A transversal, contemporary, light and fresh design that balances form and function being at the same time fascinating from any perspective.

Designed to optimise comfort, **ARYN** chairs are available with a four legged or sled base frame. Both of them are easily stackable. The seats and backrests are available in twelve plastic colours and the seats can be fully upholstered. Its lightness, strength and stackability ensure years of everyday use in a wide range of public and private environments.

The chairs with sled bases are stackable, can be linked and are easily transported on a trolley making them ideal for classrooms and conference rooms.

INCLASS INCLASS

ARYN chair with four leg base.

For a greater comfort, the seats can also be upholstered.