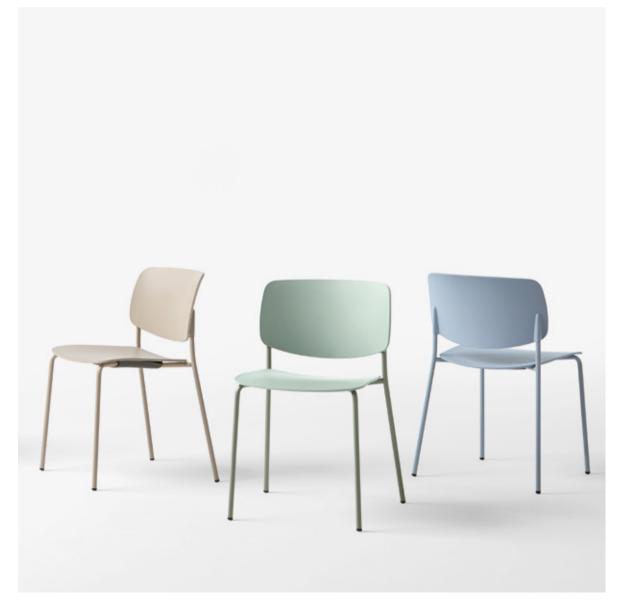

Designed to optimise comfort, **ARYN** chairs are available with a four legged or sled base frame. Both of them are easily stackable. The seats and backrests are available in twelve plastic colours and the seats can be fully upholstered. Its lightness, strength and stackability ensure years of everyday use in a wide range of public and private environments.

## **Plastic Colours**

| P70 - <b>Rose</b> | O25 - Clay orange | M56 - <b>Coffee brown</b> | M82 - Stone            | Y62 - Mustard      | B00 - <b>Black</b> |
|-------------------|-------------------|---------------------------|------------------------|--------------------|--------------------|
| G42 - Light grey  | B44 - Sky blue    | B36 - <b>Navy blue</b>    | V16 - <b>Turquoise</b> | B40 - Marine green | W01 - White        |