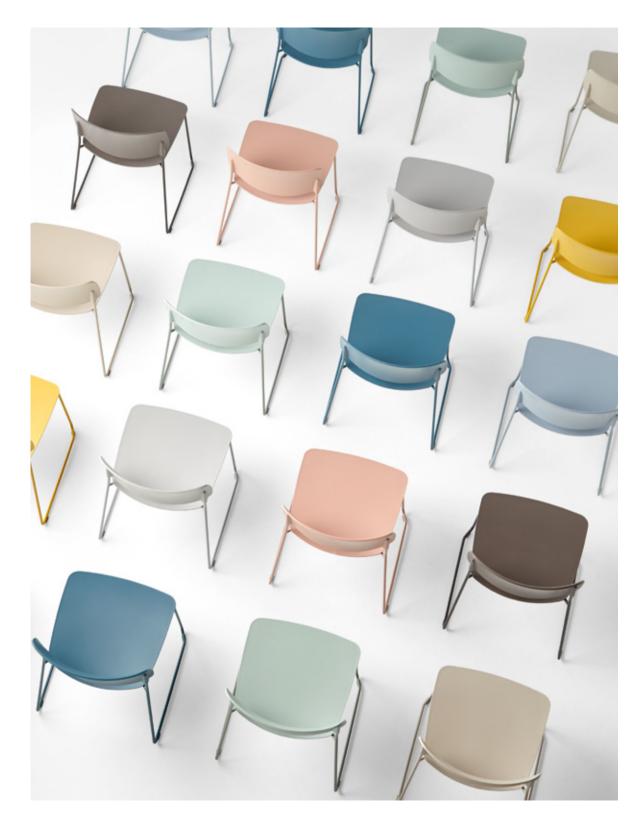

## **Plastic Colours**

| P70 - <b>Rose</b> | O25 - Clay orange | M56 - <b>Coffee brown</b> | M82 - Stone            | Y62 - Mustard      | B00 - <b>Black</b> |
|-------------------|-------------------|---------------------------|------------------------|--------------------|--------------------|
| G42 - Light grey  | B44 - Sky blue    | B36 - <b>Navy blue</b>    | V16 - <b>Turquoise</b> | B40 - Marine green | W01 - White        |