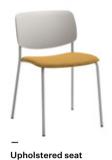

The chairs with sled bases are stackable, can be linked and are easily transported on a trolley making them ideal for classrooms and conference rooms.

INCLASS INCLASS

ARYN chair with four leg base.

For a greater comfort, the seats can also be upholstered.

## **Upholstery** / Tapizados