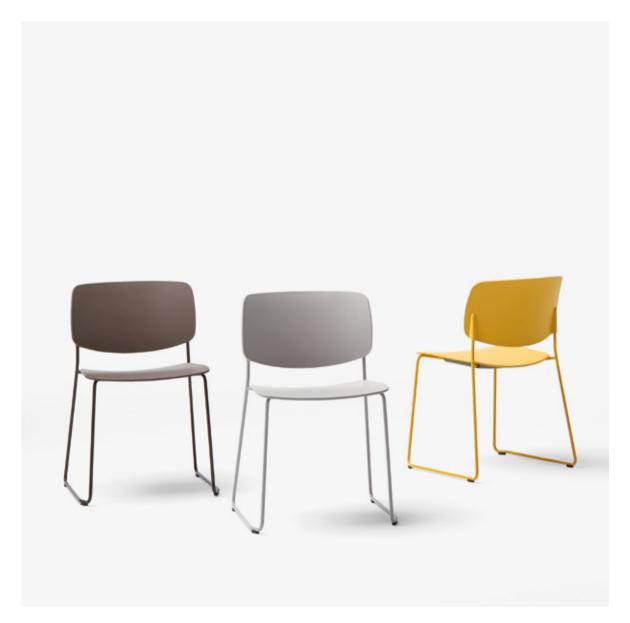

Designed to optimise comfort, **ARYN** chairs are available with a four legged or sled base frame. Both of them are easily stackable. The seats and backrests are available in twelve plastic colours and the seats can be fully upholstered. Its lightness, strength and stackability ensure years of everyday use in a wide range of public and private environments.

## **Plastic Colours**

| P70 - <b>Rose</b> | O25 - Clay orange | M56 - <b>Coffee brown</b> | M82 - Stone            | Y62 - Mustard      | B00 - <b>Black</b> |
|-------------------|-------------------|---------------------------|------------------------|--------------------|--------------------|
| G42 - Light grey  | B44 - Sky blue    | B36 - <b>Navy blue</b>    | V16 - <b>Turquoise</b> | B40 - Marine green | W01 - White        |