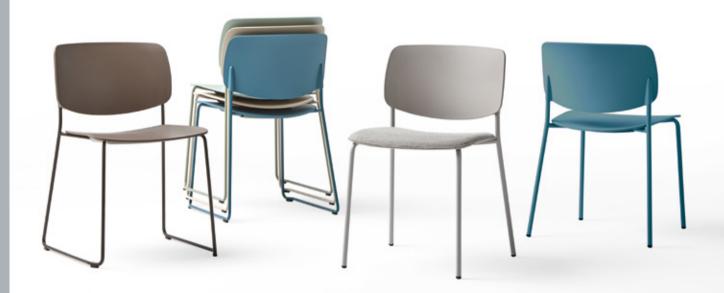

Designed by Jonathan Prestwich, ARYN is a collection of versatile chairs that easily crosses the boundaries between the domestic and work spaces. A transversal, contemporary, light and fresh design that balances form and function being at the same time fascinating from any perspective.

Designed to optimise comfort, **ARYN** chairs are available with a four legged or sled base frame. Both of them are easily stackable. The seats and backrests are available in twelve plastic colours and the seats can be fully upholstered. Its lightness, strength and stackability ensure years of everyday use in a wide range of public and private environments.

The chairs with sled bases are stackable, can be linked and are easily transported on a trolley making them ideal for classrooms and conference rooms.

INCLASS INCLASS

ARYN chair with four leg base.

For a greater comfort, the seats can also be upholstered.