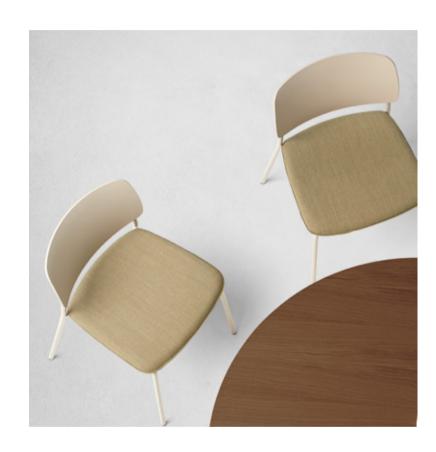

Designed to optimise comfort, **ARYN** chairs are available with a four legged or sled base frame. Both of them are easily stackable. The seats and backrests are available in twelve plastic colours and the seats can be fully upholstered. Its lightness, strength and stackability ensure years of everyday use in a wide range of public and private environments.

## **Upholstery** / Tapizados