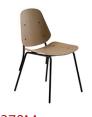

## Chair with oak veneer shell and solid steel structure

Oak veneer shell and solid steel structure

**370M** Epoxy powder-coated \$1,176 - - - - - -

Upholstered chair with oak veneer shell and solid steel structure COM: 120 cm - 1.4 yds