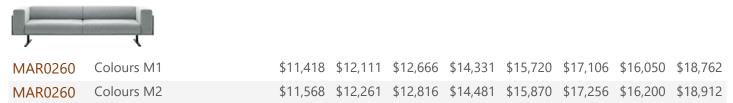

### Marcus Manufacturer: Inclass, Spain **Fabric Categories** Product Base Description Code G2/COM G3 G4 G5 G6 G7 G10 G11 Upholstered sofa W.220cm with cast aluminum legs. COM: 820 cm - 9 yds MAR0220 Colours M1 \$9,837 \$10,437 \$10,920 \$12,363 \$13,566 \$14,769 \$13,845 \$16,197 MAR0220 Colours M2 \$9,987 \$10,587 \$11,070 \$12,513 \$13,716 \$14,919 \$13,995 \$16,347 Upholstered sofa W.200cm with cast aluminum legs COM: 760 cm - 8.4 yds MAR0200 Colours M1 \$9,213 \$9,783 \$10,242 \$11,610 \$12,750 \$13,893 \$12,909 \$15,141 MAR0200 Colours M2 \$9,363 \$9,933 \$10,392 \$11,760 \$12,900 \$14,043 \$13,059 \$15,291 Upholstered armchair W.105cm with cast aluminum legs. COM: 500 cm - 5.5 yds **MAR0100** Colours M1 \$6,828 \$7,257 \$7,599 \$8,622 \$9,477 \$10,332 \$9,600 \$11,271 **MAR0100** Colours M2 \$6,978 \$7,407 \$7,749 \$8,772 \$9,627 \$10,482 \$9,750 \$11,421 COM Orders are subject to following charges per manufacturer: \$18 per yard (any fabric) - Minimum: \$200. **COL Requirements:**