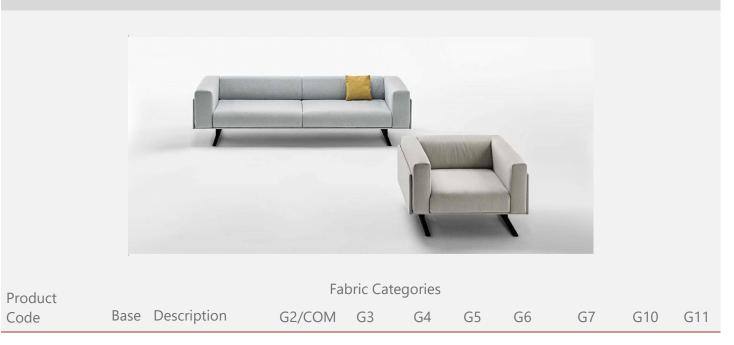

### Marcus

Manufacturer: Inclass, Spain

### Armchairs and Sofas in four sizes.

Upholstered sofa W.260cm with cast aluminum legs.

COM: 950 cm - 10.4 yds

Upholstered sofa W.240cm with cast aluminum legs.

COM: 850 cm - 9.3 yds

| MAR0240 | Colours M1 | \$10,437 | \$11,052 | \$11,541 | \$13,017 | \$14,244 | \$15,471 | \$14,418 | \$16,818 |
|---------|------------|----------|----------|----------|----------|----------|----------|----------|----------|
| MAR0240 | Colours M2 | \$10,587 | \$11,202 | \$11,691 | \$13,167 | \$14,394 | \$15,621 | \$14,568 | \$16,968 |

### Marcus Manufacturer: Inclass, Spain **Fabric Categories** Product Base Description Code G2/COM G3 G4 G5 G6 G7 G10 G11 Upholstered sofa W.220cm with cast aluminum legs. COM: 820 cm - 9 yds MAR0220 Colours M1 \$9,837 \$10,437 \$10,920 \$12,363 \$13,566 \$14,769 \$13,845 \$16,197 MAR0220 Colours M2 \$9,987 \$10,587 \$11,070 \$12,513 \$13,716 \$14,919 \$13,995 \$16,347 Upholstered sofa W.200cm with cast aluminum legs COM: 760 cm - 8.4 yds MAR0200 Colours M1 \$9,213 \$9,783 \$10,242 \$11,610 \$12,750 \$13,893 \$12,909 \$15,141 MAR0200 Colours M2 \$9,363 \$9,933 \$10,392 \$11,760 \$12,900 \$14,043 \$13,059 \$15,291 Upholstered armchair W.105cm with cast aluminum legs. COM: 500 cm - 5.5 yds **MAR0100** Colours M1 \$6,828 \$7,257 \$7,599 \$8,622 \$9,477 \$10,332 \$9,600 \$11,271 **MAR0100** Colours M2 \$6,978 \$7,407 \$7,749 \$8,772 \$9,627 \$10,482 \$9,750 \$11,421 COM Orders are subject to following charges per manufacturer: \$18 per yard (any fabric) - Minimum: \$200. **COL Requirements:**