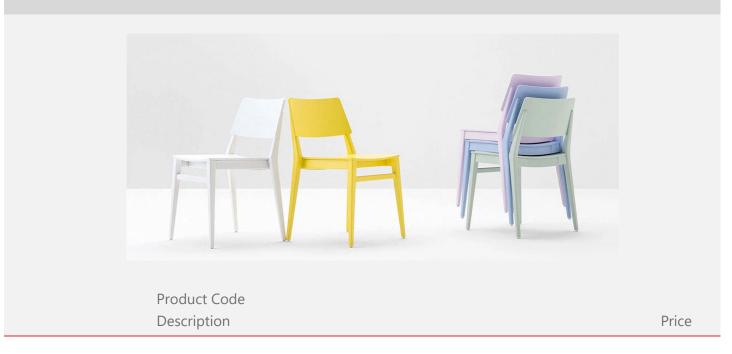

## Take

Manufacturer: Billiani, Italy

Stacking beech side chair. Can be fitted with a seat pad upholstered in leather or fabric.

|    | 585                                                                             |         |
|----|---------------------------------------------------------------------------------|---------|
| TA | Stained beech frame and seat. Stacks 4                                          |         |
|    | Stained Beech                                                                   | \$969   |
|    | RAL/NCS coloured stain or lacquer surcharge                                     | \$87    |
| TT | 586<br>Stained beech frame, upholstered seat. Stacks 4<br>COM: 28 cm - 0.31 yds |         |
|    | Upholstered with Tailored fabric                                                | \$1,143 |
|    | Upholstered with Select fabric                                                  | \$1,065 |
|    | Upholstered with Essential fabric                                               | \$1,011 |
|    | COM                                                                             | \$984   |
|    | RAL/NCS coloured stain or lacquer surcharge                                     | \$87    |

## Take

Manufacturer: Billiani, Italy

COM Orders are subject to following charges per manufacturer: \$18 per yard (any fabric) - Minimum: \$200.

Stacks: 6 chairs (on floor).

**Tusch Seating International Inc.** 251 Bartley Dr. Unit #4 Toronto, ON M4A 2N7 Canada www.tuschseating.com T 416.368.6100 F 416.368.4477 T 888.368.6101 info@tuschseating.com