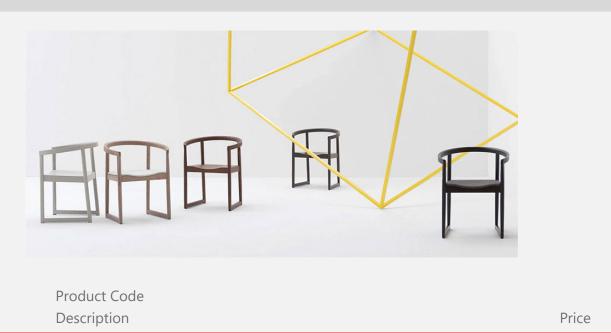

### Nordica Manufacturer: Billiani, Italy

Armchair with frame in turned solid beech frame; seat in multi-ply, or upholstered.

#### 600

Armchair - Stained beech frame

| Stained Beech                               | \$1,184 |
|---------------------------------------------|---------|
| RAL/NCS coloured stain or lacquer surcharge | \$93    |

#### 601

Armchair - Stained beech frame, upholstered seat

COM: 30 cm - 0.33 yds

| Upholstered with Tailored fabric            | \$1,400 |
|---------------------------------------------|---------|
| Upholstered with Select fabric              | \$1,314 |
| Upholstered with Essential fabric           | \$1,256 |
| COM                                         | \$1,233 |
| RAL/NCS coloured stain or lacquer surcharge | \$93    |