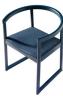

#### 601

Armchair - Stained beech frame, upholstered seat

COM: 30 cm - 0.33 yds

| Upholstered with Tailored fabric            | \$1,400 |
|---------------------------------------------|---------|
| Upholstered with Select fabric              | \$1,314 |
| Upholstered with Essential fabric           | \$1,256 |
| COM                                         | \$1,233 |
| RAL/NCS coloured stain or lacquer surcharge | \$93    |