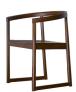

#### 600

Armchair - Stained beech frame

| Stained Beech                               | \$1,184 |
|---------------------------------------------|---------|
| RAL/NCS coloured stain or lacquer surcharge | \$93    |