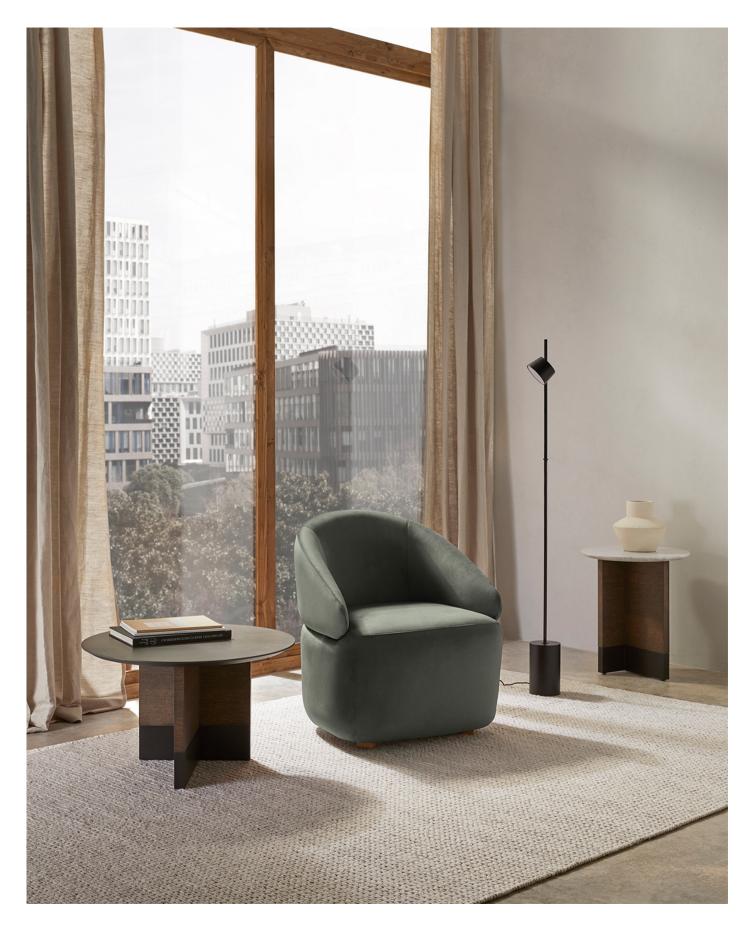

# Elegance and adaptability at its purest

The collection is personality and warmth, which is why it adapts to all types of environments. It includes the typology of bedside tables offering a unique character combined with maximum functionality. The option of creating personalised sets with noble materials makes it easy to adapt to the needs of any environment, whether in the home or in contract projects.

Toc is synonymous with originality and elegance. Its combination of planes in its structure as well as its circular top gives it a formal and versatile style that allows it to adapt to a wide variety of spaces and rooms, always contributing its handcrafted essence. Available in a wide variety of finishes and sizes, the Toc collection allows total customisation to suit the needs of the user and offers alternatives and possibilities to make your environment a space of integral design.