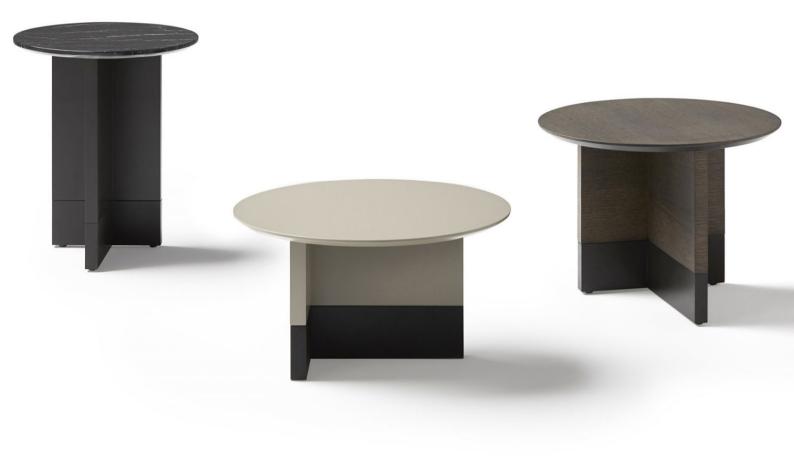

On these pages, Toc combination, different finishes in lacquer and marble.

#### COMBINABILITY

Toc was created to create a visual play in space. A unique piece that stands out for its T-shaped base, with its micro-textured slate-coloured bottom. The designs are available in three sizes, and all three work well together in a central space, as well as on their own in any corner of the room.

Toc is synonymous with originality and elegance. Its combination of planes in its structure as well as its circular top gives it a formal and versatile style that allows it to adapt to a wide variety of spaces and rooms, always contributing its handcrafted essence. Available in a wide variety of finishes and sizes, the Toc collection allows total customisation to suit the needs of the user and offers alternatives and possibilities to make your environment a space of integral design.