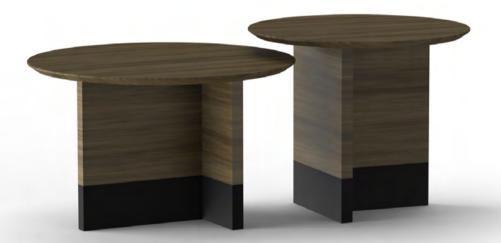

#### COMBINABILITY

Toc was created to create a visual play in space. A unique piece that stands out for its T-shaped base, with its micro-textured slate-coloured bottom. The designs are available in three sizes, and all three work well together in a central space, as well as on their own in any corner of the room.

Toc is synonymous with originality and elegance. Its combination of planes in its structure as well as its circular top gives it a formal and versatile style that allows it to adapt to a wide variety of spaces and rooms, always contributing its handcrafted essence. Available in a wide variety of finishes and sizes, the Toc collection allows total customisation to suit the needs of the user and offers alternatives and possibilities to make your environment a space of integral design.