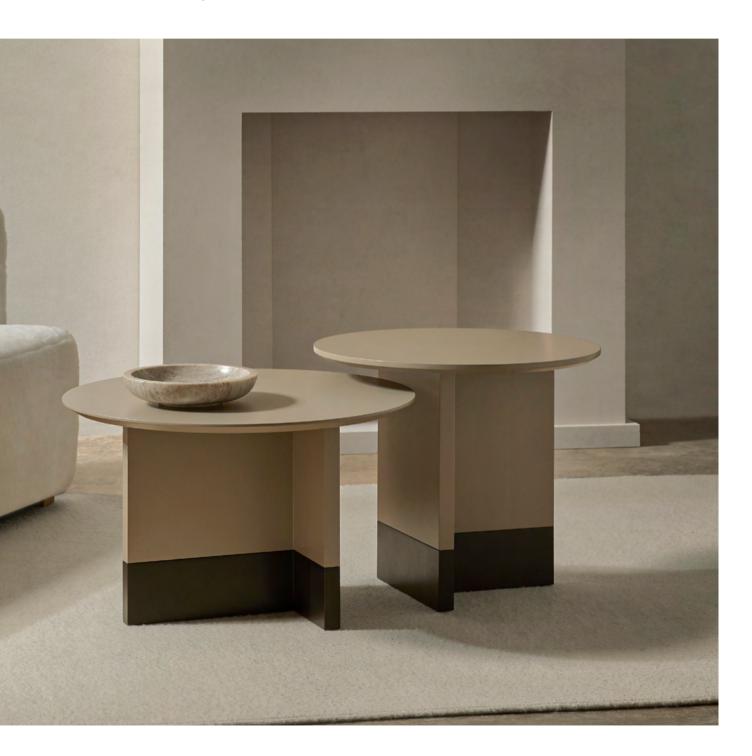

#### Francesc Rifé

The Toc collection bears the hallmark of Francesc Rifé. It stands out for its minimalist influence, respect for craftsmanship and a geometric proportion that defines its identity. They are small tables with their own personality that bring the necessary warmth to any space.

#### COMBINABILITY

Toc was created to create a visual play in space. A unique piece that stands out for its T-shaped base, with its micro-textured slate-coloured bottom. The designs are available in three sizes, and all three work well together in a central space, as well as on their own in any corner of the room.

Toc is synonymous with originality and elegance. Its combination of planes in its structure as well as its circular top gives it a formal and versatile style that allows it to adapt to a wide variety of spaces and rooms, always contributing its handcrafted essence. Available in a wide variety of finishes and sizes, the Toc collection allows total customisation to suit the needs of the user and offers alternatives and possibilities to make your environment a space of integral design.