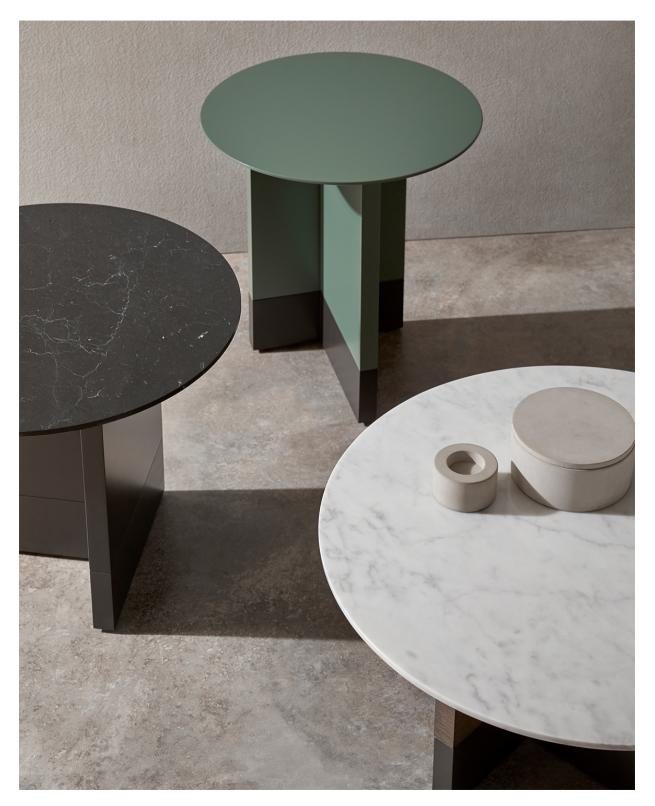

On these pages, Toc combination, different finishes in lacquer and marble.

#### COMBINABILITY

Toc was created to create a visual play in space. A unique piece that stands out for its T-shaped base, with its micro-textured slate-coloured bottom. The designs are available in three sizes, and all three work well together in a central space, as well as on their own in any corner of the room.

Toc is synonymous with originality and elegance. Its combination of planes in its structure as well as its circular top gives it a formal and versatile style that allows it to adapt to a wide variety of spaces and rooms, always contributing its handcrafted essence. Available in a wide variety of finishes and sizes, the Toc collection allows total customisation to suit the needs of the user and offers alternatives and possibilities to make your environment a space of integral design.