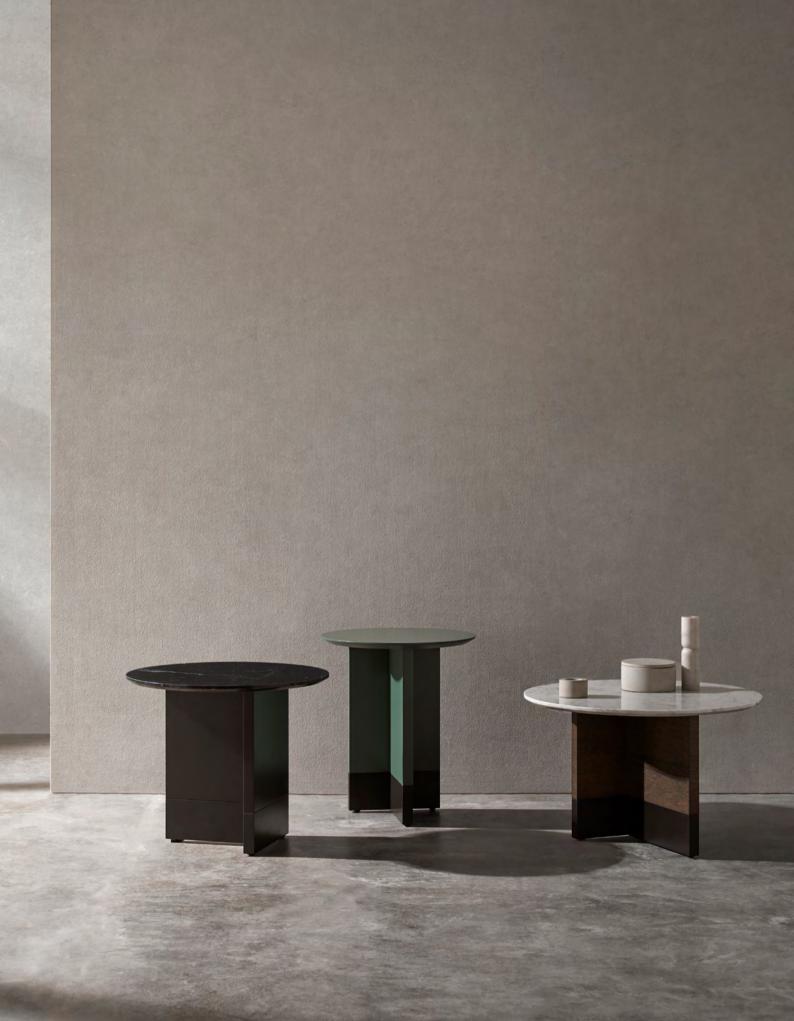

On these pages, Toc combination, different finishes in lacquer and marble.

#### COMBINABILITY

Toc was created to create a visual play in space. A unique piece that stands out for its T-shaped base, with its micro-textured slate-coloured bottom. The designs are available in three sizes, and all three work well together in a central space, as well as on their own in any corner of the room.

Toc is synonymous with originality and elegance. Its combination of planes in its structure as well as its circular top gives it a formal and versatile style that allows it to adapt to a wide variety of spaces and rooms, always contributing its handcrafted essence. Available in a wide variety of finishes and sizes, the Toc collection allows total customisation to suit the needs of the user and offers alternatives and possibilities to make your environment a space of integral design.