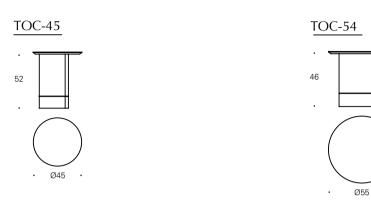

nts. It includes the typology of bedside tables offering a unique character combined with maximum functionality. The option of creating personalised sets with noble materials makes it easy to adapt to the needs of any environment, whether in the home or in contract projects.



Toc is synonymous with originality and elegance. Its combination of planes in its structure as well as its circular top gives it a formal and versatile style that allows it to adapt to a wide variety of spaces and rooms, always contributing its handcrafted essence. Available in a wide variety of finishes and sizes, the Toc collection allows total customisation to suit the needs of the user and offers alternatives and possibilities to make your environment a space of integral design.



### Technical specifications



.

TOC-64