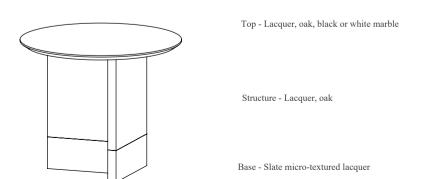

#### COMBINABILITY

Toc was created to create a visual play in space. A unique piece that stands out for its T-shaped base, with its micro-textured slate-coloured bottom. The designs are available in three sizes, and all three work well together in a central space, as well as on their own in any corner of the room.

### Technical specifications

.

TOC-64