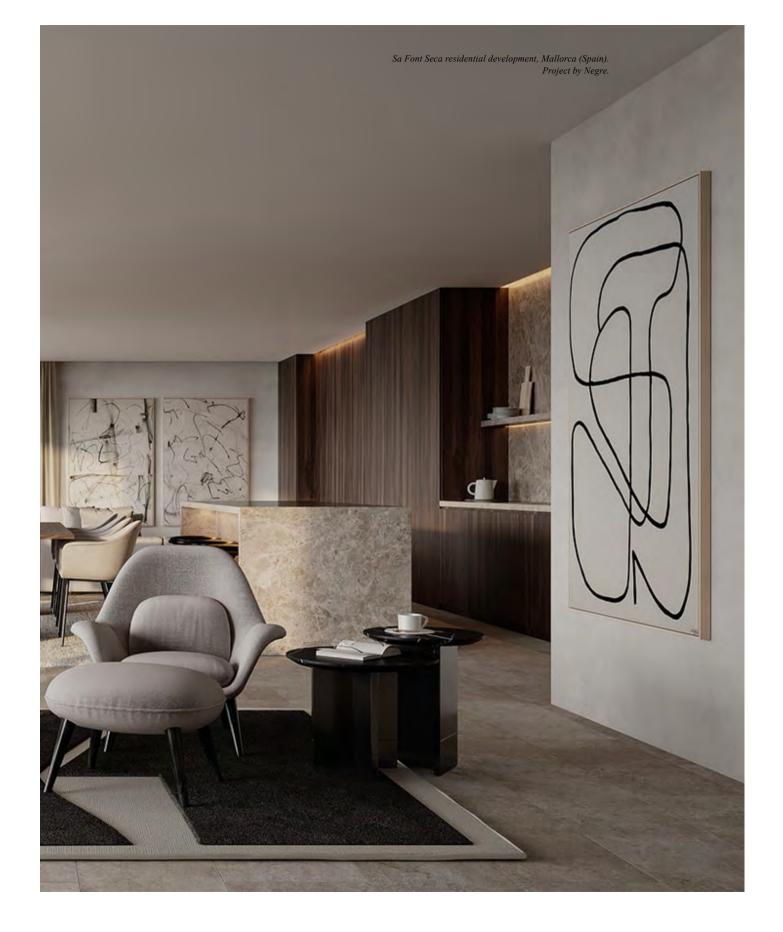

# Elegance and adaptability at its purest

The collection is personality and warmth, which is why it adapts to all types of environments. It includes the typology of bedside tables offering a unique character combined with maximum functionality. The option of creating personalised sets with noble materials makes it easy to adapt to the needs of any environment, whether in the home or in contract projects.

Toc is synonymous with originality and elegance. Its combination of planes in its structure as well as its circular top gives it a formal and versatile style that allows it to adapt to a wide variety of spaces and rooms, always contributing its handcrafted essence. Available in a wide variety of finishes and sizes, the Toc collection allows total customisation to suit the needs of the user and offers alternatives and possibilities to make your environment a space of integral design.