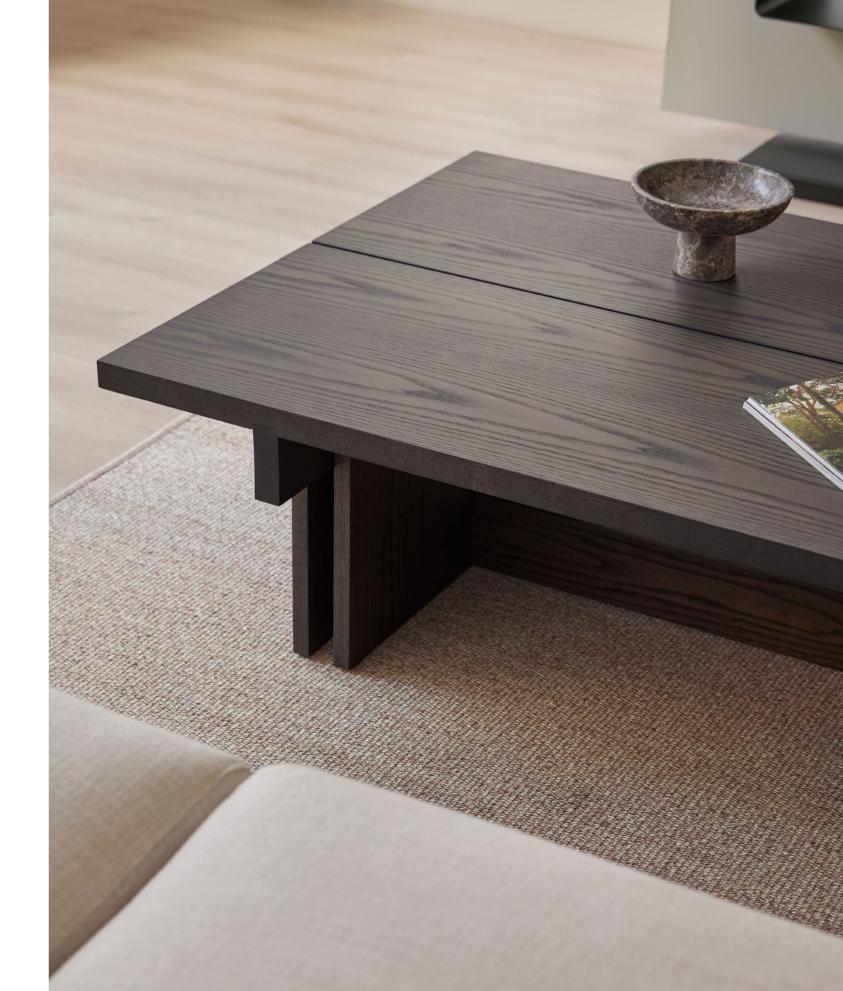

### LITTLE TOUCHES

Care in the design is also evident in the smallest details. Rak's top is divided in two boards with a four milimeter gap between them that offers lightness. The crossboards at the junction between structure and top, and at the bottom part, bring strength to the whole. The space between the vertical sides creates an interesting visual effect at the intersection with the crossboard.

Over these lines, Rak  $\emptyset$ 45x50cm in natural ash. On the right, Rak 80x80x35cm in black ash.

Each piece in Rak collection is an assembly of different wooden parts meticulously joined together, creating a harmonious balance between volume and elegance with a refined aesthetic that references the past as well as the present. The natural pattern of ash wood adds a touch of warmth, enhancing the overall appeal. These well-crafted furnishings showcase the artistry of woodworking in a high-impact, full of personality design.