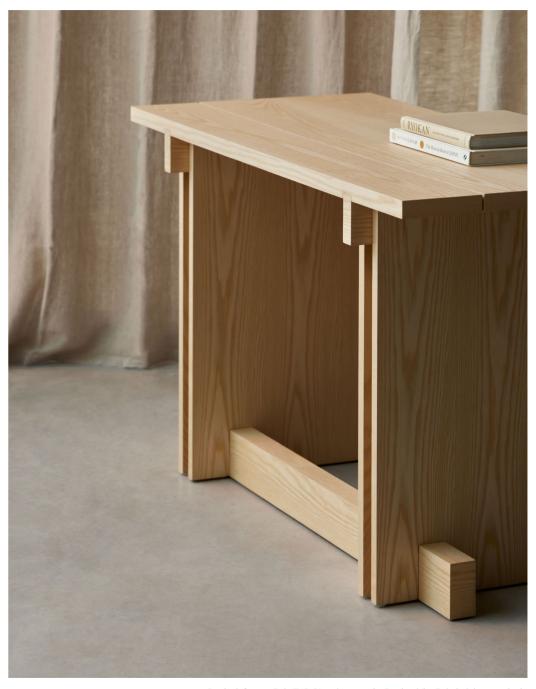

### LITTLE TOUCHES

Care in the design is also evident in the smallest details. Rak's top is divided in two boards with a four milimeter gap between them that offers lightness. The crossboards at the junction between structure and top, and at the bottom part, bring strength to the whole. The space between the vertical sides creates an interesting visual effect at the intersection with the crossboard.