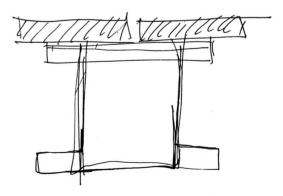

### LITTLE TOUCHES

Care in the design is also evident in the smallest details. Rak's top is divided in two boards with a four milimeter gap between them that offers lightness. The crossboards at the junction between structure and top, and at the bottom part, bring strength to the whole. The space between the vertical sides creates an interesting visual effect at the intersection with the crossboard.