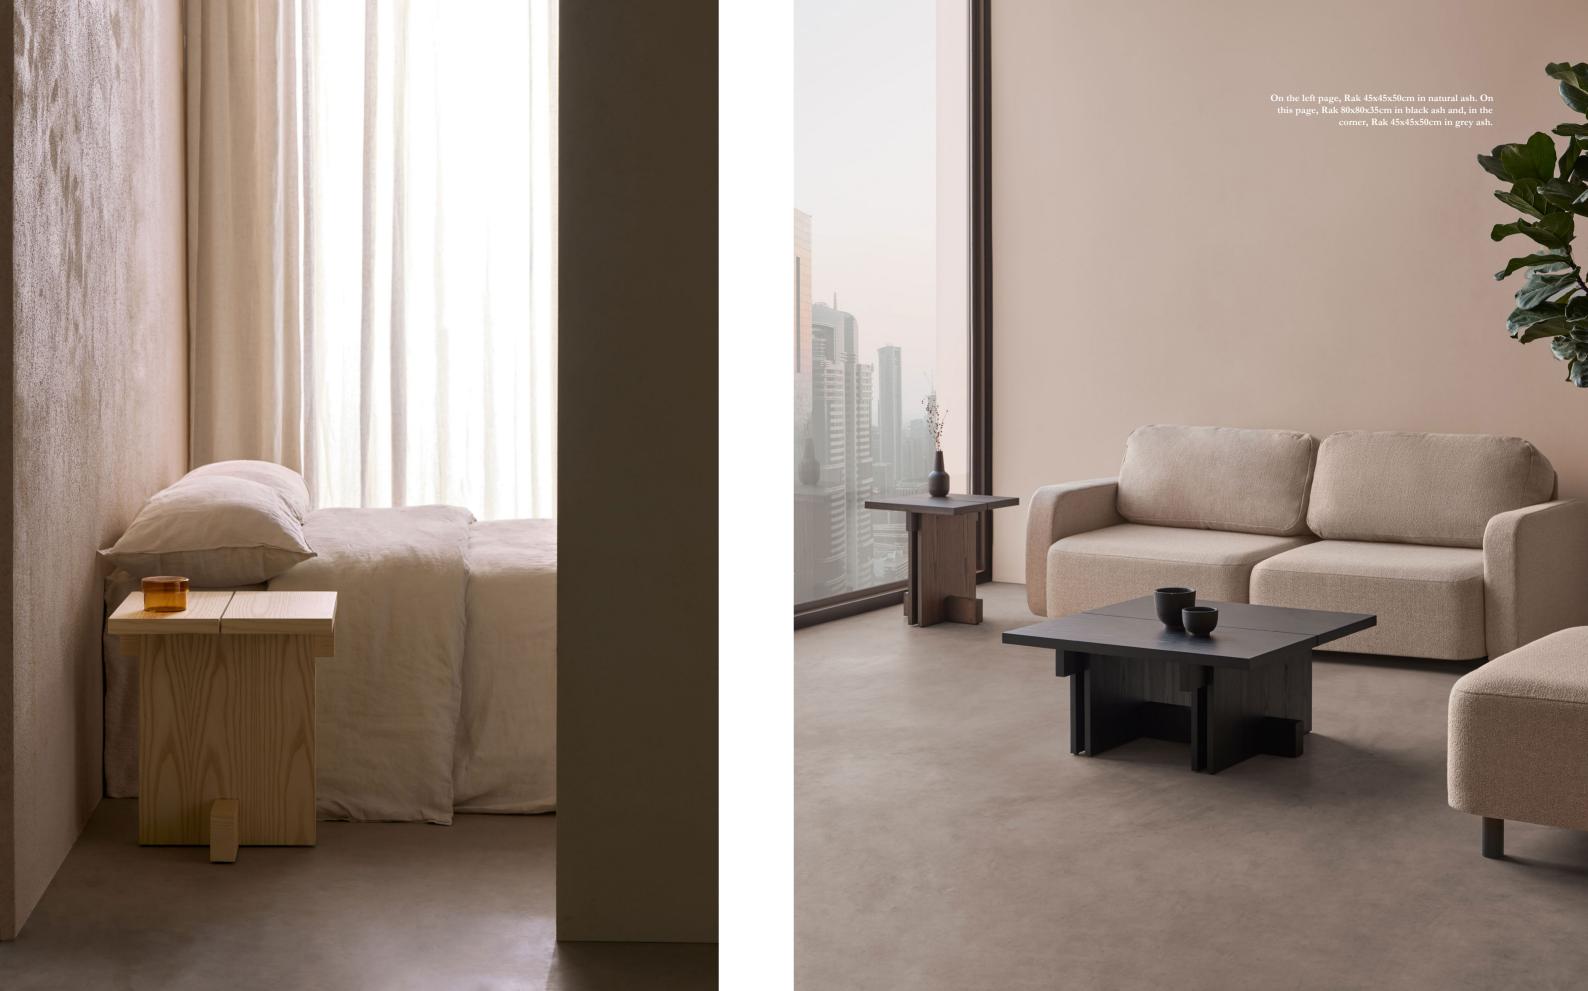

On this page, Rak  $45\mathrm{x}45\mathrm{x}50\mathrm{cm}$  in black ash. On the right, Rak desk in natural ash.

On the left, Rak 120x80x35cm in grey ash. Below, Rak 120x80x35cm in natural ash. On the right, Rak console table in grey ash.

On the left page, Rak  $\varnothing 45x50cm$  in grey ash. On the right, Rak desk in natural ash.

On the left page, Rak 45x45x50cm. On the right, Rak console. Both in grey ash.