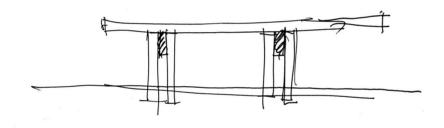

One philosophy for six furniture pieces that are valid as a decorative element and as a functional one. In the case of the desk, the lower crossbar is shifted towards the back, instead of centered, in order to ensure a comfortable position of the user's legs. All pieces of the collection are manufactured by hand in MDF veneered in ash wood, and solid ash wood. Ash is availale in natural colour or stained.

### LITTLE TOUCHES

Care in the design is also evident in the smallest details. Rak's top is divided in two boards with a four milimeter gap between them that offers lightness. The crossboards at the junction between structure and top, and at the bottom part, bring strength to the whole. The space between the vertical sides creates an interesting visual effect at the intersection with the crossboard.