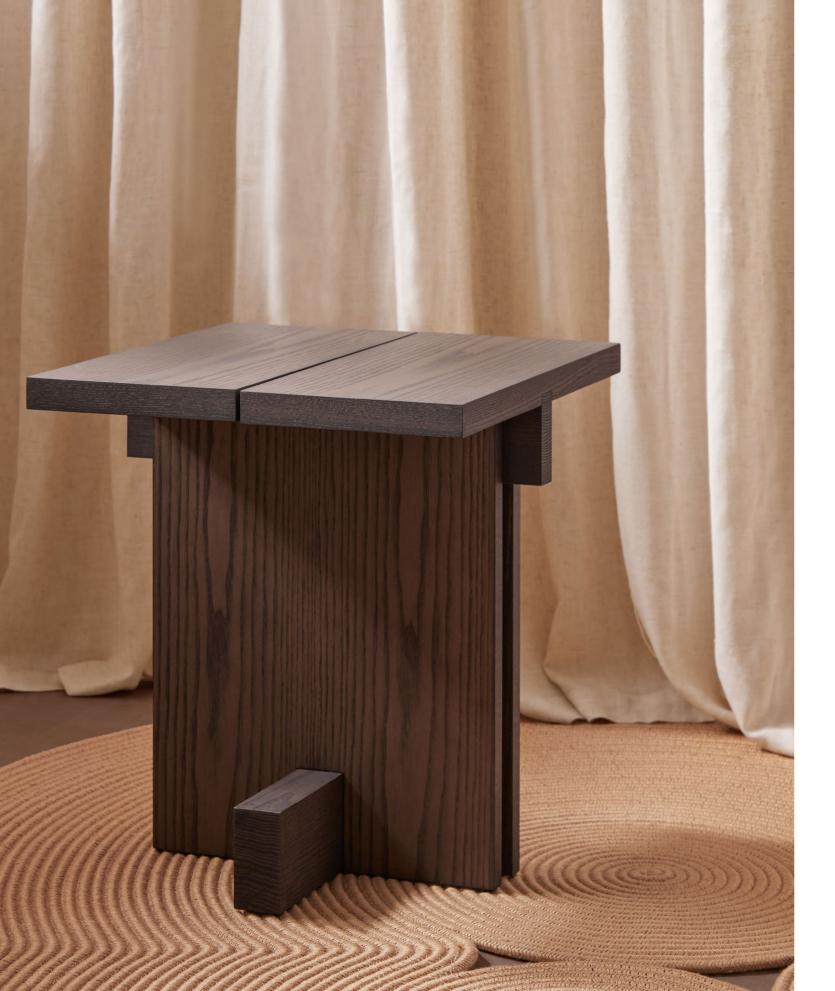

# BALANCED GEOMETRY

Rak collections's furniture pieces are composed by voluminous parts with pure geometries. Squares, rectangles and circles which are disposed and dimensioned in such a way that, in spite of its heavy volume, a perfect balance in the resulting pieces is achieved. The hard angles resulting from superposing and intersecting these parts, made of natural or stained ash wood, define this furniture collection.

### LITTLE TOUCHES

Care in the design is also evident in the smallest details. Rak's top is divided in two boards with a four milimeter gap between them that offers lightness. The crossboards at the junction between structure and top, and at the bottom part, bring strength to the whole. The space between the vertical sides creates an interesting visual effect at the intersection with the crossboard.

On this page, Rak  $45\mathrm{x}45\mathrm{x}50\mathrm{cm}$  in black ash. On the right, Rak desk in natural ash.

On the left, Rak 120x80x35cm in grey ash. Below, Rak 120x80x35cm in natural ash. On the right, Rak console table in grey ash.