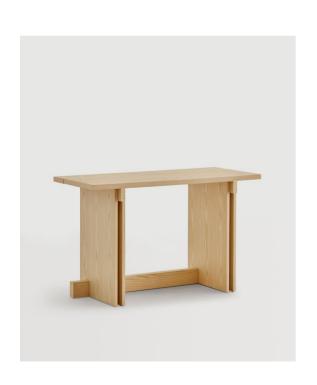

# VARIETY OF FUNCTION

Rak collection offers auxiliary, bedside, and coffee tables available in four measures, as well as a console table and a desk. Multiple functions of a versatile design that will add personality to any interior space.

One philosophy for six furniture pieces that are valid as a decorative element and as a functional one. In the case of the desk, the lower crossbar is shifted towards the back, instead of centered, in order to ensure a comfortable position of the user's legs. All pieces of the collection are manufactured by hand in MDF veneered in ash wood, and solid ash wood. Ash is availale in natural colour or stained.

On the left page, Rak  $\varnothing 45x50cm$  in grey ash. On the right, Rak desk in natural ash.

On the left page, Rak 45x45x50cm. On the right, Rak console. Both in grey ash.