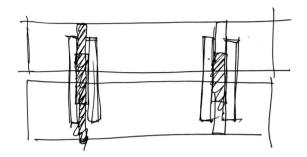

### LITTLE TOUCHES

Care in the design is also evident in the smallest details. Rak's top is divided in two boards with a four milimeter gap between them that offers lightness. The crossboards at the junction between structure and top, and at the bottom part, bring strength to the whole. The space between the vertical sides creates an interesting visual effect at the intersection with the crossboard.