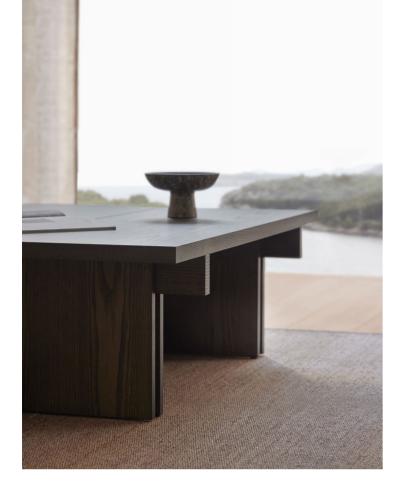

### LITTLE TOUCHES

Care in the design is also evident in the smallest details. Rak's top is divided in two boards with a four milimeter gap between them that offers lightness. The crossboards at the junction between structure and top, and at the bottom part, bring strength to the whole. The space between the vertical sides creates an interesting visual effect at the intersection with the crossboard.

Over these lines, Rak  $\emptyset$ 45x50cm in natural ash. On the right, Rak 80x80x35cm in black ash.

Each piece in Rak collection is an assembly of different wooden parts meticulously joined together, creating a harmonious balance between volume and elegance with a refined aesthetic that references the past as well as the present. The natural pattern of ash wood adds a touch of warmth, enhancing the overall appeal. These well-crafted furnishings showcase the artistry of woodworking in a high-impact, full of personality design.