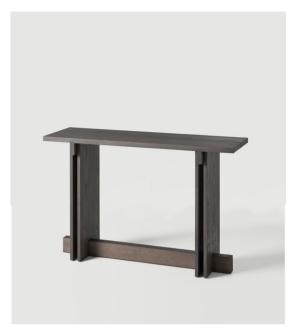

# VARIETY OF FUNCTION

Rak collection offers auxiliary, bedside, and coffee tables available in four measures, as well as a console table and a desk. Multiple functions of a versatile design that will add personality to any interior space.

On the left page, Rak  $\varnothing 45x50cm$  in grey ash. On the right, Rak desk in natural ash.

On the left page, Rak 45x45x50cm. On the right, Rak console. Both in grey ash.

#### CONSOLE TABLE

RAKR-45 RAK-45 RAK-88 RAK-28 RAKE-25 RAKC-23 34 cm

64 NEWS CATALOGUE 2024