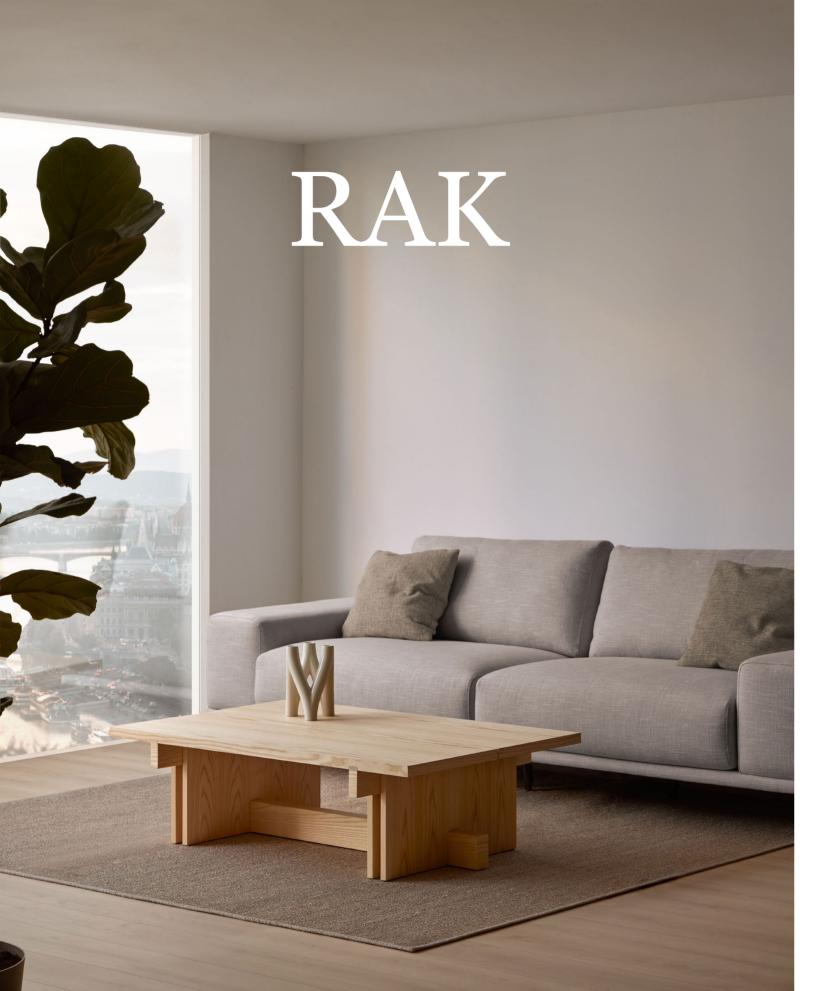

## THE ESSENCE OF RAK

Wood is the great star at Rak collection. The furniture pieces are built from different ash wood parts which are inserted between one another in a rationalist architectural narrative.

# BALANCED GEOMETRY

Rak collections's furniture pieces are composed by voluminous parts with pure geometries. Squares, rectangles and circles which are disposed and dimensioned in such a way that, in spite of its heavy volume, a perfect balance in the resulting pieces is achieved. The hard angles resulting from superposing and intersecting these parts, made of natural or stained ash wood, define this furniture collection.

# VARIETY OF FUNCTION

Rak collection offers auxiliary, bedside, and coffee tables available in four measures, as well as a console table and a desk. Multiple functions of a versatile design that will add personality to any interior space.