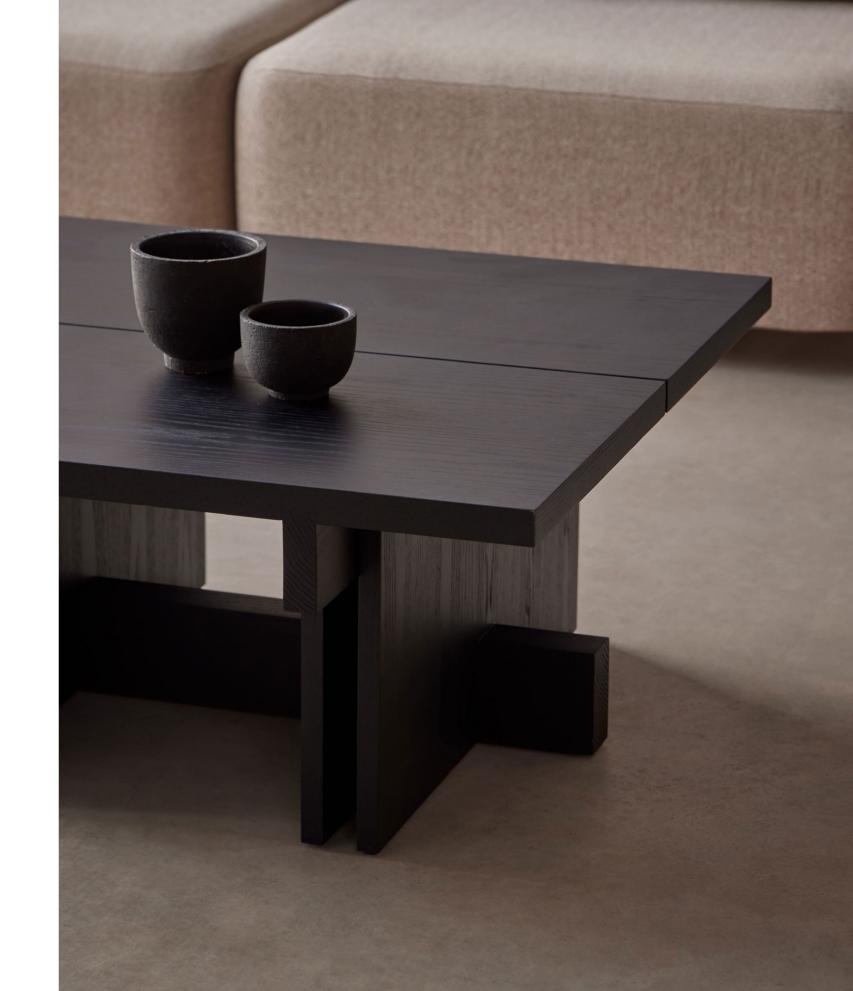

# BALANCED GEOMETRY

Rak collections's furniture pieces are composed by voluminous parts with pure geometries. Squares, rectangles and circles which are disposed and dimensioned in such a way that, in spite of its heavy volume, a perfect balance in the resulting pieces is achieved. The hard angles resulting from superposing and intersecting these parts, made of natural or stained ash wood, define this furniture collection.

### LITTLE TOUCHES

Care in the design is also evident in the smallest details. Rak's top is divided in two boards with a four milimeter gap between them that offers lightness. The crossboards at the junction between structure and top, and at the bottom part, bring strength to the whole. The space between the vertical sides creates an interesting visual effect at the intersection with the crossboard.

Over these lines, Rak  $\emptyset$ 45x50cm in natural ash. On the right, Rak 80x80x35cm in black ash.

Each piece in Rak collection is an assembly of different wooden parts meticulously joined together, creating a harmonious balance between volume and elegance with a refined aesthetic that references the past as well as the present. The natural pattern of ash wood adds a touch of warmth, enhancing the overall appeal. These well-crafted furnishings showcase the artistry of woodworking in a high-impact, full of personality design.