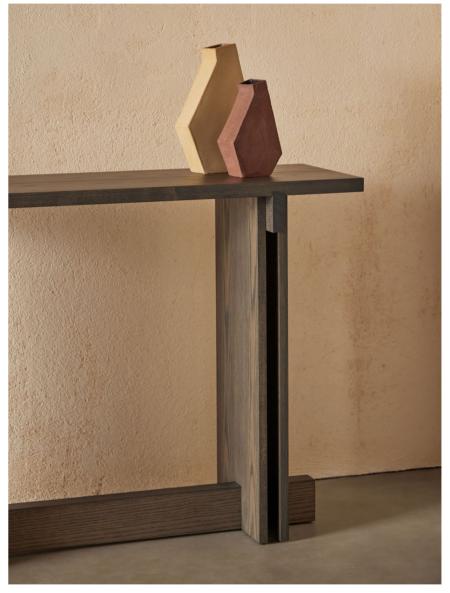

### LITTLE TOUCHES

Care in the design is also evident in the smallest details. Rak's top is divided in two boards with a four milimeter gap between them that offers lightness. The crossboards at the junction between structure and top, and at the bottom part, bring strength to the whole. The space between the vertical sides creates an interesting visual effect at the intersection with the crossboard.