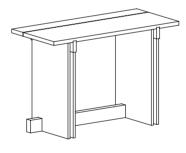

On this page, Rak  $45\mathrm{x}45\mathrm{x}50\mathrm{cm}$  in black ash. On the right, Rak desk in natural ash.

On the left, Rak 120x80x35cm in grey ash. Below, Rak 120x80x35cm in natural ash. On the right, Rak console table in grey ash.

On the left page, Rak  $\varnothing 45x50cm$  in grey ash. On the right, Rak desk in natural ash.

On the left page, Rak 45x45x50cm. On the right, Rak console. Both in grey ash.

#### CONSOLE TABLE

RAKR-45 RAK-45 RAK-88 RAK-28 RAKE-25 RAKC-23 34 cm

64 NEWS CATALOGUE 2024