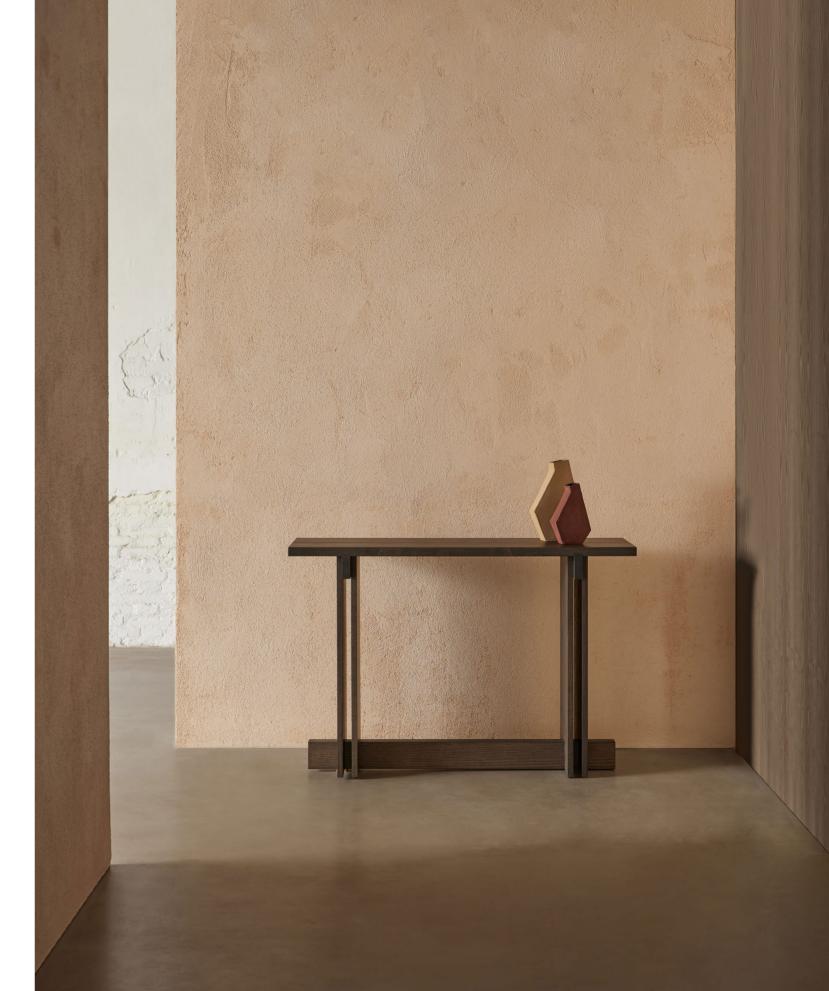

On this page, Rak  $45\mathrm{x}45\mathrm{x}50\mathrm{cm}$  in black ash. On the right, Rak desk in natural ash.

On the left, Rak 120x80x35cm in grey ash. Below, Rak 120x80x35cm in natural ash. On the right, Rak console table in grey ash.

On the left page, Rak  $\varnothing 45x50cm$  in grey ash. On the right, Rak desk in natural ash.

On the left page, Rak 45x45x50cm. On the right, Rak console. Both in grey ash.