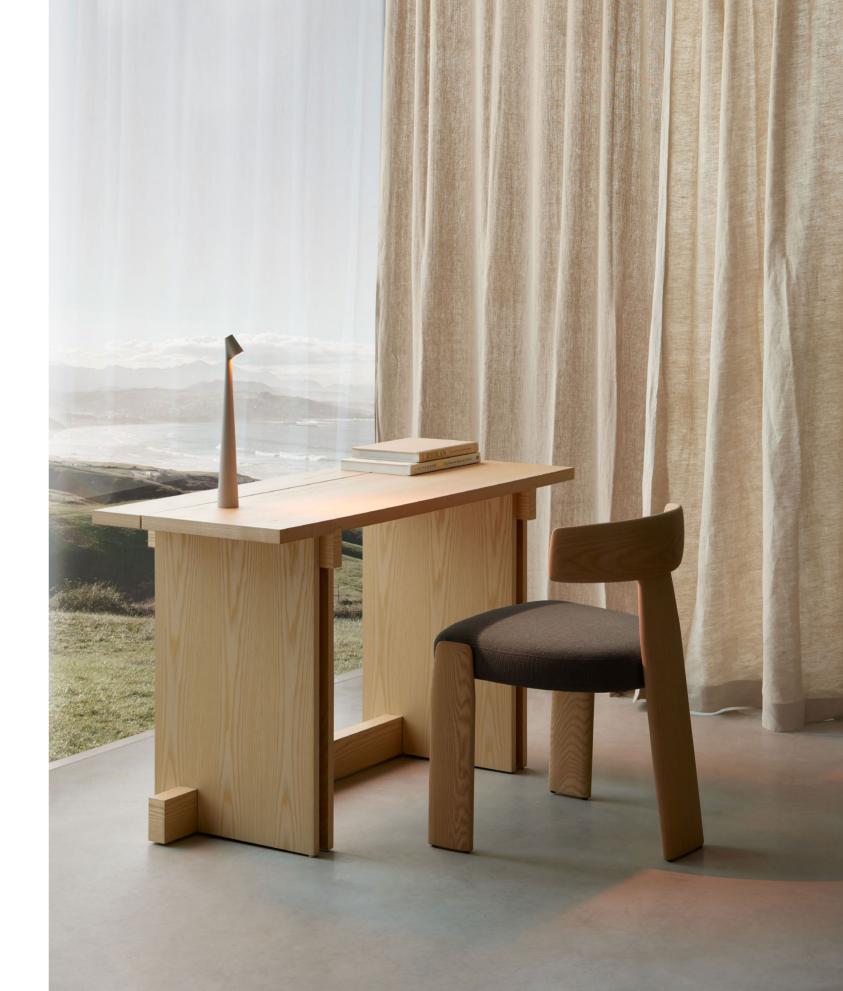

# VARIETY OF FUNCTION

Rak collection offers auxiliary, bedside, and coffee tables available in four measures, as well as a console table and a desk. Multiple functions of a versatile design that will add personality to any interior space.

One philosophy for six furniture pieces that are valid as a decorative element and as a functional one. In the case of the desk, the lower crossbar is shifted towards the back, instead of centered, in order to ensure a comfortable position of the user's legs. All pieces of the collection are manufactured by hand in MDF veneered in ash wood, and solid ash wood. Ash is availale in natural colour or stained.

On the left page, Rak  $\varnothing 45x50cm$  in grey ash. On the right, Rak desk in natural ash.

On the left page, Rak 45x45x50cm. On the right, Rak console. Both in grey ash.