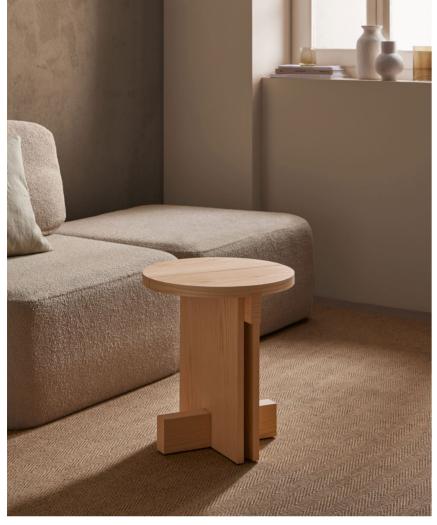

## THE ESSENCE OF RAK

Wood is the great star at Rak collection. The furniture pieces are built from different ash wood parts which are inserted between one another in a rationalist architectural narrative.

# BALANCED GEOMETRY

Rak collections's furniture pieces are composed by voluminous parts with pure geometries. Squares, rectangles and circles which are disposed and dimensioned in such a way that, in spite of its heavy volume, a perfect balance in the resulting pieces is achieved. The hard angles resulting from superposing and intersecting these parts, made of natural or stained ash wood, define this furniture collection.

### LITTLE TOUCHES

Care in the design is also evident in the smallest details. Rak's top is divided in two boards with a four milimeter gap between them that offers lightness. The crossboards at the junction between structure and top, and at the bottom part, bring strength to the whole. The space between the vertical sides creates an interesting visual effect at the intersection with the crossboard.

Over these lines, Rak  $\emptyset$ 45x50cm in natural ash. On the right, Rak 80x80x35cm in black ash.

Each piece in Rak collection is an assembly of different wooden parts meticulously joined together, creating a harmonious balance between volume and elegance with a refined aesthetic that references the past as well as the present. The natural pattern of ash wood adds a touch of warmth, enhancing the overall appeal. These well-crafted furnishings showcase the artistry of woodworking in a high-impact, full of personality design.