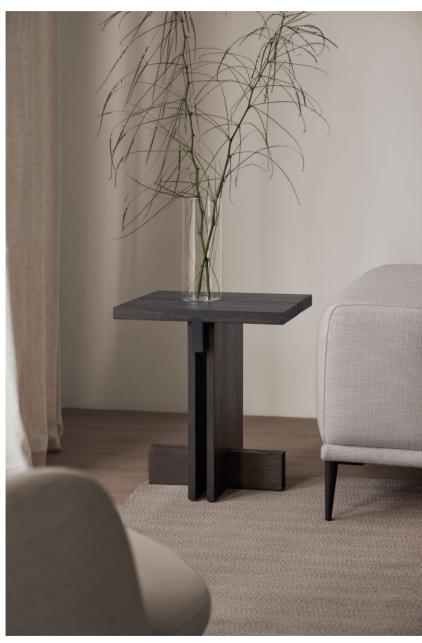

## THE ESSENCE OF RAK

Wood is the great star at Rak collection. The furniture pieces are built from different ash wood parts which are inserted between one another in a rationalist architectural narrative.

# BALANCED GEOMETRY

Rak collections's furniture pieces are composed by voluminous parts with pure geometries. Squares, rectangles and circles which are disposed and dimensioned in such a way that, in spite of its heavy volume, a perfect balance in the resulting pieces is achieved. The hard angles resulting from superposing and intersecting these parts, made of natural or stained ash wood, define this furniture collection.

### LITTLE TOUCHES

Care in the design is also evident in the smallest details. Rak's top is divided in two boards with a four milimeter gap between them that offers lightness. The crossboards at the junction between structure and top, and at the bottom part, bring strength to the whole. The space between the vertical sides creates an interesting visual effect at the intersection with the crossboard.