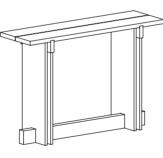

On this page, Rak  $45\mathrm{x}45\mathrm{x}50\mathrm{cm}$  in black ash. On the right, Rak desk in natural ash.

On the left, Rak 120x80x35cm in grey ash. Below, Rak 120x80x35cm in natural ash. On the right, Rak console table in grey ash.

On the left page, Rak  $\varnothing 45x50cm$  in grey ash. On the right, Rak desk in natural ash.

On the left page, Rak 45x45x50cm. On the right, Rak console. Both in grey ash.

#### CONSOLE TABLE

RAKR-45 RAK-45 RAK-88 RAK-28 RAKE-25 RAKC-23 34 cm

64 NEWS CATALOGUE 2024