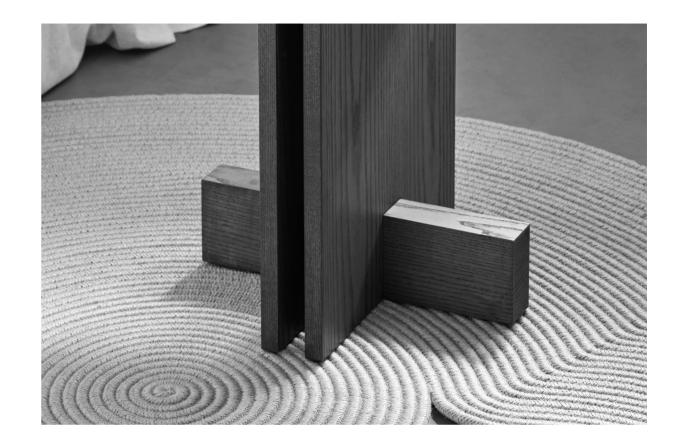

### LITTLE TOUCHES

Care in the design is also evident in the smallest details. Rak's top is divided in two boards with a four milimeter gap between them that offers lightness. The crossboards at the junction between structure and top, and at the bottom part, bring strength to the whole. The space between the vertical sides creates an interesting visual effect at the intersection with the crossboard.