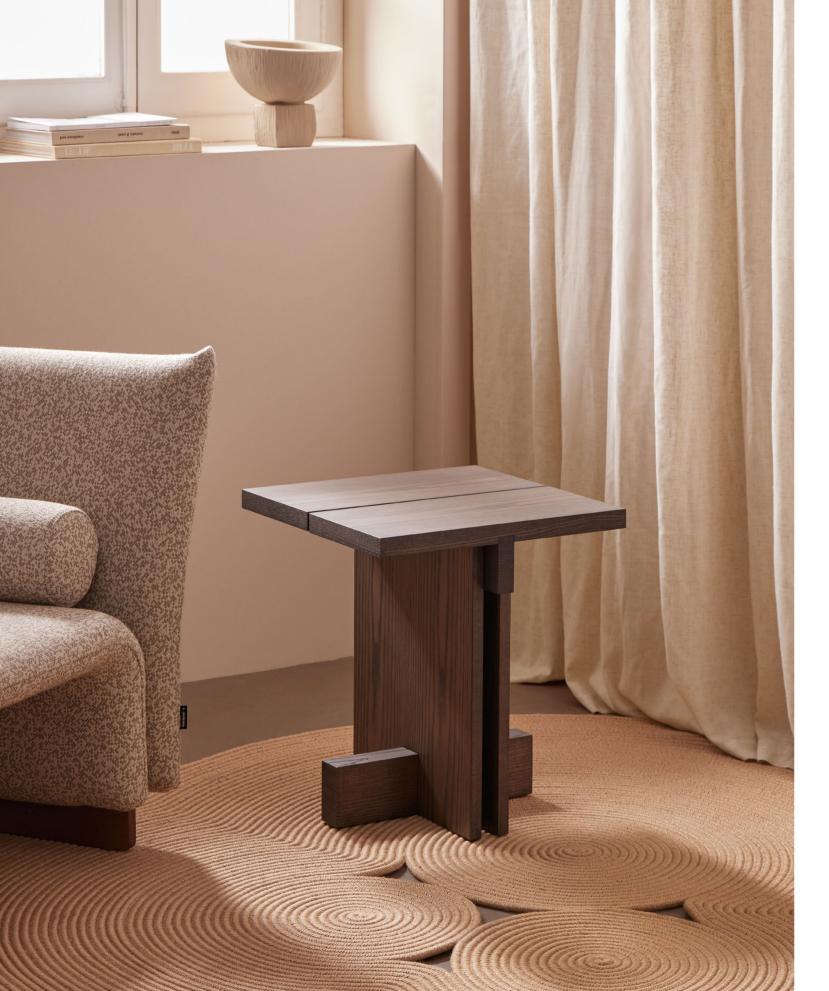

### LITTLE TOUCHES

Care in the design is also evident in the smallest details. Rak's top is divided in two boards with a four milimeter gap between them that offers lightness. The crossboards at the junction between structure and top, and at the bottom part, bring strength to the whole. The space between the vertical sides creates an interesting visual effect at the intersection with the crossboard.