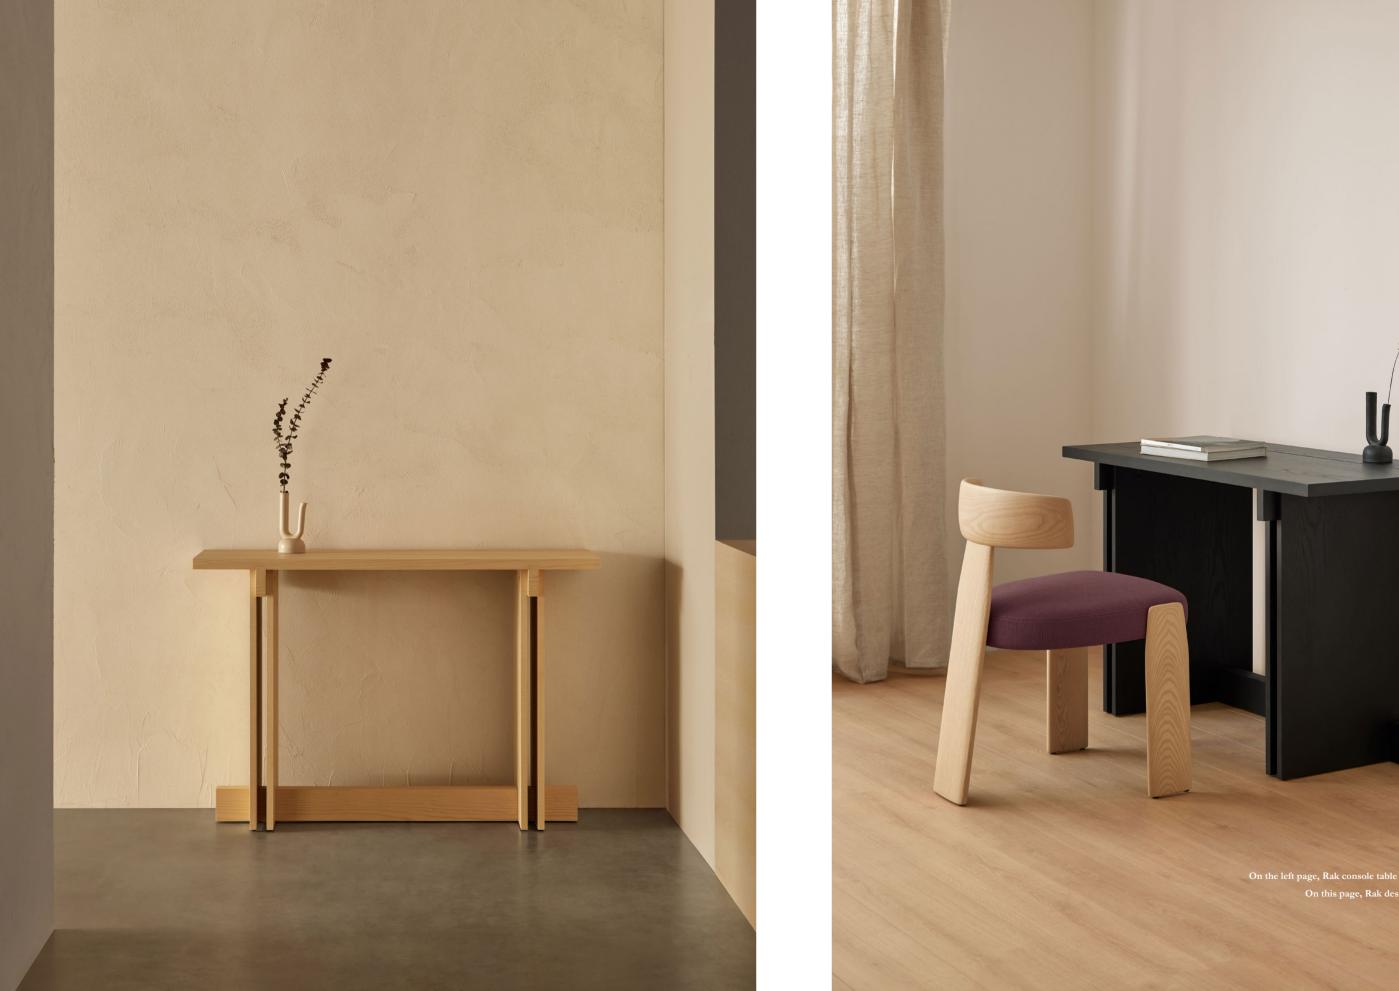

On this page, Rak  $45\mathrm{x}45\mathrm{x}50\mathrm{cm}$  in black ash. On the right, Rak desk in natural ash.

On the left, Rak 120x80x35cm in grey ash. Below, Rak 120x80x35cm in natural ash. On the right, Rak console table in grey ash.

On the left page, Rak  $\varnothing 45x50cm$  in grey ash. On the right, Rak desk in natural ash.

On the left page, Rak 45x45x50cm. On the right, Rak console. Both in grey ash.