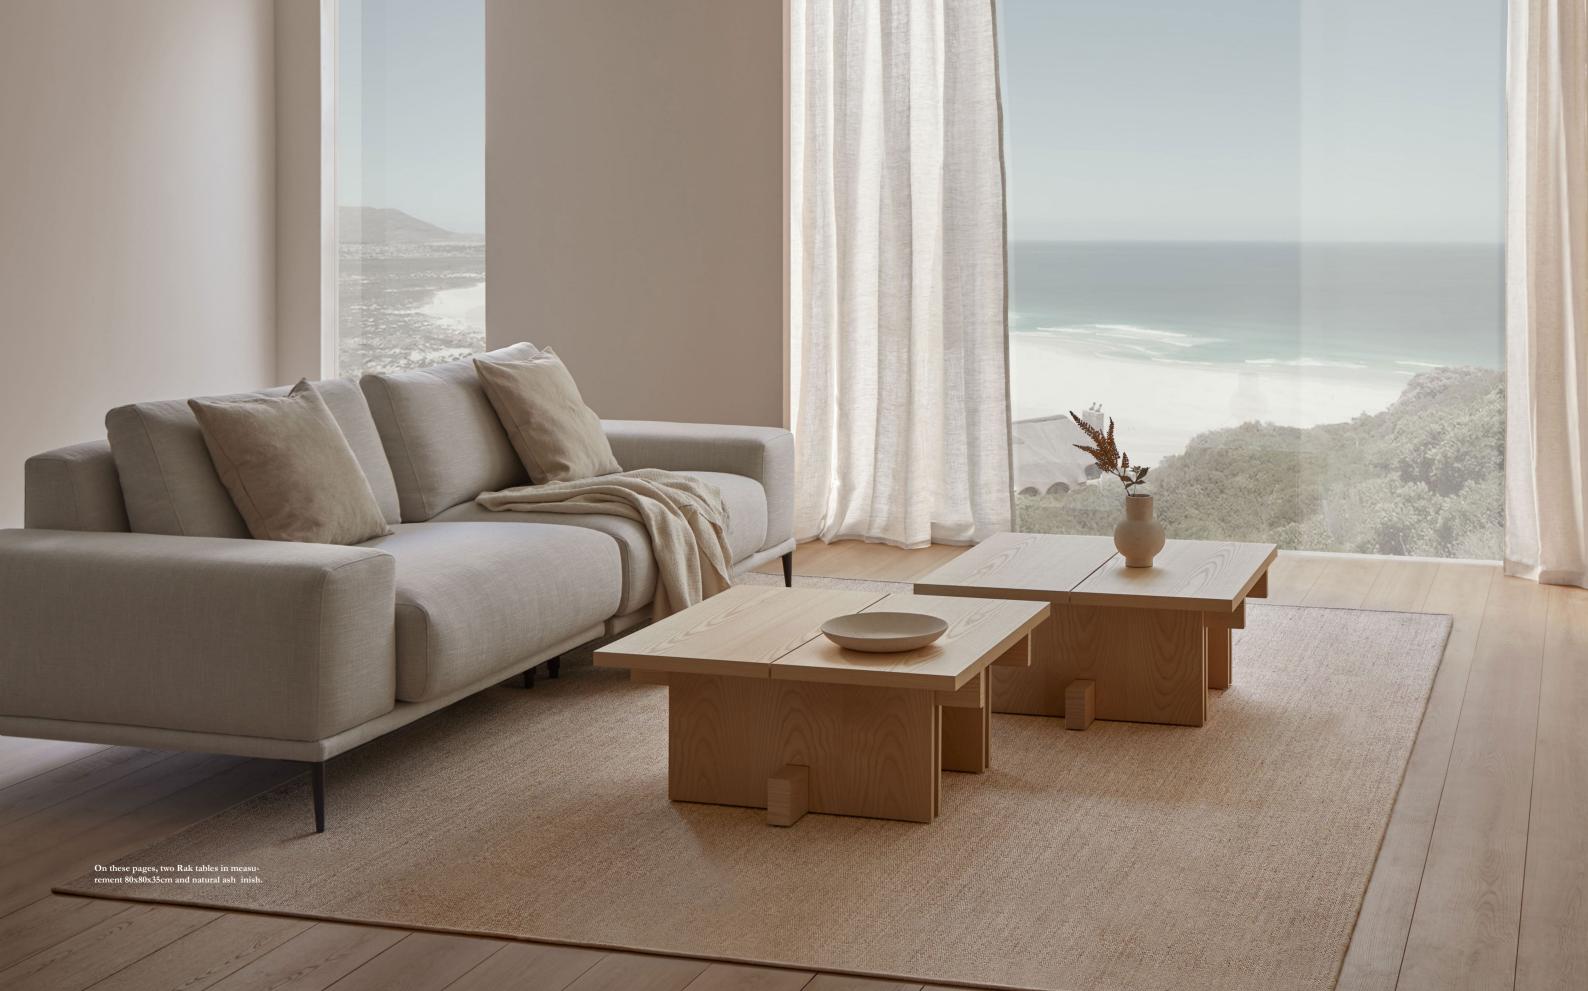

# VARIETY OF FUNCTION

Rak collection offers auxiliary, bedside, and coffee tables available in four measures, as well as a console table and a desk. Multiple functions of a versatile design that will add personality to any interior space.