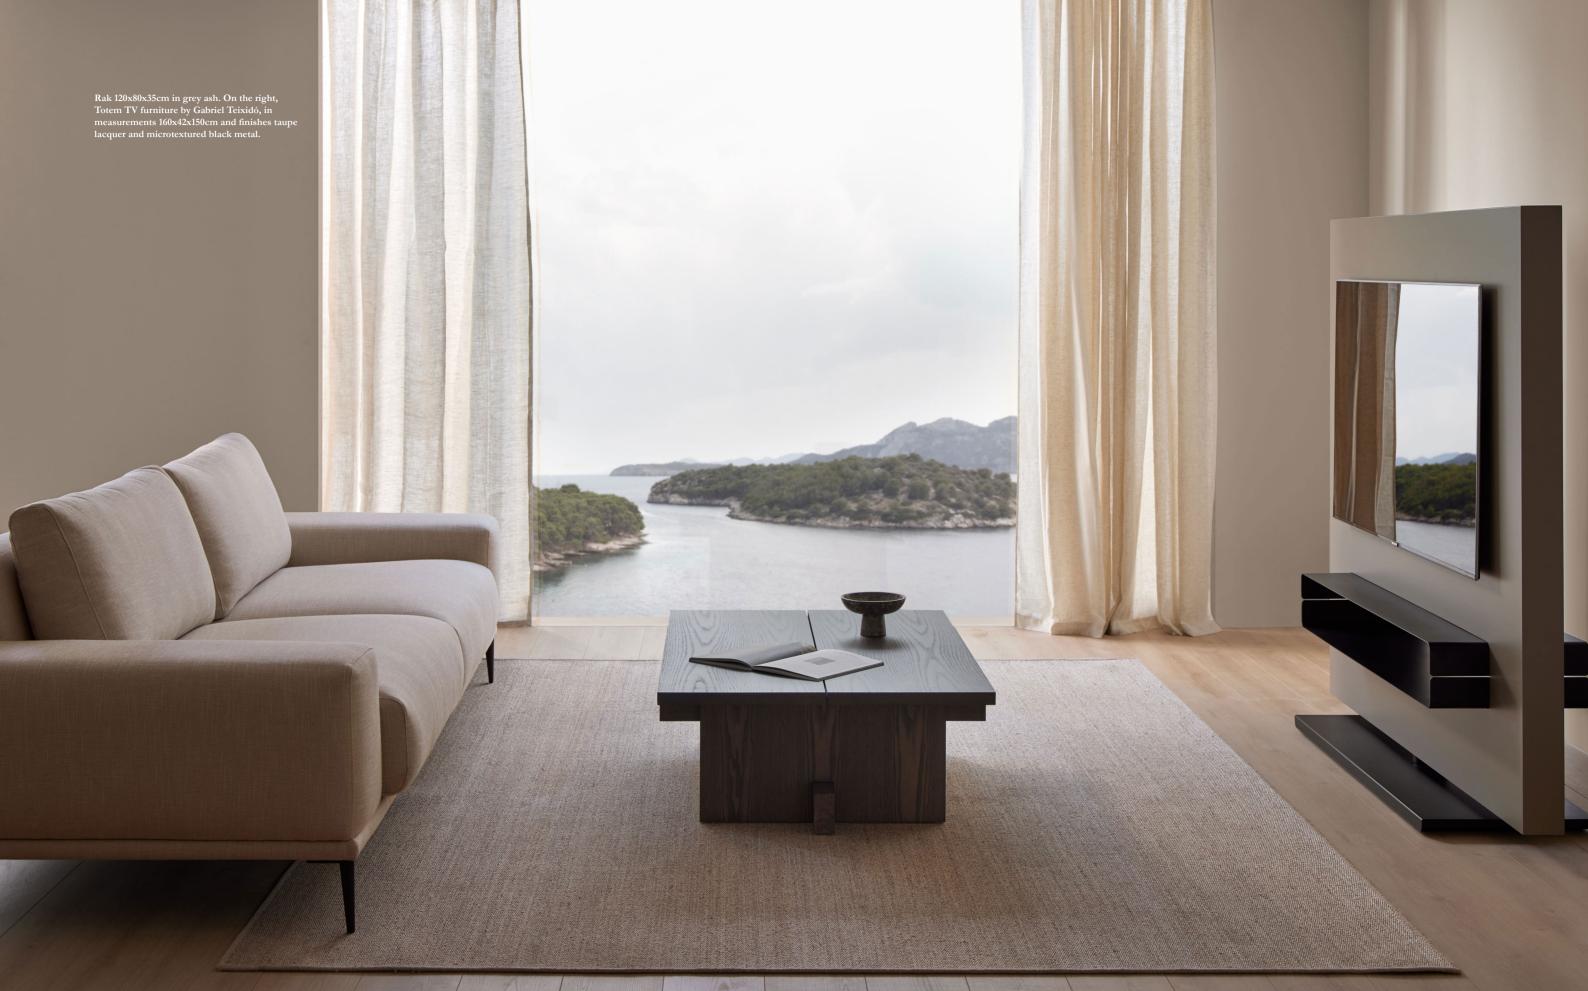

On this page, Rak  $45\mathrm{x}45\mathrm{x}50\mathrm{cm}$  in black ash. On the right, Rak desk in natural ash.

On the left, Rak 120x80x35cm in grey ash. Below, Rak 120x80x35cm in natural ash. On the right, Rak console table in grey ash.

On the left page, Rak  $\varnothing 45x50cm$  in grey ash. On the right, Rak desk in natural ash.

On the left page, Rak 45x45x50cm. On the right, Rak console. Both in grey ash.