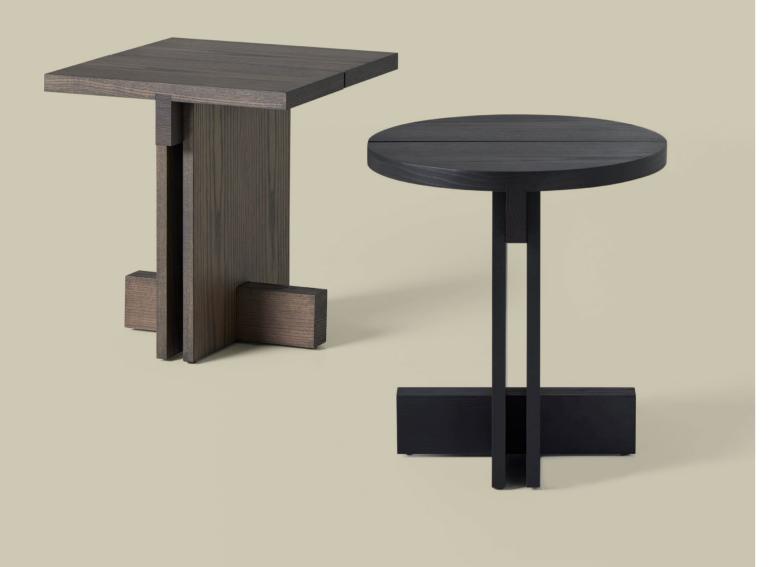

# VARIETY OF FUNCTION

Rak collection offers auxiliary, bedside, and coffee tables available in four measures, as well as a console table and a desk. Multiple functions of a versatile design that will add personality to any interior space.

On this page, Rak  $45\mathrm{x}45\mathrm{x}50\mathrm{cm}$  in black ash. On the right, Rak desk in natural ash.

On the left, Rak 120x80x35cm in grey ash. Below, Rak 120x80x35cm in natural ash. On the right, Rak console table in grey ash.

On the left page, Rak  $\varnothing 45x50cm$  in grey ash. On the right, Rak desk in natural ash.

On the left page, Rak 45x45x50cm. On the right, Rak console. Both in grey ash.