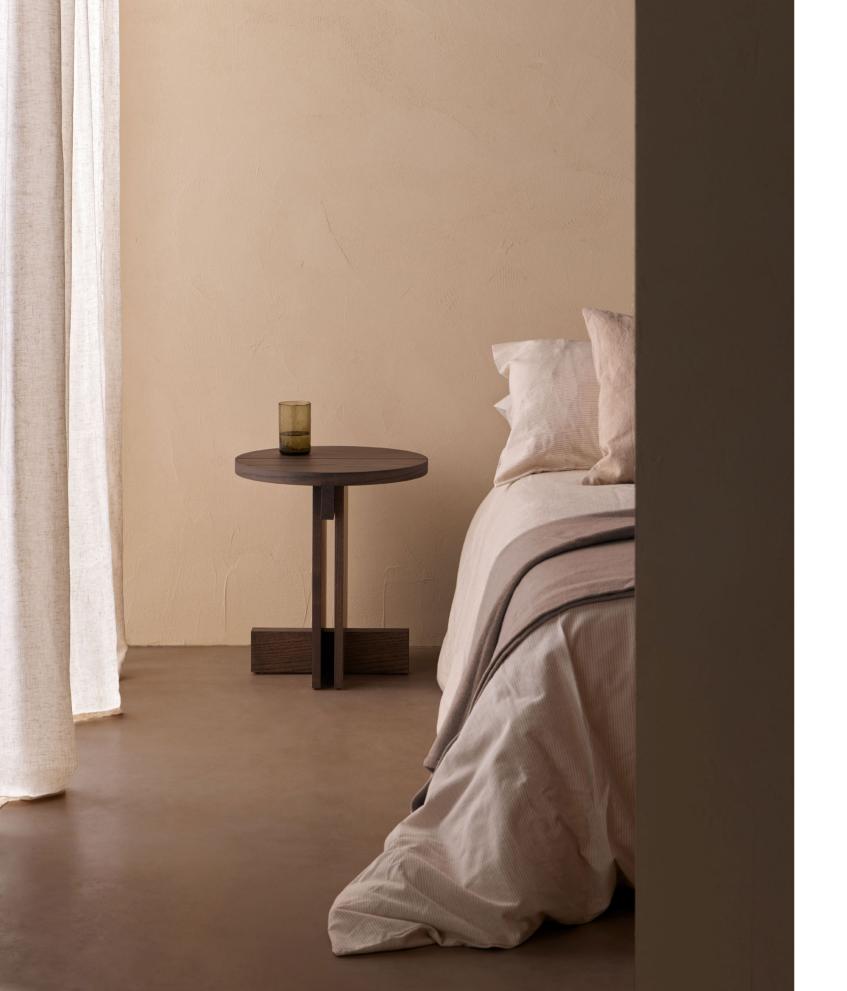

Over these lines, Rak  $\emptyset$ 45x50cm in natural ash. On the right, Rak 80x80x35cm in black ash.

Each piece in Rak collection is an assembly of different wooden parts meticulously joined together, creating a harmonious balance between volume and elegance with a refined aesthetic that references the past as well as the present. The natural pattern of ash wood adds a touch of warmth, enhancing the overall appeal. These well-crafted furnishings showcase the artistry of woodworking in a high-impact, full of personality design.