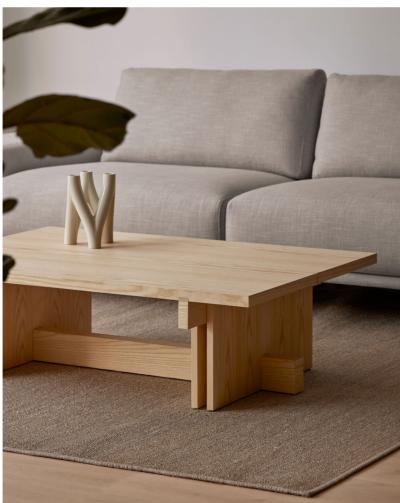

# BALANCED GEOMETRY

Rak collections's furniture pieces are composed by voluminous parts with pure geometries. Squares, rectangles and circles which are disposed and dimensioned in such a way that, in spite of its heavy volume, a perfect balance in the resulting pieces is achieved. The hard angles resulting from superposing and intersecting these parts, made of natural or stained ash wood, define this furniture collection.

### LITTLE TOUCHES

Care in the design is also evident in the smallest details. Rak's top is divided in two boards with a four milimeter gap between them that offers lightness. The crossboards at the junction between structure and top, and at the bottom part, bring strength to the whole. The space between the vertical sides creates an interesting visual effect at the intersection with the crossboard.