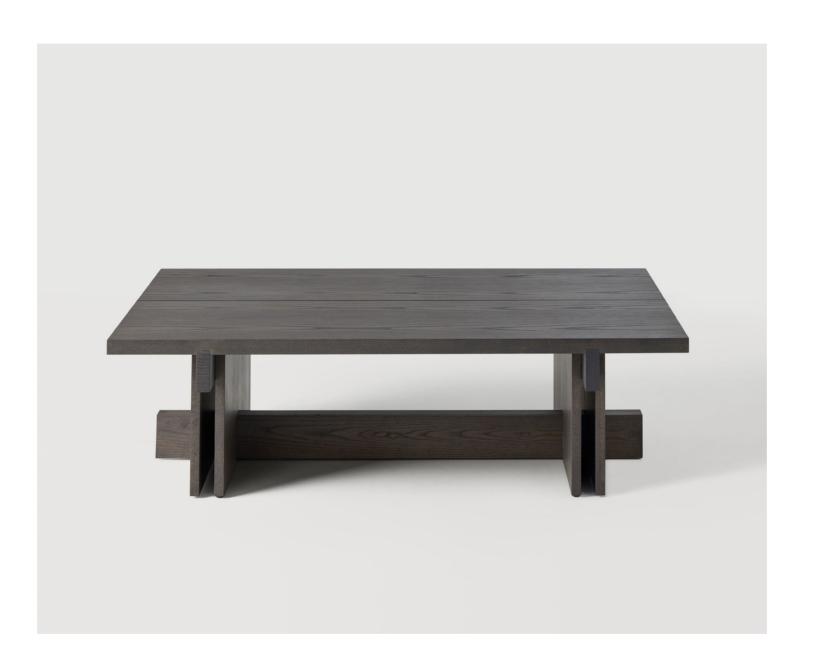

# BALANCED GEOMETRY

Rak collections's furniture pieces are composed by voluminous parts with pure geometries. Squares, rectangles and circles which are disposed and dimensioned in such a way that, in spite of its heavy volume, a perfect balance in the resulting pieces is achieved. The hard angles resulting from superposing and intersecting these parts, made of natural or stained ash wood, define this furniture collection.

### LITTLE TOUCHES

Care in the design is also evident in the smallest details. Rak's top is divided in two boards with a four milimeter gap between them that offers lightness. The crossboards at the junction between structure and top, and at the bottom part, bring strength to the whole. The space between the vertical sides creates an interesting visual effect at the intersection with the crossboard.

On this page, Rak  $45\mathrm{x}45\mathrm{x}50\mathrm{cm}$  in black ash. On the right, Rak desk in natural ash.

On the left, Rak 120x80x35cm in grey ash. Below, Rak 120x80x35cm in natural ash. On the right, Rak console table in grey ash.