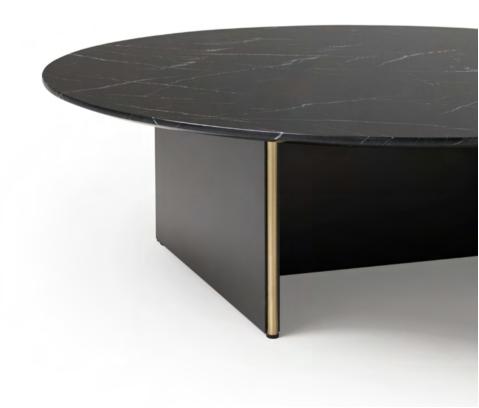

## Ant, distinction and elegance

The interplay of the marble with the structure of the table and the metal profile creates an unforgettable aesthetic appeal that expresses the quality and sobriety of a unique design. In addition, the flying effect of the top gives it the sensation of lightness and harmony that is exclusive to a work that is destined to play a leading role in any environment.

Metal profile in brass finish.

Variety of finishes on the structure.

Fully customisable.

On this page, ANT table, in a project by Rubio & Ros, for a residential building in Valencia (Spain).

#### **VARIETY IN COMPOSITIONS**

It has a wide variety of finishes that allow it to be customised to the user's taste. Its marble tops together with the metal profile finished in brass and the immense variety of lacquers for the structure offer numerous options for all areas.