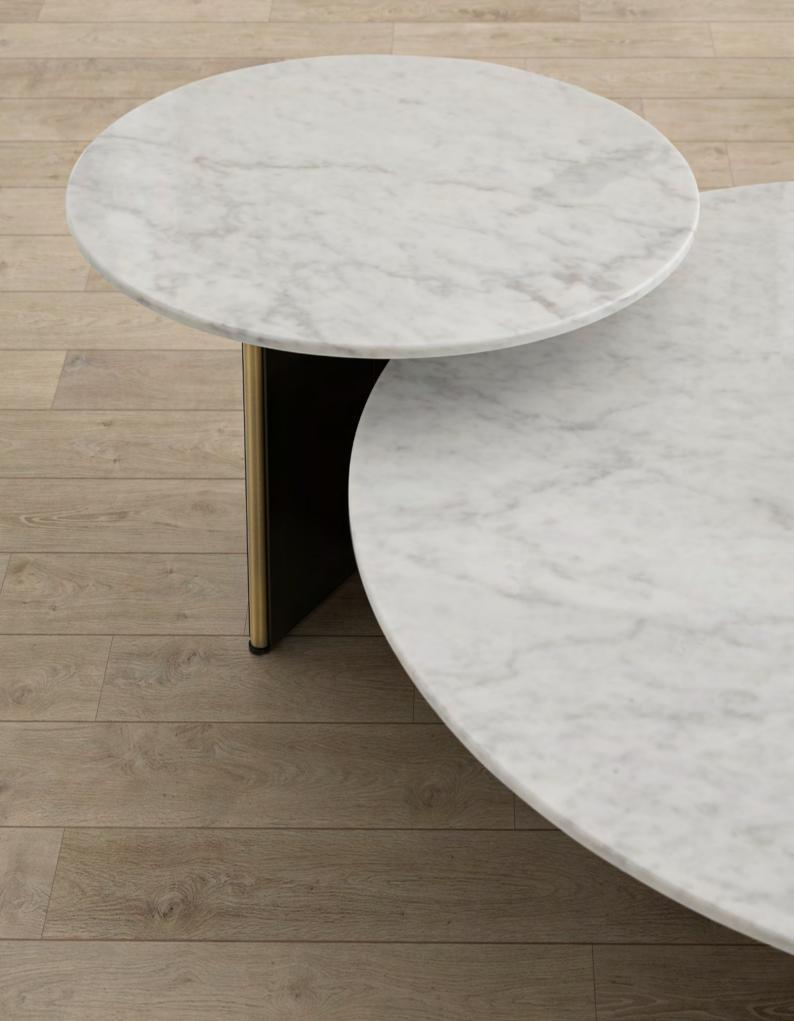

## Ant, distinction and elegance

The interplay of the marble with the structure of the table and the metal profile creates an unforgettable aesthetic appeal that expresses the quality and sobriety of a unique design. In addition, the flying effect of the top gives it the sensation of lightness and harmony that is exclusive to a work that is destined to play a leading role in any environment.

Metal profile in brass finish.

Variety of finishes on the structure.

Fully customisable.

On this page, ANT table, in a project by Rubio & Ros, for a residential building in Valencia (Spain).

#### **VARIETY IN COMPOSITIONS**

It has a wide variety of finishes that allow it to be customised to the user's taste. Its marble tops together with the metal profile finished in brass and the immense variety of lacquers for the structure offer numerous options for all areas.