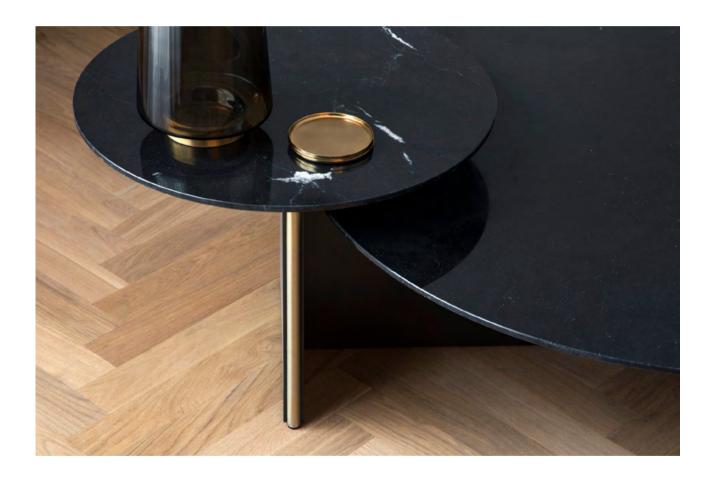

## Ant, distinction and elegance

The interplay of the marble with the structure of the table and the metal profile creates an unforgettable aesthetic appeal that expresses the quality and sobriety of a unique design. In addition, the flying effect of the top gives it the sensation of lightness and harmony that is exclusive to a work that is destined to play a leading role in any environment.

Metal profile in brass finish.

Variety of finishes on the structure.

Fully customisable.

On this page, ANT table, in a project by Rubio & Ros, for a residential building in Valencia (Spain).

#### **VARIETY IN COMPOSITIONS**

It has a wide variety of finishes that allow it to be customised to the user's taste. Its marble tops together with the metal profile finished in brass and the immense variety of lacquers for the structure offer numerous options for all areas.