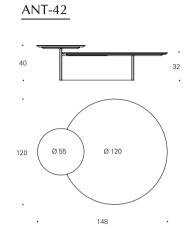

ic appeal that expresses the quality and sobriety of a unique design. In addition, the flying effect of the top gives it the sensation of lightness and harmony that is exclusive to a work that is destined to play a leading role in any environment.



Metal profile in brass finish.



Variety of finishes on the structure.



Fully customisable.





On this page, ANT table, in a project by Rubio & Ros, for a residential building in Valencia (Spain).

#### **VARIETY IN COMPOSITIONS**

It has a wide variety of finishes that allow it to be customised to the user's taste. Its marble tops together with the metal profile finished in brass and the immense variety of lacquers for the structure offer numerous options for all areas.



## **Technical specifications**

# ANT-20 40 100 Ø 55 Ø 100 128





## ANT LITE

### Francesc Rifé



The Ant Lite coffee table, an extension of the Ant collection, stands out for its balance between delicacy and uniqueness. Thanks to the architecture of its base and the refinement of the marble top, it is a table that brings elegance to the room.



Ant Lite, sobriety, elegance, delicacy.





Ant Lite is a coffee table with a special interior design.

# Ant and Ant Lite, elegance in essence.

The Ant and Ant Lite collections are the perfect example of a unique, elegant and timeless table. The wide variety of finishes offers endless possibilities to fully customise the design and adjust it to the surroundings. The metal profile of the structure perfectly marks the distinction and good taste in a table that raises the level of the environment with its