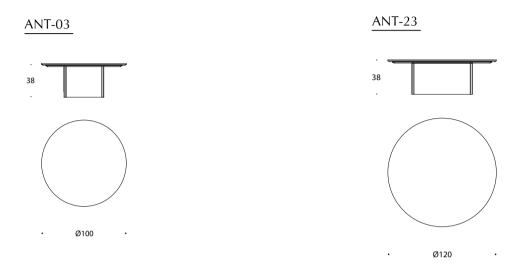

table that brings elegance to the room.



Ant Lite, sobriety, elegance, delicacy.





Ant Lite is a coffee table with a special interior design.

# Ant and Ant Lite, elegance in essence.

The Ant and Ant Lite collections are the perfect example of a unique, elegant and timeless table. The wide variety of finishes offers endless possibilities to fully customise the design and adjust it to the surroundings. The metal profile of the structure perfectly marks the distinction and good taste in a table that raises the level of the environment with its mere presence. Whether in the original Ant format or in the classic and sober simplicity of Ant Lite, these collections are destined to add unique value and make the environment a unique and exclusive setting.



## **Technical specifications**