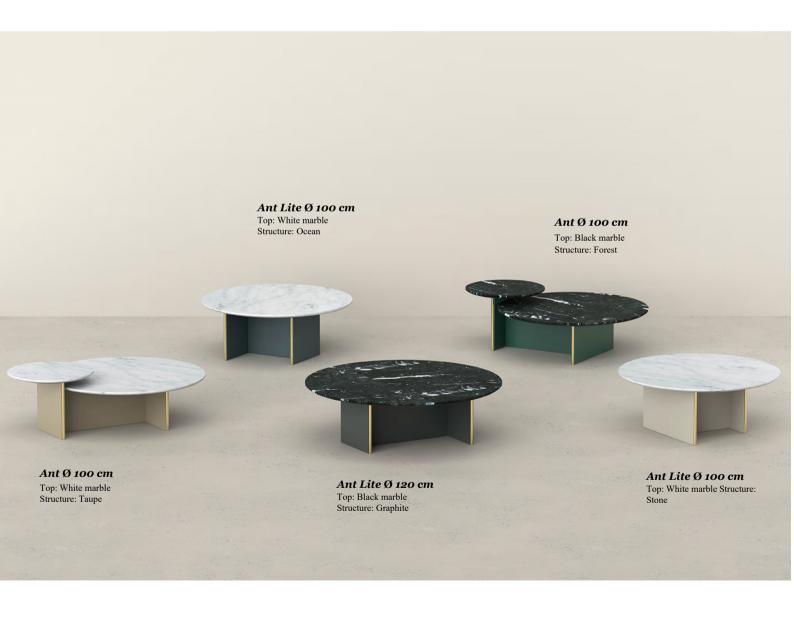

#### **VARIETY IN COMPOSITIONS**

It has a wide variety of finishes that allow it to be customised to the user's taste. Its marble tops together with the metal profile finished in brass and the immense variety of lacquers for the structure offer numerous options for all areas.

# Ant and Ant Lite, elegance in essence.

The Ant and Ant Lite collections are the perfect example of a unique, elegant and timeless table. The wide variety of finishes offers endless possibilities to fully customise the design and adjust it to the surroundings. The metal profile of the structure perfectly marks the distinction and good taste in a table that raises the level of the environment with its mere presence. Whether in the original Ant format or in the classic and sober simplicity of Ant Lite, these collections are destined to add unique value and make the environment a unique and exclusive setting.