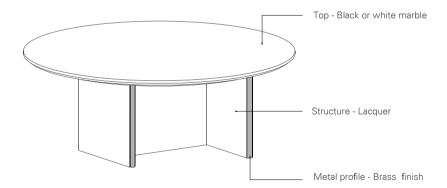

## Ant, distinction and elegance

The interplay of the marble with the structure of the table and the metal profile creates an unforgettable aesthetic appeal that expresses the quality and sobriety of a unique design. In addition, the flying effect of the top gives it the sensation of lightness and harmony that is exclusive to a work that is destined to play a leading role in any environment.

#### **VARIETY IN COMPOSITIONS**

It has a wide variety of finishes that allow it to be customised to the user's taste. Its marble tops together with the metal profile finished in brass and the immense variety of lacquers for the structure offer numerous options for all areas.