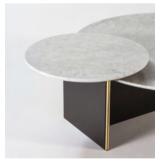

## Ant, distinction and elegance

The interplay of the marble with the structure of the table and the metal profile creates an unforgettable aesthetic appeal that expresses the quality and sobriety of a unique design. In addition, the flying effect of the top gives it the sensation of lightness and harmony that is exclusive to a work that is destined to play a leading role in any environment.

Metal profile in brass finish.

Variety of finishes on the structure.

Fully customisable.

On this page, ANT table, in a project by Rubio & Ros, for a residential building in Valencia (Spain).