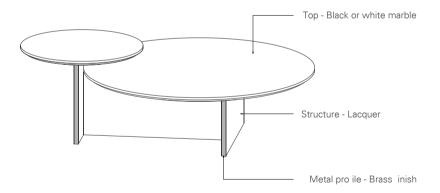

## Ant, distinction and elegance

The interplay of the marble with the structure of the table and the metal profile creates an unforgettable aesthetic appeal that expresses the quality and sobriety of a unique design. In addition, the flying effect of the top gives it the sensation of lightness and harmony that is exclusive to a work that is destined to play a leading role in any environment.

#### **VARIETY IN COMPOSITIONS**

It has a wide variety of finishes that allow it to be customised to the user's taste. Its marble tops together with the metal profile finished in brass and the immense variety of lacquers for the structure offer numerous options for all areas.