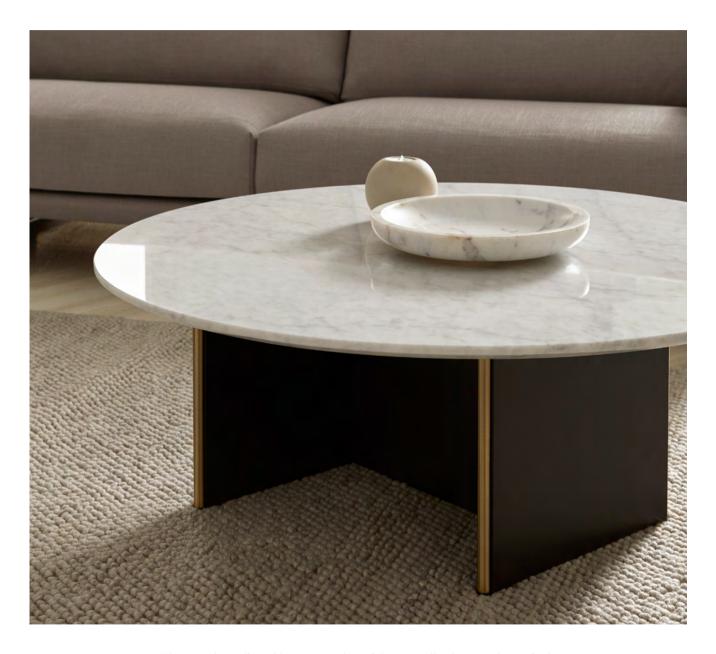

### Francesc Rifé

The Ant Lite coffee table, an extension of the Ant collection, stands out for its balance between delicacy and uniqueness. Thanks to the architecture of its base and the refinement of the marble top, it is a table that brings elegance to the room.

Ant Lite, sobriety, elegance, delicacy.

Ant Lite is a coffee table with a special interior design.