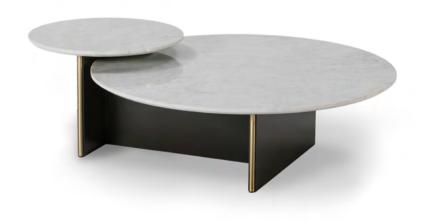

### Francesc Rifé

The Ant Lite coffee table, an extension of the Ant collection, stands out for its balance between delicacy and uniqueness. Thanks to the architecture of its base and the refinement of the marble top, it is a table that brings elegance to the room.

Ant Lite, sobriety, elegance, delicacy.

Ant Lite is a coffee table with a special interior design.

# Ant and Ant Lite, elegance in essence.

The Ant and Ant Lite collections are the perfect example of a unique, elegant and timeless table. The wide variety of finishes offers endless possibilities to fully customise the design and adjust it to the surroundings. The metal profile of the structure perfectly marks the distinction and good taste in a table that raises the level of the environment with its mere presence. Whether in the original Ant format or in the classic and sober simplicity of Ant Lite, these collections are destined to add unique value and make the environment a unique and exclusive setting.