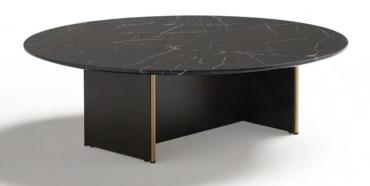

## Ant, distinction and elegance

The interplay of the marble with the structure of the table and the metal profile creates an unforgettable aesthetic appeal that expresses the quality and sobriety of a unique design. In addition, the flying effect of the top gives it the sensation of lightness and harmony that is exclusive to a work that is destined to play a leading role in any environment.

Metal profile in brass finish.

Variety of finishes on the structure.

Fully customisable.

On this page, ANT table, in a project by Rubio & Ros, for a residential building in Valencia (Spain).

#### **VARIETY IN COMPOSITIONS**

It has a wide variety of finishes that allow it to be customised to the user's taste. Its marble tops together with the metal profile finished in brass and the immense variety of lacquers for the structure offer numerous options for all areas.