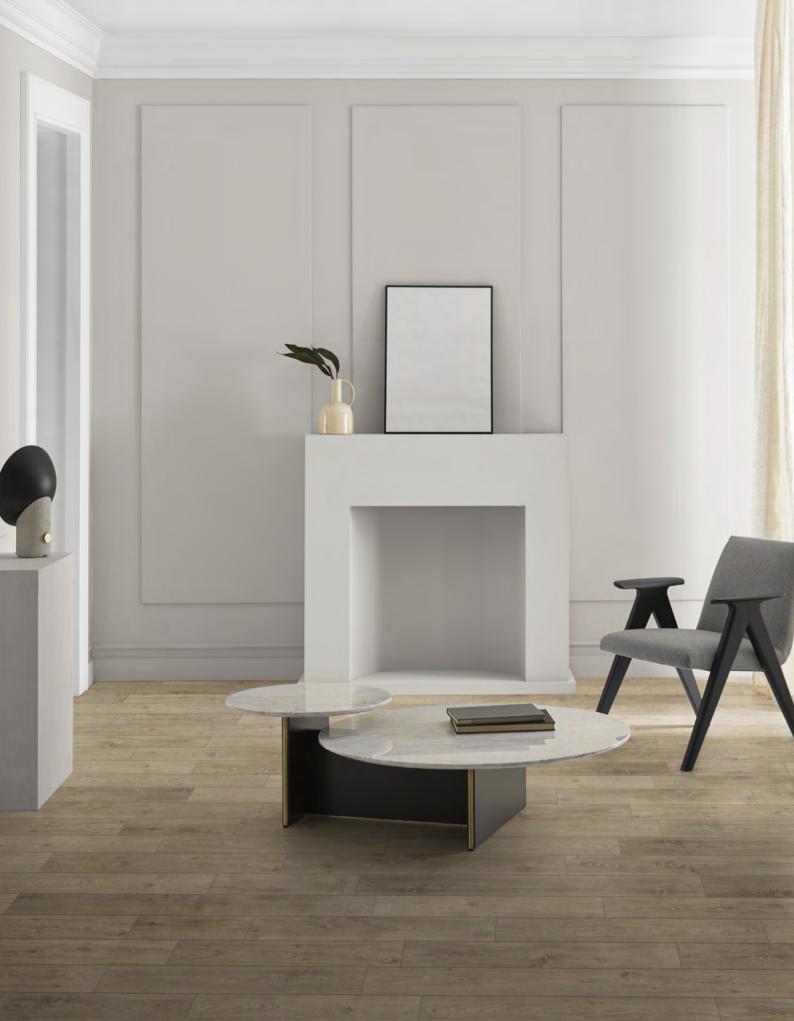

Metal profile in brass finish.

Variety of finishes on the structure.

Fully customisable.

On this page, ANT table, in a project by Rubio & Ros, for a residential building in Valencia (Spain).