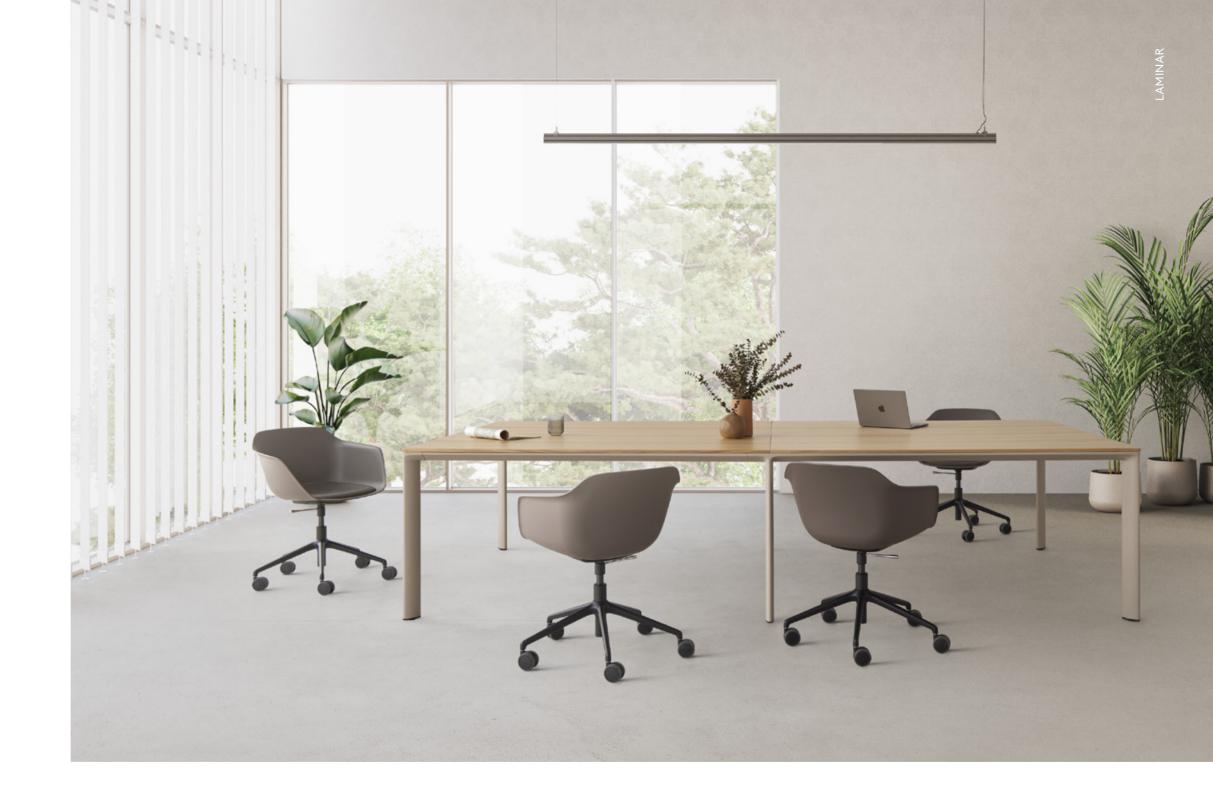

LAMINAR is a versatile system of tables whose formal identity is characterized by a refined, elegant and timeless design, capable of integrating perfectly into various work, contract or domestic spaces and contexts. The elegant structure of the tables, entirely made of aluminum, identifies the aesthetics of this collection that combines minimalism, lightness and resistance.

## \_AMNAR

by STUDIO INCLASS

60 INCLΔSS

The LAMINAR tables can be manufactured in three heights. The structure is available in a wide selection of sizes and colors. The tabletops are available in a wide selection of formats, materials and finishes, to facilitate their integration into different environments. The table system includes intermediate legs that allow tables to be configured by sections of infinite size. The collection is completed with a wide range of accessories, cut-outs and top access elements that allow optimal functionality. Environmental factors have been taken into account in the design of the collection. For this reason, the materials used are 100% recyclable and the tables are easily disassembled to allow their correct recycling at the end of their useful life.