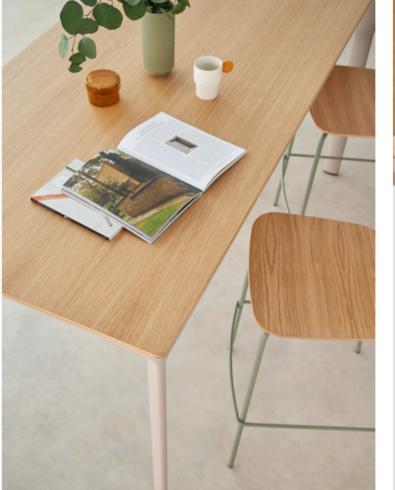

LAMINAR is a versatile system of tables whose formal identity is characterized by a refined, elegant and timeless design, capable of integrating perfectly into various work, contract or domestic spaces and contexts. The elegant structure of the tables, entirely made of aluminum, identifies the aesthetics of this collection that combines minimalism, lightness and resistance.

## \_AMNAR

by STUDIO INCLASS

60 INCLΔSS

The LAMINAR tables can be manufactured in three heights. The structure is available in a wide selection of sizes and colors. The tabletops are available in a wide selection of formats, materials and finishes, to facilitate their integration into different environments. The table system includes intermediate legs that allow tables to be configured by sections of infinite size. The collection is completed with a wide range of accessories, cut-outs and top access elements that allow optimal functionality. Environmental factors have been taken into account in the design of the collection. For this reason, the materials used are 100% recyclable and the tables are easily disassembled to allow their correct recycling at the end of their useful life.