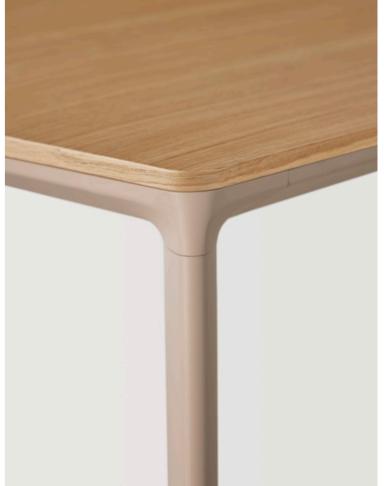

LAMINAR is a versatile system of tables whose formal identity is characterized by a refined, elegant and timeless design, capable of integrating perfectly into various work, contract or domestic spaces and contexts. The elegant structure of the tables, entirely made of aluminum, identifies the aesthetics of this collection that combines minimalism, lightness and resistance.

## \_AMNAR

by STUDIO INCLASS

60 INCLΔSS

The LAMINAR tables can be manufactured in three heights. The structure is available in a wide selection of sizes and colors. The tabletops are available in a wide selection of formats, materials and finishes, to facilitate their integration into different environments. The table system includes intermediate legs that allow tables to be configured by sections of infinite size. The collection is completed with a wide range of accessories, cut-outs and top access elements that allow optimal functionality. Environmental factors have been taken into account in the design of the collection. For this reason, the materials used are 100% recyclable and the tables are easily disassembled to allow their correct recycling at the end of their useful life.