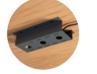

## CABLE MANAGEMENT

Wireless induction charger

USB charger with 2 ports

Plastic cable grommet with cover P

Brushed aluminum grommet with cover

Velcro cable clamp

Cut-out with lid for top access

Leg with groove for cables