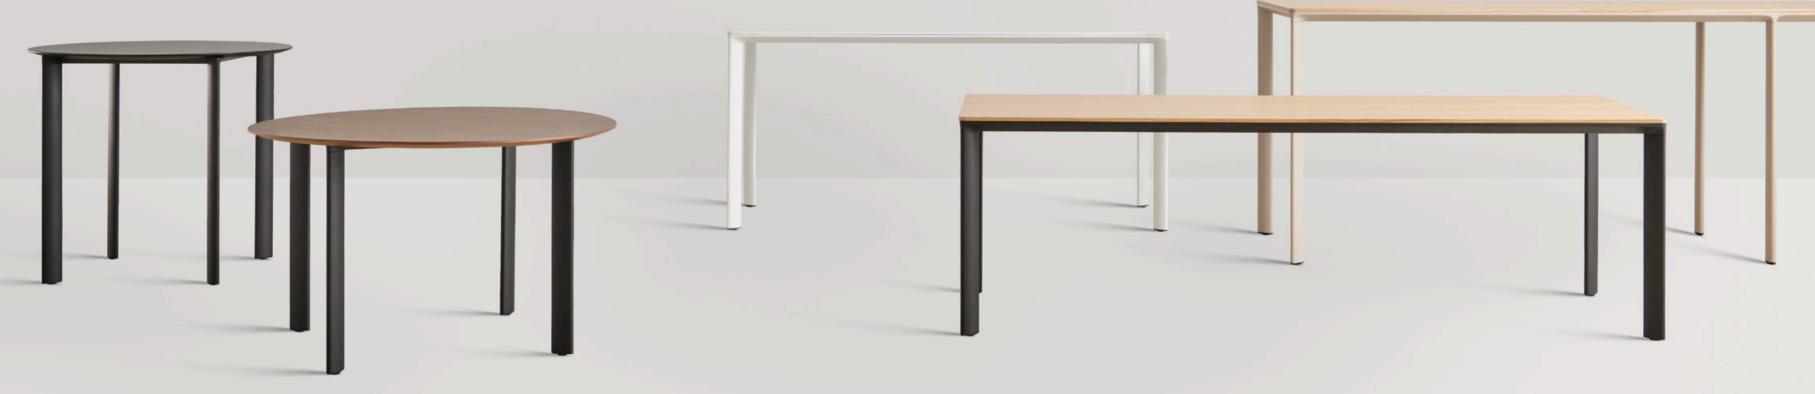

## \_AMNAR

by STUDIO INCLASS

60 INCLΔSS

The LAMINAR tables can be manufactured in three heights. The structure is available in a wide selection of sizes and colors. The tabletops are available in a wide selection of formats, materials and finishes, to facilitate their integration into different environments. The table system includes intermediate legs that allow tables to be configured by sections of infinite size. The collection is completed with a wide range of accessories, cut-outs and top access elements that allow optimal functionality. Environmental factors have been taken into account in the design of the collection. For this reason, the materials used are 100% recyclable and the tables are easily disassembled to allow their correct recycling at the end of their useful life.

## **OVERVIEW**