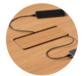

## CABLE MANAGEMENT

Wireless induction charger

USB charger with 2 ports

Plastic cable grommet with cover P

Brushed aluminum grommet with cover

Velcro cable clamp

Cut-out with lid for top access

Leg with groove for cables