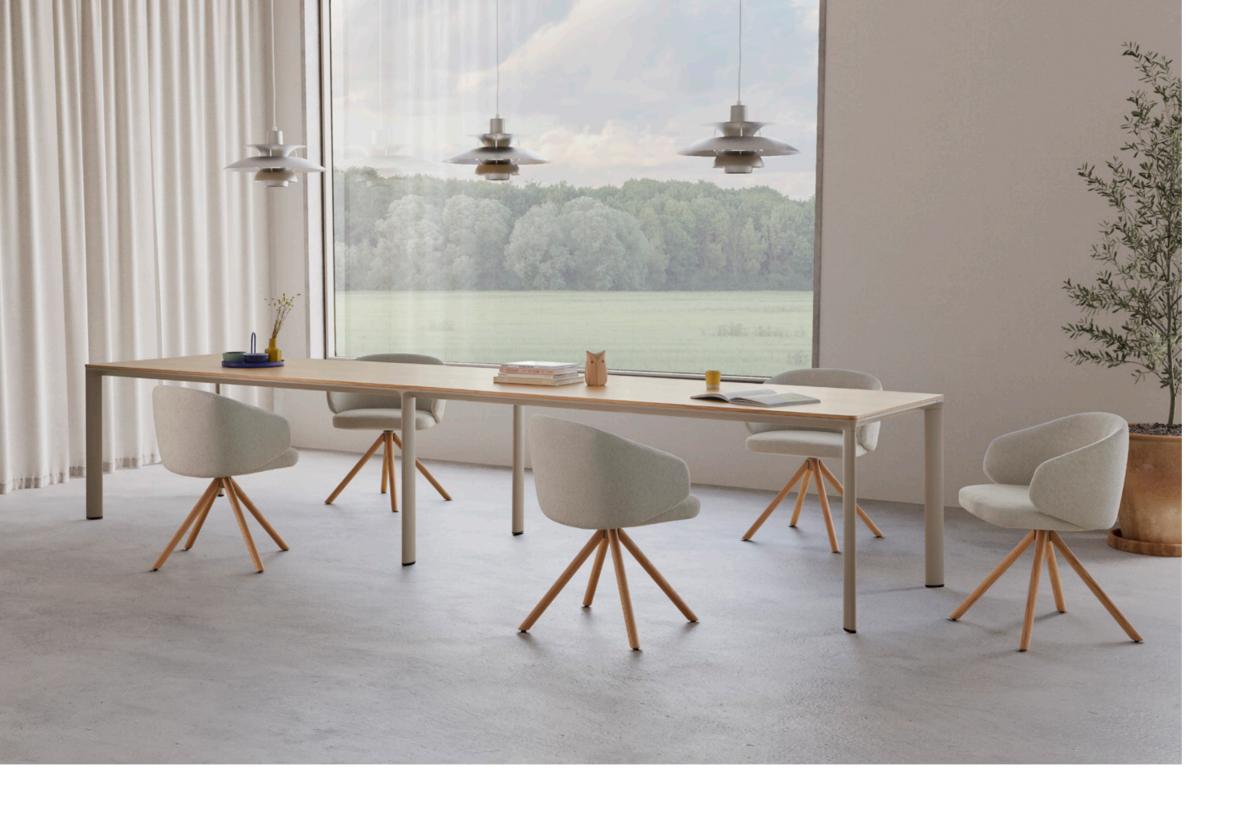

LAMINAR is a versatile system of tables whose formal identity is characterized by a refined, elegant and timeless design, capable of integrating perfectly into various work, contract or domestic spaces and contexts. The elegant structure of the tables, entirely made of aluminum, identifies the aesthetics of this collection that combines minimalism, lightness and resistance.

## \_AMNAR

by STUDIO INCLASS

60 INCLΔSS

The LAMINAR tables can be manufactured in three heights. The structure is available in a wide selection of sizes and colors. The tabletops are available in a wide selection of formats, materials and finishes, to facilitate their integration into different environments. The table system includes intermediate legs that allow tables to be configured by sections of infinite size. The collection is completed with a wide range of accessories, cut-outs and top access elements that allow optimal functionality. Environmental factors have been taken into account in the design of the collection. For this reason, the materials used are 100% recyclable and the tables are easily disassembled to allow their correct recycling at the end of their useful life.