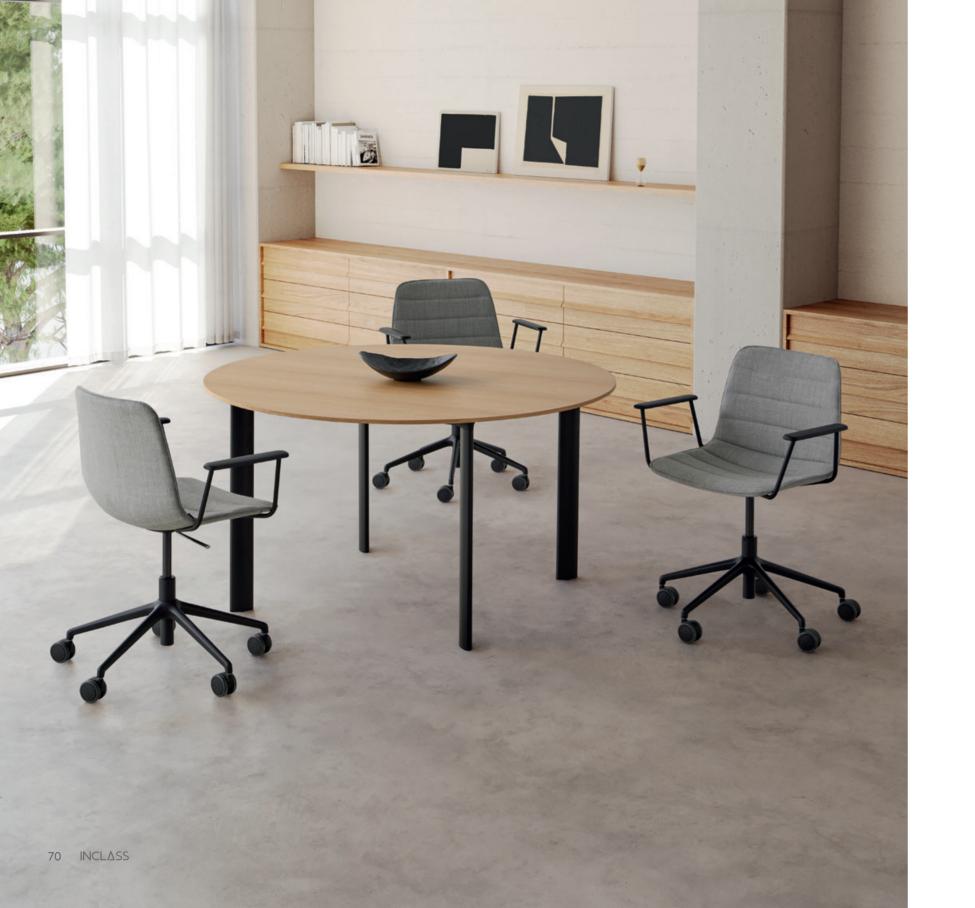

LAMINAR is a versatile system of tables whose formal identity is characterized by a refined, elegant and timeless design, capable of integrating perfectly into various work, contract or domestic spaces and contexts. The elegant structure of the tables, entirely made of aluminum, identifies the aesthetics of this collection that combines minimalism, lightness and resistance.

## \_AMNAR

by STUDIO INCLASS

60 INCLΔSS

The LAMINAR tables can be manufactured in three heights. The structure is available in a wide selection of sizes and colors. The tabletops are available in a wide selection of formats, materials and finishes, to facilitate their integration into different environments. The table system includes intermediate legs that allow tables to be configured by sections of infinite size. The collection is completed with a wide range of accessories, cut-outs and top access elements that allow optimal functionality. Environmental factors have been taken into account in the design of the collection. For this reason, the materials used are 100% recyclable and the tables are easily disassembled to allow their correct recycling at the end of their useful life.