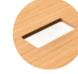

## CABLE MANAGEMENT

Wireless induction charger

USB charger with 2 ports

Plastic cable grommet with cover P

Brushed aluminum grommet with cover

Velcro cable clamp

Cut-out with lid for top access

Leg with groove for cables