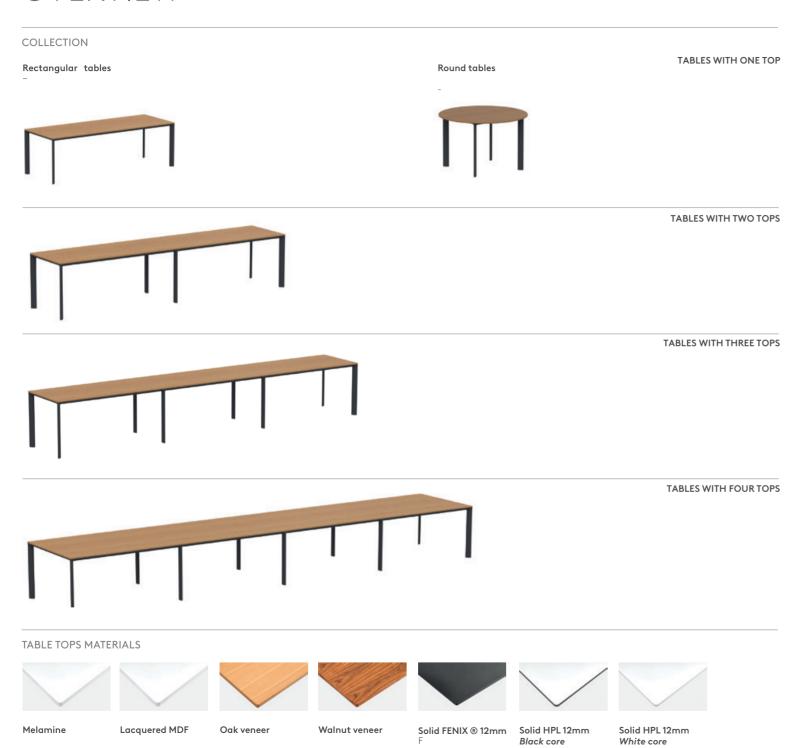

nufactured in three heights. The structure is available in a wide selection of sizes and colors. The tabletops are available in a wide selection of formats, materials and finishes, to facilitate their integration into different environments. The table system includes intermediate legs that allow tables to be configured by sections of infinite size. The collection is completed with a wide range of accessories, cut-outs and top access elements that allow optimal functionality. Environmental factors have been taken into account in the design of the collection. For this reason, the materials used are 100% recyclable and the tables are easily disassembled to allow their correct recycling at the end of their useful life.

62 INCLASS





64 INCLΔSS











68 INCLASS 69





## **OVERVIEW**



## ACCESSORIES

To achieve a full functionality, LAMINAR tables can be customized with a wide range of practical accessories and solutions: electrical points, chargers for your devices and cable management solutions.

## CABLE MANAGEMENT



Wireless induction charger



USB charger with 2 ports



Plastic cable grommet with cover P



Brushed aluminum grommet with cover











Velcro cable clamp





Cut-out with lid for top access



Leg with groove for cables

\* Consult our swatch card

72 INCL∆SS