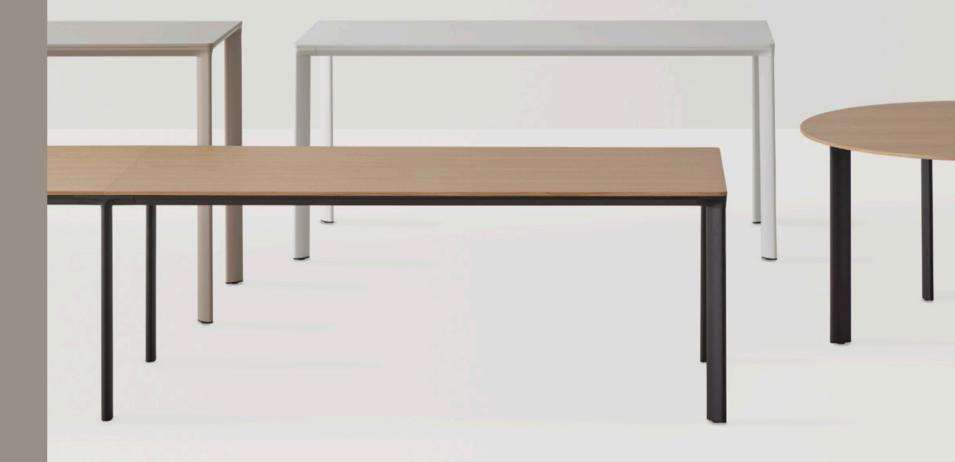

LAMINAR is a versatile system of tables whose formal identity is characterized by a refined, elegant and timeless design, capable of integrating perfectly into various work, contract or domestic spaces and contexts. The elegant structure of the tables, entirely made of aluminum, identifies the aesthetics of this collection that combines minimalism, lightness and resistance.

## \_AMNAR

by STUDIO INCLASS

60 INCLΔSS

The LAMINAR tables can be manufactured in three heights. The structure is available in a wide selection of sizes and colors. The tabletops are available in a wide selection of formats, materials and finishes, to facilitate their integration into different environments. The table system includes intermediate legs that allow tables to be configured by sections of infinite size. The collection is completed with a wide range of accessories, cut-outs and top access elements that allow optimal functionality. Environmental factors have been taken into account in the design of the collection. For this reason, the materials used are 100% recyclable and the tables are easily disassembled to allow their correct recycling at the end of their useful life.