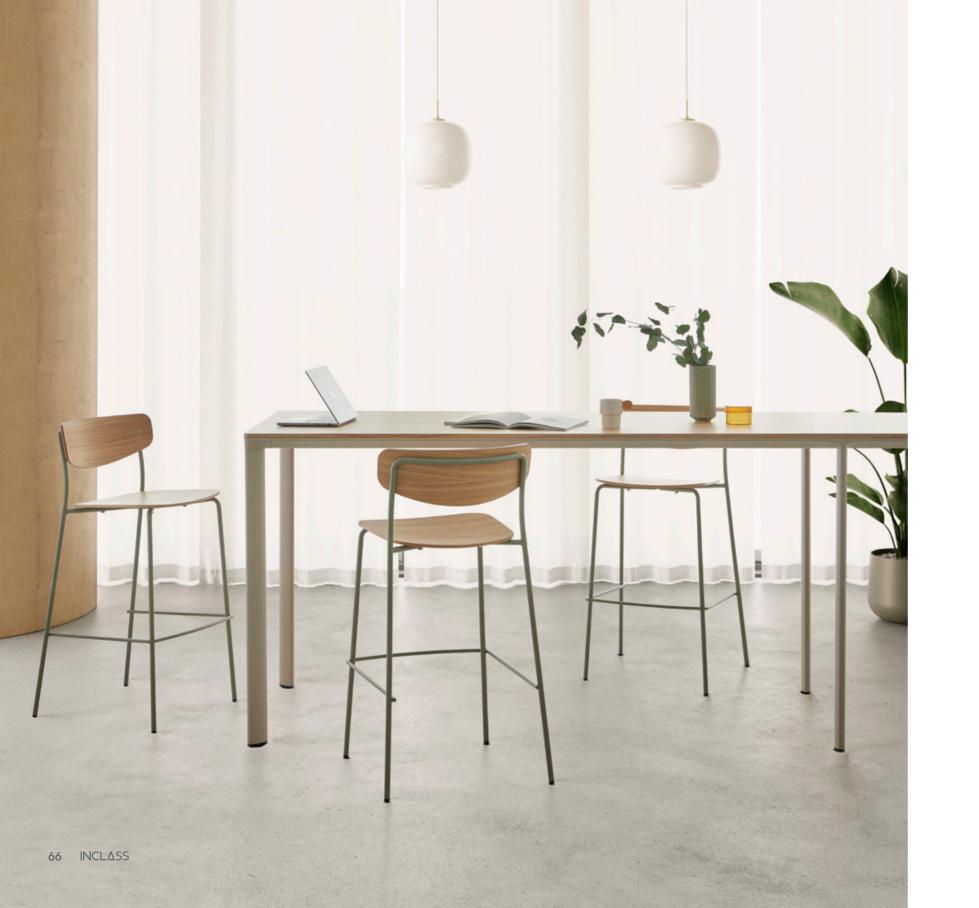

LAMINAR is a versatile system of tables whose formal identity is characterized by a refined, elegant and timeless design, capable of integrating perfectly into various work, contract or domestic spaces and contexts. The elegant structure of the tables, entirely made of aluminum, identifies the aesthetics of this collection that combines minimalism, lightness and resistance.

## \_AMNAR

by STUDIO INCLASS

60 INCLΔSS

The LAMINAR tables can be manufactured in three heights. The structure is available in a wide selection of sizes and colors. The tabletops are available in a wide selection of formats, materials and finishes, to facilitate their integration into different environments. The table system includes intermediate legs that allow tables to be configured by sections of infinite size. The collection is completed with a wide range of accessories, cut-outs and top access elements that allow optimal functionality. Environmental factors have been taken into account in the design of the collection. For this reason, the materials used are 100% recyclable and the tables are easily disassembled to allow their correct recycling at the end of their useful life.