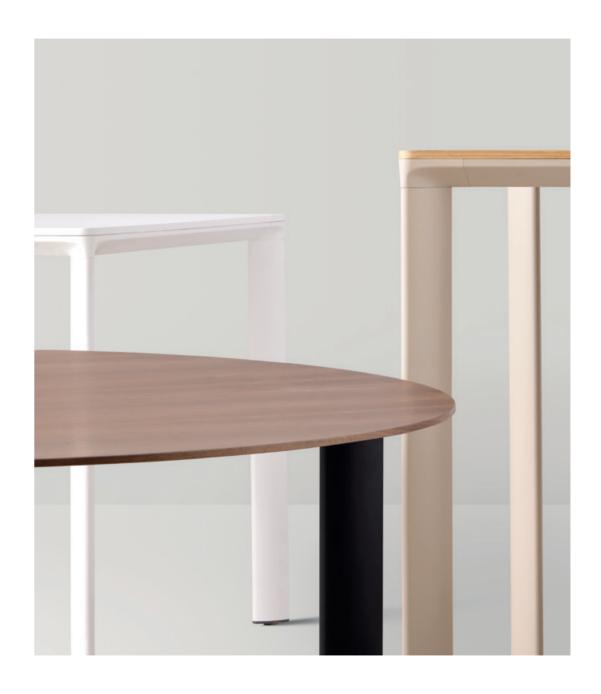

## \_AMNAR

by STUDIO INCLASS

60 INCLΔSS

The LAMINAR tables can be manufactured in three heights. The structure is available in a wide selection of sizes and colors. The tabletops are available in a wide selection of formats, materials and finishes, to facilitate their integration into different environments. The table system includes intermediate legs that allow tables to be configured by sections of infinite size. The collection is completed with a wide range of accessories, cut-outs and top access elements that allow optimal functionality. Environmental factors have been taken into account in the design of the collection. For this reason, the materials used are 100% recyclable and the tables are easily disassembled to allow their correct recycling at the end of their useful life.