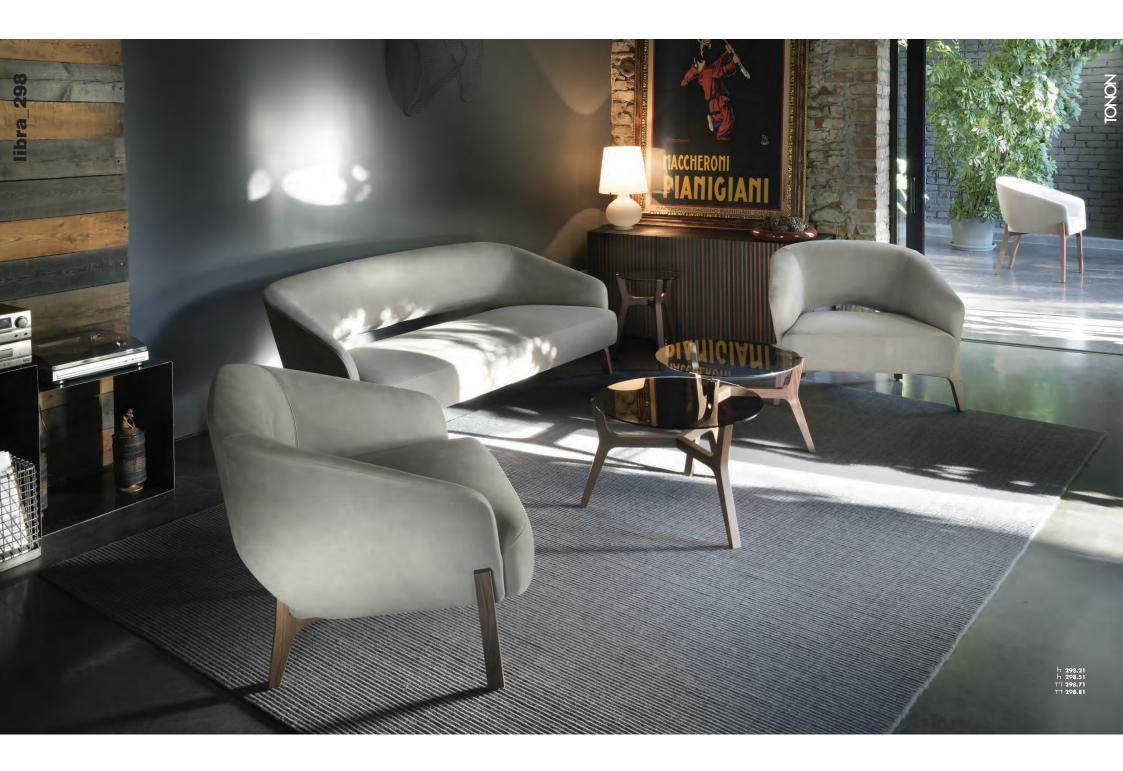

## libra\_298 matteo nunziati

Matteo Nunziati is specialized in the design of luxury hotels and high end residences all over the world. Together with Tonon he has created a program (chair, armchair, lounge, sofa and tables) that can fit both in the habitat and in public areas, such as restaurants, waiting areas or hotel rooms. The Libra collection is of great formal elegance, combined with a reassuring comfort and quality. Libra also offers a dining table in solid walnut in different sizes and small tables to be placed next to the sofa and the lounges.

298 71

298\_81

298\_65 140x140 cm 298\_55 Ø 140 cm

TONON

TONON