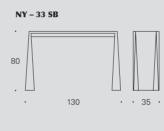

NY 33 130 X 35 X 80 cm

NY - 33

· д

80

. 🛛

.

NY - 13

· /===

80

. Ц

.

130

110

| ■ 0,546 m <sup>3</sup><br>WITHOUT TRAYS | 📤 25 kg |
|-----------------------------------------|---------|
| Oak                                     | Natural |
| Natural walnut                          |         |
| Lacquer                                 |         |