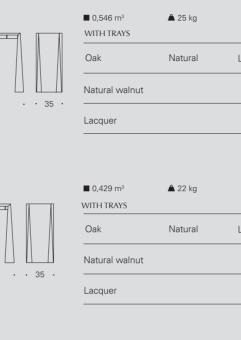

80

. Ц

.

130

110

| ■ 0,546 m <sup>3</sup><br>WITHOUT TRAYS | 📤 25 kg |
|-----------------------------------------|---------|
| Oak                                     | Natural |
| Natural walnut                          |         |
| Lacquer                                 |         |

| ■ 0,429 m <sup>3</sup><br>WITHOUT TRAYS | <b>≜</b> 22 kg |
|-----------------------------------------|----------------|
| Oak                                     | Natural        |
| Natural walnut                          |                |
| Lacquer                                 |                |