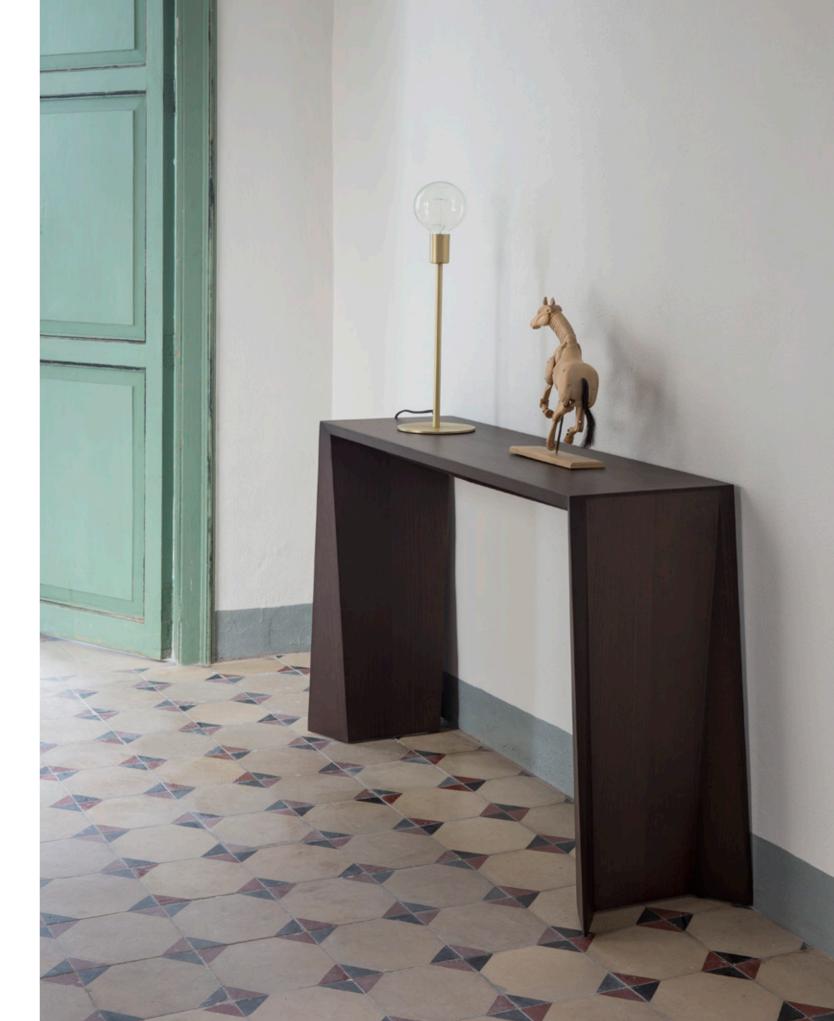

## NARUK

by Vicente Gallega

Naruk is a collection of consoles whose lines seem to be simple ones. However, that will show us up a very suggestive game of sloped planes. The console has two turntables concealed at the bottom of the lid. Console tables