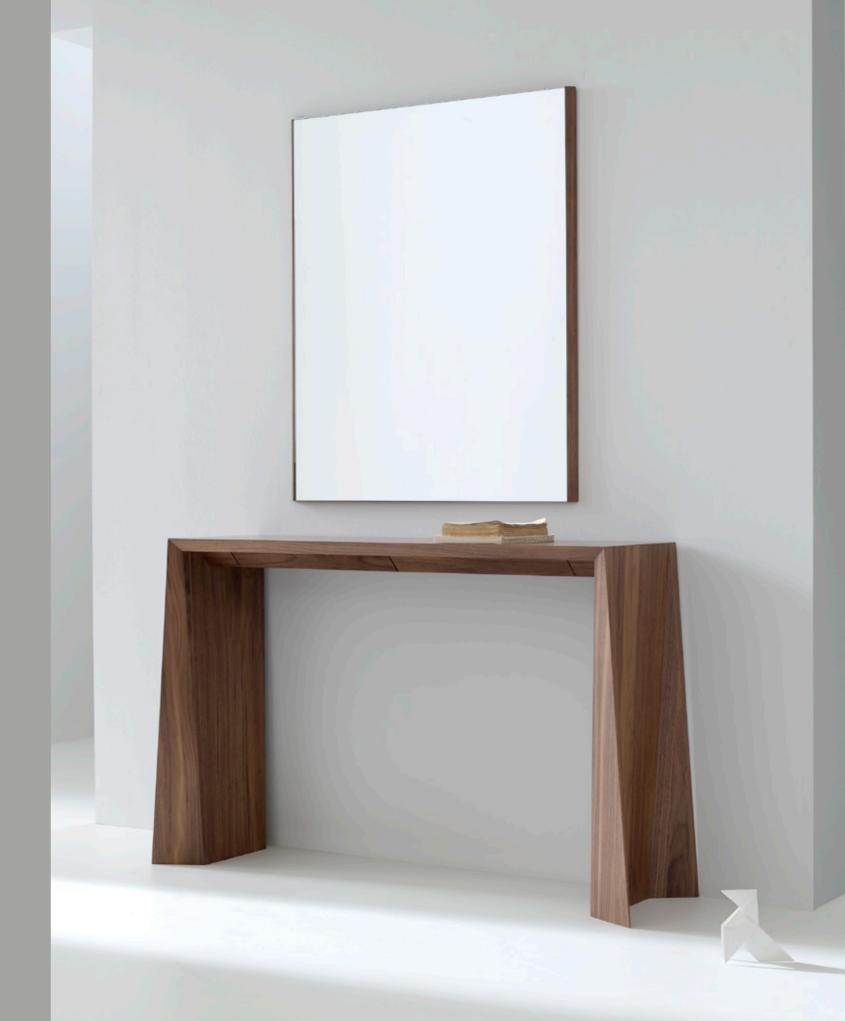

## NARUK

by Vicente Gallega

Naruk is a collection of consoles whose lines seem to be simple ones. However, that will show us up a very suggestive game of sloped planes. The console has two turntables concealed at the bottom of the lid. Console tables