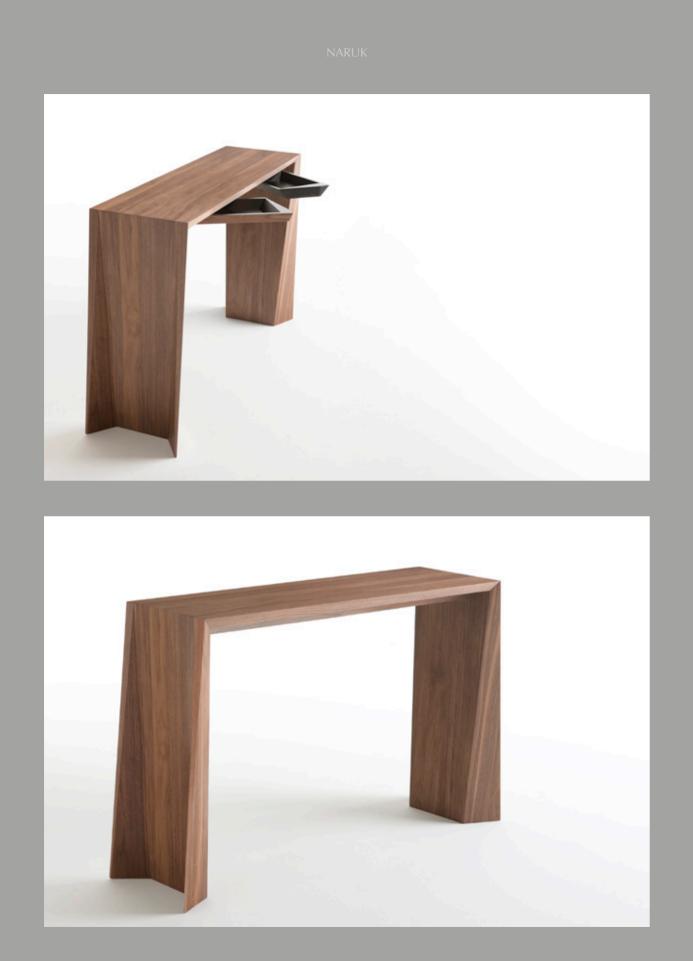

## NARUK

by Vicente Gallega

Naruk is a collection of consoles whose lines seem to be simple ones. However, that will show us up a very suggestive game of sloped planes. The console has two turntables concealed at the bottom of the lid. Console tables