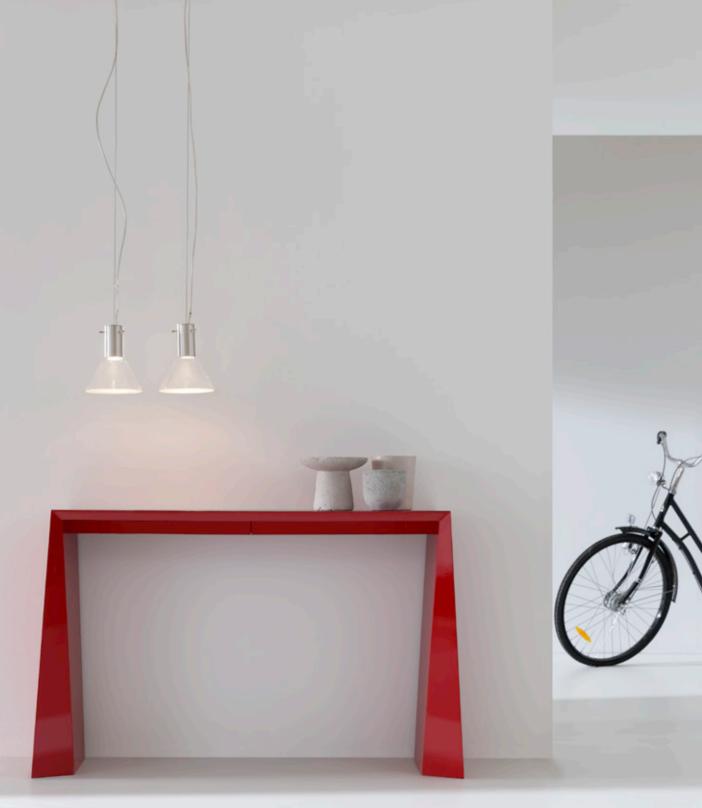

## NARUK

by Vicente Gallega

Naruk is a collection of consoles whose lines seem to be simple ones. However, that will show us up a very suggestive game of sloped planes. The console has two turntables concealed at the bottom of the lid. Console tables