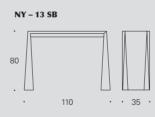

NY 33 130 X 35 X 80 cm

NY - 33

· д

80

. 🛛

.

NY - 13

· /===

80

. Ц

.

130

110

| ■ 0,546 m <sup>3</sup><br>WITHOUT TRAYS | 📤 25 kg |
|-----------------------------------------|---------|
| Oak                                     | Natural |
| Natural walnut                          |         |
| Lacquer                                 |         |