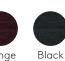

# Solid FENIX®

12mm

Natural marbles

20<sub>mm</sub>

Black White Brown carrara marquina emperor