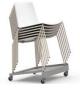

# **775.100** Trolley

Silver Powder Coated \$554

## **Tusch Seating International**

Tribeca Manufacturer: Pedrali, Italy

Product Code Powder Description Coated

Stacking

Chair: 8 pcs on the floor. 12 pcs on trolley. Armchair: 8 pcs on the floor. 12 pcs on trolley.