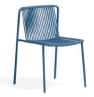

## **Tusch Seating International**

Tribeca Manufacturer: Pedrali, Italy



Product Code Description

Powder Coated



### 3660 Outdoor Chair - Steel Frame

Flexible PVC \$840



### 3665 Outdoor Armchair - Steel Frame

Flexible PVC \$920



# **775.100** Trolley

Silver Powder Coated \$554

## **Tusch Seating International**

Tribeca Manufacturer: Pedrali, Italy

Product Code Powder Description Coated

Stacking

Chair: 8 pcs on the floor. 12 pcs on trolley. Armchair: 8 pcs on the floor. 12 pcs on trolley.



**Tusch Seating International Inc.**251 Bartley Dr. Unit #4
Toronto, ON M4A 2N7 Canada www.tuschseating.com

T 416.368.6100 F 416.368.4477 T 888.368.6101 info@tuschseating.com