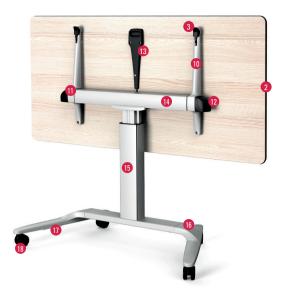

### **TECHNICAL FEATURES**

Información técnica

- 25 mm melamine desk-top with straight PVC edge.
- 2 25 mm melamine desk-top with PVC bumper edge.
- 3 Folding desk top with locking/unlocking system.
  - 3 mm folded steel plate bracket with an epoxy paint coating.
  - 70x40 and e=2 steel tube recessed crossbar with bumper edge to safely support the desk top.
  - 60 mm aluminium column with an epoxy paint coating.
  - Ø60 mm aluminium column with an epoxy paint coating and electropolished with polished finish.
- 8 Straight aluminium injection legs with an epoxy paint coating and polished aluminium finish.
  - 9 Ø46mm levellers with non-skid patch.
- 10 10 Aluminium injection bracket with an epoxy paint coating.
- Injected aluminium corner joint for attaching columns and crossbars.
- Polypropilene vertical stacking cap.
  - Elevation system in the desk via a gas lift.
- 73x70 and e=2 mm extruded aluminium recessed crossbar, with bumper to safely support the desk top.
- Injected aluminium telescopic central column with two 110x80 and 100x70 sections and e=2 mm, featuring gas lift elevation system, with an epoxy paint coating.
- Aluminium injection legs with lateral junction, with an epoxy paint coating and polished aluminium finish.
- 17 Stacking protection on the legs.
- (18) 65 mm diameter black wheels. 2 with brakes and 2 without brakes.