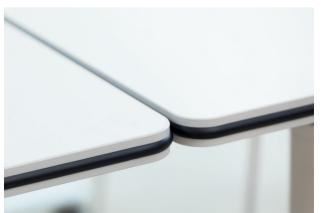

Talent is made from a very resistant aluminium structure and a melamine surface with rounded corners and rubber edges to prevent injuries. Furthermore, it has a stand format, as well as the possibility of choosing surfaces that can be written on.

### **TECHNICAL FEATURES**

Información técnica

- 25 mm melamine desk-top with straight PVC edge.
- 2 25 mm melamine desk-top with PVC bumper edge.
- 3 Folding desk top with locking/unlocking system.
  - 3 mm folded steel plate bracket with an epoxy paint coating.
  - 70x40 and e=2 steel tube recessed crossbar with bumper edge to safely support the desk top.
  - 60 mm aluminium column with an epoxy paint coating.
  - Ø60 mm aluminium column with an epoxy paint coating and electropolished with polished finish.
- 8 Straight aluminium injection legs with an epoxy paint coating and polished aluminium finish.
  - 9 Ø46mm levellers with non-skid patch.
- 10 10 Aluminium injection bracket with an epoxy paint coating.
- Injected aluminium corner joint for attaching columns and crossbars.
- Polypropilene vertical stacking cap.
  - Elevation system in the desk via a gas lift.
- 73x70 and e=2 mm extruded aluminium recessed crossbar, with bumper to safely support the desk top.
- Injected aluminium telescopic central column with two 110x80 and 100x70 sections and e=2 mm, featuring gas lift elevation system, with an epoxy paint coating.
- Aluminium injection legs with lateral junction, with an epoxy paint coating and polished aluminium finish.
- 17 Stacking protection on the legs.
- (18) 65 mm diameter black wheels. 2 with brakes and 2 without brakes.