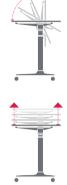

The talent 500 lifting system does not require an electrical connection. The height of the table can be regulated by means of an easy-to-use gas piston. This makes it possible to work standing up without the need for nearby power outlets.

### **SERIE 500**

Height adjustable desks with castors and folding desk-top

Straight desks Mesas rectas

\* Dry erase surface (optional)