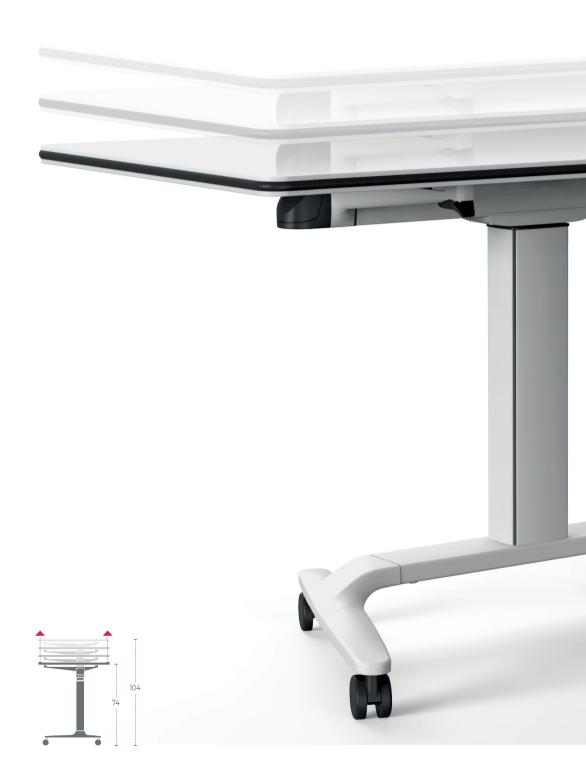

The talent 500 lifting system does not require an electrical connection. The height of the table can be regulated by means of an easy-to-use gas piston. This makes it possible to work standing up without the need for nearby power outlets.

### **TECHNICAL FEATURES**

Información técnica

- 25 mm melamine desk-top with straight PVC edge.
- 2 25 mm melamine desk-top with PVC bumper edge.
- 3 Folding desk top with locking/unlocking system.
  - 3 mm folded steel plate bracket with an epoxy paint coating.
  - 70x40 and e=2 steel tube recessed crossbar with bumper edge to safely support the desk top.
  - 60 mm aluminium column with an epoxy paint coating.
  - Ø60 mm aluminium column with an epoxy paint coating and electropolished with polished finish.
- 8 Straight aluminium injection legs with an epoxy paint coating and polished aluminium finish.
  - 9 Ø46mm levellers with non-skid patch.
- 10 10 Aluminium injection bracket with an epoxy paint coating.
- Injected aluminium corner joint for attaching columns and crossbars.
- Polypropilene vertical stacking cap.
  - Elevation system in the desk via a gas lift.
- 73x70 and e=2 mm extruded aluminium recessed crossbar, with bumper to safely support the desk top.
- Injected aluminium telescopic central column with two 110x80 and 100x70 sections and e=2 mm, featuring gas lift elevation system, with an epoxy paint coating.
- Aluminium injection legs with lateral junction, with an epoxy paint coating and polished aluminium finish.
- 17 Stacking protection on the legs.
- (18) 65 mm diameter black wheels. 2 with brakes and 2 without brakes.

### **SERIE 500**

Height adjustable desks with castors and folding desk-top

Straight desks Mesas rectas

\* Dry erase surface (optional)