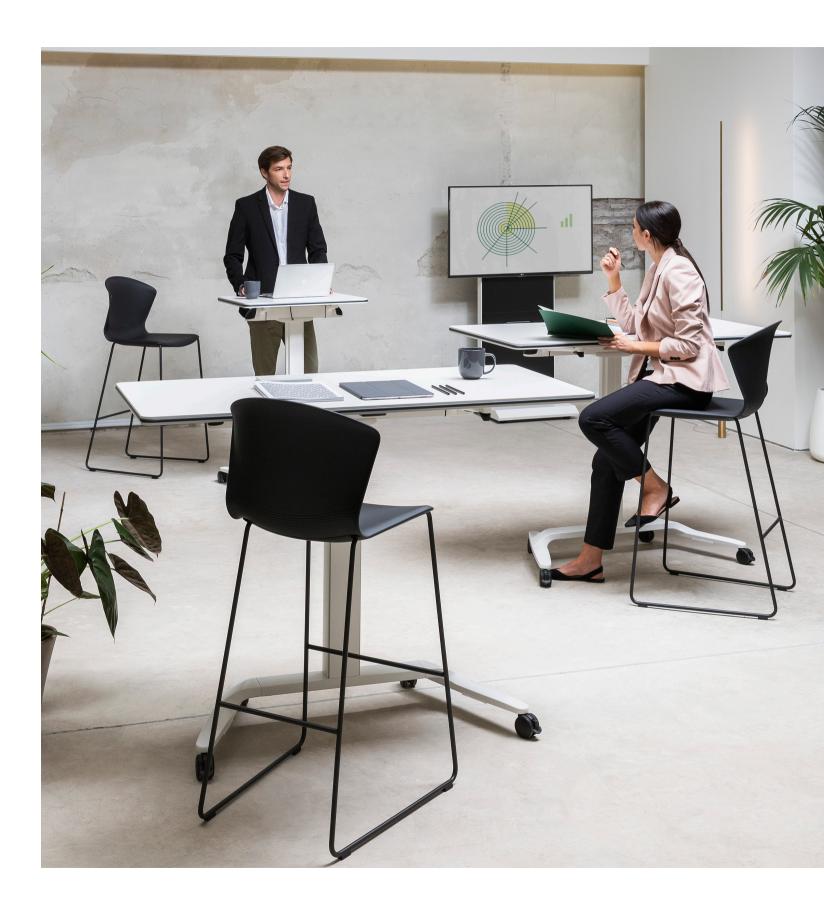

The talent 500 lifting system does not require an electrical connection. The height of the table can be regulated by means of an easy-to-use gas piston. This makes it possible to work standing up without the need for nearby power outlets.

## PRACTICAL INTELLIGENCE.

TALENT 300 is a compact, folding, and mobile desking system which is perfect for flexible, changing areas where space is yet another tool for promoting concentration, participation, and the flow of ideas.

#### **TALENT SERIES**

Talent responds to varying work styles: educational areas, multipurpose spaces, and operational areas promoting collaboration and individual working. The 500 series stands apart for providing mobile, folding, height adjustable, and stackable desking solutions in large sizes up to 160cm long.