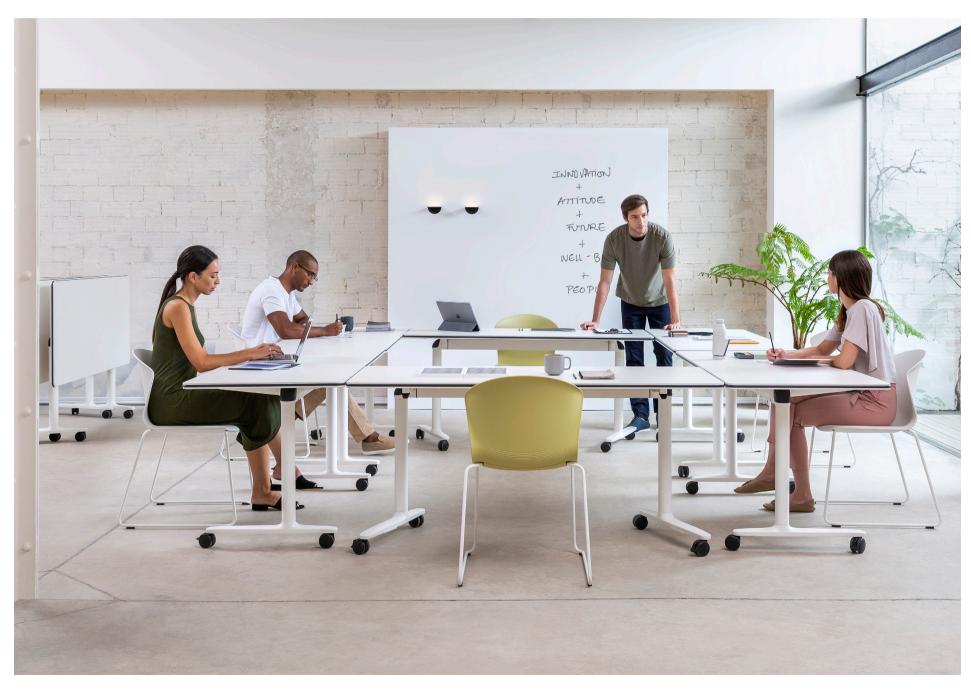

## **TALENT**

CULTURAL TRANSFORMATION IS PROMOTED BY MEANS OF THE FLEXIBILITY OF THE SPACES.

TALENT IS UNIQUE ON THE MARKET BY
INTRODUCING A HIGH TECHNICAL PERFORMANCE
TABLE IN TRAINING SPACES.

Adjustable, mobile and folding tables that have been designed for the customization of spaces and the application of learning methods based on practical intelligence.

#### **TALENT SERIES**

Talent responds to varying work styles: educational areas, multipurpose spaces, and operational areas promoting collaboration and individual working. The 500 series stands apart for providing mobile, folding, height adjustable, and stackable desking solutions in large sizes up to 160cm long.

### **SERIE 500**

Height adjustable desks with castors and folding desk-top

Straight desks Mesas rectas

\* Dry erase surface (optional)