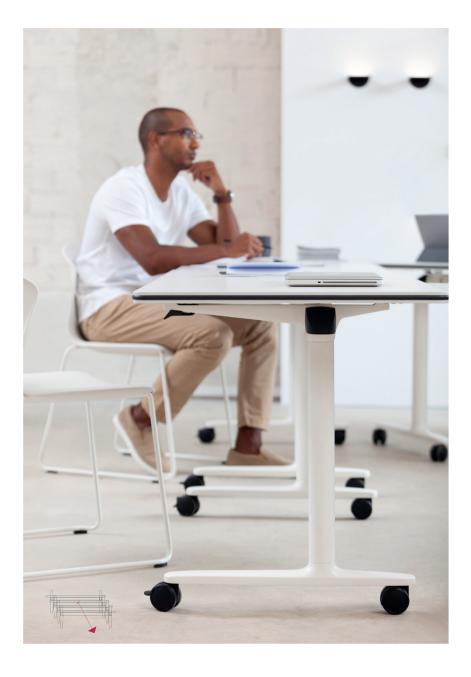

The talent 500 lifting system does not require an electrical connection. The height of the table can be regulated by means of an easy-to-use gas piston. This makes it possible to work standing up without the need for nearby power outlets.

#### **TALENT SERIES**

Talent responds to varying work styles: educational areas, multipurpose spaces, and operational areas promoting collaboration and individual working. The 500 series stands apart for providing mobile, folding, height adjustable, and stackable desking solutions in large sizes up to 160cm long.

### **SERIE 500**

Height adjustable desks with castors and folding desk-top

Straight desks Mesas rectas

\* Dry erase surface (optional)