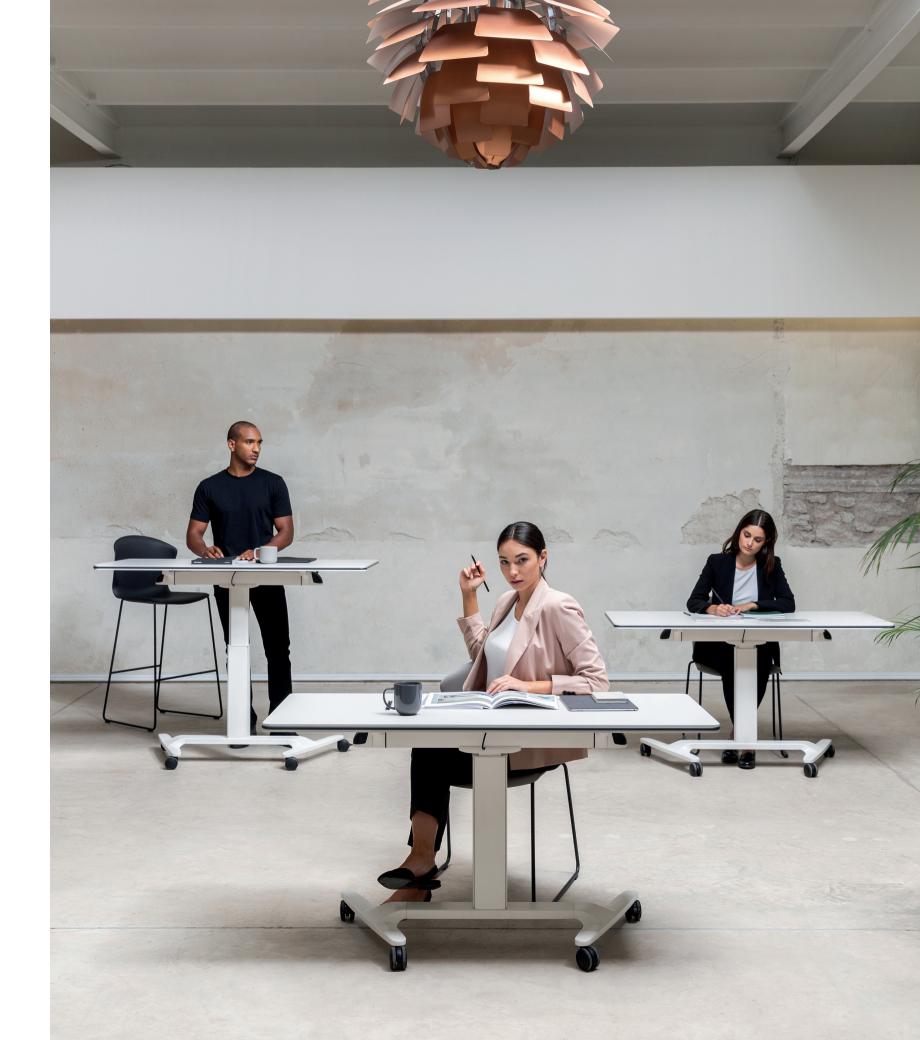

## **TALENT**

CULTURAL TRANSFORMATION IS PROMOTED BY MEANS OF THE FLEXIBILITY OF THE SPACES.

TALENT IS UNIQUE ON THE MARKET BY
INTRODUCING A HIGH TECHNICAL PERFORMANCE
TABLE IN TRAINING SPACES.

Adjustable, mobile and folding tables that have been designed for the customization of spaces and the application of learning methods based on practical intelligence.

#### **TALENT SERIES**

Talent responds to varying work styles: educational areas, multipurpose spaces, and operational areas promoting collaboration and individual working. The 500 series stands apart for providing mobile, folding, height adjustable, and stackable desking solutions in large sizes up to 160cm long.