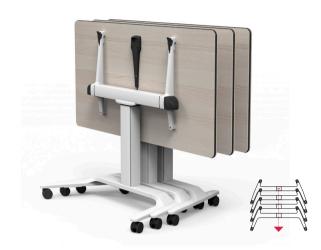

## PRACTICAL INTELLIGENCE.

TALENT 300 is a compact, folding, and mobile desking system which is perfect for flexible, changing areas where space is yet another tool for promoting concentration, participation, and the flow of ideas.

For ease of maintenance and storage, Talent is stackable. The aluminium legs are designed to allow several users to work without disturbance or discomfort.

### **SERIE 300**

Fixed desks with castors and folding desk-top