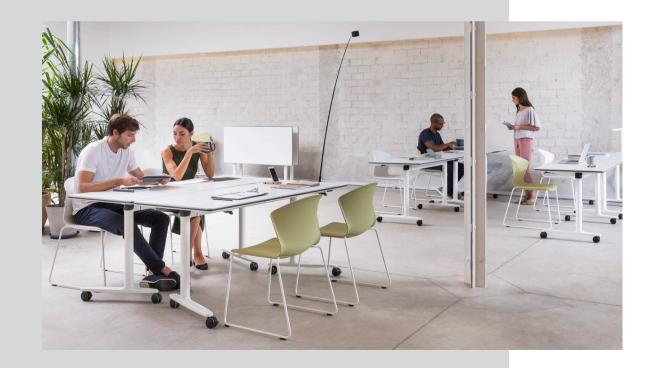

## PRACTICAL INTELLIGENCE.

TALENT 300 is a compact, folding, and mobile desking system which is perfect for flexible, changing areas where space is yet another tool for promoting concentration, participation, and the flow of ideas.

For ease of maintenance and storage, Talent is stackable. The aluminium legs are designed to allow several users to work without disturbance or discomfort.

### **SERIE 300**

Fixed desks with castors and folding desk-top