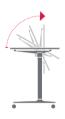

The talent 500 lifting system does not require an electrical connection. The height of the table can be regulated by means of an easy-to-use gas piston. This makes it possible to work standing up without the need for nearby power outlets.

#### **TALENT SERIES**

Talent responds to varying work styles: educational areas, multipurpose spaces, and operational areas promoting collaboration and individual working. The 500 series stands apart for providing mobile, folding, height adjustable, and stackable desking solutions in large sizes up to 160cm long.