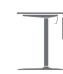

The talent 500 lifting system does not require an electrical connection. The height of the table can be regulated by means of an easy-to-use gas piston. This makes it possible to work standing up without the need for nearby power outlets.

### **SERIE 500**

Height adjustable desks with castors and folding desk-top

Straight desks Mesas rectas

\* Dry erase surface (optional)