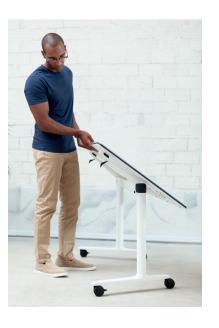

The talent 500 lifting system does not require an electrical connection. The height of the table can be regulated by means of an easy-to-use gas piston. This makes it possible to work standing up without the need for nearby power outlets.

#### **TALENT SERIES**

Talent responds to varying work styles: educational areas, multipurpose spaces, and operational areas promoting collaboration and individual working. The 500 series stands apart for providing mobile, folding, height adjustable, and stackable desking solutions in large sizes up to 160cm long.