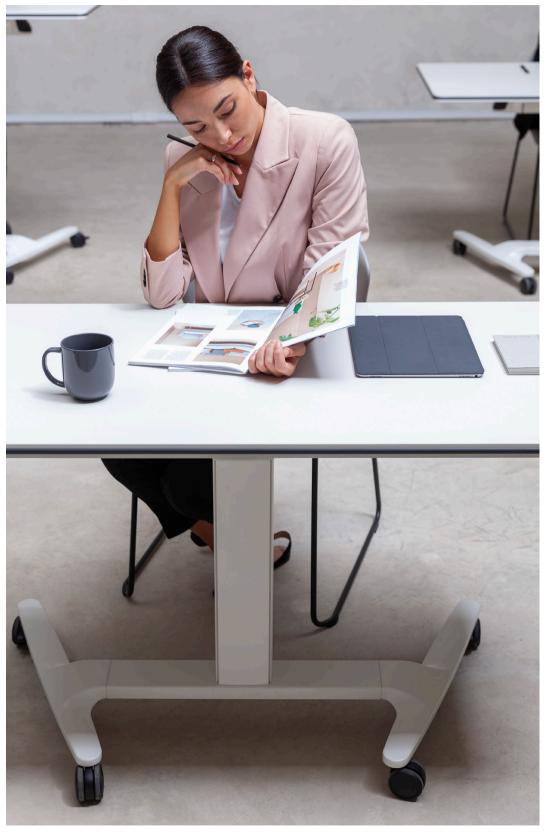

The talent 500 lifting system does not require an electrical connection. The height of the table can be regulated by means of an easy-to-use gas piston. This makes it possible to work standing up without the need for nearby power outlets.

Talent is made from a very resistant aluminium structure and a melamine surface with rounded corners and rubber edges to prevent injuries. Furthermore, it has a stand format, as well as the possibility of choosing surfaces that can be written on.

#### **TALENT SERIES**

Talent responds to varying work styles: educational areas, multipurpose spaces, and operational areas promoting collaboration and individual working. The 500 series stands apart for providing mobile, folding, height adjustable, and stackable desking solutions in large sizes up to 160cm long.

### **SERIE 500**

Height adjustable desks with castors and folding desk-top

Straight desks Mesas rectas

\* Dry erase surface (optional)