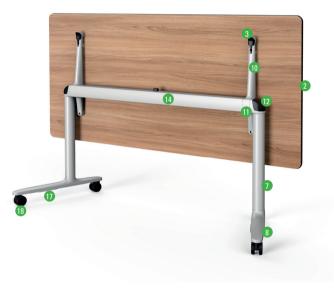

### **TECHNICAL FEATURES**

Información técnica

- 25 mm melamine desk-top with straight PVC edge.
- 2 25 mm melamine desk-top with PVC bumper edge.
- 3 Folding desk top with locking/unlocking system.
  - 3 mm folded steel plate bracket with an epoxy paint coating.
  - 70x40 and e=2 steel tube recessed crossbar with bumper edge to safely support the desk top.
  - 60 mm aluminium column with an epoxy paint coating.
  - Ø60 mm aluminium column with an epoxy paint coating and electropolished with polished finish.
- 8 Straight aluminium injection legs with an epoxy paint coating and polished aluminium finish.
  - 9 Ø46mm levellers with non-skid patch.
- 10 10 Aluminium injection bracket with an epoxy paint coating.
- Injected aluminium corner joint for attaching columns and crossbars.
- Polypropilene vertical stacking cap.
  - Elevation system in the desk via a gas lift.
- 73x70 and e=2 mm extruded aluminium recessed crossbar, with bumper to safely support the desk top.
- Injected aluminium telescopic central column with two 110x80 and 100x70 sections and e=2 mm, featuring gas lift elevation system, with an epoxy paint coating.
- Aluminium injection legs with lateral junction, with an epoxy paint coating and polished aluminium finish.
- 17 Stacking protection on the legs.
- (18) 65 mm diameter black wheels. 2 with brakes and 2 without brakes.