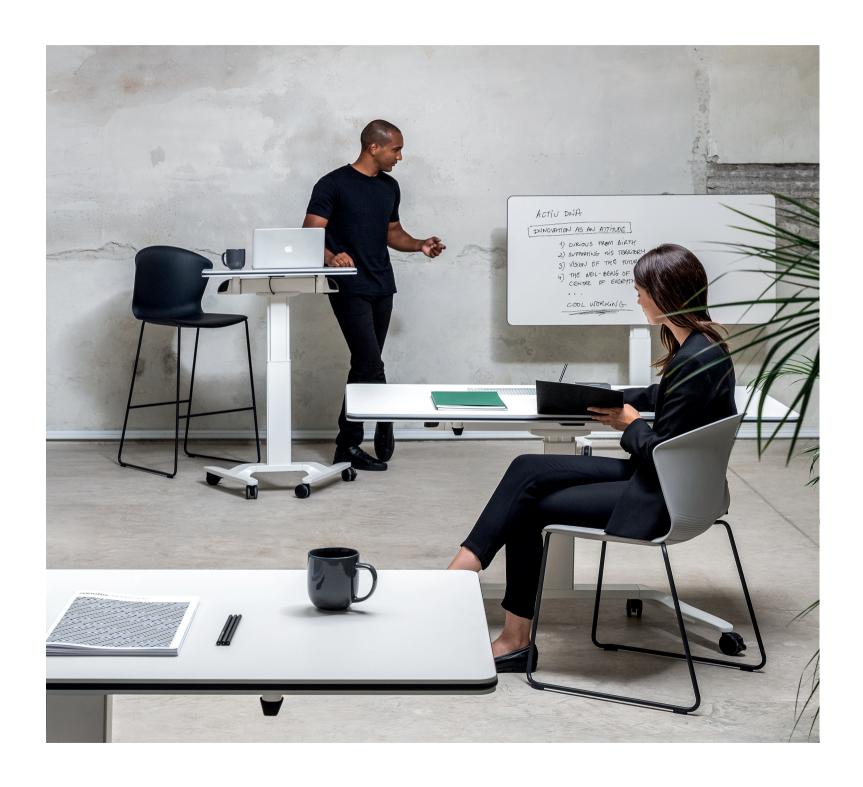

## **TALENT**

CULTURAL TRANSFORMATION IS PROMOTED BY MEANS OF THE FLEXIBILITY OF THE SPACES.

TALENT IS UNIQUE ON THE MARKET BY
INTRODUCING A HIGH TECHNICAL PERFORMANCE
TABLE IN TRAINING SPACES.

Adjustable, mobile and folding tables that have been designed for the customization of spaces and the application of learning methods based on practical intelligence.

The talent 500 lifting system does not require an electrical connection. The height of the table can be regulated by means of an easy-to-use gas piston. This makes it possible to work standing up without the need for nearby power outlets.

Talent is made from a very resistant aluminium structure and a melamine surface with rounded corners and rubber edges to prevent injuries. Furthermore, it has a stand format, as well as the possibility of choosing surfaces that can be written on.

#### **TALENT SERIES**

Talent responds to varying work styles: educational areas, multipurpose spaces, and operational areas promoting collaboration and individual working. The 500 series stands apart for providing mobile, folding, height adjustable, and stackable desking solutions in large sizes up to 160cm long.