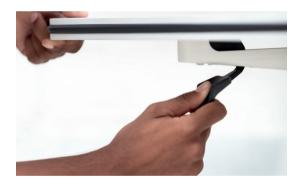

The talent 500 lifting system does not require an electrical connection. The height of the table can be regulated by means of an easy-to-use gas piston. This makes it possible to work standing up without the need for nearby power outlets.