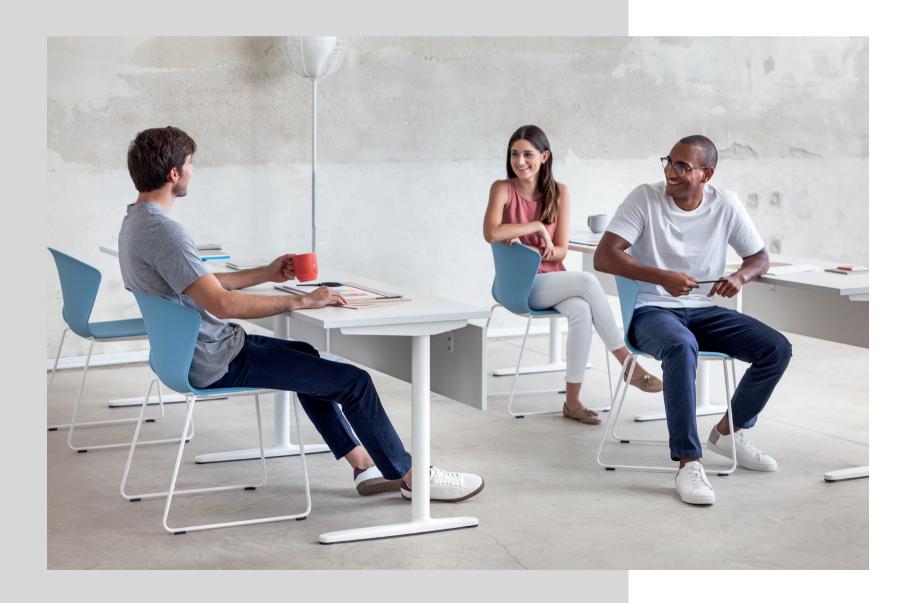

## **TALENT**

CULTURAL TRANSFORMATION IS PROMOTED BY MEANS OF THE FLEXIBILITY OF THE SPACES.

TALENT IS UNIQUE ON THE MARKET BY
INTRODUCING A HIGH TECHNICAL PERFORMANCE
TABLE IN TRAINING SPACES.

Adjustable, mobile and folding tables that have been designed for the customization of spaces and the application of learning methods based on practical intelligence.

#### **TALENT SERIES**

Talent responds to varying work styles: educational areas, multipurpose spaces, and operational areas promoting collaboration and individual working. The 500 series stands apart for providing mobile, folding, height adjustable, and stackable desking solutions in large sizes up to 160cm long.