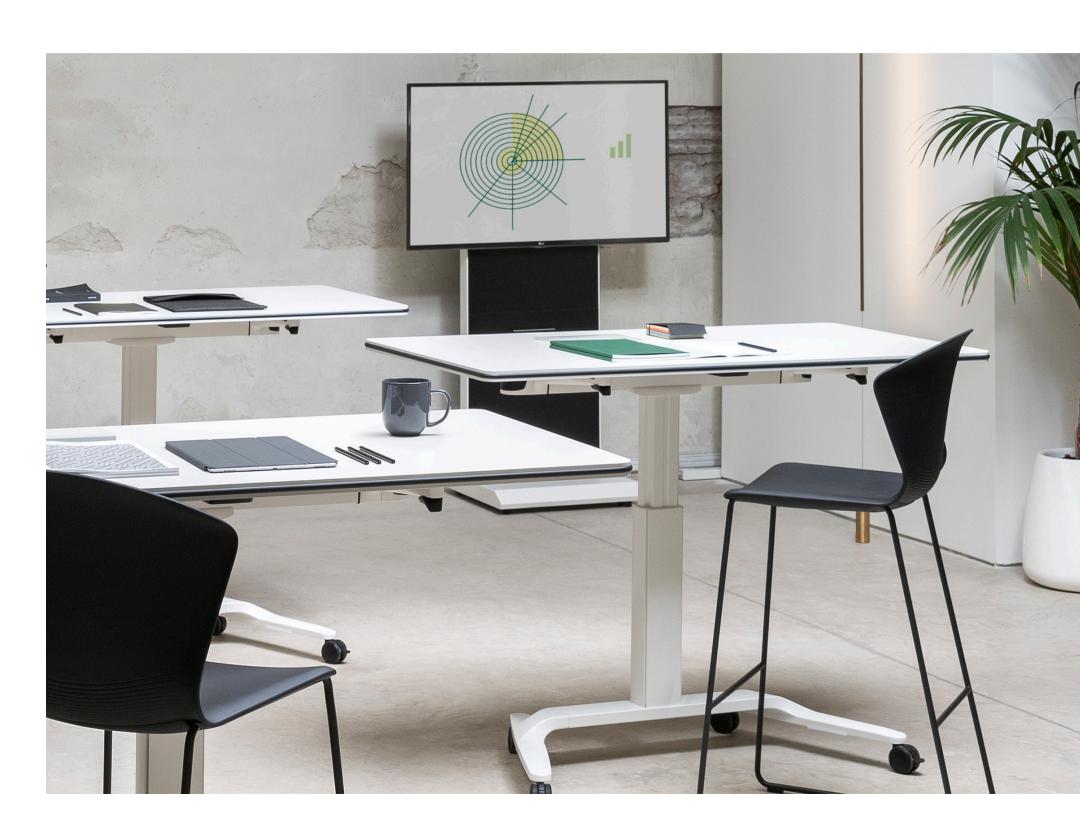

## **TALENT**

CULTURAL TRANSFORMATION IS PROMOTED BY MEANS OF THE FLEXIBILITY OF THE SPACES.

TALENT IS UNIQUE ON THE MARKET BY
INTRODUCING A HIGH TECHNICAL PERFORMANCE
TABLE IN TRAINING SPACES.

Adjustable, mobile and folding tables that have been designed for the customization of spaces and the application of learning methods based on practical intelligence.

The talent 500 lifting system does not require an electrical connection. The height of the table can be regulated by means of an easy-to-use gas piston. This makes it possible to work standing up without the need for nearby power outlets.

Talent is made from a very resistant aluminium structure and a melamine surface with rounded corners and rubber edges to prevent injuries. Furthermore, it has a stand format, as well as the possibility of choosing surfaces that can be written on.

#### **TALENT SERIES**

Talent responds to varying work styles: educational areas, multipurpose spaces, and operational areas promoting collaboration and individual working. The 500 series stands apart for providing mobile, folding, height adjustable, and stackable desking solutions in large sizes up to 160cm long.