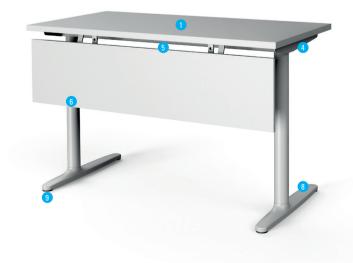

### **TECHNICAL FEATURES**

Información técnica

- 25 mm melamine desk-top with straight PVC edge.
- 2 25 mm melamine desk-top with PVC bumper edge.
- 3 Folding desk top with locking/unlocking system.
  - 3 mm folded steel plate bracket with an epoxy paint coating.
  - 70x40 and e=2 steel tube recessed crossbar with bumper edge to safely support the desk top.
  - 60 mm aluminium column with an epoxy paint coating.
  - Ø60 mm aluminium column with an epoxy paint coating and electropolished with polished finish.
- 8 Straight aluminium injection legs with an epoxy paint coating and polished aluminium finish.
  - 9 Ø46mm levellers with non-skid patch.
- 10 10 Aluminium injection bracket with an epoxy paint coating.
- Injected aluminium corner joint for attaching columns and crossbars.
- Polypropilene vertical stacking cap.
  - Elevation system in the desk via a gas lift.
- 73x70 and e=2 mm extruded aluminium recessed crossbar, with bumper to safely support the desk top.
- Injected aluminium telescopic central column with two 110x80 and 100x70 sections and e=2 mm, featuring gas lift elevation system, with an epoxy paint coating.
- Aluminium injection legs with lateral junction, with an epoxy paint coating and polished aluminium finish.
- 17 Stacking protection on the legs.
- (18) 65 mm diameter black wheels. 2 with brakes and 2 without brakes.