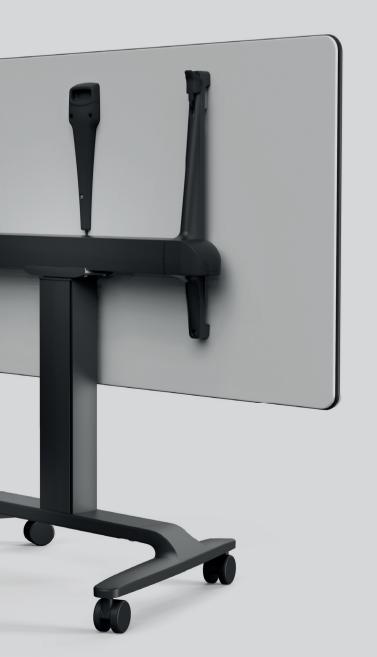

The talent 500 lifting system does not require an electrical connection. The height of the table can be regulated by means of an easy-to-use gas piston. This makes it possible to work standing up without the need for nearby power outlets.

### **TECHNICAL FEATURES**

Información técnica

- 25 mm melamine desk-top with straight PVC edge.
- 2 25 mm melamine desk-top with PVC bumper edge.
- 3 Folding desk top with locking/unlocking system.
  - 3 mm folded steel plate bracket with an epoxy paint coating.
  - 70x40 and e=2 steel tube recessed crossbar with bumper edge to safely support the desk top.
  - 60 mm aluminium column with an epoxy paint coating.
  - Ø60 mm aluminium column with an epoxy paint coating and electropolished with polished finish.
- 8 Straight aluminium injection legs with an epoxy paint coating and polished aluminium finish.
  - 9 Ø46mm levellers with non-skid patch.
- 10 10 Aluminium injection bracket with an epoxy paint coating.
- Injected aluminium corner joint for attaching columns and crossbars.
- Polypropilene vertical stacking cap.
  - Elevation system in the desk via a gas lift.
- 73x70 and e=2 mm extruded aluminium recessed crossbar, with bumper to safely support the desk top.
- Injected aluminium telescopic central column with two 110x80 and 100x70 sections and e=2 mm, featuring gas lift elevation system, with an epoxy paint coating.
- Aluminium injection legs with lateral junction, with an epoxy paint coating and polished aluminium finish.
- 17 Stacking protection on the legs.
- (18) 65 mm diameter black wheels. 2 with brakes and 2 without brakes.