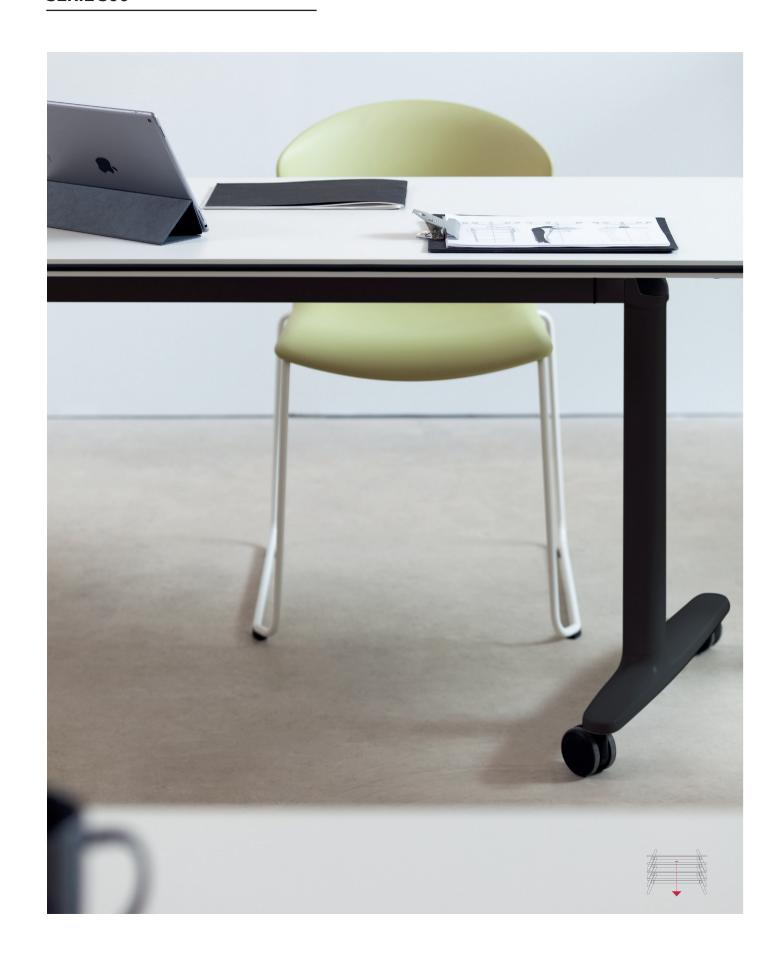

Talent is made from a very resistant aluminium structure and a melamine surface with rounded corners and rubber edges to prevent injuries. Furthermore, it has a stand format, as well as the possibility of choosing surfaces that can be written on.

For ease of maintenance and storage, Talent is stackable. The aluminium legs are designed to allow several users to work without disturbance or discomfort.

### **SERIE 500**

Height adjustable desks with castors and folding desk-top

Straight desks Mesas rectas

\* Dry erase surface (optional)