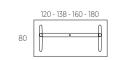

### SERIE 100

Fixed desks with levellers

### Straight desks

 $^{\ast}$  Possibility of adding modesty panel, cable tray and screen (optional)