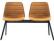

# Varya Tapiz Bench

Manufacturer: Inclass, Spain

Product Code

Base Description

Price

#### Bench with upholstered seat shell, structural frame with cast aluminum legs

5 seater bench frame with legs (seats not included).

VAR0750 Colours M1 \$1,383

VAR0750 Colours M2 \$1,521

4 seater bench frame with legs (seats not included).