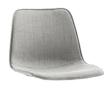

Upholstered seat shell for bench.

VAR0200TA Upholstered Seat Upcharge

\$786

\$846

\$897 \$1,041 \$1,161 \$1,284 \$1,215

\$1,452

Quilted upholstery (upcharge).

VAR0184TA