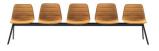

#### Bench with upholstered seat shell, structural frame with cast aluminum legs

5 seater bench frame with legs (seats not included).

VAR0750 Colours M1 \$1,383

VAR0750 Colours M2 \$1,521

4 seater bench frame with legs (seats not included).