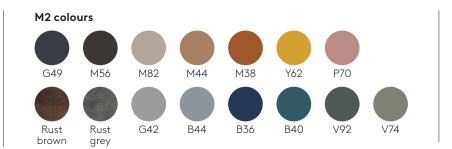

Upholstered Seat Upcharge

\$786

\$846

\$897 \$1,041 \$1,161 \$1,284 \$1,215

\$1,452

Quilted upholstery (upcharge).

VAR0184TA

\$144

### Varya Tapiz Bench

Manufacturer: Inclass, Spain

Product Code

Base Description

Price



Horizontal stitching upholstery (upcharge)

VAR0180TA

\$144



Soft fiber upholstery (upcharge)

VAR0182TA

\$96

Side tabletop for bench. Can be placed in any position.



VAR0160MA

Lacquered MDF - Colours W1 \$396

VAR0160MA

Lacquered MDF - Colours W2

\$441



Set of 4 felt glides for steel swivel base (upcharge)

VAR0160OP

\$24



Set of 4 (per bench) Floor fasteners

\$195

#### Varya Tapiz Bench

Manufacturer: Inclass, Spain

COM Orders are subject to following charges per manufacturer: \$18 per yard (any fabric) - Minimum: \$200.

#### M1 colours





#### **Aluminum bases**









**Tusch Seating International Inc.** 251 Bartley Dr. Unit #4 Toronto, ON M4A 2N7 Canada www.tuschseating.com T 416.368.6100 F 416.368.4477 T 888.368.6101 info@tuschseating.com