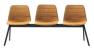

G4

G5 G6 G7

G10

G11

3 seater bench frame with legs (seats not included).

VAR0730 Colours M1 \$1,059 Colours M2 \$1,164 VAR0730

2 seater bench frame with legs (seats not included).

Colours M1 VAR0720 \$897 VAR0720 Colours M2 \$987