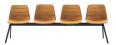

G4

G5 G6 G7

G10

G11

3 seater bench frame with legs (seats not included).

VAR0730 Colours M1 \$1,059 Colours M2 \$1,164 VAR0730

2 seater bench frame with legs (seats not included).

Colours M1 VAR0720 \$897 VAR0720 Colours M2 \$987