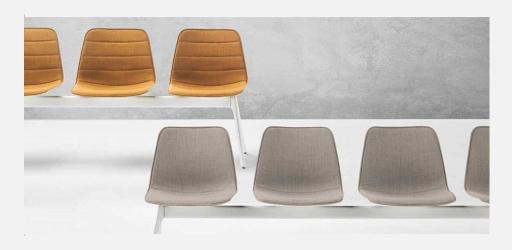

# Varya Tapiz Bench

Manufacturer: Inclass, Spain

Product Code

Base Description

Price

#### Bench with upholstered seat shell, structural frame with cast aluminum legs

5 seater bench frame with legs (seats not included).

VAR0750 Colours M1 \$1,383

VAR0750 Colours M2 \$1,521

4 seater bench frame with legs (seats not included).

VAR0740 Colours M1 \$1,218

VAR0740 Colours M2 \$1,341