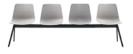

VAR0750 Colours M1 \$1,383 VAR0750 Colours M2 \$1,521

4 seater bench frame with legs (seats not included)

VAR0740 Colours M1 \$1,218 VAR0740 Colours M2 \$1,341

| Varya   | Bench             |       |        |    |    |    | Manufa | acturer | : Inclas | s, Spain |  |
|---------|-------------------|-------|--------|----|----|----|--------|---------|----------|----------|--|
| Product | Fabric Categories |       |        |    |    |    |        |         |          |          |  |
| Code    | Base Description  | Price | G2/COM | G3 | G4 | G5 | G6     | G7      | G10      | G11      |  |