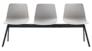

3 seater bench frame with legs (seats not included)

| VAR0730 | Colours M1 | \$1,059 |
|---------|------------|---------|
| VAR0730 | Colours M2 | \$1,164 |

2 seater bench frame with legs (seats not included)