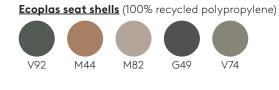

| ,       |            |       |  |
|---------|------------|-------|--|
| VAR0720 | Colours M1 | \$897 |  |
| VAR0720 | Colours M2 | \$987 |  |

Polypropylene seat shell for bench.

VAR0200PL \$390

Upholstered seat pad upcharge.