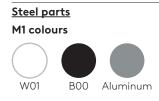

VAR0750 Colours M1 \$1,383 VAR0750 Colours M2 \$1,521

4 seater bench frame with legs (seats not included)

VAR0740 Colours M1 \$1,218 VAR0740 Colours M2 \$1,341

| Varya   | Bench             |       |        |    |    |    | Manufa | acturer | : Inclas | s, Spain |  |
|---------|-------------------|-------|--------|----|----|----|--------|---------|----------|----------|--|
| Product | Fabric Categories |       |        |    |    |    |        |         |          |          |  |
| Code    | Base Description  | Price | G2/COM | G3 | G4 | G5 | G6     | G7      | G10      | G11      |  |