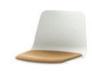

| ,       |            |       |  |
|---------|------------|-------|--|
| VAR0720 | Colours M1 | \$897 |  |
| VAR0720 | Colours M2 | \$987 |  |

Polypropylene seat shell for bench.

VAR0200PL \$390

Upholstered seat pad upcharge.

VAR0210TA \$231 \$249 \$267 \$312 \$351 \$390 \$363 \$441

Varya Bench

Manufacturer: Inclass, Spain

Product Code

Base Description

Price

Side tabletop for bench.

VAR0160MA Lacquered MDF - Colours W1 \$396