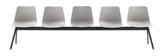

VAR0750 Colours M1 \$1,383 VAR0750 Colours M2 \$1,521

4 seater bench frame with legs (seats not included)

VAR0740 Colours M1 \$1,218 VAR0740 Colours M2 \$1,341

| Varya   | Bench             |       |        |    |    |    | Manufa | acturer | : Inclas | s, Spain |  |
|---------|-------------------|-------|--------|----|----|----|--------|---------|----------|----------|--|
| Product | Fabric Categories |       |        |    |    |    |        |         |          |          |  |
| Code    | Base Description  | Price | G2/COM | G3 | G4 | G5 | G6     | G7      | G10      | G11      |  |