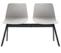

#### Varya Bench

Manufacturer: Inclass, Spain

Product Code

Base Description

Price

Structural frame with cast aluminum legs for 2, 3, 4 and 5 seater benches.

5 seater bench frame with legs (seats not included)

VAR0750 Colours M1 \$1,383 VAR0750 Colours M2 \$1,521

4 seater bench frame with legs (seats not included)

VAR0740 Colours M1 \$1,218 VAR0740 Colours M2 \$1,341

| Varya   | Bench             |       |        |    |    |    | Manufa | acturer | : Inclas | s, Spain |  |
|---------|-------------------|-------|--------|----|----|----|--------|---------|----------|----------|--|
| Product | Fabric Categories |       |        |    |    |    |        |         |          |          |  |
| Code    | Base Description  | Price | G2/COM | G3 | G4 | G5 | G6     | G7      | G10      | G11      |  |