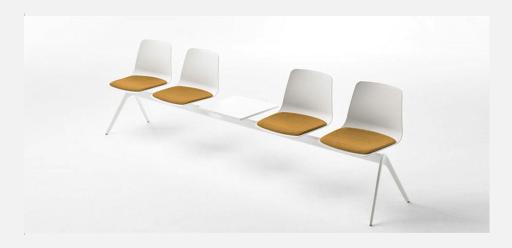

#### Varya Bench

Manufacturer: Inclass, Spain

Product Code

Base Description

Price

Structural frame with cast aluminum legs for 2, 3, 4 and 5 seater benches.

5 seater bench frame with legs (seats not included)

VAR0750 Colours M1 \$1,383 VAR0750 Colours M2 \$1,521

4 seater bench frame with legs (seats not included)

VAR0740 Colours M1 \$1,218 VAR0740 Colours M2 \$1,341

| Varya   | Bench             |       |        |    |    |    | Manufa | acturer | : Inclas | s, Spain |  |
|---------|-------------------|-------|--------|----|----|----|--------|---------|----------|----------|--|
| Product | Fabric Categories |       |        |    |    |    |        |         |          |          |  |
| Code    | Base Description  | Price | G2/COM | G3 | G4 | G5 | G6     | G7      | G10      | G11      |  |

VAR0210TA \$231 \$249 \$267 \$312 \$351 \$390 \$363 \$441

Varya Bench

Manufacturer: Inclass, Spain

Product Code

Base Description

Price

Side tabletop for bench.

VAR0160MA Lacquered MDF - Colours W1 \$396