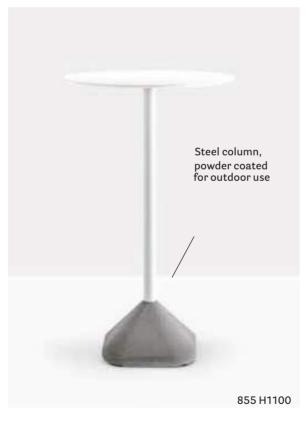

### 855 н1100

Poseur table base, concrete base and powder coated steel column

COLUMN Ø 50 TOP MAX 700x700; Ø 800