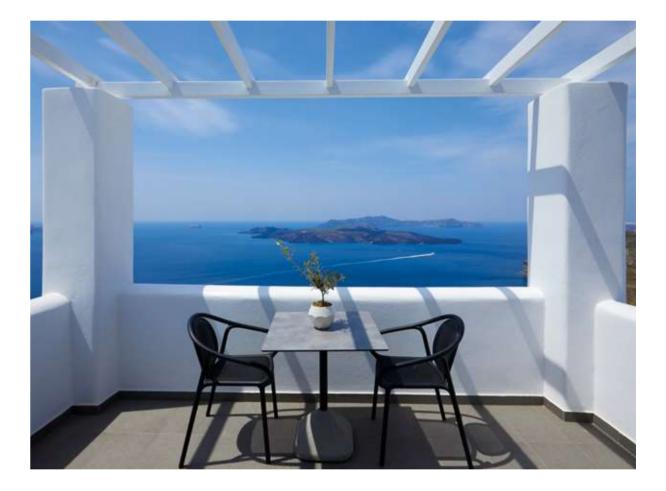

## Pyrgos

Santorini, Greece

Project: Restaurant
Products: Concrete table, Nolita side chair, armchair and barstool, Bold table, Nemea side chair, Arki-Table