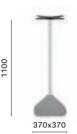

### 855 н1100

Poseur table base, concrete base and powder coated steel column

COLUMN Ø 50 TOP MAX 700x700; Ø 800