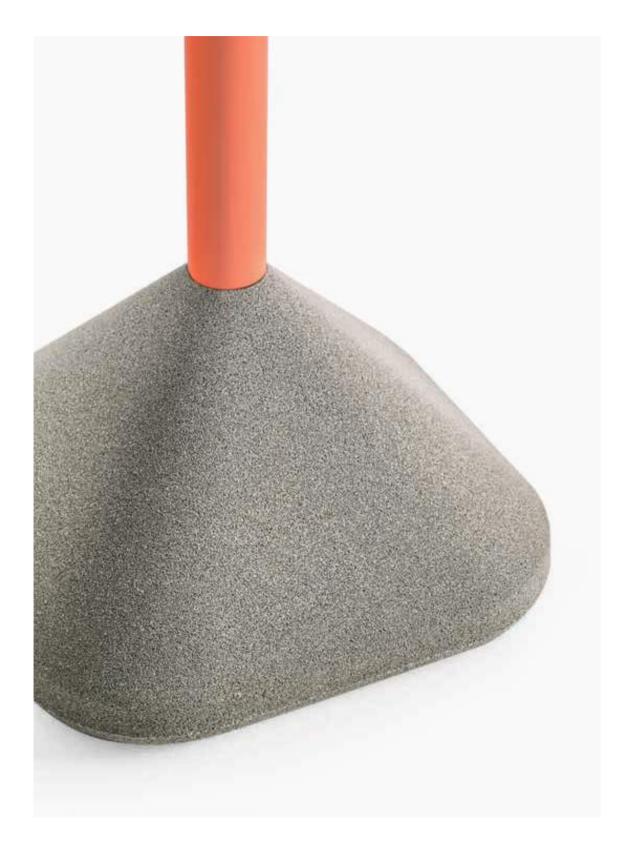

# Concrete Natural stability

EN — The base of a table must have a significant weight to guarantee stability and durability. The result of this simple reasoning is Concrete, an outdoor table with a concrete base that uses the main features of the material in a natural and intelligent way.

### 855

Dining table base, concrete base and powder coated steel column

COLUMN Ø 50 TOP MAX 700x700; Ø 800

### 855 н500

Coffee table base, concrete base and powder coated steel column

COLUMN Ø 50 TOP MAX 700x700; Ø 800

### 855 н1100

Poseur table base, concrete base and powder coated steel column

COLUMN Ø 50 TOP MAX 700x700; Ø 800