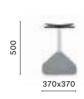

### 855 н500

Coffee table base, concrete base and powder coated steel column

COLUMN Ø 50 TOP MAX 700x700; Ø 800