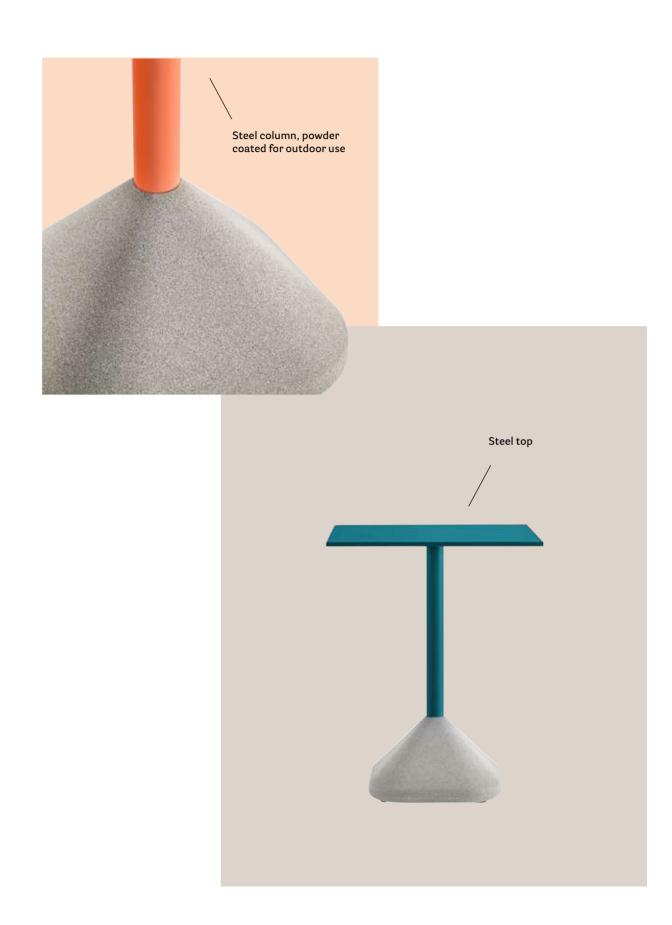

# Concrete Natural stability

EN — The base of a table must have a significant weight to guarantee stability and durability. The result of this simple reasoning is Concrete, an outdoor table with a concrete base that uses the main features of the material in a natural and intelligent way.

### 855

Dining table base, concrete base and powder coated steel column

COLUMN Ø 50 TOP MAX 700x700; Ø 800

### 855 н500

Coffee table base, concrete base and powder coated steel column

COLUMN Ø 50 TOP MAX 700x700; Ø 800

### 855 н1100

Poseur table base, concrete base and powder coated steel column

COLUMN Ø 50 TOP MAX 700x700; Ø 800

### FINISHES / FINITURE

**tops** ripiani

→ see page 220 vedi pagina 220

→ see from page 224 vedi da pagina 224

concrete base / base in cemento

CONCRETE