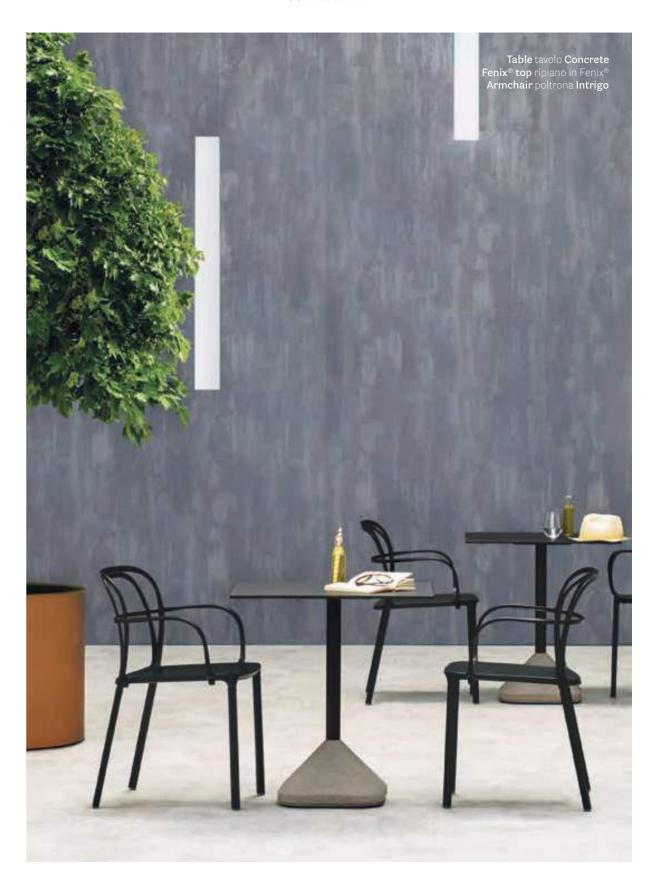

#### **COFFEE BREAK**

# Concrete Natural stability

EN — The base of a table must have a significant weight to guarantee stability and durability. The result of this simple reasoning is Concrete, an outdoor table with a concrete base that uses the main features of the material in a natural and intelligent way.







# **Table**

# Tavolo









## Pyrgos

Santorini, Greece

Project: Restaurant
Products: Concrete table, Nolita side chair, armchair and barstool, Bold table, Nemea side chair, Arki-Table





# #pedralitales

Alcácer do Sal, Portugal

Project: 2020 ADV campaign
Products: Concrete table, Soul armchair

CONCRETE

### Concrete Table



### Petit Palace Suites

Santorini, Greece

Project: Hotel
Products: Remind armchair,

Concrete table





### Ironic Office

Orgatec 2016 Cologne, Germany

Architect: CalviBrambilla
Project: Exhibition stand
Products: Concrete table,
Nolita barstool and side chair

### SIZES / DIMENSIONI

### 855

Dining table base, concrete base and powder coated steel column



COLUMN Ø 50 TOP MAX 700x700; Ø 800

### 855 н500

Coffee table base, concrete base and powder