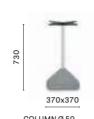

### 855

Dining table base, concrete base and powder coated steel column

COLUMN Ø 50 TOP MAX 700x700; Ø 800