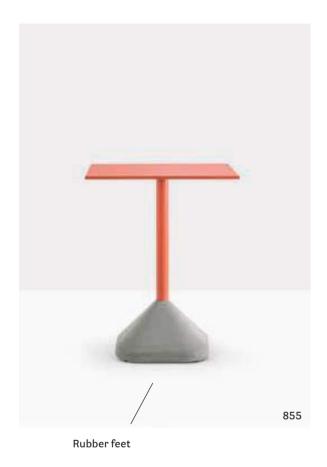

### 855

Dining table base, concrete base and powder coated steel column

COLUMN Ø 50 TOP MAX 700x700; Ø 800