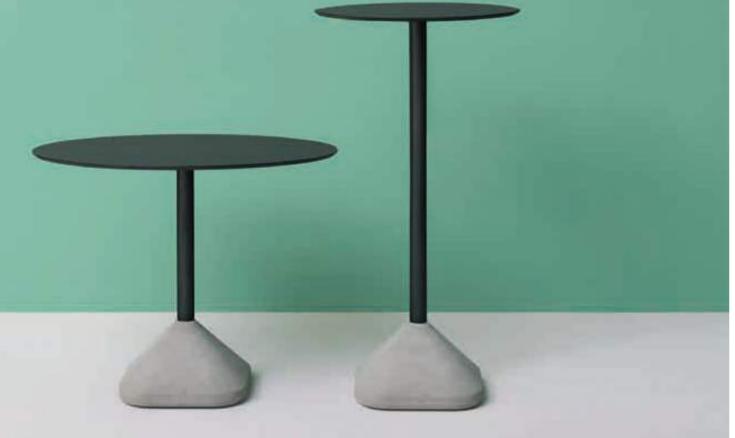

# Concrete Natural stability

EN — The base of a table must have a significant weight to guarantee stability and durability. The result of this simple reasoning is Concrete, an outdoor table with a concrete base that uses the main features of the material in a natural and intelligent way.

### 855

Dining table base, concrete base and powder coated steel column

COLUMN Ø 50 TOP MAX 700x700; Ø 800

### 855 н500

Coffee table base, concrete base and powder coated steel column

COLUMN Ø 50 TOP MAX 700x700; Ø 800

### 855 н1100

Poseur table base, concrete base and powder coated steel column

COLUMN Ø 50 TOP MAX 700x700; Ø 800