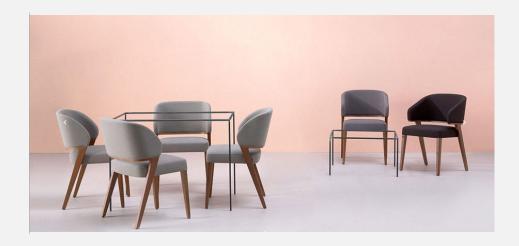

## Tusch Seating International

Time Manufacturer: Accento, Italy

**Fabric Categories** 

Product Code Base/Description COM COM Cat. A Cat. A 1-9 10+ 1-9 10+

Chair, armchair and stool wirth upholstered seat and back and wood legs.

Armchair - upholstered seat and back, wood legs

COM: 140 cm - 1.55 yds

P Beech wood \$1,485 \$1,337 \$1,776 \$1,598

Chair - upholstered seat and back, wood legs

COM: 135 cm - 1.5 yds

S Beech wood \$1,383 \$1,245 \$1,659 \$1,493

## **Tusch Seating International**

Time Manufacturer: Accento, Italy

Fabric Categories

Product Code Base/Description COM COM Cat. A Cat. A 1-9 10+ 1-9 10+

Bar Stool - upholstered seat and back, four-leg wood