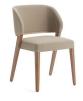

Armchair - upholstered seat and back, wood legs

COM: 140 cm - 1.55 yds

P Beech wood \$1,485 \$1,337 \$1,776 \$1,598

Chair - upholstered seat and back, wood legs

COM: 135 cm - 1.5 yds

S Beech wood \$1,383 \$1,245 \$1,659 \$1,493