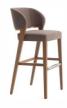

## **Tusch Seating International**

Time Manufacturer: Accento, Italy

Fabric Categories

Product Code Base/Description COM COM Cat. A Cat. A 1-9 10+ 1-9 10+

Bar Stool - upholstered seat and back, four-leg wood

base. COM: 135 cm - 1.5 yds

SG Beech wood \$1,635 \$1,472 \$1,923 \$1,731

COM Orders are subject to following charges per manufacturer: \$18 per yard (any fabric) - Minimum: \$200.

**Tusch Seating International Inc.** 