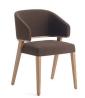

Armchair - upholstered seat and back, wood legs

COM: 140 cm - 1.55 yds

P Beech wood \$1,485 \$1,337 \$1,776 \$1,598

Chair - upholstered seat and back, wood legs

COM: 135 cm - 1.5 yds

S Beech wood \$1,383 \$1,245 \$1,659 \$1,493