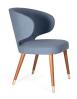

## **Tusch Seating International**

Abbraccio

Fabric Categories

COM COM Cat. A Cat. A Cat. A 1-9 10+ 1-9 10+

Upholstered armchair- four leg wood base

COM: 160 cm - 1.75 yds

SCL ARM Beech wood \$1,440 \$1,296 \$1,773 \$1,596

Upholstered armchair - four leg wod base with gold metal cups.

COM: 160 cm - 1.75 yds

SCL ARM DELUXE Beech wood \$1,677 \$1,509 \$2,013 \$1,812

COM Orders are subject to following charges per manufacturer: \$18 per yard (any fabric) - Minimum: \$200.