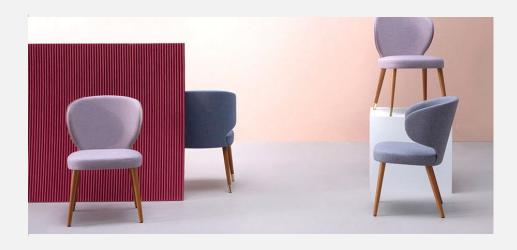

## **Abbraccio**

Manufacturer: Accento, Italy

**Fabric Categories** 

Product Code Base/Description COM COM Cat. A Cat. A 1-9 10+ 1-9 10+

Upholstered chairs and armchairs with wood base.

Upholstered chair - four leg wood base

COM: 150 cm - 1.65 yds

SCL

Beech wood

\$1,308

\$1,177

\$1,617

\$1,455

Upholstered chair - four leg wood base with mtal gold caps

COM: 150 cm - 165 yds

**SCL DELUXE** 

Beech wood

\$1,557

\$1,401

\$1,869

\$1,682

## **Tusch Seating International**

Abbraccio

Fabric Categories

COM COM Cat. A Cat. A Cat. A 1-9 10+ 1-9 10+

Upholstered armchair- four leg wood base

COM: 160 cm - 1.75 yds

SCL ARM Beech wood \$1,440 \$1,296 \$1,773 \$1,596

Upholstered armchair - four leg wod base with gold metal cups.

COM: 160 cm - 1.75 yds

SCL ARM DELUXE Beech wood \$1,677 \$1,509 \$2,013 \$1,812

COM Orders are subject to following charges per manufacturer: \$18 per yard (any fabric) - Minimum: \$200.