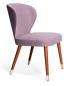

## **Abbraccio**

Manufacturer: Accento, Italy

**Fabric Categories** 

Product Code Base/Description COM COM Cat. A Cat. A 1-9 10+ 1-9 10+

Upholstered chairs and armchairs with wood base.

Upholstered chair - four leg wood base

COM: 150 cm - 1.65 yds

SCL

Beech wood

\$1,308

\$1,177

\$1,617

\$1,455

Upholstered chair - four leg wood base with mtal gold caps

COM: 150 cm - 165 yds

**SCL DELUXE** 

Beech wood

\$1,557

\$1,401

\$1,869

\$1,682