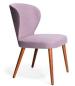

## **Abbraccio**

Manufacturer: Accento, Italy

**Fabric Categories** 

Product Code Base/Description COM COM Cat. A Cat. A 1-9 10+ 1-9 10+

Upholstered chairs and armchairs with wood base.

Upholstered chair - four leg wood base

COM: 150 cm - 1.65 yds

SCL

Beech wood

\$1,308

\$1,177

\$1,617

\$1,455

Upholstered chair - four leg wood base with mtal gold caps

COM: 150 cm - 165 yds

**SCL DELUXE** 

Beech wood

\$1,557

\$1,401

\$1,869

\$1,682