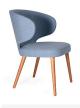

## **Tusch Seating International**

Abbraccio

Fabric Categories

COM COM Cat. A Cat. A Cat. A 1-9 10+ 1-9 10+

Upholstered armchair- four leg wood base

COM: 160 cm - 1.75 yds

SCL ARM Beech wood \$1,440 \$1,296 \$1,773 \$1,596

Upholstered armchair - four leg wod base with gold metal cups.

COM: 160 cm - 1.75 yds

SCL ARM DELUXE Beech wood \$1,677 \$1,509 \$2,013 \$1,812

COM Orders are subject to following charges per manufacturer: \$18 per yard (any fabric) - Minimum: \$200.