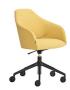

2330DR

Epoxy powder-coated or chromed steel

\$1,941

\$2,154 \$2,331 \$2,616 \$2,811 \$3,096 \$3,273

Upholstered chair with four way swivel aluminium base

COM: 175 cm - 1.95 yds

2330D

Epoxy powder-coated or chromed steel

\$1,920 \$2,133 \$2,310 \$2,595

\$2,790 \$3,075

\$3,252