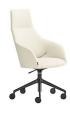

C3

C4

C5

C6

Upholstered meeting and office chairs with two back hights and several base options.

Upholstered chair with five way swivel aluminium base with gas height adjustment mechanism.

COM: 175 cm - 1.95 yds

2330DR

Epoxy powder-coated or chromed steel

\$1,941

\$2,154 \$2,331 \$2,616 \$2,811 \$3,096 \$3,273

Upholstered chair with four way swivel aluminium base

COM: 175 cm - 1.95 yds

2330D

Epoxy powder-coated or chromed steel