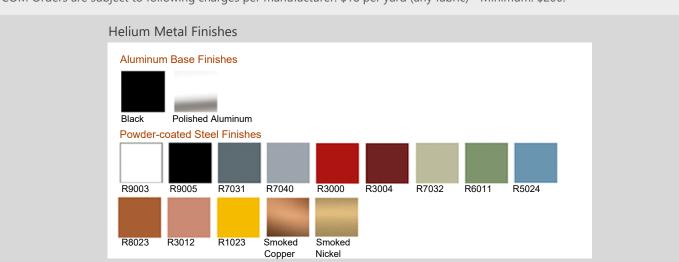

2330DR

Epoxy powder-coated or chromed steel

\$1,941

\$2,154 \$2,331 \$2,616 \$2,811 \$3,096 \$3,273

Upholstered chair with four way swivel aluminium base

COM: 175 cm - 1.95 yds

2330D

Epoxy powder-coated or chromed steel

2330CAN

Epoxy powder-coated or chromed steel

\$1,860 \$1,647

\$2,037 \$2,322

\$2,517 \$2,802

\$2,979

Upholstered high back chair with five way swivel aluminium base with gas height adjustment and tilt mechanism.

Epoxy powder-coated or 2331D chromed steel

\$2,163 \$2,415 \$2,622 \$2,958 \$3,186 \$3,522 \$3,732

COM Orders are subject to following charges per manufacturer: \$18 per yard (any fabric) - Minimum: \$200.