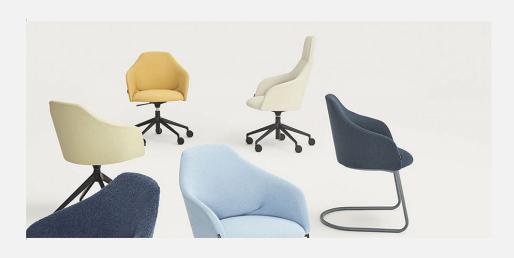

C3

C4

C5

C6

Upholstered meeting and office chairs with two back hights and several base options.

Upholstered chair with five way swivel aluminium base with gas height adjustment mechanism.

COM: 175 cm - 1.95 yds

2330DR

Epoxy powder-coated or chromed steel

\$1,941

\$2,154 \$2,331 \$2,616 \$2,811 \$3,096 \$3,273

Upholstered chair with four way swivel aluminium base

COM: 175 cm - 1.95 yds

2330D

Epoxy powder-coated or chromed steel