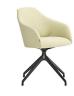

## **Tusch Seating International**

Helium Manufacturer: Capdell, Spain Fabric Categories C2 C3 C4 C5 Product Code Base/Description COM C1 C6

Upholstered chair with steel cantilever base.

COM: 175 cm - 1.95 yds

2330CAN

Epoxy powder-coated or chromed steel

\$1,860 \$1,647

\$2,037 \$2,322

\$2,517 \$2,802

\$2,979

Upholstered high back chair with five way swivel aluminium base with gas height adjustment and tilt mechanism.