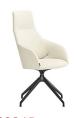

2330CAN

Epoxy powder-coated or chromed steel

\$1,860 \$1,647

\$2,037 \$2,322

\$2,517 \$2,802

\$2,979

Upholstered high back chair with five way swivel aluminium base with gas height adjustment and tilt mechanism.

COM: 215 cm - 2.4 yds

2331DR

Epoxy powder-coated or chromed steel

\$2,184 \$2,436 \$2,643 \$2,979

\$3,207 \$3,543 \$3,753

Upholstered high back chair with four way swivel aluminium base COM: 215 cm - 2.4 yds