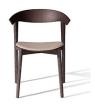

### **Nix Chairs**

Manufacturer: Capdell, Spain

**Fabric Categories** 

Product Code Table Top Size Price COM C1 C2 C3 C4 C5 C6

Chairs in solid wood and curved plywood, wood or upholstered seat options

Chair with solid beech wood base and 3D curved plywood backrest

230M Beech wood \$1,758 - - - - - - -

Chair with upholstered seat and solid beech wood base and 3D curved plywood backrest

COM: 30 cm - 0.35 yds

**230P** Beech wood - \$1,790 \$1,855 \$1,910 \$1,995 \$2,055 \$2,143 \$2,195