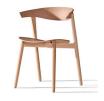

### **Nix Chairs**

Manufacturer: Capdell, Spain

**Fabric Categories** 

Product Code Table Top Size Price COM C1 C2 C3 C4 C5 C6

Chairs in solid wood and curved plywood, wood or upholstered seat options

Chair with solid beech wood base and 3D curved plywood backrest

230M Beech wood \$1,758 - - - - - - -

Chair with upholstered seat and solid beech wood base and 3D curved plywood backrest

COM: 30 cm - 0.35 yds

**230P** Beech wood - \$1,790 \$1,855 \$1,910 \$1,995 \$2,055 \$2,143 \$2,195