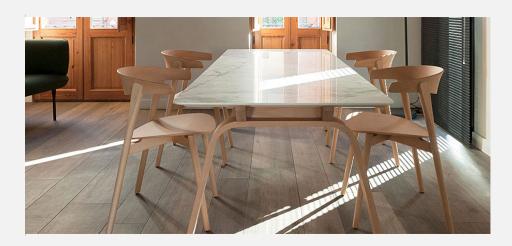

### **Nix Chairs**

Manufacturer: Capdell, Spain

**Fabric Categories** 

Product Code Table Top Size Price COM C1 C2 C3 C4 C5 C6

Chairs in solid wood and curved plywood, wood or upholstered seat options

Chair with solid beech wood base and 3D curved plywood backrest

230M Beech wood \$1,758 - - - - - - -

Chair with upholstered seat and solid beech wood base and 3D curved plywood backrest

COM: 30 cm - 0.35 yds

**230P** Beech wood - \$1,790 \$1,855 \$1,910 \$1,995 \$2,055 \$2,143 \$2,195