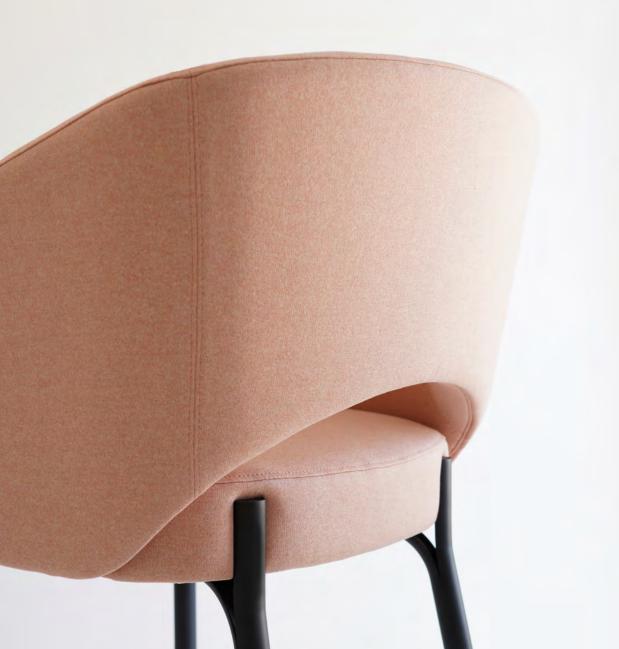

## LIBRA STEEL LEGS 298

design **matteo nunziati** 

A new version for the Libra chairs.

The successful Libra collection designed by Matteo Nunziati has been enriched with new variants. Libra embodies formal elegance and high comfort. The balanced and clean shapes are combined with the generous padding that offer maximum comfort and are now proposed also with an interesting steel frame.