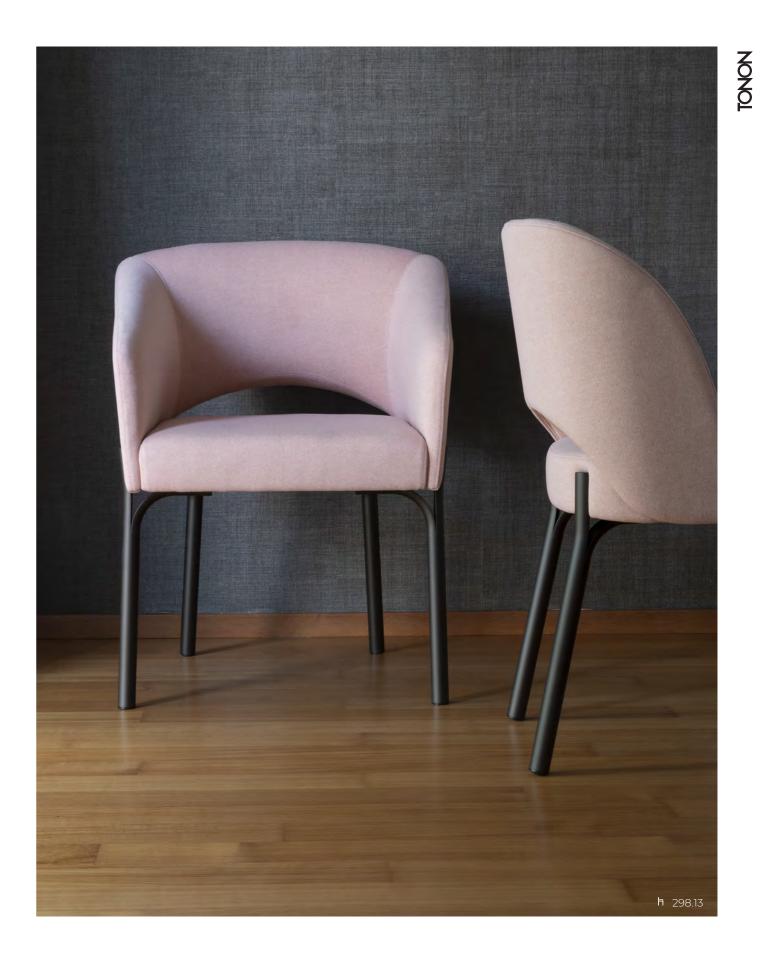

## LIBRA STEEL LEGS 298

design **matteo nunziati** 

A new version for the Libra chairs.

The successful Libra collection designed by Matteo Nunziati has been enriched with new variants. Libra embodies formal elegance and high comfort. The balanced and clean shapes are combined with the generous padding that offer maximum comfort and are now proposed also with an interesting steel frame.