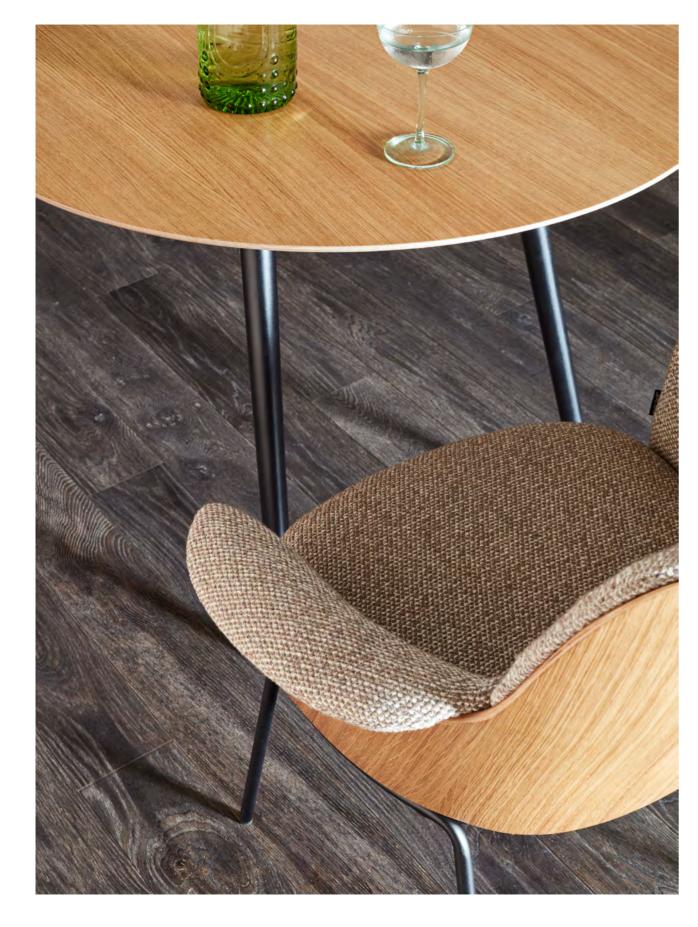

### Chair

Upholstered armchair with metal legs

Upholstered armchair with oak wood frame and metal legs