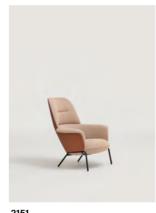

#### Lounge

Upholstered lounge chair with high case and metal base

Upholstered lounge chair with low case and wood base

Upholstered lounge chair with high case and wood base