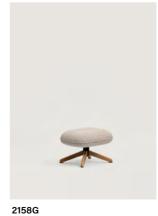

#### Footrest

2158 Upholstered footrest with metal legs

Upholstered footrest with oak wood legs de roble

186