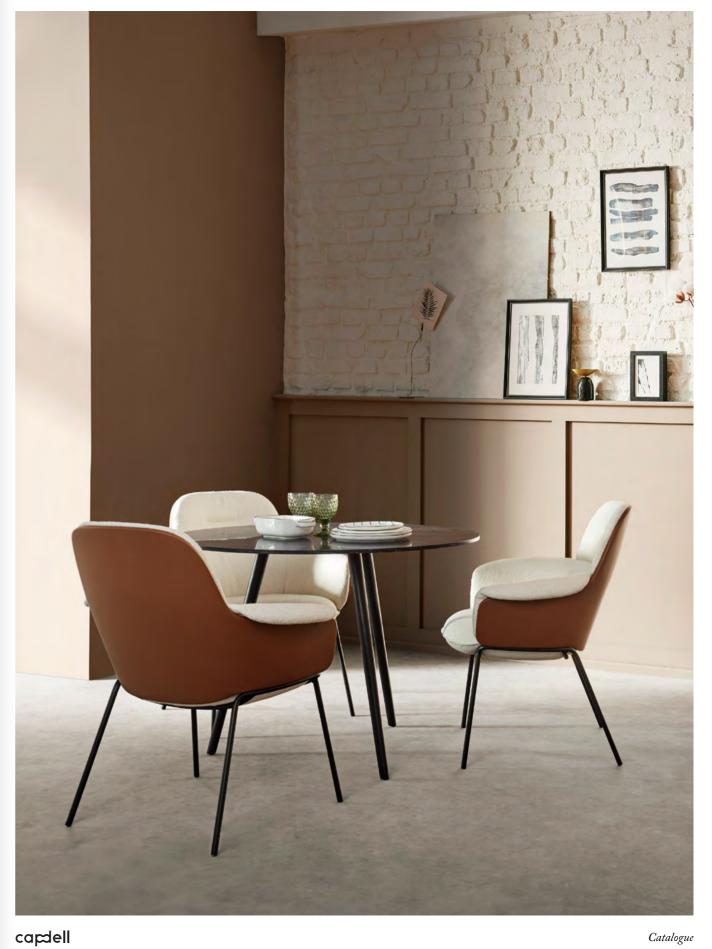

## ULIS collection

Design by Sebastian Herkner

The design of the Ulis Lounge adapts to both residential and contract spaces. Sebastian Herkner defines it as his idea of a modern comfort. The soft aesthetic formed to wrap and embrace, guarantees a comfortable and a reclining position at the same time, and make this product space friendly and welcoming. The legs can be made of black metallic tube or a rotating central foot, which combines metal and oak. It is available in two heights.

### Chair

Upholstered armchair with metal legs

Upholstered armchair with oak wood frame and metal legs