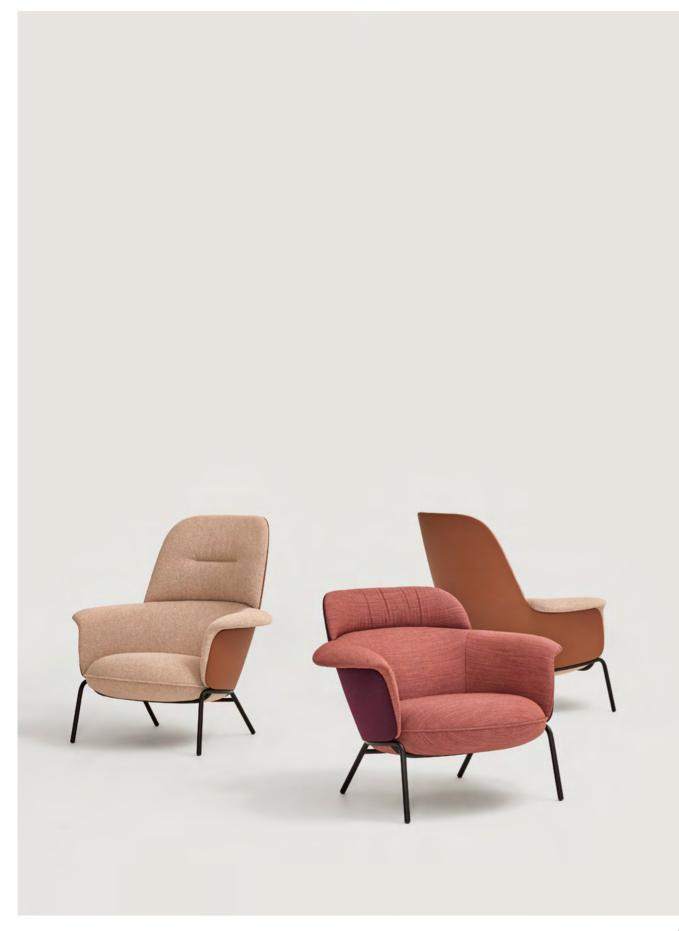

## ULIS collection

Design by Sebastian Herkner

The design of the Ulis Lounge adapts to both residential and contract spaces. Sebastian Herkner defines it as his idea of a modern comfort. The soft aesthetic formed to wrap and embrace, guarantees a comfortable and a reclining position at the same time, and make this product space friendly and welcoming. The legs can be made of black metallic tube or a rotating central foot, which combines metal and oak. It is available in two heights.

### Chair

Upholstered armchair with metal legs

Upholstered armchair with oak wood frame and metal legs

#### Lounge

Upholstered lounge chair with high case and metal base

Upholstered lounge chair with low case and wood base

Upholstered lounge chair with high case and wood base