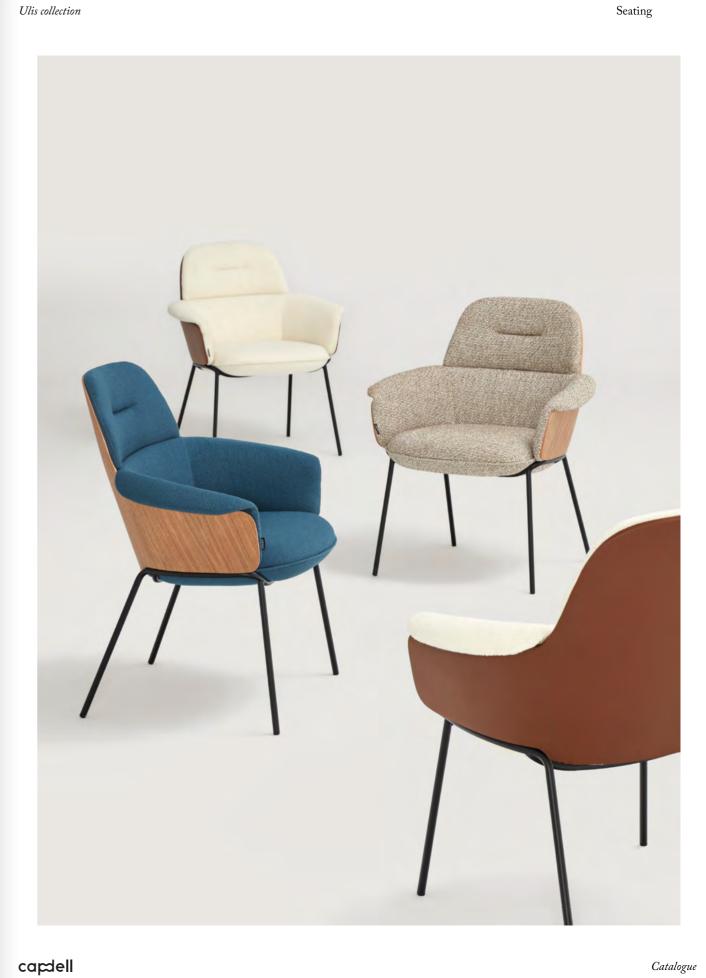

Ulis collection

## ULIS collection

Design by Sebastian Herkner

The design of the Ulis Lounge adapts to both residential and contract spaces. Sebastian Herkner defines it as his idea of a modern comfort. The soft aesthetic formed to wrap and embrace, guarantees a comfortable and a reclining position at the same time, and make this product space friendly and welcoming. The legs can be made of black metallic tube or a rotating central foot, which combines metal and oak. It is available in two heights.

### Chair

Upholstered armchair with metal legs

Upholstered armchair with oak wood frame and metal legs