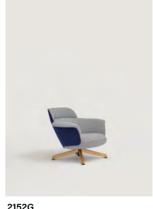

## ULIS collection

Design by Sebastian Herkner

The design of the Ulis Lounge adapts to both residential and contract spaces. Sebastian Herkner defines it as his idea of a modern comfort. The soft aesthetic formed to wrap and embrace, guarantees a comfortable and a reclining position at the same time, and make this product space friendly and welcoming. The legs can be made of black metallic tube or a rotating central foot, which combines metal and oak. It is available in two heights.

#### Lounge

Upholstered lounge chair with high case and metal base

Upholstered lounge chair with low case and wood base

Upholstered lounge chair with high case and wood base