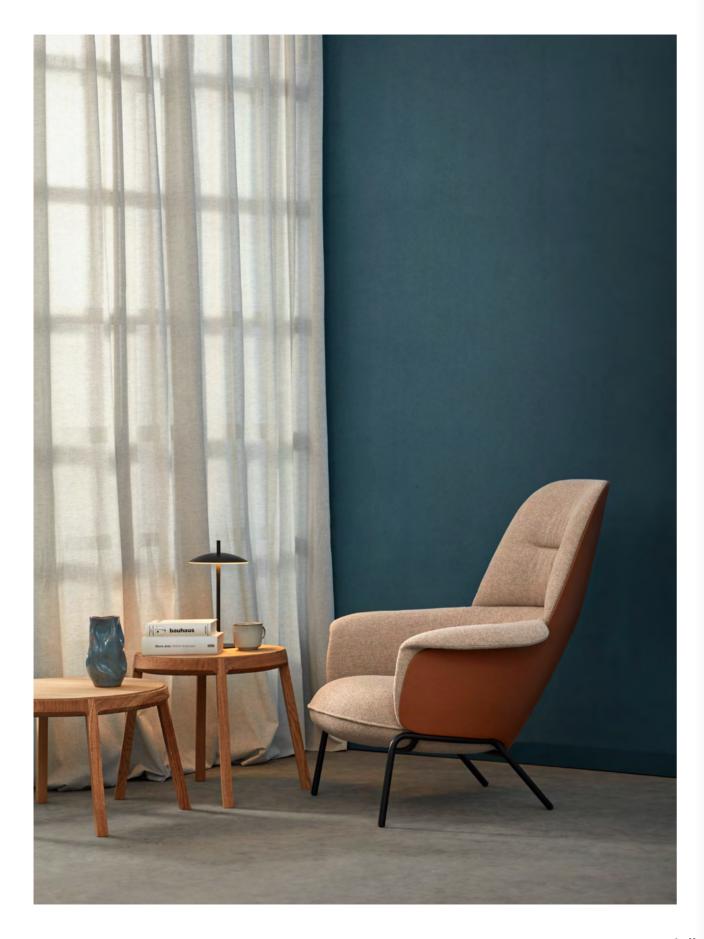

## ULIS collection

Design by Sebastian Herkner

The design of the Ulis Lounge adapts to both residential and contract spaces. Sebastian Herkner defines it as his idea of a modern comfort. The soft aesthetic formed to wrap and embrace, guarantees a comfortable and a reclining position at the same time, and make this product space friendly and welcoming. The legs can be made of black metallic tube or a rotating central foot, which combines metal and oak. It is available in two heights.

#### Lounge

Upholstered lounge chair with high case and metal base

Upholstered lounge chair with low case and wood base

Upholstered lounge chair with high case and wood base