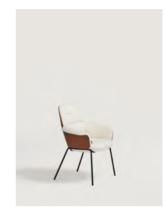

### Chair

Upholstered armchair with metal legs

Upholstered armchair with oak wood frame and metal legs