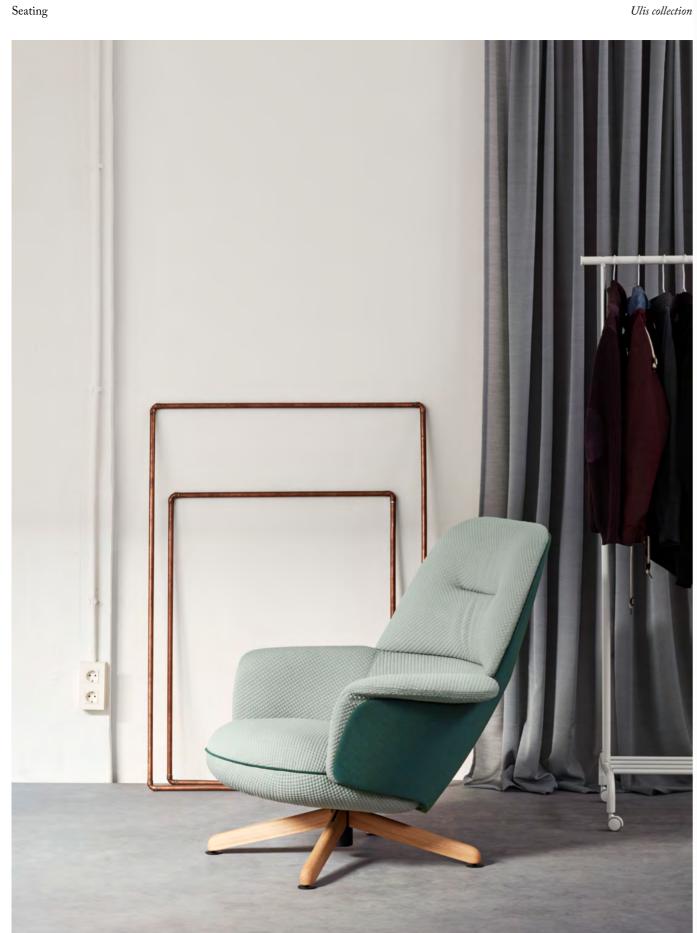

## ULIS collection

Design by Sebastian Herkner

The design of the Ulis Lounge adapts to both residential and contract spaces. Sebastian Herkner defines it as his idea of a modern comfort. The soft aesthetic formed to wrap and embrace, guarantees a comfortable and a reclining position at the same time, and make this product space friendly and welcoming. The legs can be made of black metallic tube or a rotating central foot, which combines metal and oak. It is available in two heights.

#### Lounge

Upholstered lounge chair with high case and metal base

Upholstered lounge chair with low case and wood base

Upholstered lounge chair with high case and wood base