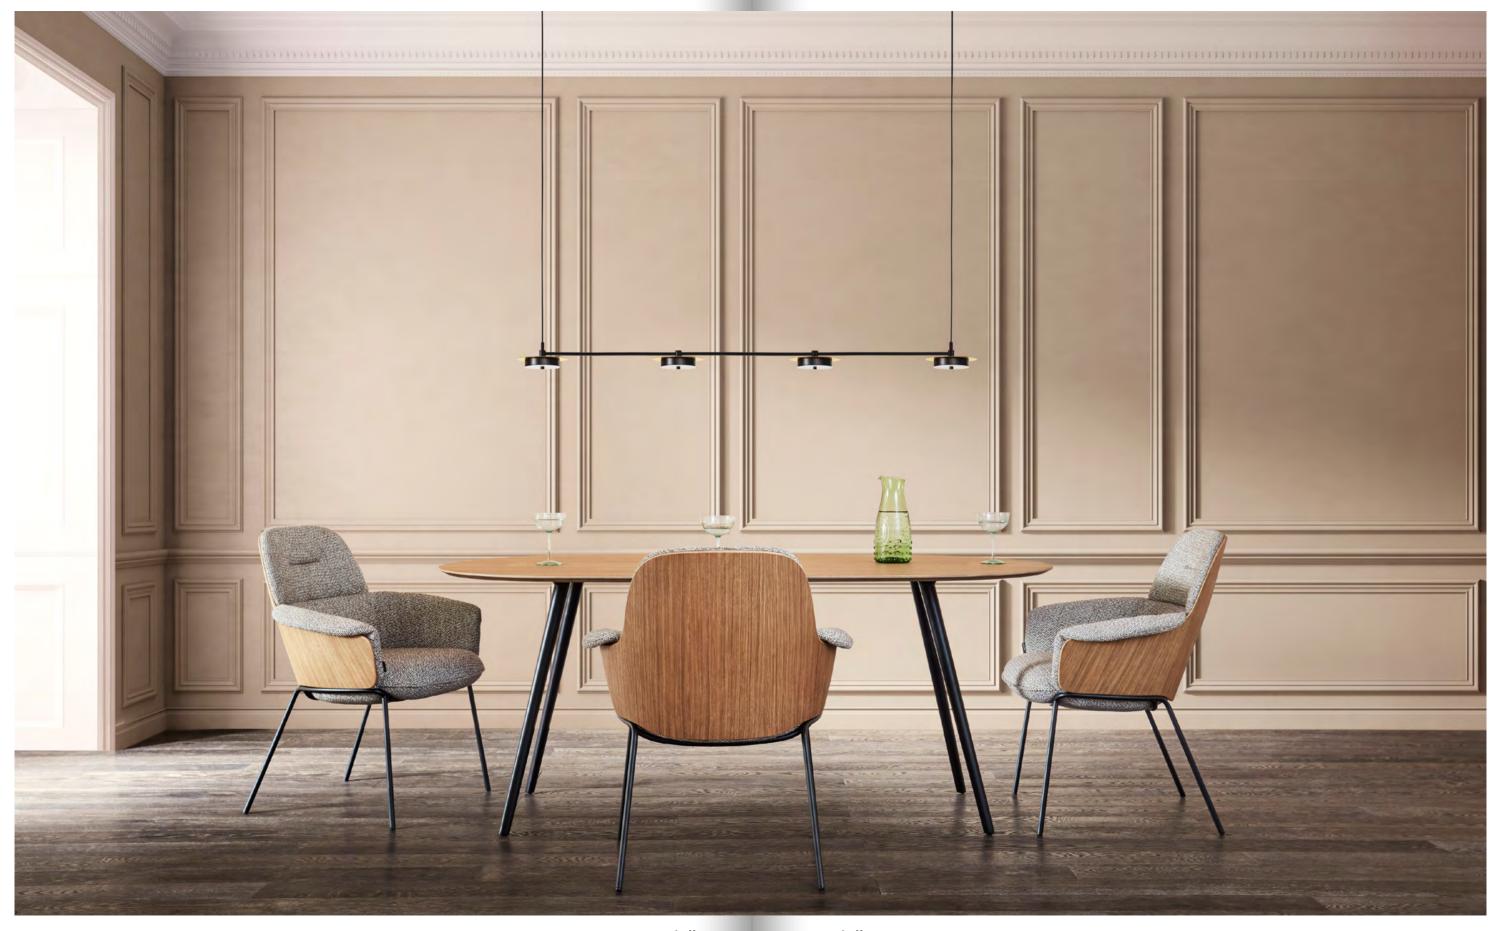

## ULIS collection

Design by Sebastian Herkner

The design of the Ulis Lounge adapts to both residential and contract spaces. Sebastian Herkner defines it as his idea of a modern comfort. The soft aesthetic formed to wrap and embrace, guarantees a comfortable and a reclining position at the same time, and make this product space friendly and welcoming. The legs can be made of black metallic tube or a rotating central foot, which combines metal and oak. It is available in two heights.

### Chair

Upholstered armchair with metal legs

Upholstered armchair with oak wood frame and metal legs