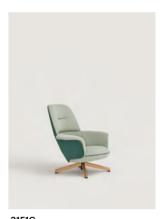

## ULIS collection

Design by Sebastian Herkner

The design of the Ulis Lounge adapts to both residential and contract spaces. Sebastian Herkner defines it as his idea of a modern comfort. The soft aesthetic formed to wrap and embrace, guarantees a comfortable and a reclining position at the same time, and make this product space friendly and welcoming. The legs can be made of black metallic tube or a rotating central foot, which combines metal and oak. It is available in two heights.

#### Lounge

Upholstered lounge chair with high case and metal base

Upholstered lounge chair with low case and wood base

Upholstered lounge chair with high case and wood base