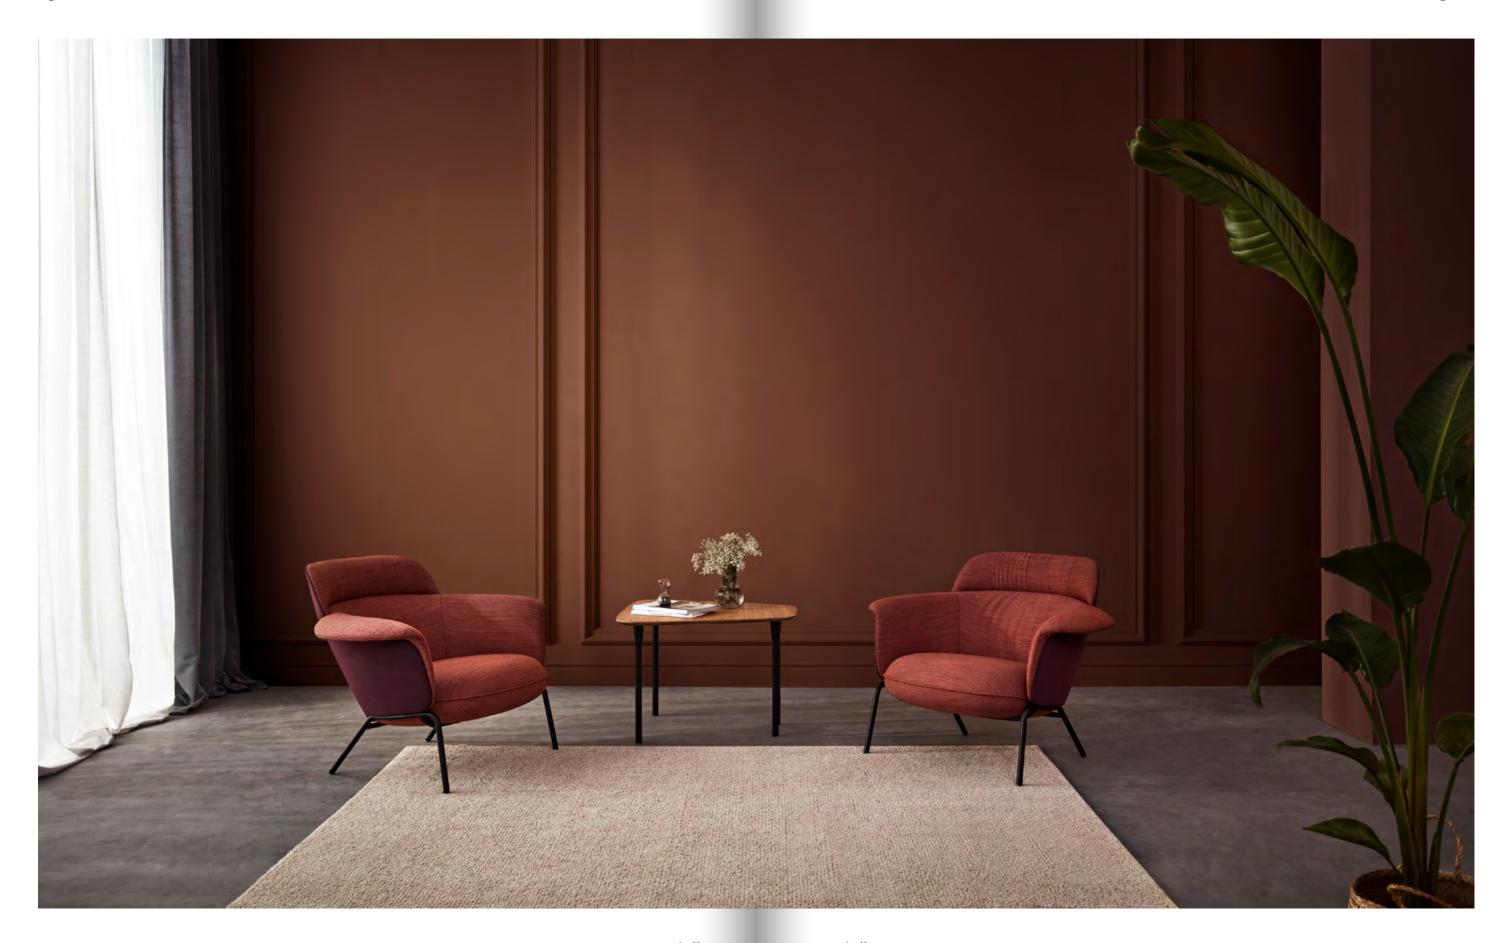

## ULIS collection

Design by Sebastian Herkner

The design of the Ulis Lounge adapts to both residential and contract spaces. Sebastian Herkner defines it as his idea of a modern comfort. The soft aesthetic formed to wrap and embrace, guarantees a comfortable and a reclining position at the same time, and make this product space friendly and welcoming. The legs can be made of black metallic tube or a rotating central foot, which combines metal and oak. It is available in two heights.

### Chair

Upholstered armchair with metal legs

Upholstered armchair with oak wood frame and metal legs