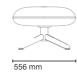

#### Footrest

2158 Upholstered footrest with metal legs

Upholstered footrest with oak wood legs de roble

186