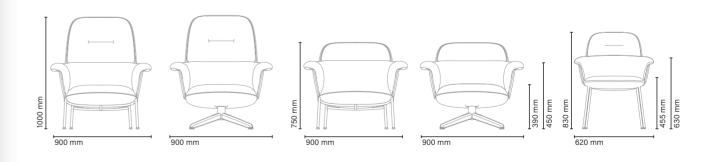

#### Lounge

Upholstered lounge chair with high case and metal base

Upholstered lounge chair with low case and wood base

Upholstered lounge chair with high case and wood base

#### Footrest

2158 Upholstered footrest with metal legs

Upholstered footrest with oak wood legs de roble

186