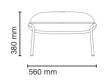

#### Footrest

2158 Upholstered footrest with metal legs

Upholstered footrest with oak wood legs de roble

186