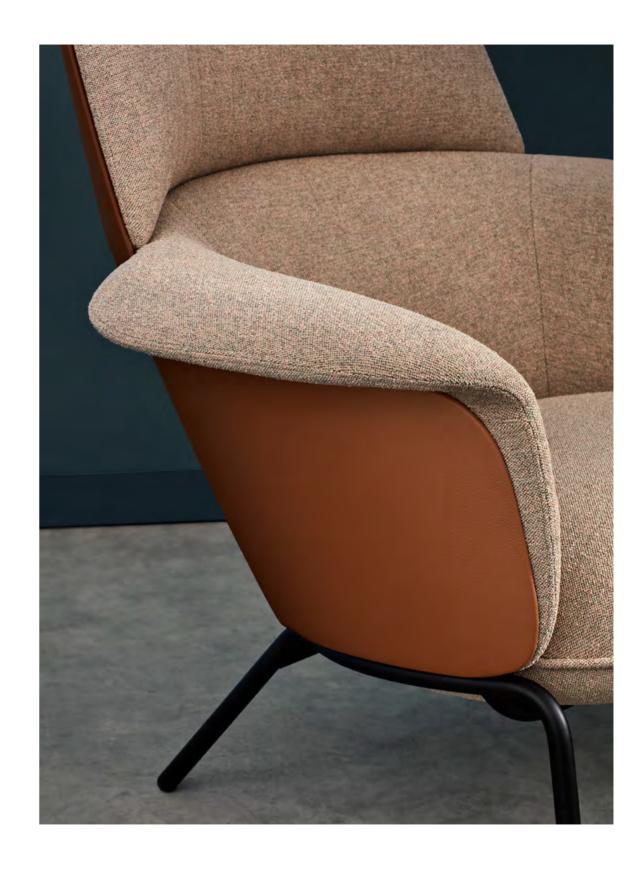

## ULIS collection

Design by Sebastian Herkner

The design of the Ulis Lounge adapts to both residential and contract spaces. Sebastian Herkner defines it as his idea of a modern comfort. The soft aesthetic formed to wrap and embrace, guarantees a comfortable and a reclining position at the same time, and make this product space friendly and welcoming. The legs can be made of black metallic tube or a rotating central foot, which combines metal and oak. It is available in two heights.

#### Lounge

Upholstered lounge chair with high case and metal base

Upholstered lounge chair with low case and wood base

Upholstered lounge chair with high case and wood base