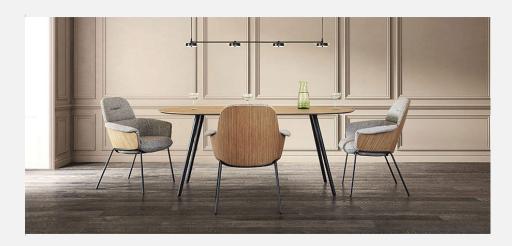

## **Tusch Seating International**

Ulis

Manufacturer: Capdell, Spain

**Fabric Categories** 

Product Code

Base/Description

COM

C1

C2

C3

C4

C5

C6

Upholstered armchairs as guest and dining chairs with metal legs in two versions .

Upholstered armchair with metal legs. Back can be upholstered with different fabric.

COM: 190 cm - 2.1 yds

2155

Epoxy powder-coated or

\$2,409 \$2,628 \$2,811 \$3,105 \$3,306 \$3,597 \$3,780

chromed steel

Upholstered armchair with oak wood frame and metal legs

COM: 125 cm - 1.4 yds

2156

Epoxy powder-coated or chromed steel

\$2,673 \$2,793 \$2,529

\$2,988

\$3,120 \$3,312 \$3,432

COM Orders are subject to following charges per manufacturer: \$18 per yard (any fabric) - Minimum: \$200. COM for two different fabrics:

Back: 65cm - .72yds Front: 125 cm - 1.4yds