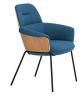

C2

C3

C4

C5

C6

Upholstered armchairs as guest and dining chairs with metal legs in two versions .

Upholstered armchair with metal legs. Back can be upholstered with different fabric.

COM: 190 cm - 2.1 yds

2155

Epoxy powder-coated or

\$2,409 \$2,628 \$2,811 \$3,105 \$3,306 \$3,597 \$3,780

chromed steel

Upholstered armchair with oak wood frame and metal legs

COM: 125 cm - 1.4 yds

2156

Epoxy powder-coated or chromed steel