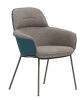

C2

C3

C4

C5

C6

Upholstered armchairs as guest and dining chairs with metal legs in two versions .

Upholstered armchair with metal legs. Back can be upholstered with different fabric.

COM: 190 cm - 2.1 yds

2155

Epoxy powder-coated or

\$2,409 \$2,628 \$2,811 \$3,105 \$3,306 \$3,597 \$3,780

chromed steel

Upholstered armchair with oak wood frame and metal legs

COM: 125 cm - 1.4 yds

2156

Epoxy powder-coated or chromed steel